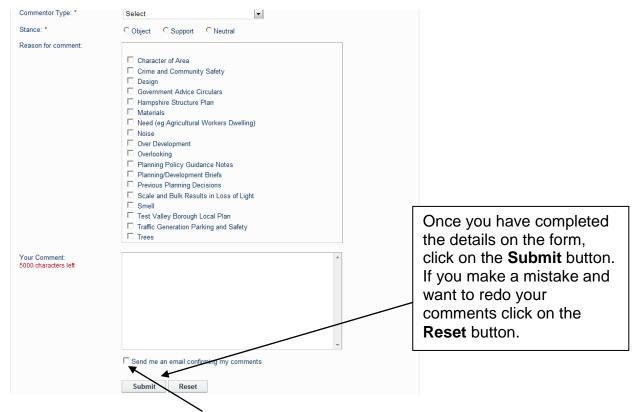

To make a comment you must first register and login to the system; you can then search for the planning application you are interested in, once you have the application details on screen select **Make a Public Comment** and complete details as requested on the form.

**IMPORTANT NOTE:** Please do not use any symbols or tabs within the comments box, as this may cause an error when submitting your comments.