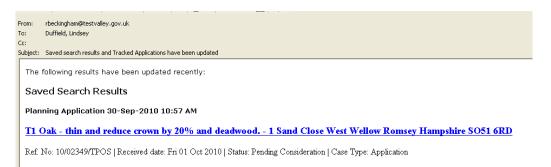

If you have requested to be notified of any new results within your search criteria, you will receive an email in the following format. The example below shows receipt of a new tree application in the parish of Wellow.

**Note:** Email notifications of new results within your search criteria are currently sent out at 11.00am each day.