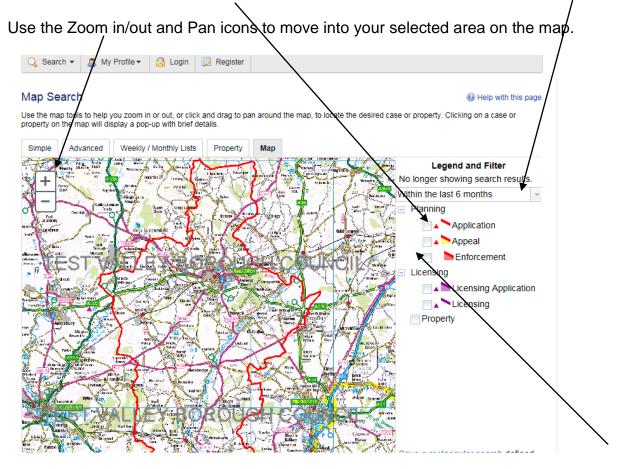

# Using Map Search

This feature enables you to identify applications using an interactive map.

Please note that it is faster and more straightforward to find applications using the **Simple** or **Advanced** search methods.

Once you have clicked on the Map tab, click on **Enable Filter** and select the time period for the application search and check the box for "Application".

Once you have selected the area/site required, planning applications shown in this view will be outlined in red on the map – click within the red edge to identify the application(s) submitted on the individual property/site you are interested in; the site address and proposal will also display. Click on the **Application Details** link to take you to the details screen for each application where you can view the associated documents.