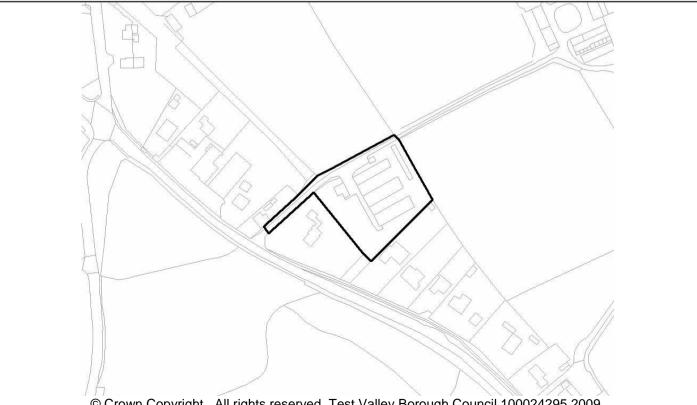

| Site                               | Land at Bulbery, Abbo                              | otts Ann                                                                                                                                                                                                                                                                                                                                                                | Site Reference                | 088   |  |  |  |  |
|------------------------------------|----------------------------------------------------|-------------------------------------------------------------------------------------------------------------------------------------------------------------------------------------------------------------------------------------------------------------------------------------------------------------------------------------------------------------------------|-------------------------------|-------|--|--|--|--|
| Site Use                           | Agricultural land                                  | Agricultural land Site Area (approx.) 3.4 ha                                                                                                                                                                                                                                                                                                                            |                               |       |  |  |  |  |
| Availability                       | considered available. The                          | sidential development by the<br>site is currently used for agri<br>make its suitability for mode                                                                                                                                                                                                                                                                        | cultural purposes but it is u |       |  |  |  |  |
| Suitability                        | by existing development an road. Development may a | The site is located within the countryside. The site is bounded on two sides (north and west) by existing development and possesses a significant boundary length along the existing main road. Development may also have an impact on the surrounding landscape. Abbotts Ann is included within the settlement hierarchy; most facilities are within 500m of the site. |                               |       |  |  |  |  |
| Achievability                      | The site is considered ava                         | The site is considered available and achievable.                                                                                                                                                                                                                                                                                                                        |                               |       |  |  |  |  |
| Deliverability /<br>Developability | The site is considered ava                         | The site is considered available and achievable.                                                                                                                                                                                                                                                                                                                        |                               |       |  |  |  |  |
| Constraints /<br>Actions           | - Landscape impact                                 | - Landscape impact                                                                                                                                                                                                                                                                                                                                                      |                               |       |  |  |  |  |
| Estimated                          | First 5 years                                      | 5-10 years                                                                                                                                                                                                                                                                                                                                                              | 10-15 years                   | TOTAL |  |  |  |  |
| Housing<br>Numbers (net)           | 100                                                | -                                                                                                                                                                                                                                                                                                                                                                       | -                             | 100   |  |  |  |  |
| Site Location Plan                 | (not to scale)                                     |                                                                                                                                                                                                                                                                                                                                                                         |                               |       |  |  |  |  |
|                                    |                                                    |                                                                                                                                                                                                                                                                                                                                                                         |                               |       |  |  |  |  |