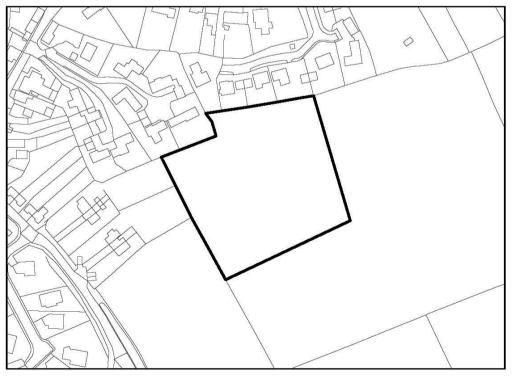

## Site Location Plan (not to scale)

| Site                               | Land east of Manor Close, Abbotts Ann Site Reference 223  |                                                                                                                                                                                                                                                                                                                                                        |                             |         |  |  |  |  |
|------------------------------------|-----------------------------------------------------------|--------------------------------------------------------------------------------------------------------------------------------------------------------------------------------------------------------------------------------------------------------------------------------------------------------------------------------------------------------|-----------------------------|---------|--|--|--|--|
| Site Use                           | Agriculture                                               |                                                                                                                                                                                                                                                                                                                                                        | Site Area (approx.)         | 17.4 ha |  |  |  |  |
| Availability                       | The field in the northern pa landowner and is therefore   |                                                                                                                                                                                                                                                                                                                                                        | noted for development by th | ie      |  |  |  |  |
| Suitability                        | number of facilities. Abbott are within close proximity c | he site is located within the countryside. The site is close to the centre of the village and a<br>number of facilities. Abbotts Ann is included within the settlement hierarchy and most facilities<br>are within close proximity of the site. However, development may have an impact on the<br>urrounding landscape and there are issues of access. |                             |         |  |  |  |  |
| Achievability                      | The site is promoted and d                                | he site is promoted and development is considered achievable.                                                                                                                                                                                                                                                                                          |                             |         |  |  |  |  |
| Deliverability /<br>Developability | The site is considered available and achievable.          |                                                                                                                                                                                                                                                                                                                                                        |                             |         |  |  |  |  |
| Constraints /                      | - Access<br>- Landscape impact                            |                                                                                                                                                                                                                                                                                                                                                        |                             |         |  |  |  |  |
| Actions                            | - Adjacent to Conservation                                | Area                                                                                                                                                                                                                                                                                                                                                   |                             |         |  |  |  |  |
|                                    | - Adjacent to Right of Way                                | E 40                                                                                                                                                                                                                                                                                                                                                   | 40.45                       | TOTAL   |  |  |  |  |
| Estimated                          | First 5 years                                             | 5-10 years                                                                                                                                                                                                                                                                                                                                             | 10-15 years                 | TOTAL   |  |  |  |  |
| Housing<br>Numbers (net)           | 100                                                       |                                                                                                                                                                                                                                                                                                                                                        |                             | 100     |  |  |  |  |
| Site Location Plan                 | (not to scale)                                            |                                                                                                                                                                                                                                                                                                                                                        |                             |         |  |  |  |  |
|                                    |                                                           |                                                                                                                                                                                                                                                                                                                                                        |                             |         |  |  |  |  |
|                                    |                                                           |                                                                                                                                                                                                                                                                                                                                                        |                             |         |  |  |  |  |