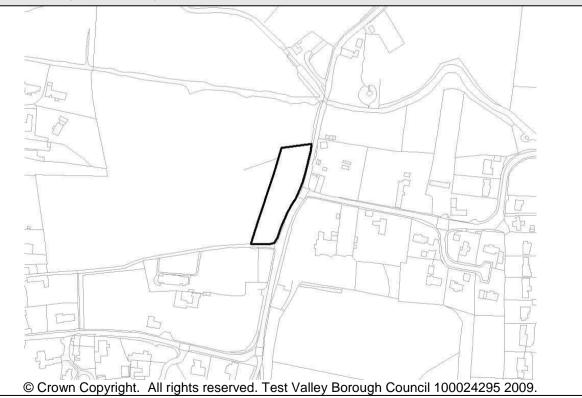

| Site                               | Land at Bulbery, Abbo                              | otts Ann                                                                                                                                                                                                                                                                                                                                                                | Site Reference                | 088   |  |  |  |  |
|------------------------------------|----------------------------------------------------|-------------------------------------------------------------------------------------------------------------------------------------------------------------------------------------------------------------------------------------------------------------------------------------------------------------------------------------------------------------------------|-------------------------------|-------|--|--|--|--|
| Site Use                           | Agricultural land                                  | Agricultural land Site Area (approx.) 3.4 ha                                                                                                                                                                                                                                                                                                                            |                               |       |  |  |  |  |
| Availability                       | considered available. The                          | sidential development by the<br>site is currently used for agri<br>make its suitability for mode                                                                                                                                                                                                                                                                        | cultural purposes but it is u |       |  |  |  |  |
| Suitability                        | by existing development an road. Development may a | The site is located within the countryside. The site is bounded on two sides (north and west) by existing development and possesses a significant boundary length along the existing main road. Development may also have an impact on the surrounding landscape. Abbotts Ann is included within the settlement hierarchy; most facilities are within 500m of the site. |                               |       |  |  |  |  |
| Achievability                      | The site is considered ava                         | The site is considered available and achievable.                                                                                                                                                                                                                                                                                                                        |                               |       |  |  |  |  |
| Deliverability /<br>Developability | The site is considered ava                         | The site is considered available and achievable.                                                                                                                                                                                                                                                                                                                        |                               |       |  |  |  |  |
| Constraints /<br>Actions           | - Landscape impact                                 | - Landscape impact                                                                                                                                                                                                                                                                                                                                                      |                               |       |  |  |  |  |
| Estimated                          | First 5 years                                      | 5-10 years                                                                                                                                                                                                                                                                                                                                                              | 10-15 years                   | TOTAL |  |  |  |  |
| Housing<br>Numbers (net)           | 100                                                | -                                                                                                                                                                                                                                                                                                                                                                       | -                             | 100   |  |  |  |  |
| Site Location Plan                 | (not to scale)                                     |                                                                                                                                                                                                                                                                                                                                                                         |                               |       |  |  |  |  |
|                                    |                                                    |                                                                                                                                                                                                                                                                                                                                                                         |                               |       |  |  |  |  |