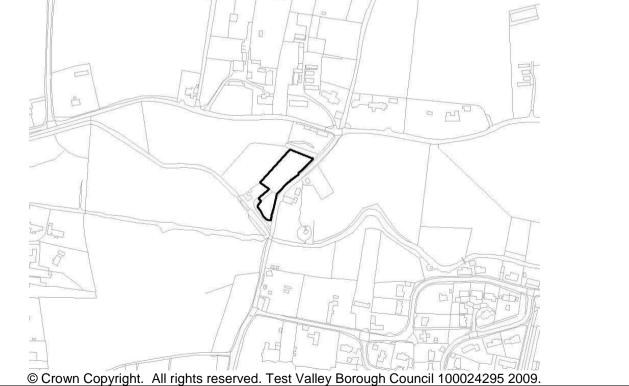

| Site                               | Land at Little Ann Roa                                                                                                                                                                                                                                                                                                      | d, Abbotts Ann                                                                                                                                                                                                                                                                             | Site Reference      | 089     |  |  |  |
|------------------------------------|-----------------------------------------------------------------------------------------------------------------------------------------------------------------------------------------------------------------------------------------------------------------------------------------------------------------------------|--------------------------------------------------------------------------------------------------------------------------------------------------------------------------------------------------------------------------------------------------------------------------------------------|---------------------|---------|--|--|--|
| Site Use                           | Agricultural land                                                                                                                                                                                                                                                                                                           |                                                                                                                                                                                                                                                                                            | Site Area (approx.) | 0.27 ha |  |  |  |
| Availability                       | The site is promoted for residential development by the landowner and is therefore considered available. The site is currently proposed for consideration of 2 units however the capacity of the site may provide for 8 (and therefore meet the SHLAA site threshold) with availability towards the end of the plan period. |                                                                                                                                                                                                                                                                                            |                     |         |  |  |  |
| Suitability                        | dwellings in the vicinity and                                                                                                                                                                                                                                                                                               | The site is in a rural location outside of the main built up area of the village. There are few dwellings in the vicinity and the landowner's intensions are to reflect this with low density development. Abbotts Ann is included within the settlement hierarchy and most facilities are |                     |         |  |  |  |
| Achievability                      | The site is promoted and the constraints of the site may be mitigated by appropriate design. Development is considered achievable.                                                                                                                                                                                          |                                                                                                                                                                                                                                                                                            |                     |         |  |  |  |
| Deliverability /<br>Developability | Information has not been provided on expected delivery of housing or an estimated timeframe. Therefore a site area of 0.27 ha at 30 dwellings per hectare would yield 8 dwellings<br>The site is considered available and achievable.                                                                                       |                                                                                                                                                                                                                                                                                            |                     |         |  |  |  |
| Constraints /<br>Actions           | <ul> <li>Landscape impact</li> <li>Conservation Area</li> <li>Adjacent to Listed Building</li> <li>Low density character</li> <li>Mineral consultation area</li> </ul>                                                                                                                                                      |                                                                                                                                                                                                                                                                                            |                     |         |  |  |  |
| Estimated                          | First 5 years                                                                                                                                                                                                                                                                                                               | 5-10 years                                                                                                                                                                                                                                                                                 | 10-15 years         | TOTAL   |  |  |  |
| Housing<br>Numbers (net)           | 8*                                                                                                                                                                                                                                                                                                                          | -                                                                                                                                                                                                                                                                                          |                     | 8*      |  |  |  |