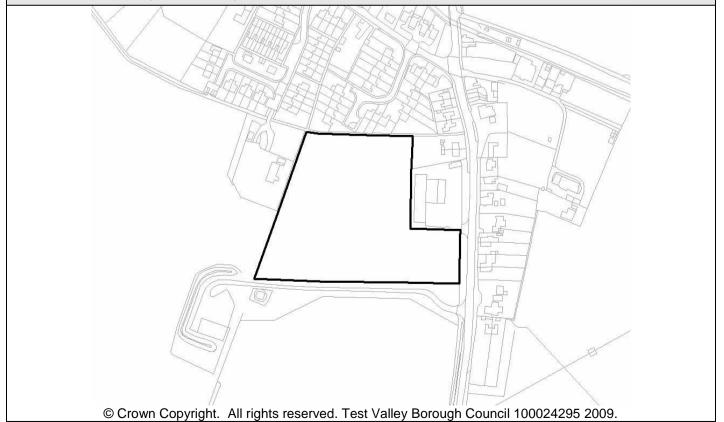

## Site Location Plan (not to scale)

| Site                               | Land east of Manor Close, Abbotts Ann Site Reference 223  |                                                                                                                                                                                                                                                                                                                                                        |                             |         |  |  |  |  |
|------------------------------------|-----------------------------------------------------------|--------------------------------------------------------------------------------------------------------------------------------------------------------------------------------------------------------------------------------------------------------------------------------------------------------------------------------------------------------|-----------------------------|---------|--|--|--|--|
| Site Use                           | Agriculture                                               |                                                                                                                                                                                                                                                                                                                                                        | Site Area (approx.)         | 17.4 ha |  |  |  |  |
| Availability                       | The field in the northern pa landowner and is therefore   |                                                                                                                                                                                                                                                                                                                                                        | noted for development by th | ie      |  |  |  |  |
| Suitability                        | number of facilities. Abbott are within close proximity c | he site is located within the countryside. The site is close to the centre of the village and a<br>number of facilities. Abbotts Ann is included within the settlement hierarchy and most facilities<br>are within close proximity of the site. However, development may have an impact on the<br>urrounding landscape and there are issues of access. |                             |         |  |  |  |  |
| Achievability                      | The site is promoted and d                                | he site is promoted and development is considered achievable.                                                                                                                                                                                                                                                                                          |                             |         |  |  |  |  |
| Deliverability /<br>Developability | The site is considered available and achievable.          |                                                                                                                                                                                                                                                                                                                                                        |                             |         |  |  |  |  |
| Constraints /                      | - Access<br>- Landscape impact                            |                                                                                                                                                                                                                                                                                                                                                        |                             |         |  |  |  |  |
| Actions                            | - Adjacent to Conservation                                | Area                                                                                                                                                                                                                                                                                                                                                   |                             |         |  |  |  |  |
|                                    | - Adjacent to Right of Way                                | E 40                                                                                                                                                                                                                                                                                                                                                   | 40.45                       | TOTAL   |  |  |  |  |
| Estimated                          | First 5 years                                             | 5-10 years                                                                                                                                                                                                                                                                                                                                             | 10-15 years                 | TOTAL   |  |  |  |  |
| Housing<br>Numbers (net)           | 100                                                       |                                                                                                                                                                                                                                                                                                                                                        |                             | 100     |  |  |  |  |
| Site Location Plan                 | (not to scale)                                            |                                                                                                                                                                                                                                                                                                                                                        |                             |         |  |  |  |  |
|                                    |                                                           |                                                                                                                                                                                                                                                                                                                                                        |                             |         |  |  |  |  |
|                                    |                                                           |                                                                                                                                                                                                                                                                                                                                                        |                             |         |  |  |  |  |