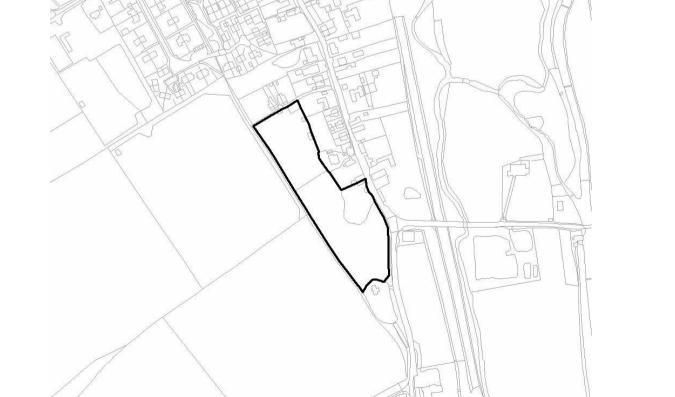

## Site Location Plan (not to scale)

| Site                               | Land east of Manor Close, Abbotts Ann Site Reference 223  |                                                                                                                                                                                                                                                                                                                                                        |                             |         |  |  |  |  |
|------------------------------------|-----------------------------------------------------------|--------------------------------------------------------------------------------------------------------------------------------------------------------------------------------------------------------------------------------------------------------------------------------------------------------------------------------------------------------|-----------------------------|---------|--|--|--|--|
| Site Use                           | Agriculture                                               |                                                                                                                                                                                                                                                                                                                                                        | Site Area (approx.)         | 17.4 ha |  |  |  |  |
| Availability                       | The field in the northern pa landowner and is therefore   |                                                                                                                                                                                                                                                                                                                                                        | noted for development by th | ie      |  |  |  |  |
| Suitability                        | number of facilities. Abbott are within close proximity c | he site is located within the countryside. The site is close to the centre of the village and a<br>number of facilities. Abbotts Ann is included within the settlement hierarchy and most facilities<br>are within close proximity of the site. However, development may have an impact on the<br>urrounding landscape and there are issues of access. |                             |         |  |  |  |  |
| Achievability                      | The site is promoted and d                                | he site is promoted and development is considered achievable.                                                                                                                                                                                                                                                                                          |                             |         |  |  |  |  |
| Deliverability /<br>Developability | The site is considered available and achievable.          |                                                                                                                                                                                                                                                                                                                                                        |                             |         |  |  |  |  |
| Constraints /                      | - Access<br>- Landscape impact                            |                                                                                                                                                                                                                                                                                                                                                        |                             |         |  |  |  |  |
| Actions                            | - Adjacent to Conservation                                | Area                                                                                                                                                                                                                                                                                                                                                   |                             |         |  |  |  |  |
|                                    | - Adjacent to Right of Way                                | E 40                                                                                                                                                                                                                                                                                                                                                   | 40.45                       | TOTAL   |  |  |  |  |
| Estimated                          | First 5 years                                             | 5-10 years                                                                                                                                                                                                                                                                                                                                             | 10-15 years                 | TOTAL   |  |  |  |  |
| Housing<br>Numbers (net)           | 100                                                       |                                                                                                                                                                                                                                                                                                                                                        |                             | 100     |  |  |  |  |
| Site Location Plan                 | (not to scale)                                            |                                                                                                                                                                                                                                                                                                                                                        |                             |         |  |  |  |  |
|                                    |                                                           |                                                                                                                                                                                                                                                                                                                                                        |                             |         |  |  |  |  |
|                                    |                                                           |                                                                                                                                                                                                                                                                                                                                                        |                             |         |  |  |  |  |