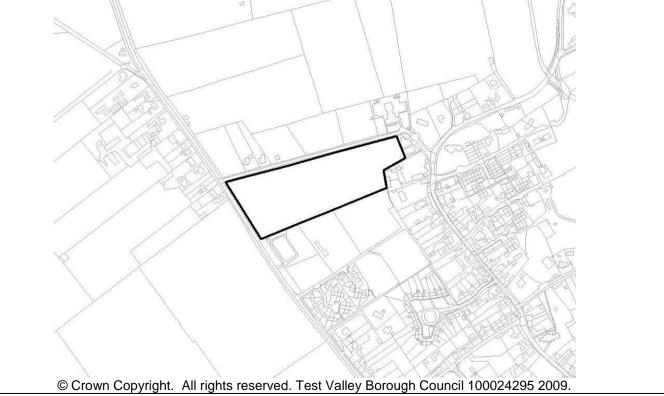

## Site Location Plan (not to scale)

| Site                               | Land east of Manor Close, Abbotts Ann Site Reference 223  |                                                                                                                                                                                                                                                                                                                                                        |                             |         |  |  |  |  |
|------------------------------------|-----------------------------------------------------------|--------------------------------------------------------------------------------------------------------------------------------------------------------------------------------------------------------------------------------------------------------------------------------------------------------------------------------------------------------|-----------------------------|---------|--|--|--|--|
| Site Use                           | Agriculture                                               |                                                                                                                                                                                                                                                                                                                                                        | Site Area (approx.)         | 17.4 ha |  |  |  |  |
| Availability                       | The field in the northern pa landowner and is therefore   |                                                                                                                                                                                                                                                                                                                                                        | noted for development by th | ie      |  |  |  |  |
| Suitability                        | number of facilities. Abbott are within close proximity c | he site is located within the countryside. The site is close to the centre of the village and a<br>number of facilities. Abbotts Ann is included within the settlement hierarchy and most facilities<br>are within close proximity of the site. However, development may have an impact on the<br>urrounding landscape and there are issues of access. |                             |         |  |  |  |  |
| Achievability                      | The site is promoted and d                                | he site is promoted and development is considered achievable.                                                                                                                                                                                                                                                                                          |                             |         |  |  |  |  |
| Deliverability /<br>Developability | The site is considered available and achievable.          |                                                                                                                                                                                                                                                                                                                                                        |                             |         |  |  |  |  |
| Constraints /                      | - Access<br>- Landscape impact                            |                                                                                                                                                                                                                                                                                                                                                        |                             |         |  |  |  |  |
| Actions                            | - Adjacent to Conservation                                | Area                                                                                                                                                                                                                                                                                                                                                   |                             |         |  |  |  |  |
|                                    | - Adjacent to Right of Way                                | E 40                                                                                                                                                                                                                                                                                                                                                   | 40.45                       | TOTAL   |  |  |  |  |
| Estimated                          | First 5 years                                             | 5-10 years                                                                                                                                                                                                                                                                                                                                             | 10-15 years                 | TOTAL   |  |  |  |  |
| Housing<br>Numbers (net)           | 100                                                       |                                                                                                                                                                                                                                                                                                                                                        |                             | 100     |  |  |  |  |
| Site Location Plan                 | (not to scale)                                            |                                                                                                                                                                                                                                                                                                                                                        |                             |         |  |  |  |  |
|                                    |                                                           |                                                                                                                                                                                                                                                                                                                                                        |                             |         |  |  |  |  |
|                                    |                                                           |                                                                                                                                                                                                                                                                                                                                                        |                             |         |  |  |  |  |