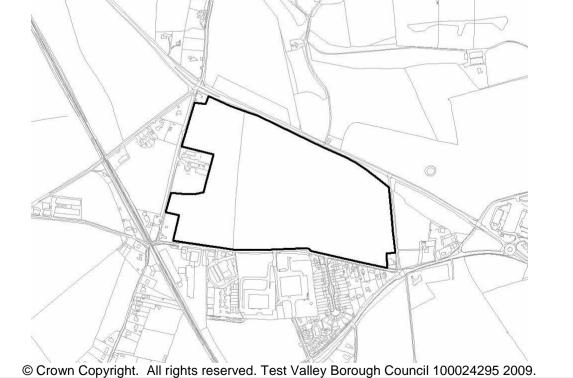

## Site Location Plan (not to scale)

| Site                               | Land east of Manor Close, Abbotts Ann Site Reference 223  |                                                                                                                                                                                                                                                                                                                                                        |                             |         |  |  |  |  |
|------------------------------------|-----------------------------------------------------------|--------------------------------------------------------------------------------------------------------------------------------------------------------------------------------------------------------------------------------------------------------------------------------------------------------------------------------------------------------|-----------------------------|---------|--|--|--|--|
| Site Use                           | Agriculture                                               |                                                                                                                                                                                                                                                                                                                                                        | Site Area (approx.)         | 17.4 ha |  |  |  |  |
| Availability                       | The field in the northern pa landowner and is therefore   |                                                                                                                                                                                                                                                                                                                                                        | noted for development by th | ie      |  |  |  |  |
| Suitability                        | number of facilities. Abbott are within close proximity c | he site is located within the countryside. The site is close to the centre of the village and a<br>number of facilities. Abbotts Ann is included within the settlement hierarchy and most facilities<br>are within close proximity of the site. However, development may have an impact on the<br>urrounding landscape and there are issues of access. |                             |         |  |  |  |  |
| Achievability                      | The site is promoted and d                                | he site is promoted and development is considered achievable.                                                                                                                                                                                                                                                                                          |                             |         |  |  |  |  |
| Deliverability /<br>Developability | The site is considered available and achievable.          |                                                                                                                                                                                                                                                                                                                                                        |                             |         |  |  |  |  |
| Constraints /                      | - Access<br>- Landscape impact                            |                                                                                                                                                                                                                                                                                                                                                        |                             |         |  |  |  |  |
| Actions                            | - Adjacent to Conservation                                | Area                                                                                                                                                                                                                                                                                                                                                   |                             |         |  |  |  |  |
|                                    | - Adjacent to Right of Way                                | E 40                                                                                                                                                                                                                                                                                                                                                   | 40.45                       | TOTAL   |  |  |  |  |
| Estimated                          | First 5 years                                             | 5-10 years                                                                                                                                                                                                                                                                                                                                             | 10-15 years                 | TOTAL   |  |  |  |  |
| Housing<br>Numbers (net)           | 100                                                       |                                                                                                                                                                                                                                                                                                                                                        |                             | 100     |  |  |  |  |
| Site Location Plan                 | (not to scale)                                            |                                                                                                                                                                                                                                                                                                                                                        |                             |         |  |  |  |  |
|                                    |                                                           |                                                                                                                                                                                                                                                                                                                                                        |                             |         |  |  |  |  |
|                                    |                                                           |                                                                                                                                                                                                                                                                                                                                                        |                             |         |  |  |  |  |