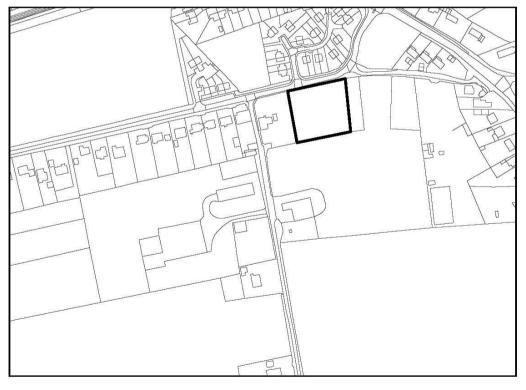

| Site                               | Land at Bulbery, Abbo                              | otts Ann                                                                                                                                                                                                                                                                                                                                                                | Site Reference                | 088   |  |  |  |  |
|------------------------------------|----------------------------------------------------|-------------------------------------------------------------------------------------------------------------------------------------------------------------------------------------------------------------------------------------------------------------------------------------------------------------------------------------------------------------------------|-------------------------------|-------|--|--|--|--|
| Site Use                           | Agricultural land                                  | Agricultural land Site Area (approx.) 3.4 ha                                                                                                                                                                                                                                                                                                                            |                               |       |  |  |  |  |
| Availability                       | considered available. The                          | sidential development by the<br>site is currently used for agri<br>make its suitability for mode                                                                                                                                                                                                                                                                        | cultural purposes but it is u |       |  |  |  |  |
| Suitability                        | by existing development an road. Development may a | The site is located within the countryside. The site is bounded on two sides (north and west) by existing development and possesses a significant boundary length along the existing main road. Development may also have an impact on the surrounding landscape. Abbotts Ann is included within the settlement hierarchy; most facilities are within 500m of the site. |                               |       |  |  |  |  |
| Achievability                      | The site is considered ava                         | The site is considered available and achievable.                                                                                                                                                                                                                                                                                                                        |                               |       |  |  |  |  |
| Deliverability /<br>Developability | The site is considered ava                         | The site is considered available and achievable.                                                                                                                                                                                                                                                                                                                        |                               |       |  |  |  |  |
| Constraints /<br>Actions           | - Landscape impact                                 | - Landscape impact                                                                                                                                                                                                                                                                                                                                                      |                               |       |  |  |  |  |
| Estimated                          | First 5 years                                      | 5-10 years                                                                                                                                                                                                                                                                                                                                                              | 10-15 years                   | TOTAL |  |  |  |  |
| Housing<br>Numbers (net)           | 100                                                | -                                                                                                                                                                                                                                                                                                                                                                       | -                             | 100   |  |  |  |  |
| Site Location Plan                 | (not to scale)                                     |                                                                                                                                                                                                                                                                                                                                                                         |                               |       |  |  |  |  |
|                                    |                                                    |                                                                                                                                                                                                                                                                                                                                                                         |                               |       |  |  |  |  |