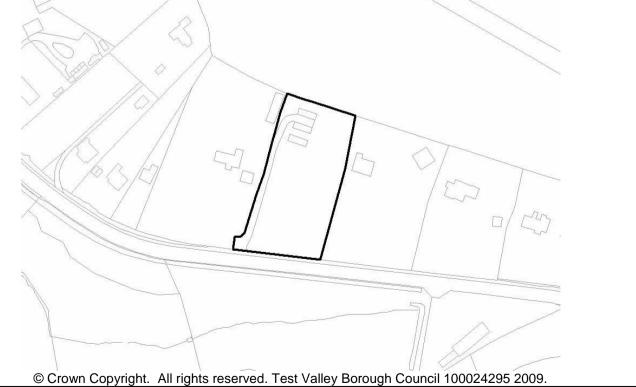

| Site                               | Land at Mill Lane, Abb                                                                                                | otts Ann                                                                                                                                                                                                                                                                                                                    | Site Reference      | 090     |  |  |  |  |
|------------------------------------|-----------------------------------------------------------------------------------------------------------------------|-----------------------------------------------------------------------------------------------------------------------------------------------------------------------------------------------------------------------------------------------------------------------------------------------------------------------------|---------------------|---------|--|--|--|--|
| Site Use                           | Agricultural land                                                                                                     |                                                                                                                                                                                                                                                                                                                             | Site Area (approx.) | 0.27 ha |  |  |  |  |
| Availability                       | considered available. The s<br>capacity of the site may pro-                                                          | The site is promoted for residential development by the landowner and is therefore considered available. The site is currently proposed for consideration of 2 units however the capacity of the site may provide for 5 (and therefore meet the SHLAA site threshold) with availability towards the end of the plan period. |                     |         |  |  |  |  |
| Suitability                        | village and location of facili                                                                                        | The site is in a rural location outside with a significant distance to the main built up area of the<br><i>i</i> llage and location of facilities. Abbotts Ann is included within the settlement hierarchy, and<br>nost of these facilities are within 750m of the site. However this is an area of flood zone 3.           |                     |         |  |  |  |  |
| Achievability                      |                                                                                                                       | The site is promoted and the constraints of the site may be mitigated by appropriate design. Development is considered achievable.                                                                                                                                                                                          |                     |         |  |  |  |  |
| Deliverability /<br>Developability | timeframe. Therefore a site dwellings. Given that the la                                                              |                                                                                                                                                                                                                                                                                                                             |                     |         |  |  |  |  |
| Constraints /<br>Actions           | <ul> <li>Landscape impact</li> <li>Conservation Area</li> <li>Adjacent to Listed Buildin</li> <li>Flooding</li> </ul> | <ul> <li>Landscape impact</li> <li>Conservation Area</li> <li>Adjacent to Listed Building</li> </ul>                                                                                                                                                                                                                        |                     |         |  |  |  |  |
| Estimated                          | First 5 years                                                                                                         | 5-10 years                                                                                                                                                                                                                                                                                                                  | 10-15 years         | TOTAL   |  |  |  |  |
| Housing<br>Numbers (net)           | 8*                                                                                                                    | -                                                                                                                                                                                                                                                                                                                           |                     | 8*      |  |  |  |  |
| Site Location Plan                 | (not to scale)                                                                                                        |                                                                                                                                                                                                                                                                                                                             |                     |         |  |  |  |  |
|                                    |                                                                                                                       |                                                                                                                                                                                                                                                                                                                             |                     |         |  |  |  |  |