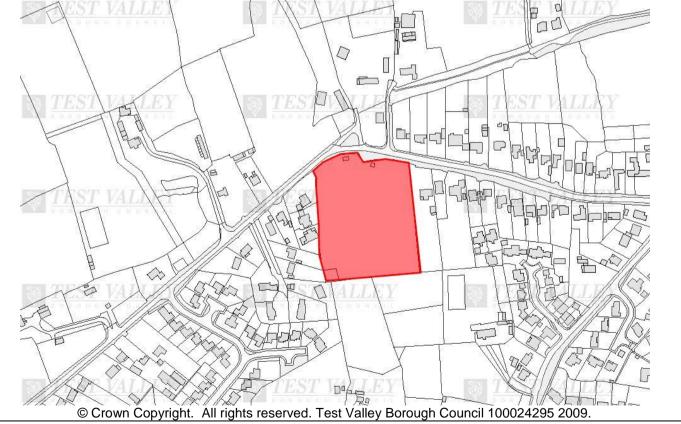

| Site                               | Land at Little Ann Roa                                                                                                                                                                                                                                                                                                      | d, Abbotts Ann                                                                                                                                                                                                                                                                             | Site Reference      | 089     |  |  |  |
|------------------------------------|-----------------------------------------------------------------------------------------------------------------------------------------------------------------------------------------------------------------------------------------------------------------------------------------------------------------------------|--------------------------------------------------------------------------------------------------------------------------------------------------------------------------------------------------------------------------------------------------------------------------------------------|---------------------|---------|--|--|--|
| Site Use                           | Agricultural land                                                                                                                                                                                                                                                                                                           |                                                                                                                                                                                                                                                                                            | Site Area (approx.) | 0.27 ha |  |  |  |
| Availability                       | The site is promoted for residential development by the landowner and is therefore considered available. The site is currently proposed for consideration of 2 units however the capacity of the site may provide for 8 (and therefore meet the SHLAA site threshold) with availability towards the end of the plan period. |                                                                                                                                                                                                                                                                                            |                     |         |  |  |  |
| Suitability                        | dwellings in the vicinity and                                                                                                                                                                                                                                                                                               | The site is in a rural location outside of the main built up area of the village. There are few dwellings in the vicinity and the landowner's intensions are to reflect this with low density development. Abbotts Ann is included within the settlement hierarchy and most facilities are |                     |         |  |  |  |
| Achievability                      | The site is promoted and the constraints of the site may be mitigated by appropriate design. Development is considered achievable.                                                                                                                                                                                          |                                                                                                                                                                                                                                                                                            |                     |         |  |  |  |
| Deliverability /<br>Developability | Information has not been provided on expected delivery of housing or an estimated timeframe. Therefore a site area of 0.27 ha at 30 dwellings per hectare would yield 8 dwellings<br>The site is considered available and achievable.                                                                                       |                                                                                                                                                                                                                                                                                            |                     |         |  |  |  |
| Constraints /<br>Actions           | <ul> <li>Landscape impact</li> <li>Conservation Area</li> <li>Adjacent to Listed Building</li> <li>Low density character</li> <li>Mineral consultation area</li> </ul>                                                                                                                                                      |                                                                                                                                                                                                                                                                                            |                     |         |  |  |  |
| Estimated                          | First 5 years                                                                                                                                                                                                                                                                                                               | 5-10 years                                                                                                                                                                                                                                                                                 | 10-15 years         | TOTAL   |  |  |  |
| Housing<br>Numbers (net)           | 8*                                                                                                                                                                                                                                                                                                                          | -                                                                                                                                                                                                                                                                                          |                     | 8*      |  |  |  |