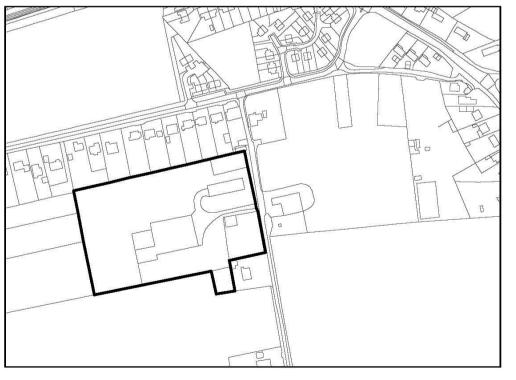

| Site                               | Land at Bulbery, Abbo                              | otts Ann                                                                                                                                                                                                                                                                                                                                                                | Site Reference                | 088   |  |  |  |  |
|------------------------------------|----------------------------------------------------|-------------------------------------------------------------------------------------------------------------------------------------------------------------------------------------------------------------------------------------------------------------------------------------------------------------------------------------------------------------------------|-------------------------------|-------|--|--|--|--|
| Site Use                           | Agricultural land                                  | Agricultural land Site Area (approx.) 3.4 ha                                                                                                                                                                                                                                                                                                                            |                               |       |  |  |  |  |
| Availability                       | considered available. The                          | sidential development by the<br>site is currently used for agri<br>make its suitability for mode                                                                                                                                                                                                                                                                        | cultural purposes but it is u |       |  |  |  |  |
| Suitability                        | by existing development an road. Development may a | The site is located within the countryside. The site is bounded on two sides (north and west) by existing development and possesses a significant boundary length along the existing main road. Development may also have an impact on the surrounding landscape. Abbotts Ann is included within the settlement hierarchy; most facilities are within 500m of the site. |                               |       |  |  |  |  |
| Achievability                      | The site is considered ava                         | The site is considered available and achievable.                                                                                                                                                                                                                                                                                                                        |                               |       |  |  |  |  |
| Deliverability /<br>Developability | The site is considered ava                         | The site is considered available and achievable.                                                                                                                                                                                                                                                                                                                        |                               |       |  |  |  |  |
| Constraints /<br>Actions           | - Landscape impact                                 | - Landscape impact                                                                                                                                                                                                                                                                                                                                                      |                               |       |  |  |  |  |
| Estimated                          | First 5 years                                      | 5-10 years                                                                                                                                                                                                                                                                                                                                                              | 10-15 years                   | TOTAL |  |  |  |  |
| Housing<br>Numbers (net)           | 100                                                | -                                                                                                                                                                                                                                                                                                                                                                       | -                             | 100   |  |  |  |  |
| Site Location Plan                 | (not to scale)                                     |                                                                                                                                                                                                                                                                                                                                                                         |                               |       |  |  |  |  |
|                                    |                                                    |                                                                                                                                                                                                                                                                                                                                                                         |                               |       |  |  |  |  |