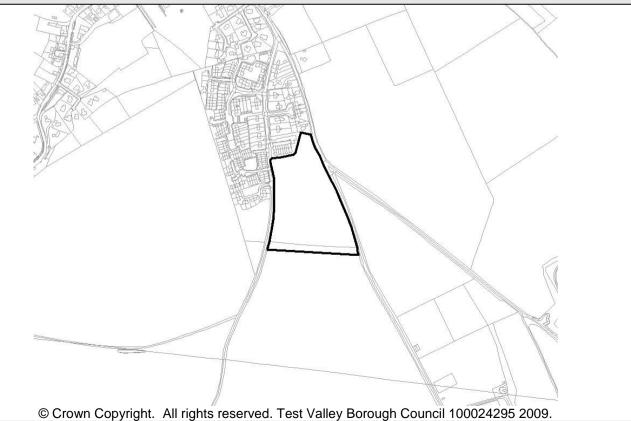

| Site                               | Land at Mill Lane, Abb                                                                                                | otts Ann                                                                                                                                                                                                                                                                                                                    | Site Reference      | 090     |  |  |  |  |
|------------------------------------|-----------------------------------------------------------------------------------------------------------------------|-----------------------------------------------------------------------------------------------------------------------------------------------------------------------------------------------------------------------------------------------------------------------------------------------------------------------------|---------------------|---------|--|--|--|--|
| Site Use                           | Agricultural land                                                                                                     |                                                                                                                                                                                                                                                                                                                             | Site Area (approx.) | 0.27 ha |  |  |  |  |
| Availability                       | considered available. The s<br>capacity of the site may pro-                                                          | The site is promoted for residential development by the landowner and is therefore considered available. The site is currently proposed for consideration of 2 units however the capacity of the site may provide for 5 (and therefore meet the SHLAA site threshold) with availability towards the end of the plan period. |                     |         |  |  |  |  |
| Suitability                        | village and location of facili                                                                                        | The site is in a rural location outside with a significant distance to the main built up area of the<br><i>i</i> llage and location of facilities. Abbotts Ann is included within the settlement hierarchy, and<br>nost of these facilities are within 750m of the site. However this is an area of flood zone 3.           |                     |         |  |  |  |  |
| Achievability                      |                                                                                                                       | The site is promoted and the constraints of the site may be mitigated by appropriate design. Development is considered achievable.                                                                                                                                                                                          |                     |         |  |  |  |  |
| Deliverability /<br>Developability | timeframe. Therefore a site dwellings. Given that the la                                                              |                                                                                                                                                                                                                                                                                                                             |                     |         |  |  |  |  |
| Constraints /<br>Actions           | <ul> <li>Landscape impact</li> <li>Conservation Area</li> <li>Adjacent to Listed Buildin</li> <li>Flooding</li> </ul> | <ul> <li>Landscape impact</li> <li>Conservation Area</li> <li>Adjacent to Listed Building</li> </ul>                                                                                                                                                                                                                        |                     |         |  |  |  |  |
| Estimated                          | First 5 years                                                                                                         | 5-10 years                                                                                                                                                                                                                                                                                                                  | 10-15 years         | TOTAL   |  |  |  |  |
| Housing<br>Numbers (net)           | 8*                                                                                                                    | -                                                                                                                                                                                                                                                                                                                           |                     | 8*      |  |  |  |  |
| Site Location Plan                 | (not to scale)                                                                                                        |                                                                                                                                                                                                                                                                                                                             |                     |         |  |  |  |  |
|                                    |                                                                                                                       |                                                                                                                                                                                                                                                                                                                             |                     |         |  |  |  |  |