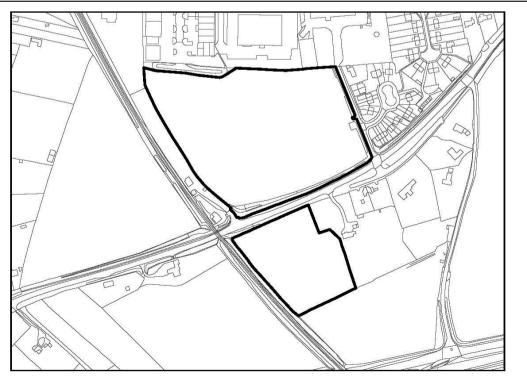

oundary with existing development to the north and east. It is also in close proximity to an employment s site is located within the countryside.       Intersection and east. It is also in close proximity to an employment s site is located within the countryside.         The site is promoted and development is considered achievable.       Intersection and east and is considered available and achievable.         The site is adjacent to the built up area and is considered available and achievable       Intersection and east and is considered available and achievable         Ground Water Protection Zone       Railway line borders site       Intersection and achievable         First 5 years       5-10 years       10-15 years         200       -       - |  |

Site Location Plan (not to scale)



© Crown Copyright. All rights reserved. Test Valley Borough Council 100024295 2009.

| Site                               | Land south of Andover                                                                                                                                                                                                                                                                                                                                                                                                                                                            | r Road, Weyhill