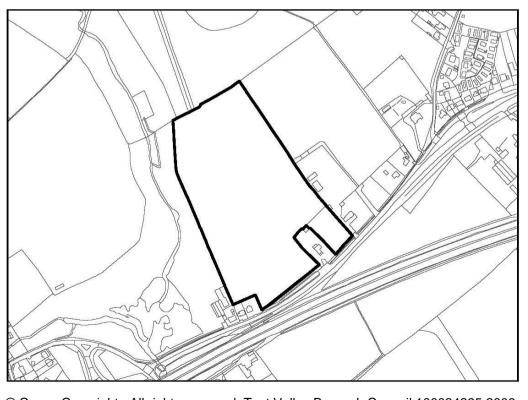

| Site                               | Land at Little Ann Roa                                                                                                                                                                                                                                                                                                      | d, Abbotts Ann                                                                                                                                                                                                                                                                             | Site Reference      | 089     |  |  |  |
|------------------------------------|-----------------------------------------------------------------------------------------------------------------------------------------------------------------------------------------------------------------------------------------------------------------------------------------------------------------------------|--------------------------------------------------------------------------------------------------------------------------------------------------------------------------------------------------------------------------------------------------------------------------------------------|---------------------|---------|--|--|--|
| Site Use                           | Agricultural land                                                                                                                                                                                                                                                                                                           |                                                                                                                                                                                                                                                                                            | Site Area (approx.) | 0.27 ha |  |  |  |
| Availability                       | The site is promoted for residential development by the landowner and is therefore considered available. The site is currently proposed for consideration of 2 units however the capacity of the site may provide for 8 (and therefore meet the SHLAA site threshold) with availability towards the end of the plan period. |                                                                                                                                                                                                                                                                                            |                     |         |  |  |  |
| Suitability                        | dwellings in the vicinity and                                                                                                                                                                                                                                                                                               | The site is in a rural location outside of the main built up area of the village. There are few dwellings in the vicinity and the landowner's intensions are to reflect this with low density development. Abbotts Ann is included within the settlement hierarchy and most facilities are |                     |         |  |  |  |
| Achievability                      | The site is promoted and the constraints of the site may be mitigated by appropriate design. Development is considered achievable.                                                                                                                                                                                          |                                                                                                                                                                                                                                                                                            |                     |         |  |  |  |
| Deliverability /<br>Developability | Information has not been provided on expected delivery of housing or an estimated timeframe. Therefore a site area of 0.27 ha at 30 dwellings per hectare would yield 8 dwellings<br>The site is considered available and achievable.                                                                                       |                                                                                                                                                                                                                                                                                            |                     |         |  |  |  |
| Constraints /<br>Actions           | <ul> <li>Landscape impact</li> <li>Conservation Area</li> <li>Adjacent to Listed Building</li> <li>Low density character</li> <li>Mineral consultation area</li> </ul>                                                                                                                                                      |                                                                                                                                                                                                                                                                                            |                     |         |  |  |  |
| Estimated                          | First 5 years                                                                                                                                                                                                                                                                                                               | 5-10 years                                                                                                                                                                                                                                                                                 | 10-15 years         | TOTAL   |  |  |  |
| Housing<br>Numbers (net)           | 8*                                                                                                                                                                                                                                                                                                                          | -                                                                                                                                                                                                                                                                                          |                     | 8*      |  |  |  |