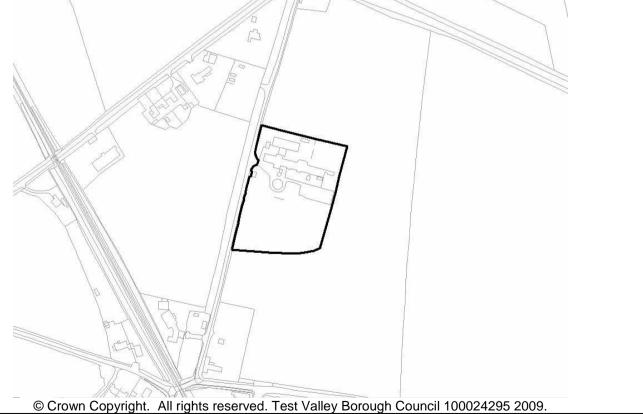

| Site                               | Land at Bulbery, Abbo                              | otts Ann                                                                                                                                                                                                                                                                                                                                                                | Site Reference                | 088   |  |  |  |  |
|------------------------------------|----------------------------------------------------|-------------------------------------------------------------------------------------------------------------------------------------------------------------------------------------------------------------------------------------------------------------------------------------------------------------------------------------------------------------------------|-------------------------------|-------|--|--|--|--|
| Site Use                           | Agricultural land                                  | Agricultural land Site Area (approx.) 3.4 ha                                                                                                                                                                                                                                                                                                                            |                               |       |  |  |  |  |
| Availability                       | considered available. The                          | sidential development by the<br>site is currently used for agri<br>make its suitability for mode                                                                                                                                                                                                                                                                        | cultural purposes but it is u |       |  |  |  |  |
| Suitability                        | by existing development an road. Development may a | The site is located within the countryside. The site is bounded on two sides (north and west) by existing development and possesses a significant boundary length along the existing main road. Development may also have an impact on the surrounding landscape. Abbotts Ann is included within the settlement hierarchy; most facilities are within 500m of the site. |                               |       |  |  |  |  |
| Achievability                      | The site is considered ava                         | The site is considered available and achievable.                                                                                                                                                                                                                                                                                                                        |                               |       |  |  |  |  |
| Deliverability /<br>Developability | The site is considered ava                         | The site is considered available and achievable.                                                                                                                                                                                                                                                                                                                        |                               |       |  |  |  |  |
| Constraints /<br>Actions           | - Landscape impact                                 | - Landscape impact                                                                                                                                                                                                                                                                                                                                                      |                               |       |  |  |  |  |
| Estimated                          | First 5 years                                      | 5-10 years                                                                                                                                                                                                                                                                                                                                                              | 10-15 years                   | TOTAL |  |  |  |  |
| Housing<br>Numbers (net)           | 100                                                | -                                                                                                                                                                                                                                                                                                                                                                       | -                             | 100   |  |  |  |  |
| Site Location Plan                 | (not to scale)                                     |                                                                                                                                                                                                                                                                                                                                                                         |                               |       |  |  |  |  |
|                                    |                                                    |                                                                                                                                                                                                                                                                                                                                                                         |                               |       |  |  |  |  |