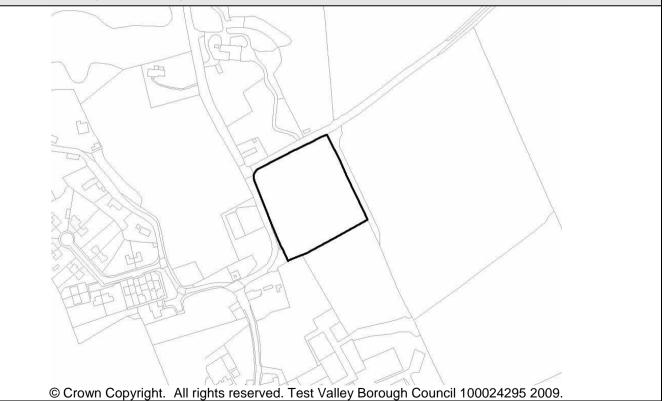

| Site                               | Land at Little Ann Roa                                                                                                                                                                                                                                                                                                      | d, Abbotts Ann                                                                                                                                                                                                                                                                             | Site Reference      | 089     |  |  |  |
|------------------------------------|-----------------------------------------------------------------------------------------------------------------------------------------------------------------------------------------------------------------------------------------------------------------------------------------------------------------------------|--------------------------------------------------------------------------------------------------------------------------------------------------------------------------------------------------------------------------------------------------------------------------------------------|---------------------|---------|--|--|--|
| Site Use                           | Agricultural land                                                                                                                                                                                                                                                                                                           |                                                                                                                                                                                                                                                                                            | Site Area (approx.) | 0.27 ha |  |  |  |
| Availability                       | The site is promoted for residential development by the landowner and is therefore considered available. The site is currently proposed for consideration of 2 units however the capacity of the site may provide for 8 (and therefore meet the SHLAA site threshold) with availability towards the end of the plan period. |                                                                                                                                                                                                                                                                                            |                     |         |  |  |  |
| Suitability                        | dwellings in the vicinity and                                                                                                                                                                                                                                                                                               | The site is in a rural location outside of the main built up area of the village. There are few dwellings in the vicinity and the landowner's intensions are to reflect this with low density development. Abbotts Ann is included within the settlement hierarchy and most facilities are |                     |         |  |  |  |
| Achievability                      | The site is promoted and the constraints of the site may be mitigated by appropriate design. Development is considered achievable.                                                                                                                                                                                          |                                                                                                                                                                                                                                                                                            |                     |         |  |  |  |
| Deliverability /<br>Developability | Information has not been provided on expected delivery of housing or an estimated timeframe. Therefore a site area of 0.27 ha at 30 dwellings per hectare would yield 8 dwellings<br>The site is considered available and achievable.                                                                                       |                                                                                                                                                                                                                                                                                            |                     |         |  |  |  |
| Constraints /<br>Actions           | <ul> <li>Landscape impact</li> <li>Conservation Area</li> <li>Adjacent to Listed Building</li> <li>Low density character</li> <li>Mineral consultation area</li> </ul>                                                                                                                                                      |                                                                                                                                                                                                                                                                                            |                     |         |  |  |  |
| Estimated                          | First 5 years                                                                                                                                                                                                                                                                                                               | 5-10 years                                                                                                                                                                                                                                                                                 | 10-15 years         | TOTAL   |  |  |  |
| Housing<br>Numbers (net)           | 8*                                                                                                                                                                                                                                                                                                                          | -                                                                                                                                                                                                                                                                                          |                     | 8*      |  |  |  |