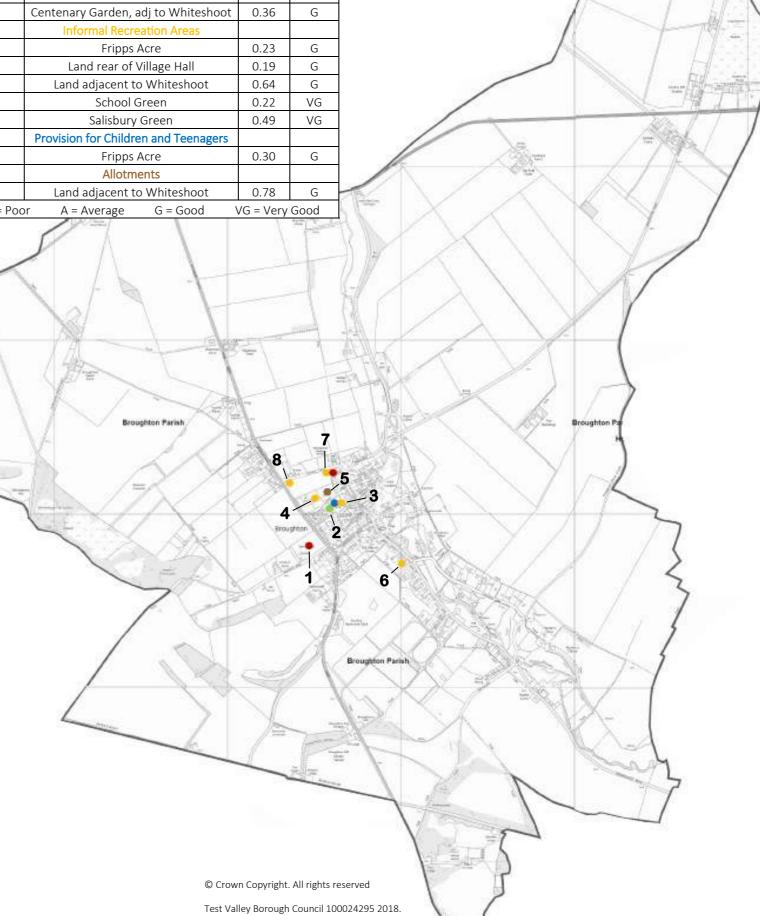

# <u>Appendix 2</u>: Public Open Space Audit Results

[Note some of the total figures do not add up to the sum of the five types of open space, this reflects the rounding to the nearest 0.01Ha]