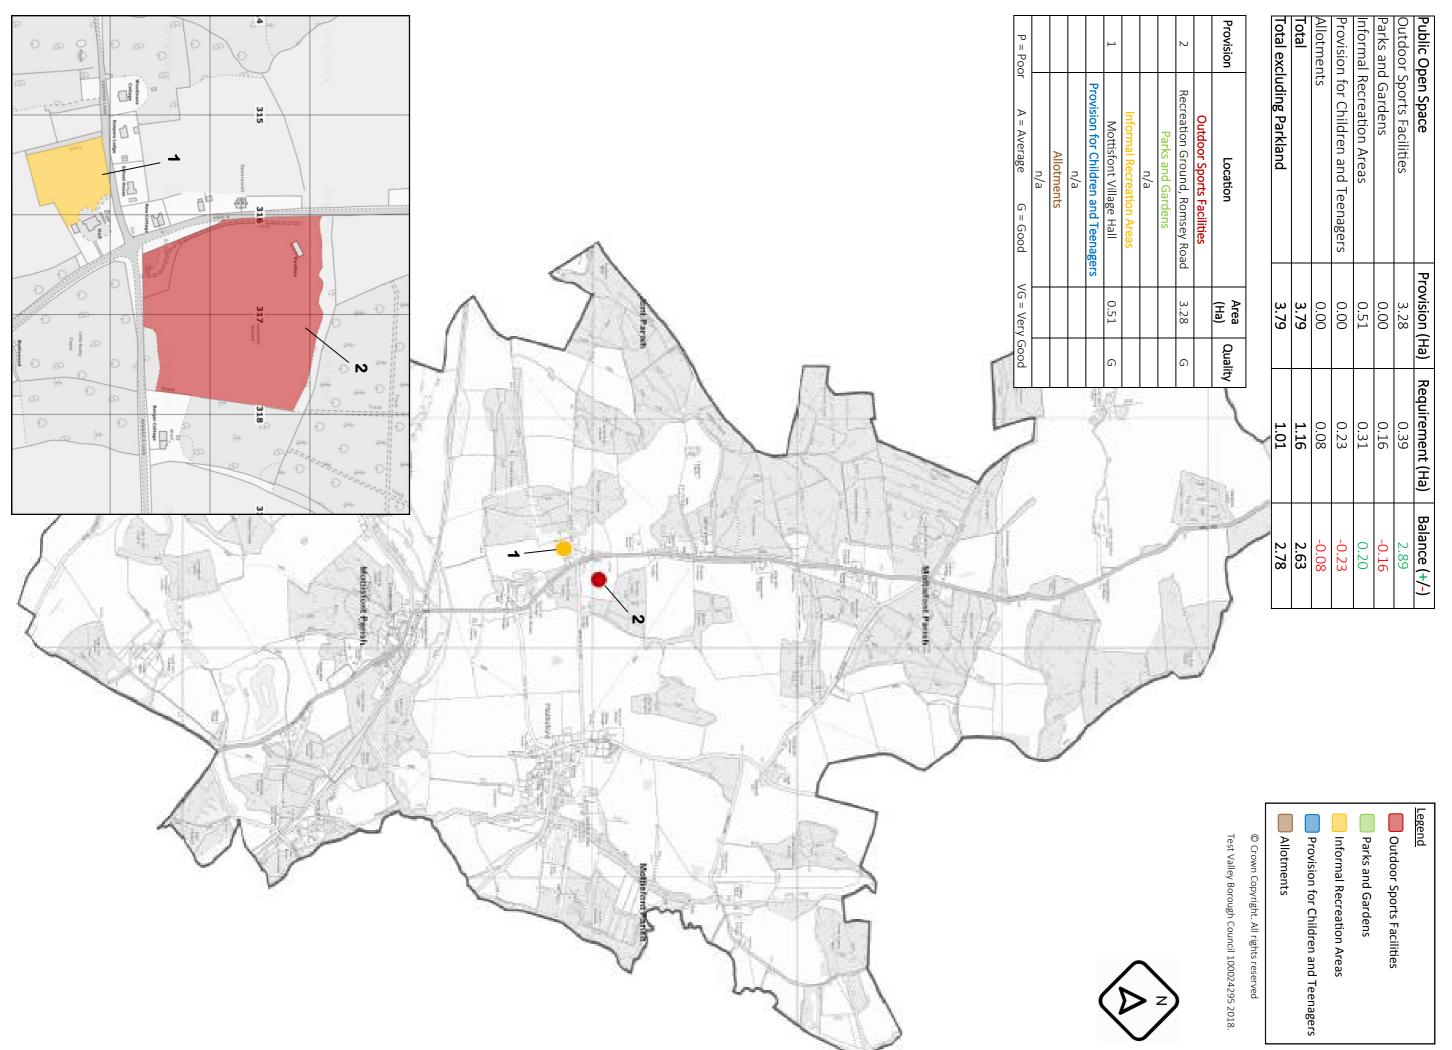

### 4. Results and Conclusion

- 4.1 This Audit has been undertaken in order to update the Council's Public Open Space Audit and the support the Council's Local Development Framework.
- 4.2 The tables in Appendix 2 set out the differences between the current provision and required public open space with a summary of the quality of the areas. The plans attached show the extent of the ward/parish boundaries within the Borough and the location of the areas of public open space.
- 4.3 For the rural parishes within the Borough, the total figures are provided with additional total that exclude the requirement for parks and gardens. This reflects the approach set out within the Infrastructure and Developer Contributions SPD that contributions towards parks and gardens will not be sought in rural areas.
- 4.4 Within the Borough there are a number of public open space provisions, particularly for outdoor sports facilities, which have been delivered to serve a larger area than the immediate locality. This occurs in both rural and urban areas. An example is available for Thruxton, Kimpton and Fyfield where the Three Villages Sports Trust has been established to coordinate the shared facility known as Three Villages Sports Field in Thruxton.
- 4.5 For some of the more urban areas of the Borough, outdoor sports facilities are sometime provided outside the main area they serve, such as Hunts Farm in Michelmersh and Timsbury, which serves the nearby population including Romsey. Within Appendix 2, where facilities have been provided within a ward or parish but are intended to serve a wider population (e.g. Andover or Romsey), they have not been included in the surplus / deficit figures for the immediate locality but have been identified in town wide provision summaries. As such, both the tables for the ward / parish and for the whole town will need to be taken into account for formal recreation provisions, where appropriate.
- 4.6 This Audit has also identified that there are a number of allotment sites within the Borough these are generally within the responsibility of town and parish councils.
- 4.7 There is considerable variation between different parts of the Borough with some wards/parishes having a quantitative surplus of open space provision and others having a deficit. These findings would support a policy approach that looks to increase the level of provision in wards/parishes where there is a shortfall, and where appropriate to improve the quality of existing provision in areas where there is a quantitative surplus.

# <u>Appendix 2</u>: Public Open Space Audit Results

[Note some of the total figures do not add up to the sum of the five types of open space, this reflects the rounding to the nearest 0.01Ha]