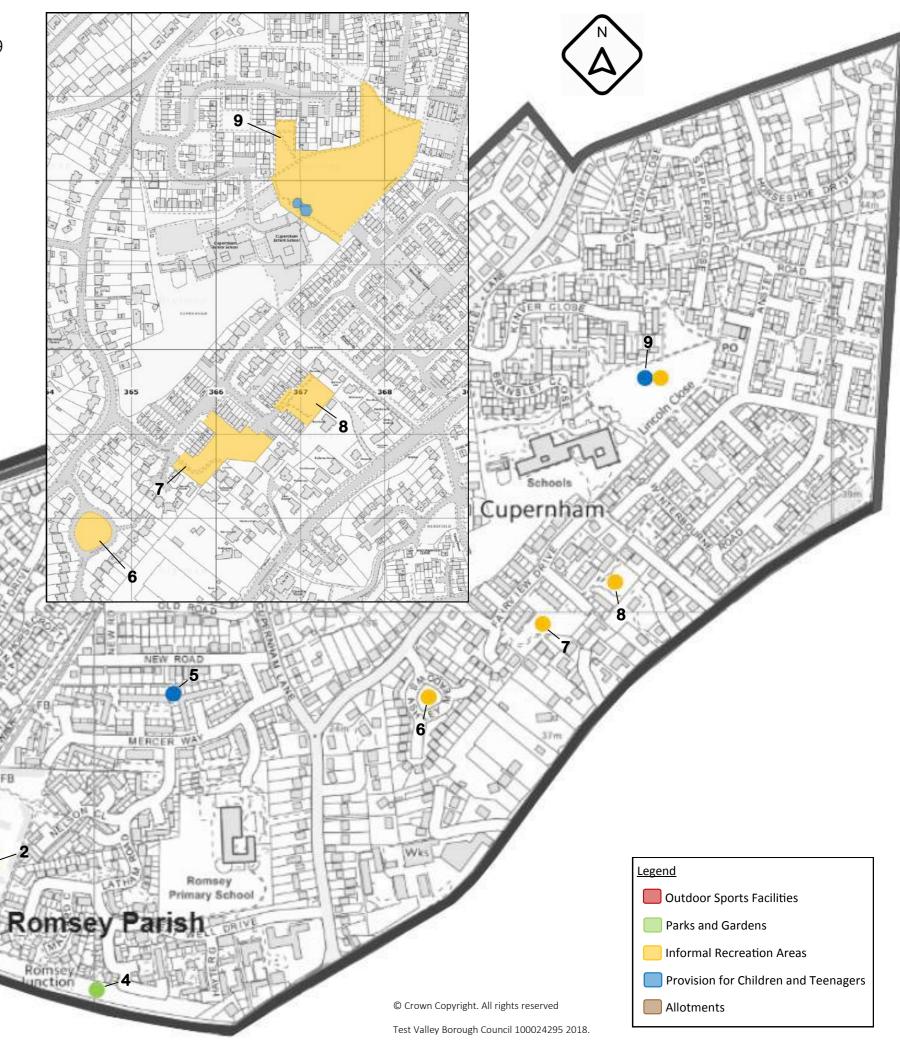

# Nursling and Rownhams Projected Population (2018): 5,147

| Public Open Space                    | Provision (Ha) | Requirement (Ha) | Balance (+/-) |
|--------------------------------------|----------------|------------------|---------------|
| Outdoor Sports Facilities            | 2.64           | 5.15             | -2.51         |
| Parks and Gardens                    | 2.12           | 2.06             | 0.06          |
| Informal Recreation Areas            | 3.28           | 4.12             | -0.84         |
| Provision for Children and Teenagers | 0.08           | 3.09             | -3.01         |
| Allotments                           | 0.64           | 1.03             | -0.39         |
| Total                                | 8.76           | 15.44            | -6.68         |

| Provision | Location                             | Area<br>(Ha) | Quality |  |
|-----------|--------------------------------------|--------------|---------|--|
|           | Outdoor Sports Facilities            |              |         |  |
| 4         | Nursling Recreation Ground           | 2.64         | G       |  |
|           | Parks and Gardens                    |              |         |  |
| 9         | Fernyhurst Lake, Lakeside Avenue     | 0.71         | G       |  |
| 2         | Betteridge Drive                     | 0.18         | G       |  |
| 6         | St Boniface Park, Betteridge Drive   | 1.03         | G       |  |
| 8         | Bossington Close                     | 0.20         | G       |  |
|           | Informal Recreation Areas            |              |         |  |
| 5         | Diamond Jubilee Park                 | 1.32         | G       |  |
| 2         | Nursling Street (N)                  | 0.76         | G       |  |
| 3         | Nursling Street (S)                  | 0.54         | G       |  |
| 6         | St Boniface Park, Betteridge Drive   | 0.66         | G       |  |
|           | Provision for Children and Teenagers |              |         |  |
| 2         | Winstanley Road Play Area            | 0.02         | Α       |  |
| 4         | Nursling Recreation Ground           | 0.05         | G       |  |
| 10        | Victory Way/Balmoral Way Play Area   | 0.01         | А       |  |
|           | Allotments                           |              |         |  |
| 1         | Nursling Street                      | 0.64         | Α       |  |
| P = Poo   | r A = Average G = Good               | VG = Very    | Good    |  |