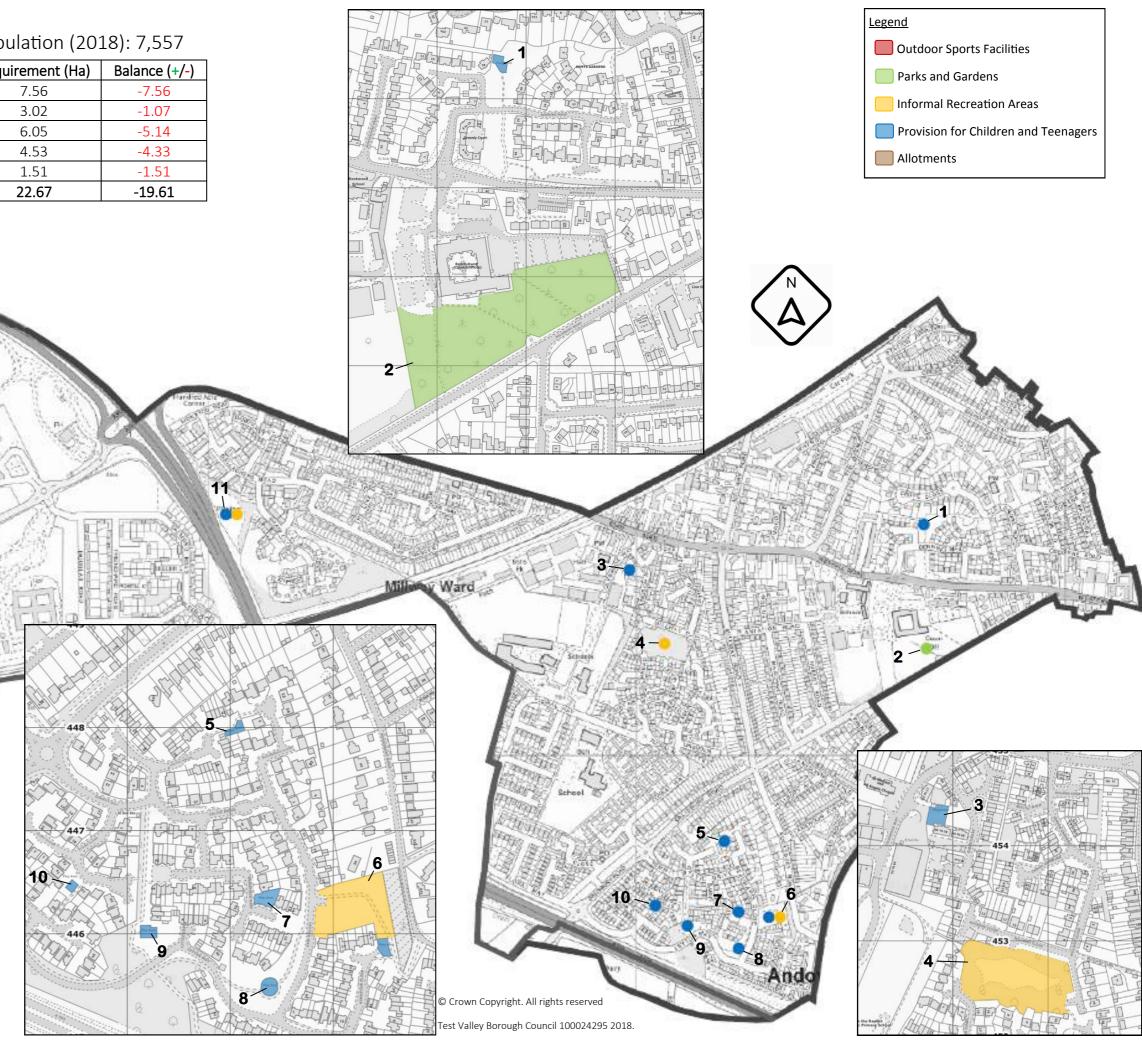

# Nursling and Rownhams Projected Population (2018): 5,147

| Public Open Space                    | Provision (Ha) | Requirement (Ha) | Balance (+/-) |
|--------------------------------------|----------------|------------------|---------------|
| Outdoor Sports Facilities            | 2.64           | 5.15             | -2.51         |
| Parks and Gardens                    | 2.12           | 2.06             | 0.06          |
| Informal Recreation Areas            | 3.28           | 4.12             | -0.84         |
| Provision for Children and Teenagers | 0.08           | 3.09             | -3.01         |
| Allotments                           | 0.64           | 1.03             | -0.39         |
| Total                                | 8.76           | 15.44            | -6.68         |

| Provision | Location                             | Area<br>(Ha) | Quality |  |
|-----------|--------------------------------------|--------------|---------|--|
|           | Outdoor Sports Facilities            |              |         |  |
| 4         | Nursling Recreation Ground           | 2.64         | G       |  |
|           | Parks and Gardens                    |              |         |  |
| 9         | Fernyhurst Lake, Lakeside Avenue     | 0.71         | G       |  |
| 2         | Betteridge Drive                     | 0.18         | G       |  |
| 6         | St Boniface Park, Betteridge Drive   | 1.03         | G       |  |
| 8         | Bossington Close                     | 0.20         | G       |  |
|           | Informal Recreation Areas            |              |         |  |
| 5         | Diamond Jubilee Park                 | 1.32         | G       |  |
| 2         | Nursling Street (N)                  | 0.76         | G       |  |
| 3         | Nursling Street (S)                  | 0.54         | G       |  |
| 6         | St Boniface Park, Betteridge Drive   | 0.66         | G       |  |
|           | Provision for Children and Teenagers |              |         |  |
| 2         | Winstanley Road Play Area            | 0.02         | Α       |  |
| 4         | Nursling Recreation Ground           | 0.05         | G       |  |
| 10        | Victory Way/Balmoral Way Play Area   | 0.01         | А       |  |
|           | Allotments                           |              |         |  |
| 1         | Nursling Street                      | 0.64         | Α       |  |
| P = Poo   | r A = Average G = Good               | VG = Very    | Good    |  |