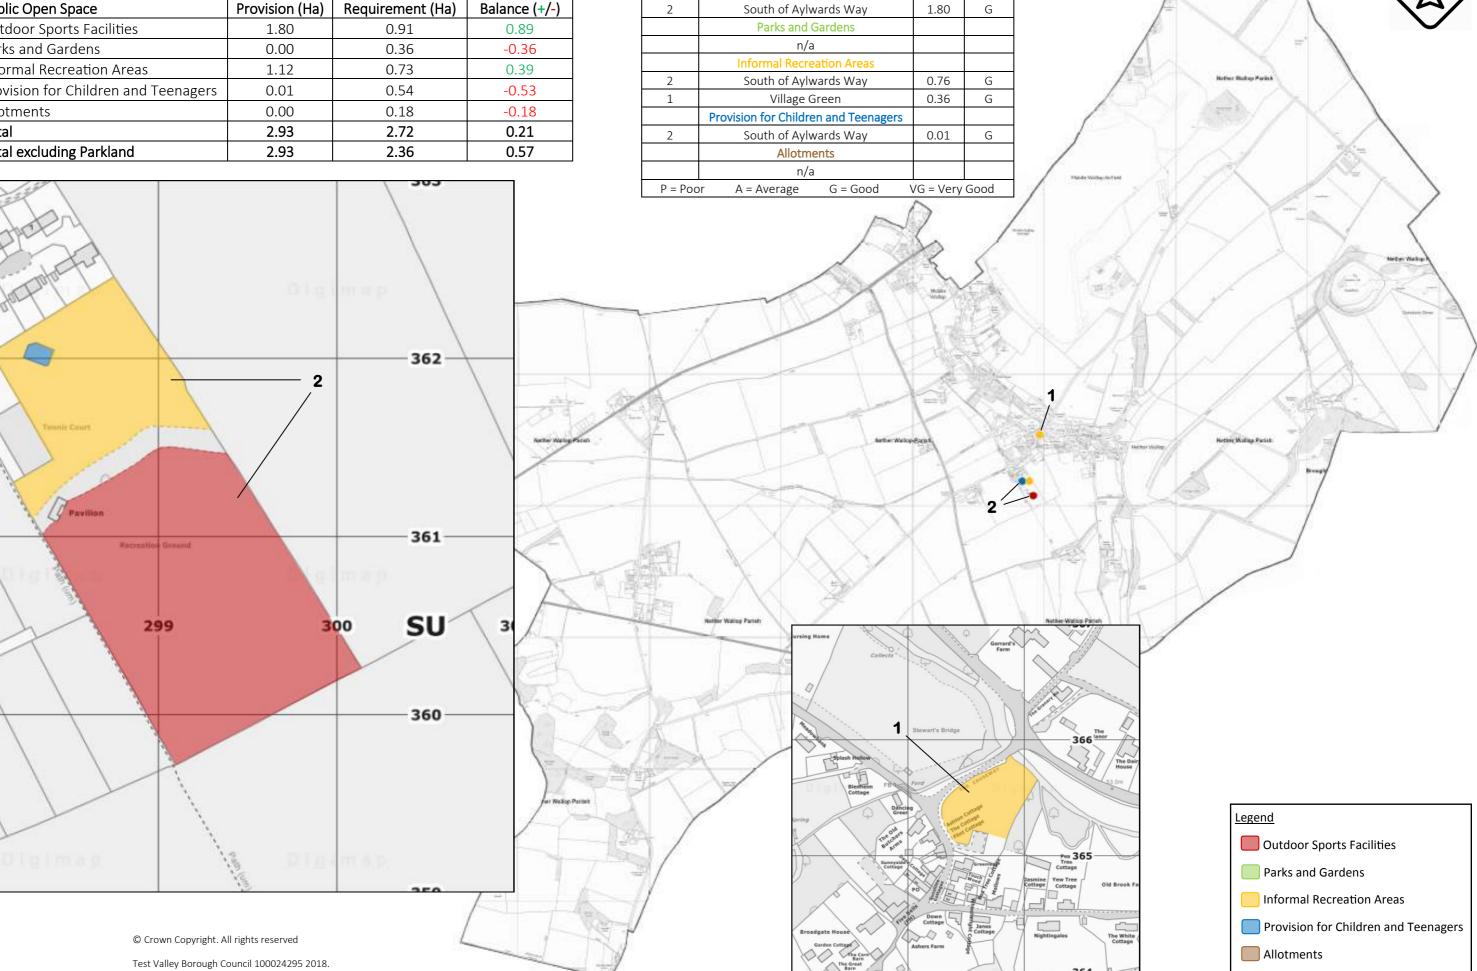

### 4. Results and Conclusion

- 4.1 This Audit has been undertaken in order to update the Council's Public Open Space Audit and the support the Council's Local Development Framework.
- 4.2 The tables in Appendix 2 set out the differences between the current provision and required public open space with a summary of the quality of the areas. The plans attached show the extent of the ward/parish boundaries within the Borough and the location of the areas of public open space.
- 4.3 For the rural parishes within the Borough, the total figures are provided with additional total that exclude the requirement for parks and gardens. This reflects the approach set out within the Infrastructure and Developer Contributions SPD that contributions towards parks and gardens will not be sought in rural areas.
- 4.4 Within the Borough there are a number of public open space provisions, particularly for outdoor sports facilities, which have been delivered to serve a larger area than the immediate locality. This occurs in both rural and urban areas. An example is available for Thruxton, Kimpton and Fyfield where the Three Villages Sports Trust has been established to coordinate the shared facility known as Three Villages Sports Field in Thruxton.
- 4.5 For some of the more urban areas of the Borough, outdoor sports facilities are sometime provided outside the main area they serve, such as Hunts Farm in Michelmersh and Timsbury, which serves the nearby population including Romsey. Within Appendix 2, where facilities have been provided within a ward or parish but are intended to serve a wider population (e.g. Andover or Romsey), they have not been included in the surplus / deficit figures for the immediate locality but have been identified in town wide provision summaries. As such, both the tables for the ward / parish and for the whole town will need to be taken into account for formal recreation provisions, where appropriate.
- 4.6 This Audit has also identified that there are a number of allotment sites within the Borough these are generally within the responsibility of town and parish councils.
- 4.7 There is considerable variation between different parts of the Borough with some wards/parishes having a quantitative surplus of open space provision and others having a deficit. These findings would support a policy approach that looks to increase the level of provision in wards/parishes where there is a shortfall, and where appropriate to improve the quality of existing provision in areas where there is a quantitative surplus.

# <u>Appendix 2</u>: Public Open Space Audit Results

[Note some of the total figures do not add up to the sum of the five types of open space, this reflects the rounding to the nearest 0.01Ha]