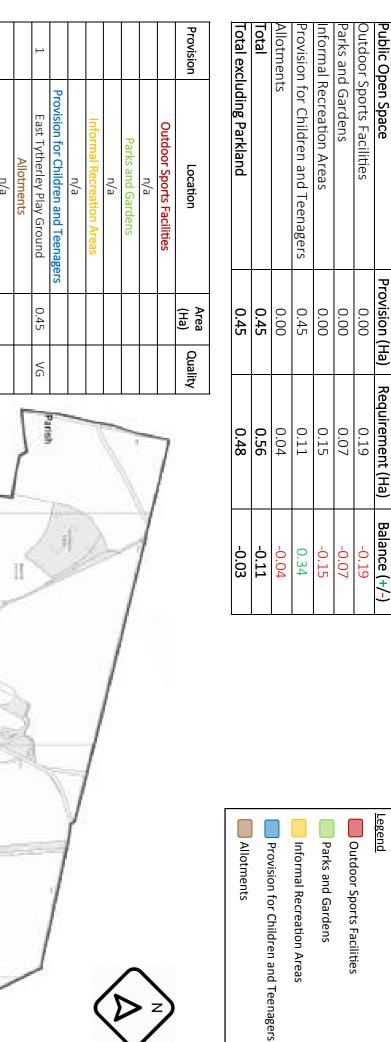

# <u>Appendix 2</u>: Public Open Space Audit Results

[Note some of the total figures do not add up to the sum of the five types of open space, this reflects the rounding to the nearest 0.01Ha]