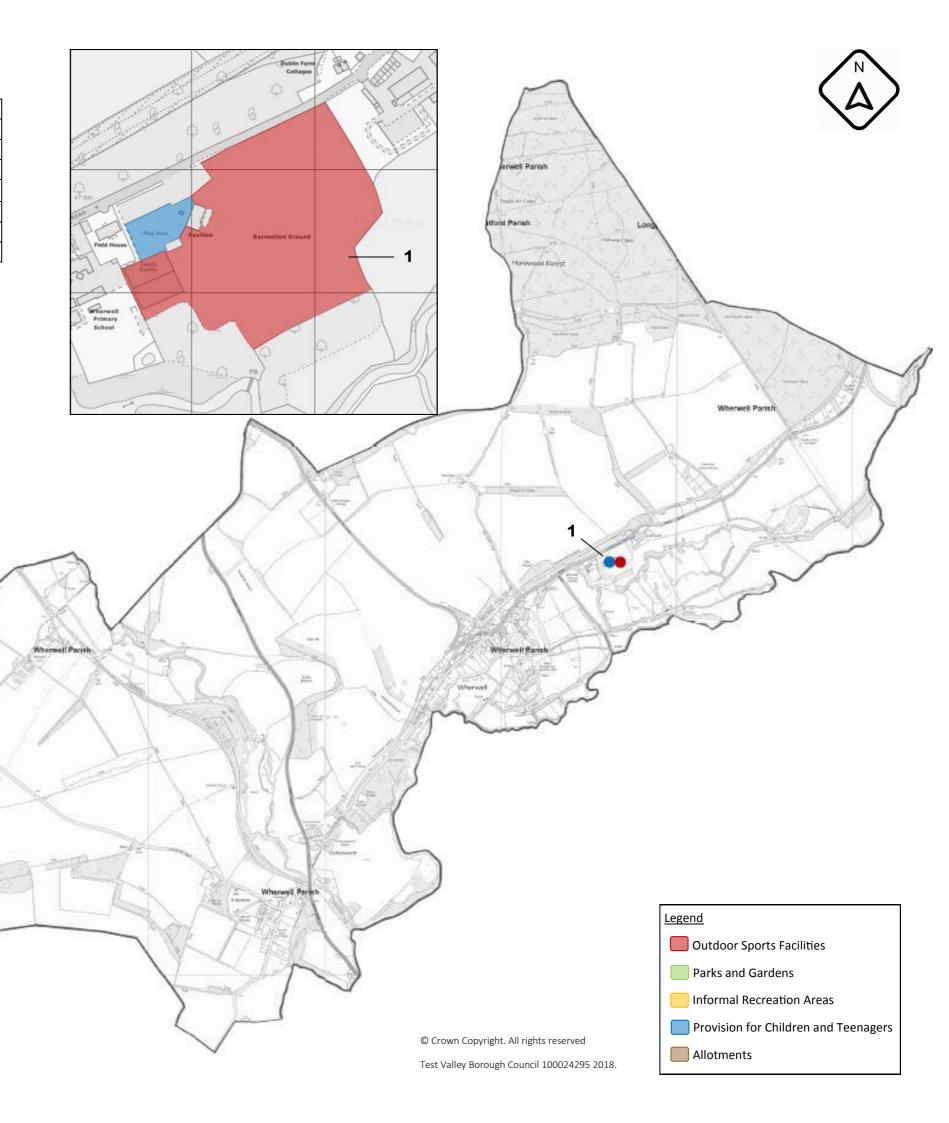

# <u>Appendix 2</u>: Public Open Space Audit Results

[Note some of the total figures do not add up to the sum of the five types of open space, this reflects the rounding to the nearest 0.01Ha]