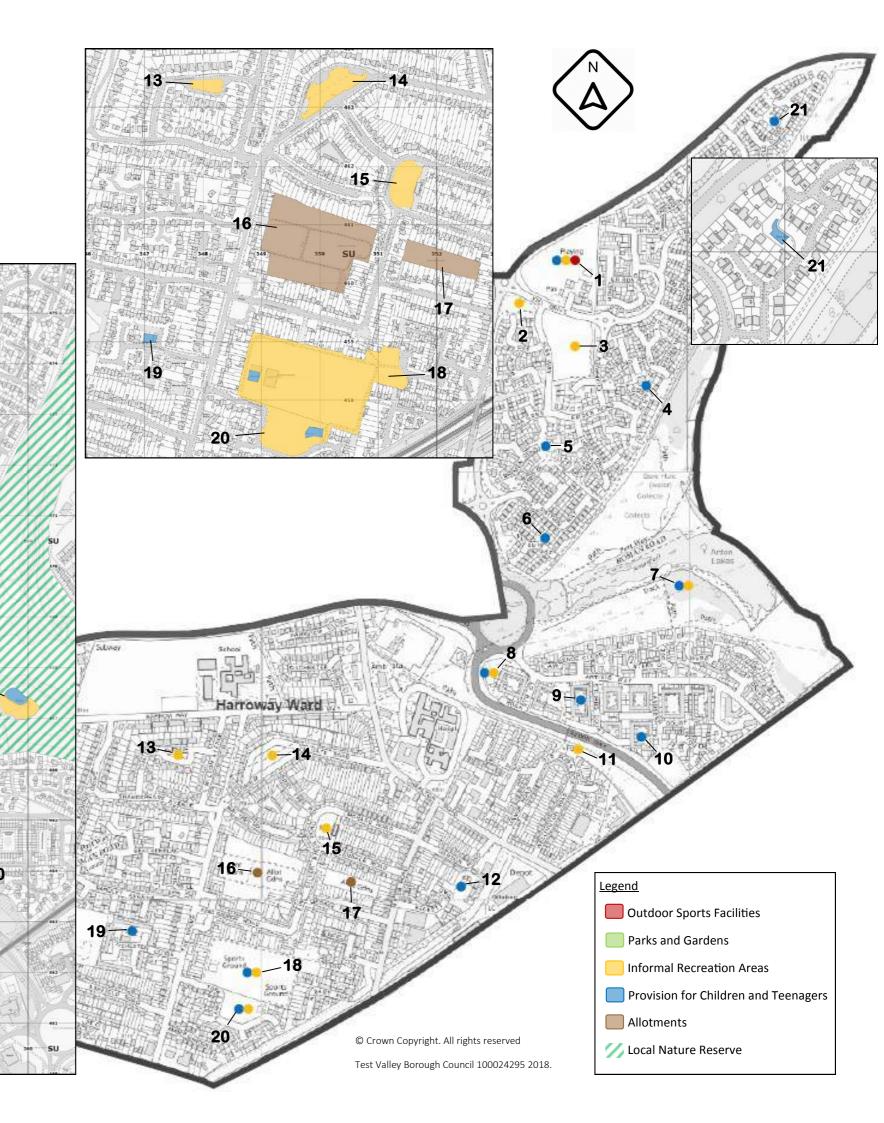

# <u>Appendix 2</u>: Public Open Space Audit Results

[Note some of the total figures do not add up to the sum of the five types of open space, this reflects the rounding to the nearest 0.01Ha]

# Test Valley Borough Council – Wards and Parishes