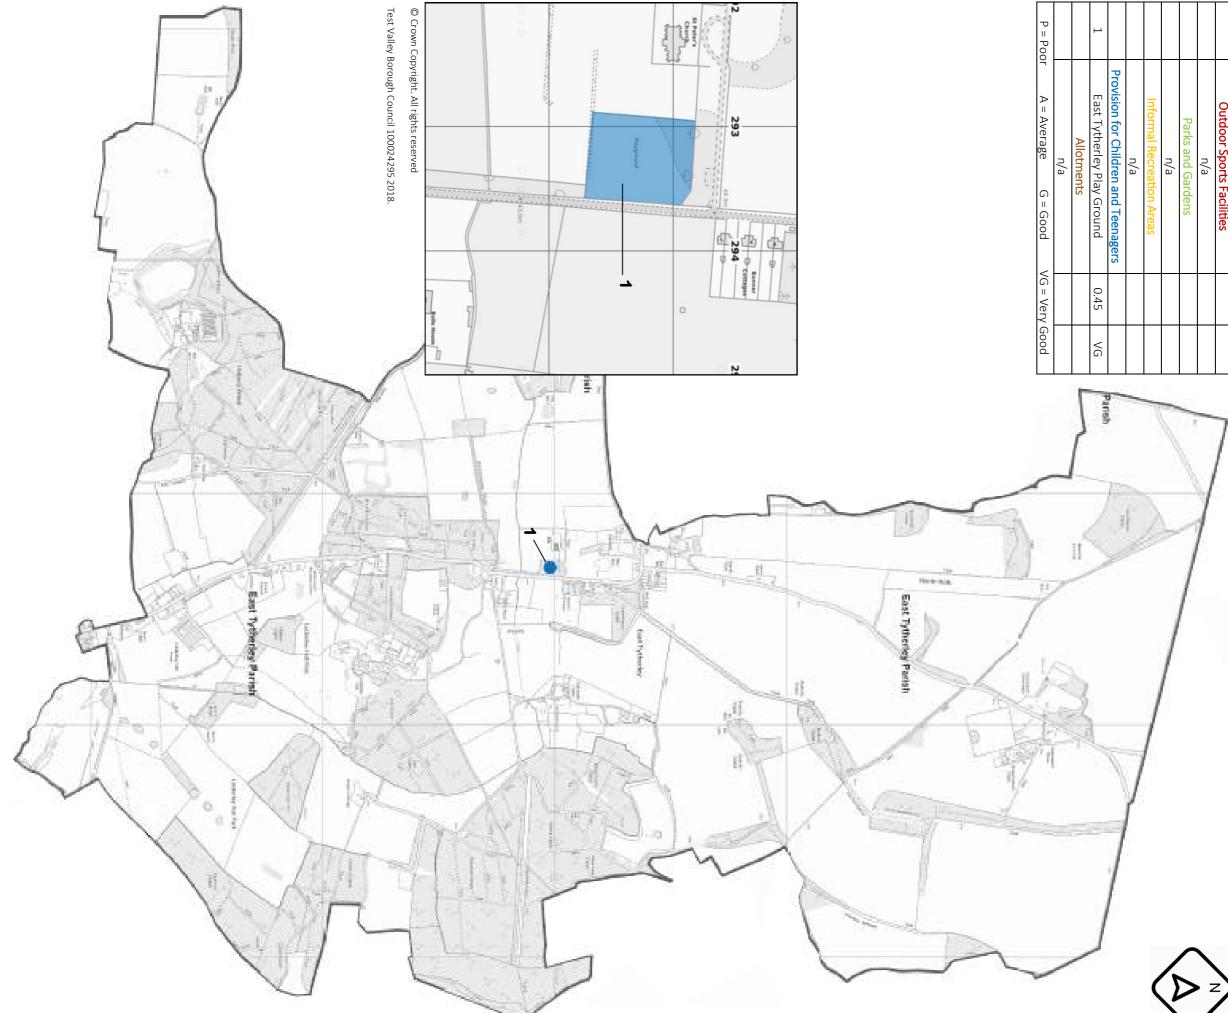

\*Note: this figure does not include Romsey Sports Centre outdoor sports facilities provision as it serves a larger area. As such, it has been included in the Romsey and Romsey Extra summary.

| Provision | Location                             | Area<br>(Ha) | Quality |
|-----------|--------------------------------------|--------------|---------|
|           | Outdoor Sports Facilities            |              |         |
| 1         | Sports Centre—tennis courts          | 0.24         | VG      |
| 1         | Sports Centre—pitches                | 3.54         | VG      |
| 1         | Sports Centre—adventure golf         | 0.18         | G       |
| 11        | Abbotswood Multi-Use Games Area      | 0.04         | VG      |
|           | Parks and Gardens                    |              |         |
| 6         | Hestia Close and Feltham Close       | 0.20         | А       |
|           | Informal Recreation Areas            |              |         |
| 5         | South of Campion Drive               | 0.46         | G       |
| 4         | North of Campion Drive               | 0.10         | Α       |
| 3         | Woodley Close                        | 0.43         | G       |
| 9         | North Abbotswood                     | 0.39         | G       |
| 10        | East Abbotswood                      | 0.87         | G       |
| 8         | West Abbotswood                      | 2.42         | G       |
| 7         | Central Abbotswood                   | 1.05         | G       |
| 13        | Woodley Village Hall                 | 0.11         | G       |
|           | Provision for Children and Teenagers |              |         |
| 3         | Woodley Close                        | 0.14         | G       |
| 1         | Sports Centre                        | 0.03         | G       |
| 1         | Sports Centre—skate park             | 0.16         | G       |
| 7         | Abbotswood                           | 0.10         | VG      |
| 12        | Abbotswood Community Centre          | 0.01         | VG      |
|           | Allotments                           |              |         |
| 2         | Southampton Road                     | 0.63         | А       |
| P = Poo   | r A = Average G = Good               | VG = Verv    | Good    |