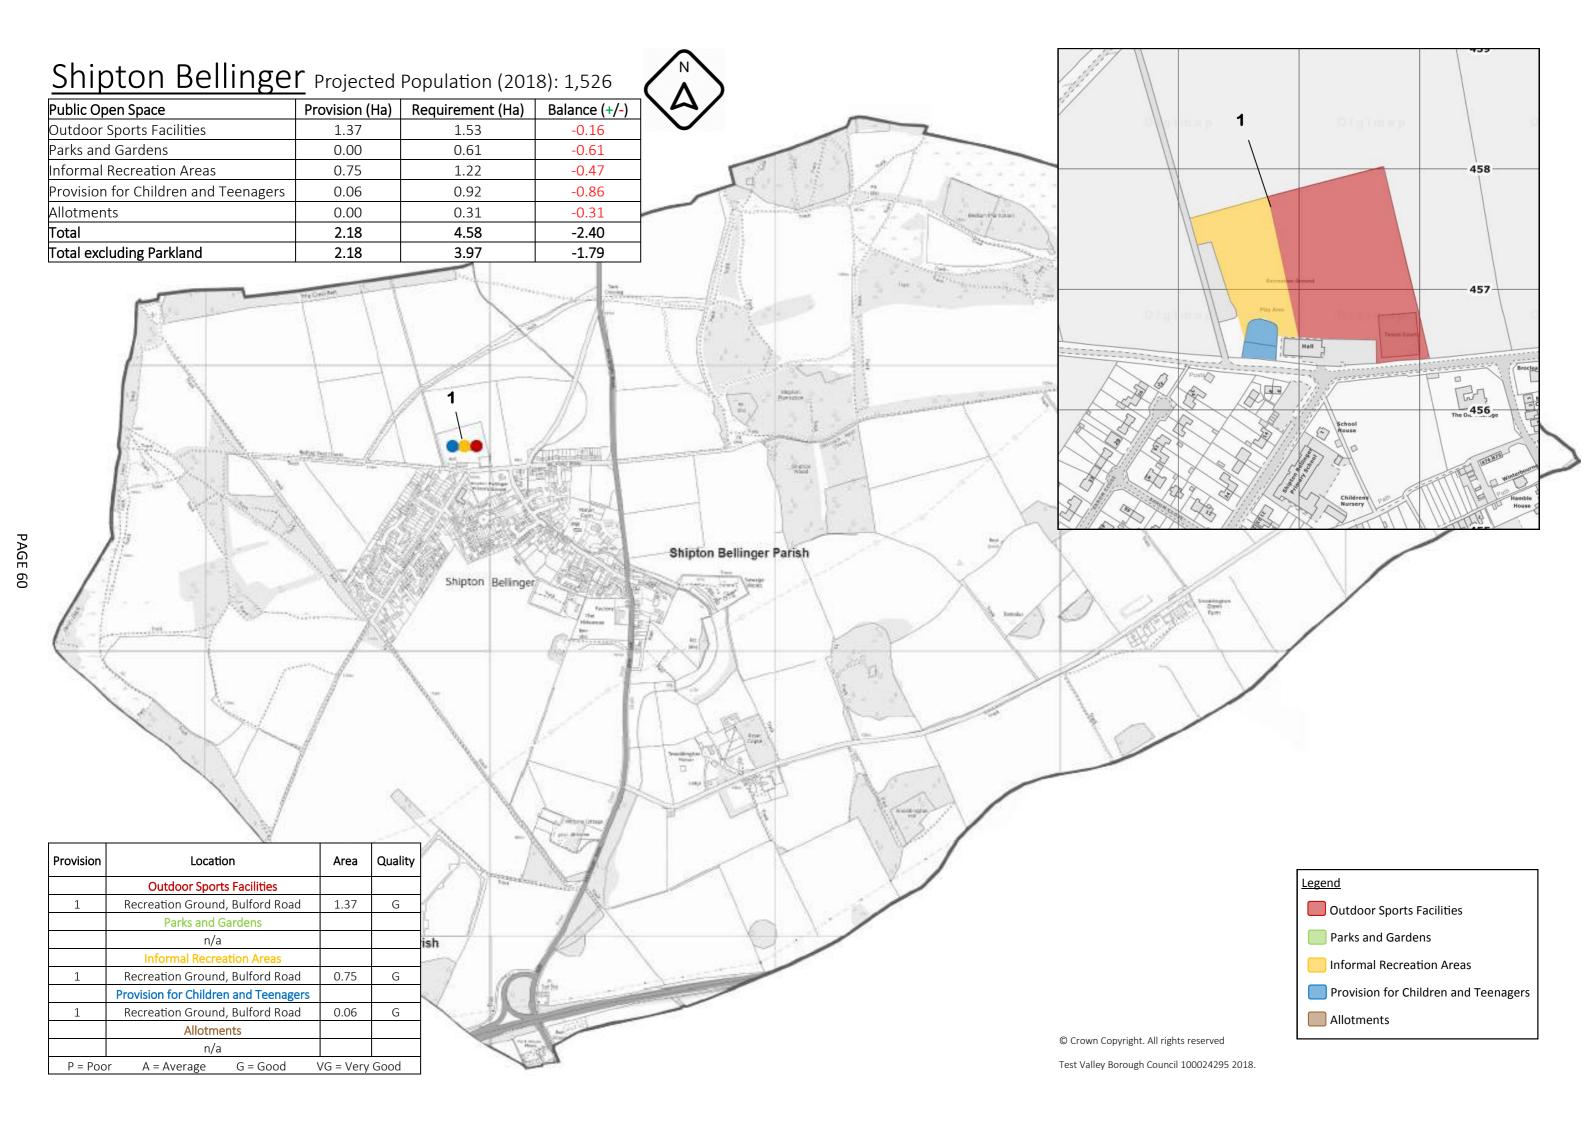

# <u>Appendix 2</u>: Public Open Space Audit Results

[Note some of the total figures do not add up to the sum of the five types of open space, this reflects the rounding to the nearest 0.01Ha]