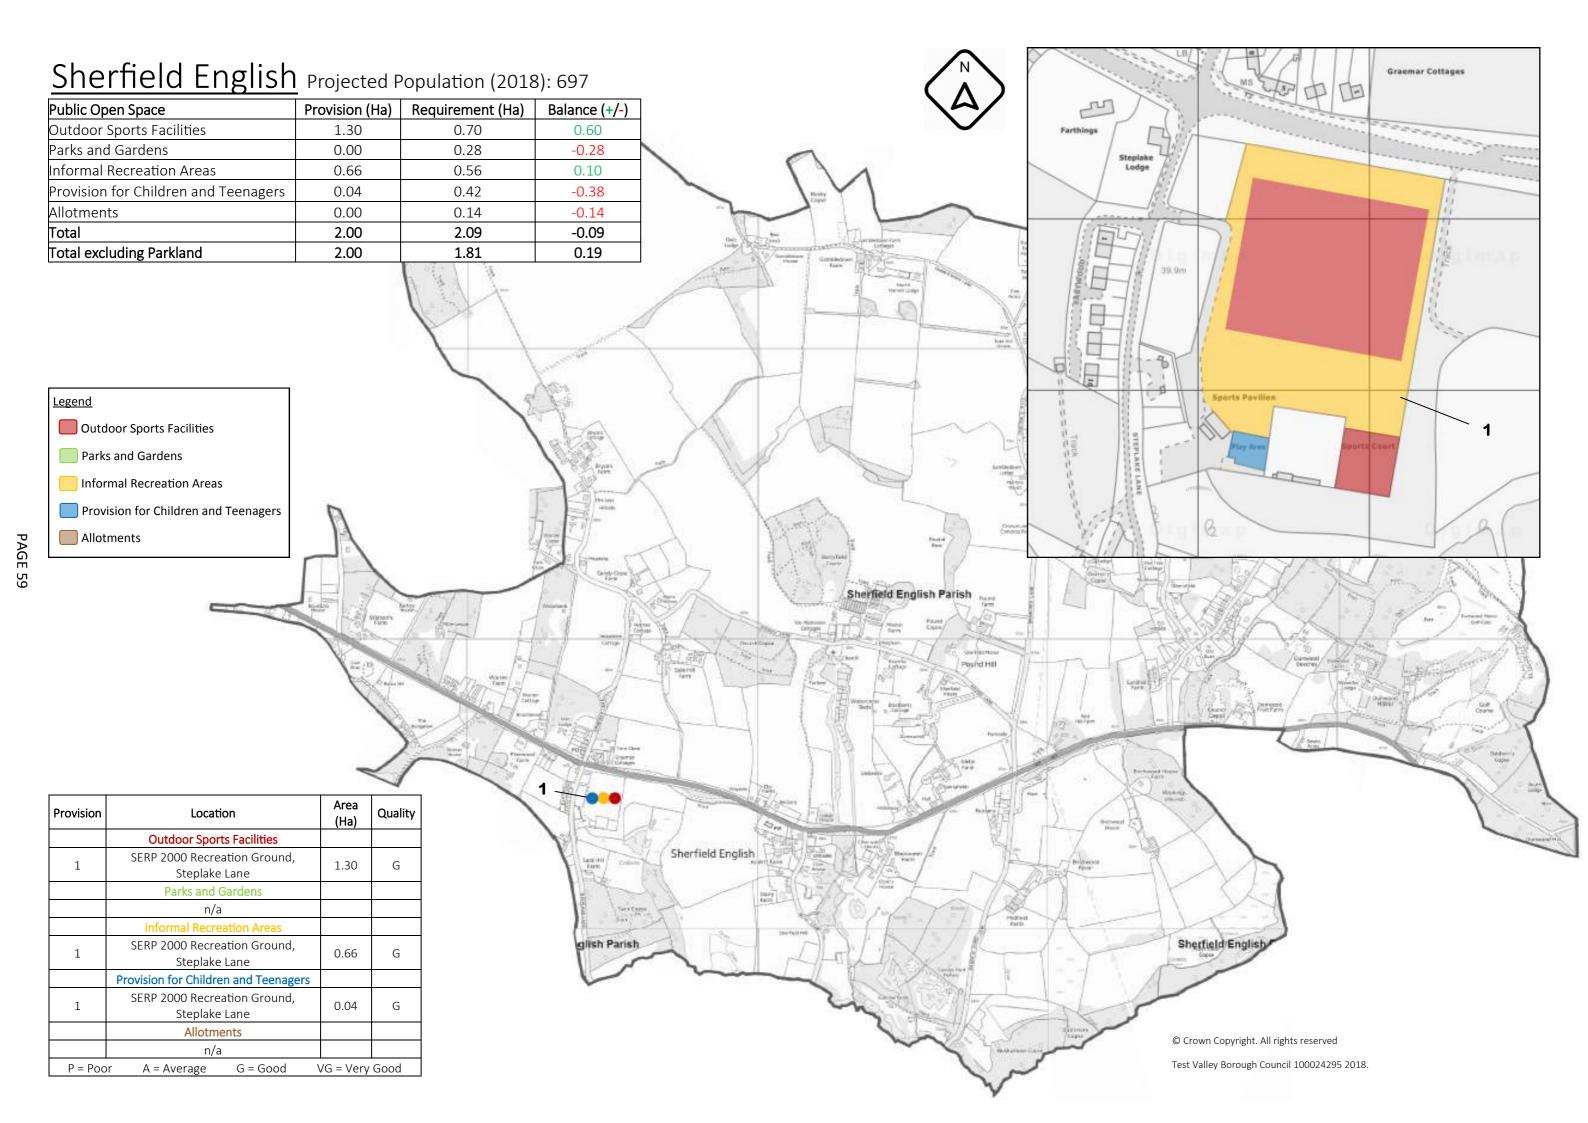

# <u>Appendix 2</u>: Public Open Space Audit Results

[Note some of the total figures do not add up to the sum of the five types of open space, this reflects the rounding to the nearest 0.01Ha]