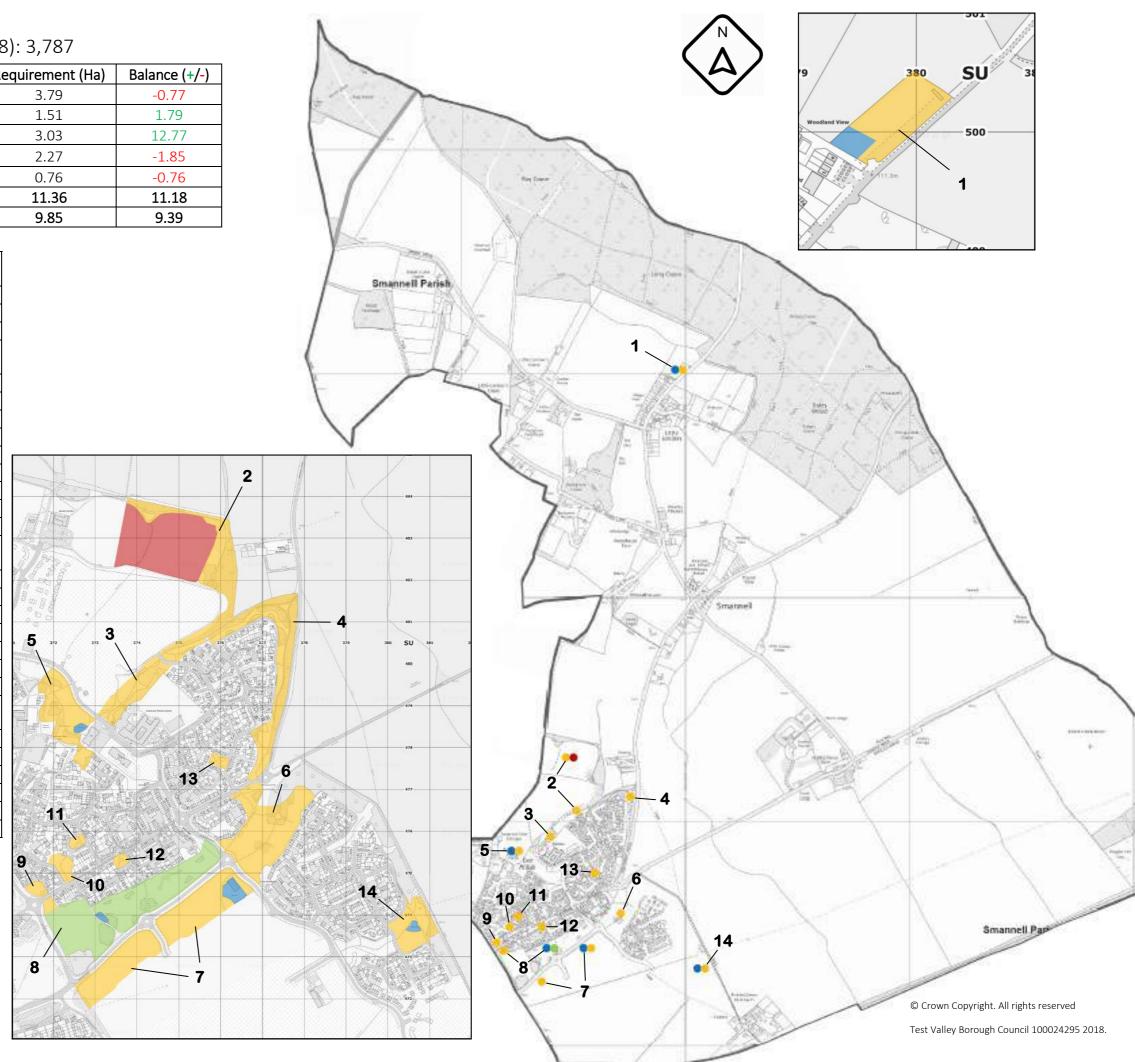

# <u>Appendix 2</u>: Public Open Space Audit Results

[Note some of the total figures do not add up to the sum of the five types of open space, this reflects the rounding to the nearest 0.01Ha]