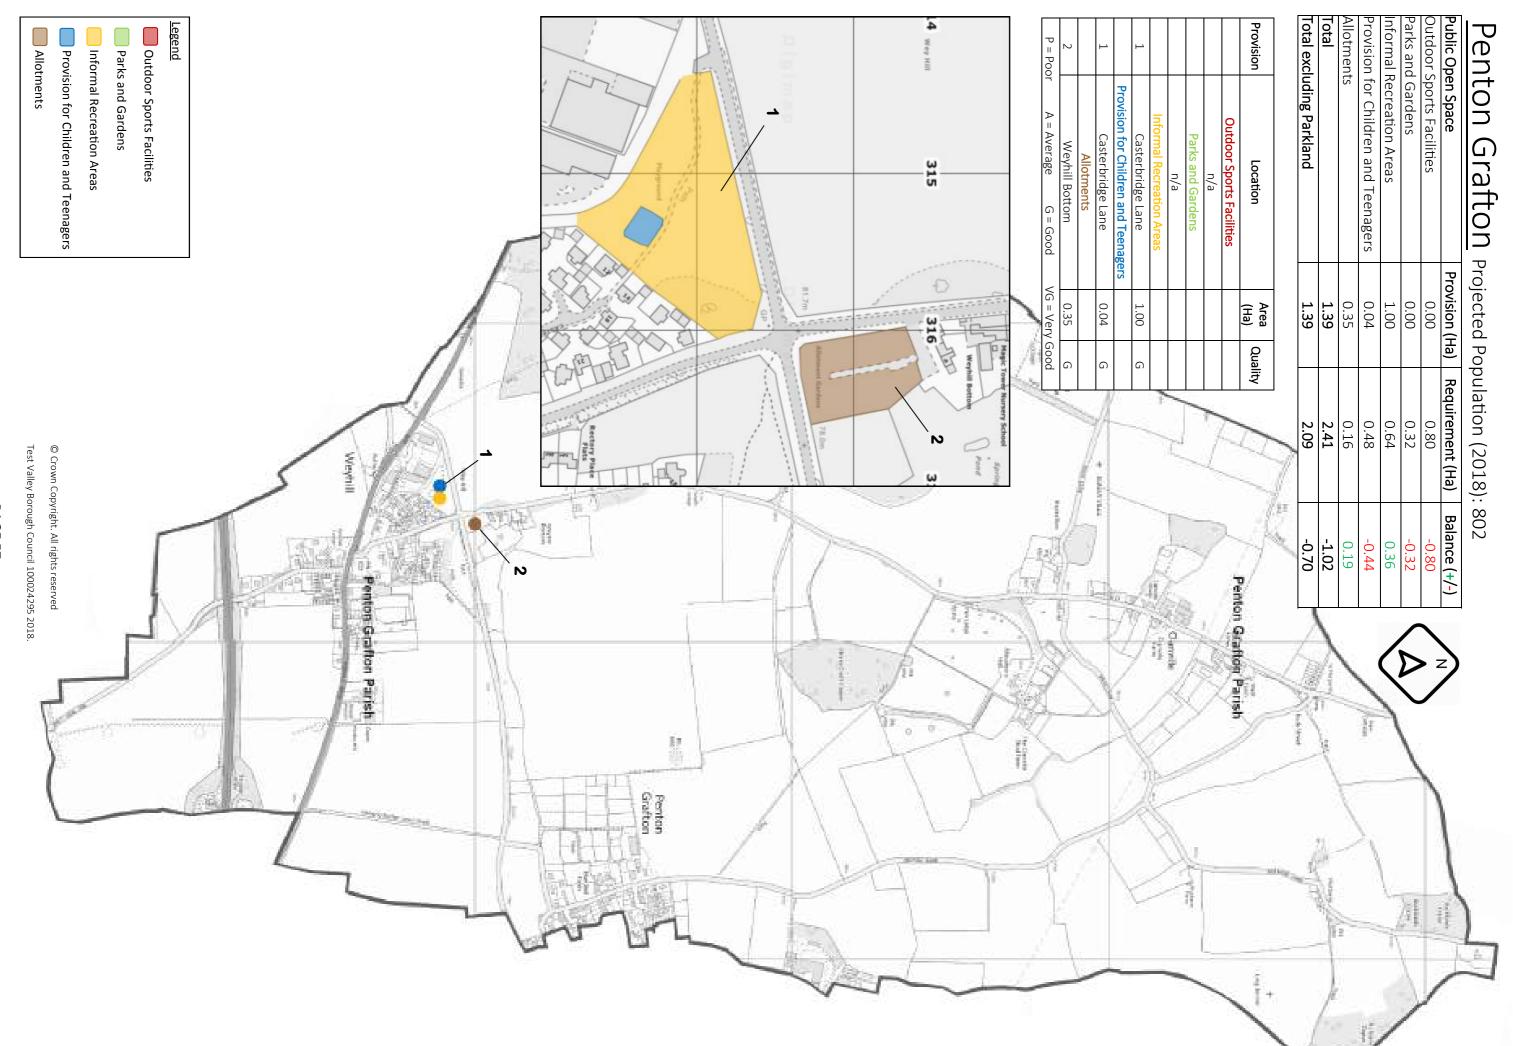

### 4. Results and Conclusion

- 4.1 This Audit has been undertaken in order to update the Council's Public Open Space Audit and the support the Council's Local Development Framework.
- 4.2 The tables in Appendix 2 set out the differences between the current provision and required public open space with a summary of the quality of the areas. The plans attached show the extent of the ward/parish boundaries within the Borough and the location of the areas of public open space.
- 4.3 For the rural parishes within the Borough, the total figures are provided with additional total that exclude the requirement for parks and gardens. This reflects the approach set out within the Infrastructure and Developer Contributions SPD that contributions towards parks and gardens will not be sought in rural areas.
- 4.4 Within the Borough there are a number of public open space provisions, particularly for outdoor sports facilities, which have been delivered to serve a larger area than the immediate locality. This occurs in both rural and urban areas. An example is available for Thruxton, Kimpton and Fyfield where the Three Villages Sports Trust has been established to coordinate the shared facility known as Three Villages Sports Field in Thruxton.
- 4.5 For some of the more urban areas of the Borough, outdoor sports facilities are sometime provided outside the main area they serve, such as Hunts Farm in Michelmersh and Timsbury, which serves the nearby population including Romsey. Within Appendix 2, where facilities have been provided within a ward or parish but are intended to serve a wider population (e.g. Andover or Romsey), they have not been included in the surplus / deficit figures for the immediate locality but have been identified in town wide provision summaries. As such, both the tables for the ward / parish and for the whole town will need to be taken into account for formal recreation provisions, where appropriate.
- 4.6 This Audit has also identified that there are a number of allotment sites within the Borough these are generally within the responsibility of town and parish councils.
- 4.7 There is considerable variation between different parts of the Borough with some wards/parishes having a quantitative surplus of open space provision and others having a deficit. These findings would support a policy approach that looks to increase the level of provision in wards/parishes where there is a shortfall, and where appropriate to improve the quality of existing provision in areas where there is a quantitative surplus.

# <u>Appendix 2</u>: Public Open Space Audit Results

[Note some of the total figures do not add up to the sum of the five types of open space, this reflects the rounding to the nearest 0.01Ha]