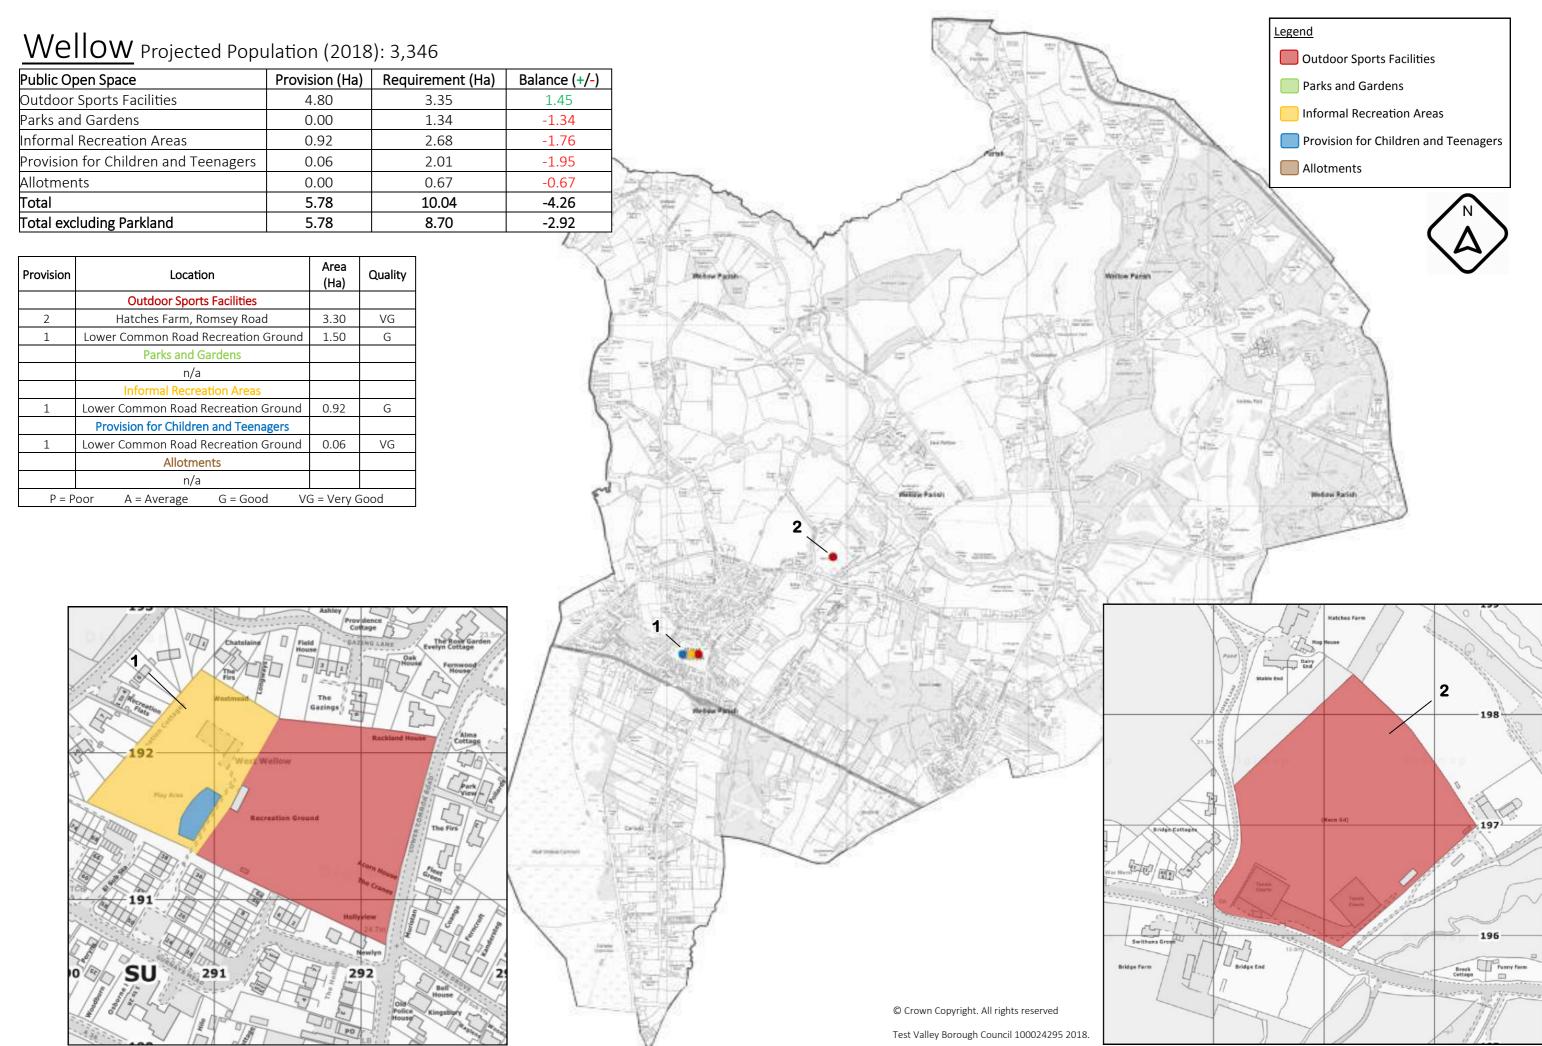

# <u>Appendix 2</u>: Public Open Space Audit Results

[Note some of the total figures do not add up to the sum of the five types of open space, this reflects the rounding to the nearest 0.01Ha]