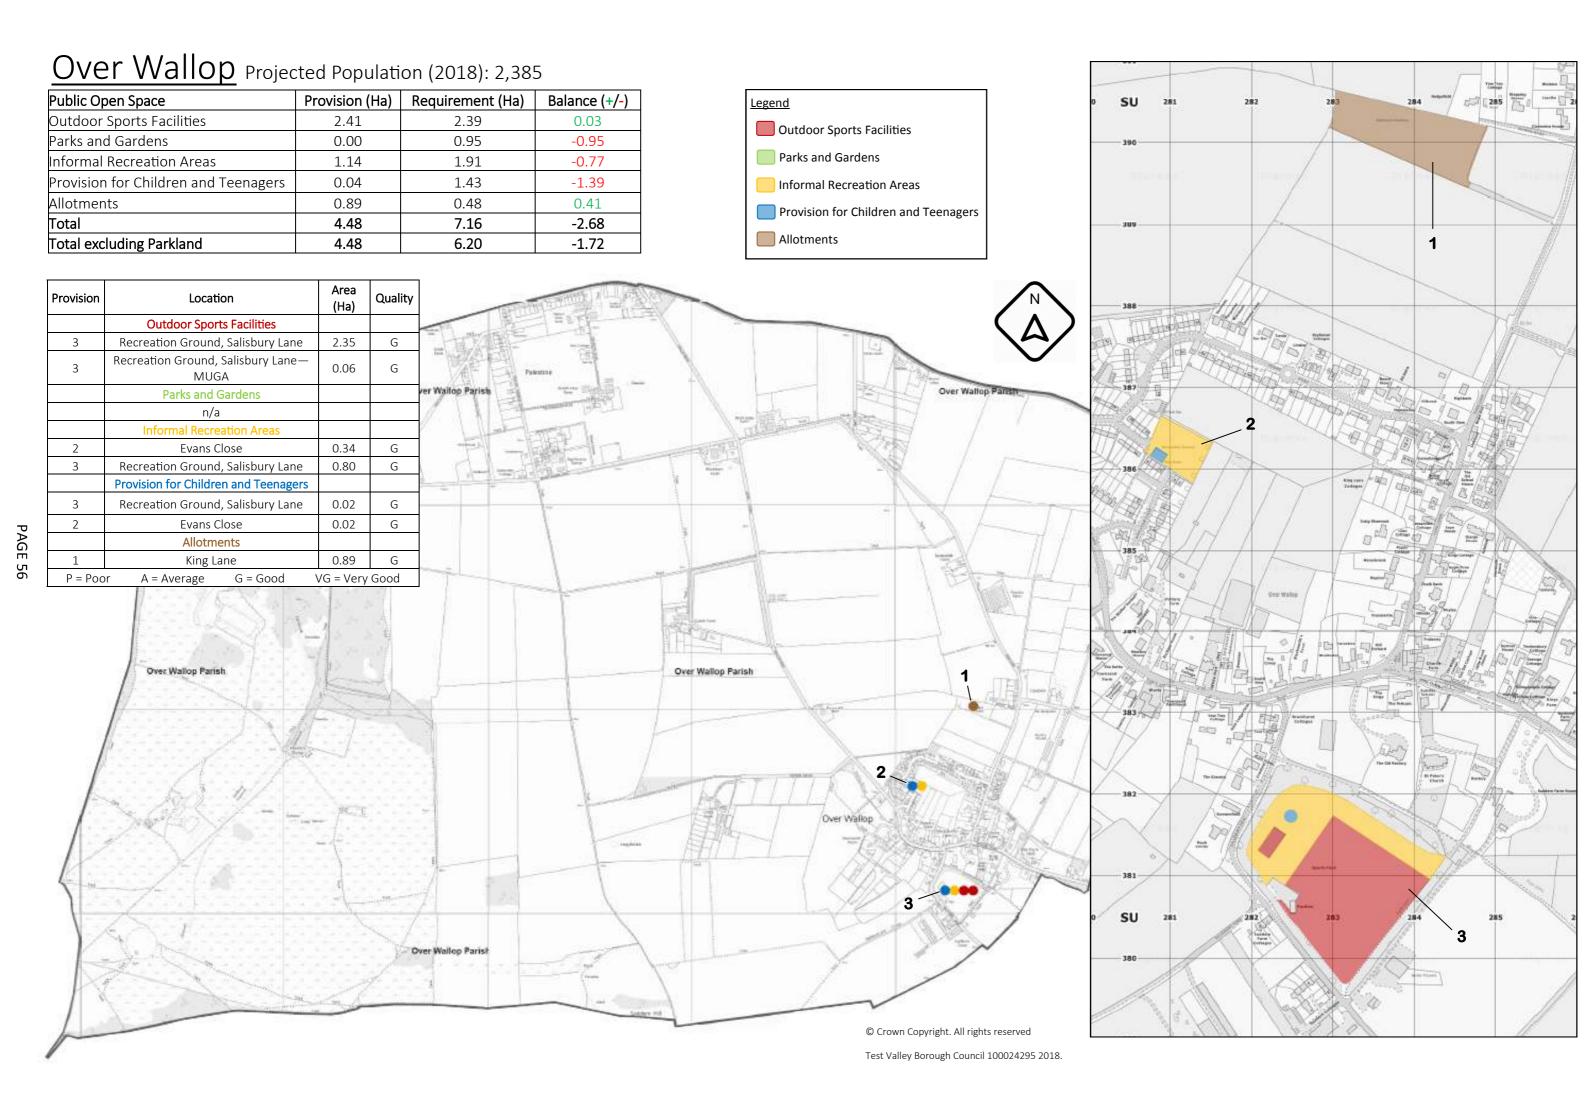

### 4. Results and Conclusion

- 4.1 This Audit has been undertaken in order to update the Council's Public Open Space Audit and the support the Council's Local Development Framework.
- 4.2 The tables in Appendix 2 set out the differences between the current provision and required public open space with a summary of the quality of the areas. The plans attached show the extent of the ward/parish boundaries within the Borough and the location of the areas of public open space.
- 4.3 For the rural parishes within the Borough, the total figures are provided with additional total that exclude the requirement for parks and gardens. This reflects the approach set out within the Infrastructure and Developer Contributions SPD that contributions towards parks and gardens will not be sought in rural areas.
- 4.4 Within the Borough there are a number of public open space provisions, particularly for outdoor sports facilities, which have been delivered to serve a larger area than the immediate locality. This occurs in both rural and urban areas. An example is available for Thruxton, Kimpton and Fyfield where the Three Villages Sports Trust has been established to coordinate the shared facility known as Three Villages Sports Field in Thruxton.
- 4.5 For some of the more urban areas of the Borough, outdoor sports facilities are sometime provided outside the main area they serve, such as Hunts Farm in Michelmersh and Timsbury, which serves the nearby population including Romsey. Within Appendix 2, where facilities have been provided within a ward or parish but are intended to serve a wider population (e.g. Andover or Romsey), they have not been included in the surplus / deficit figures for the immediate locality but have been identified in town wide provision summaries. As such, both the tables for the ward / parish and for the whole town will need to be taken into account for formal recreation provisions, where appropriate.
- 4.6 This Audit has also identified that there are a number of allotment sites within the Borough these are generally within the responsibility of town and parish councils.
- 4.7 There is considerable variation between different parts of the Borough with some wards/parishes having a quantitative surplus of open space provision and others having a deficit. These findings would support a policy approach that looks to increase the level of provision in wards/parishes where there is a shortfall, and where appropriate to improve the quality of existing provision in areas where there is a quantitative surplus.

# <u>Appendix 2</u>: Public Open Space Audit Results

[Note some of the total figures do not add up to the sum of the five types of open space, this reflects the rounding to the nearest 0.01Ha]