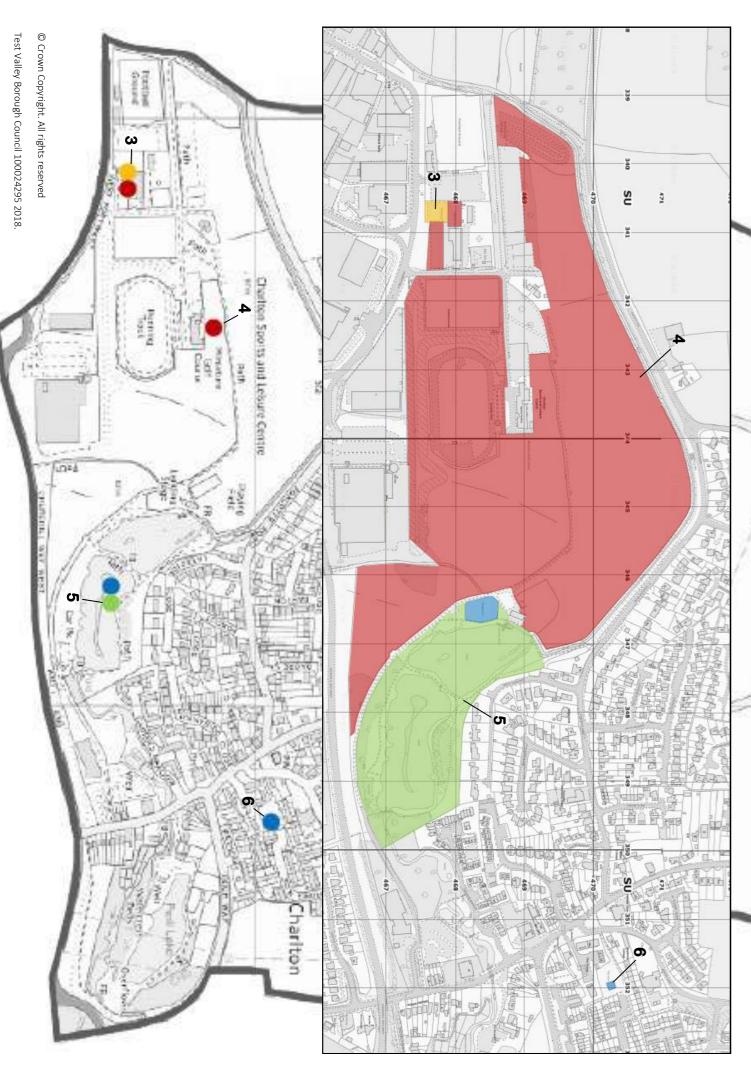

### 4. Results and Conclusion

- 4.1 This Audit has been undertaken in order to update the Council's Public Open Space Audit and the support the Council's Local Development Framework.
- 4.2 The tables in Appendix 2 set out the differences between the current provision and required public open space with a summary of the quality of the areas. The plans attached show the extent of the ward/parish boundaries within the Borough and the location of the areas of public open space.
- 4.3 For the rural parishes within the Borough, the total figures are provided with additional total that exclude the requirement for parks and gardens. This reflects the approach set out within the Infrastructure and Developer Contributions SPD that contributions towards parks and gardens will not be sought in rural areas.
- 4.4 Within the Borough there are a number of public open space provisions, particularly for outdoor sports facilities, which have been delivered to serve a larger area than the immediate locality. This occurs in both rural and urban areas. An example is available for Thruxton, Kimpton and Fyfield where the Three Villages Sports Trust has been established to coordinate the shared facility known as Three Villages Sports Field in Thruxton.
- 4.5 For some of the more urban areas of the Borough, outdoor sports facilities are sometime provided outside the main area they serve, such as Hunts Farm in Michelmersh and Timsbury, which serves the nearby population including Romsey. Within Appendix 2, where facilities have been provided within a ward or parish but are intended to serve a wider population (e.g. Andover or Romsey), they have not been included in the surplus / deficit figures for the immediate locality but have been identified in town wide provision summaries. As such, both the tables for the ward / parish and for the whole town will need to be taken into account for formal recreation provisions, where appropriate.
- 4.6 This Audit has also identified that there are a number of allotment sites within the Borough these are generally within the responsibility of town and parish councils.
- 4.7 There is considerable variation between different parts of the Borough with some wards/parishes having a quantitative surplus of open space provision and others having a deficit. These findings would support a policy approach that looks to increase the level of provision in wards/parishes where there is a shortfall, and where appropriate to improve the quality of existing provision in areas where there is a quantitative surplus.