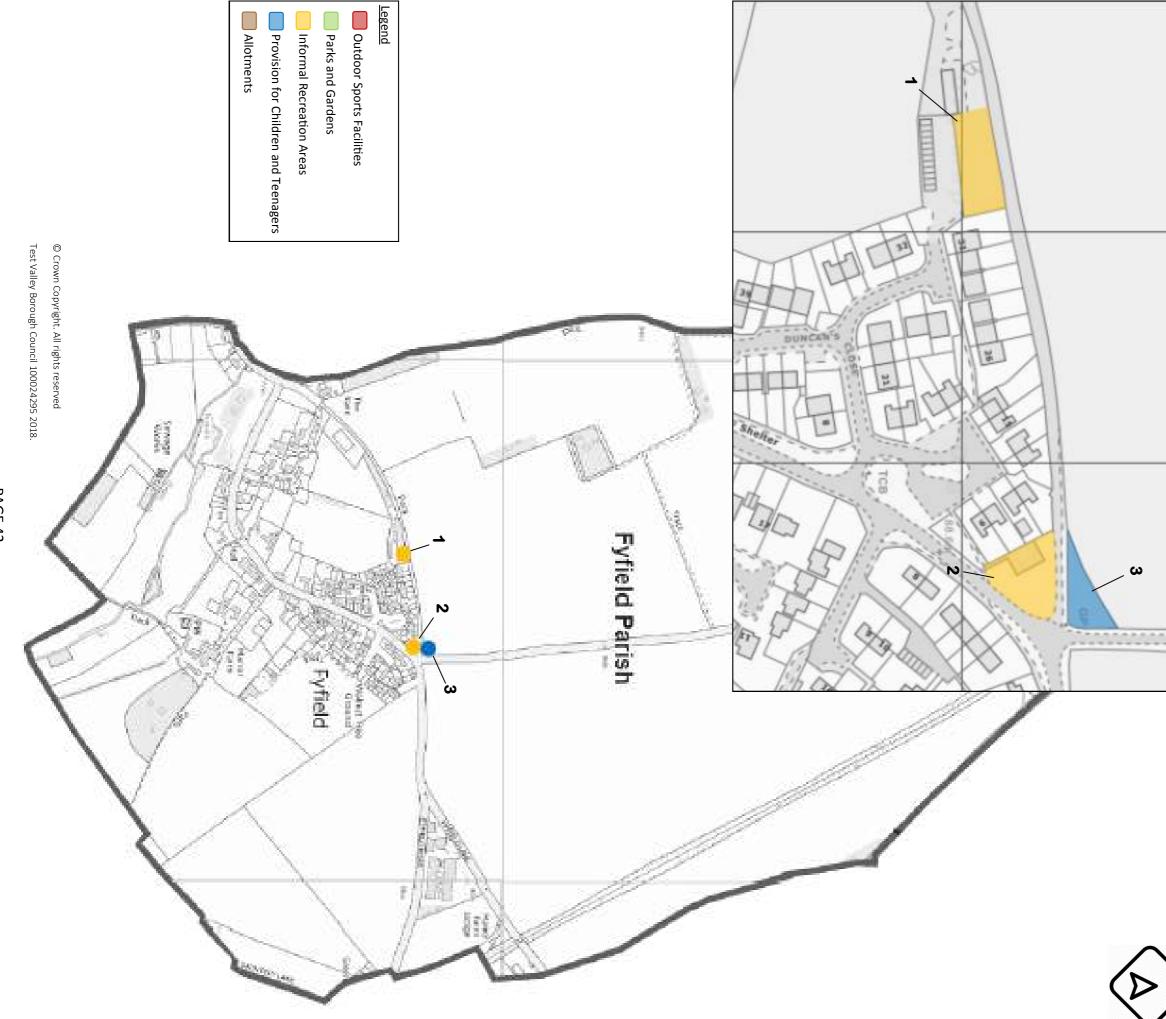

| Outdoor Sports Facilities |           |
|---------------------------|-----------|
| Location                  | Area (Ha) |
| Romsey Abbey              | 0.28      |
| Romsey Cupernham          | 0.00      |
| Romsey Tadburn            | 0.00      |
| Romsey Extra              | 4.00      |
| Hunts Farm                | 9.18      |
| Total                     | 13.46     |