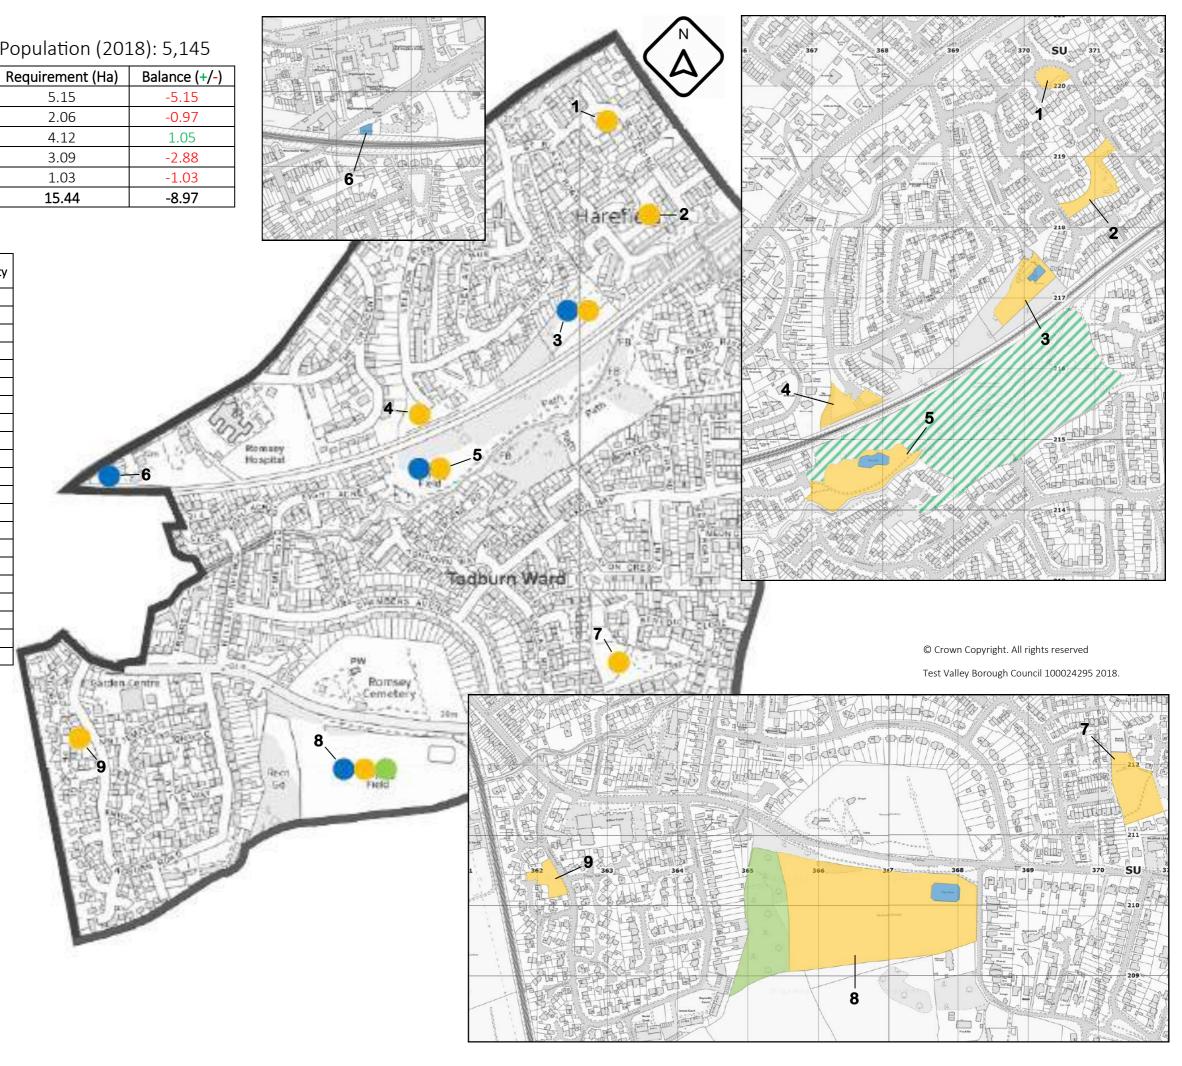

# <u>Appendix 2</u>: Public Open Space Audit Results

[Note some of the total figures do not add up to the sum of the five types of open space, this reflects the rounding to the nearest 0.01Ha]