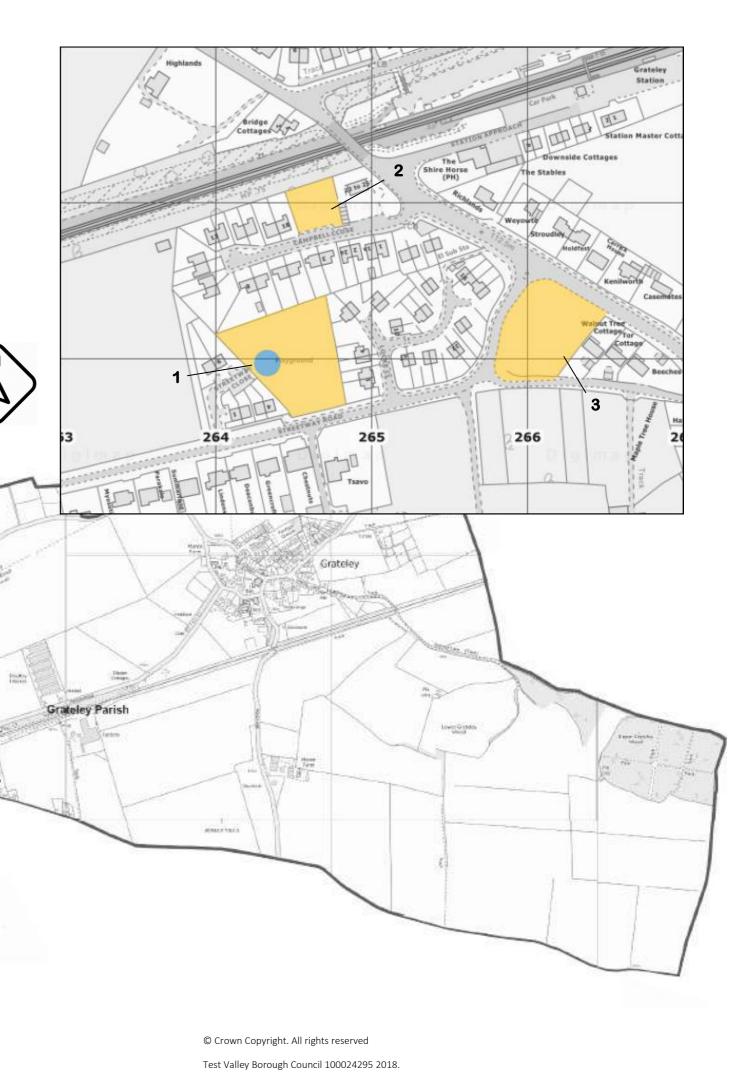

| Ward/Parish                | Page |
|----------------------------|------|
| Faccombe                   | 41   |
| Frenchmoor                 | 71   |
| Fyfield                    | 42   |
| Goodworth Clatford         | 43   |
| Grateley                   | 44   |
| Houghton                   | 45   |
| Hurstbourne Tarrant        | 46   |
| Kimpton                    | 47   |
| King's Somborne            | 48   |
| Leckford                   | 71   |
| Linkenholt                 | 71   |
| Little Somborne            | 72   |
| Lockerley                  | 49   |
| Longparish                 | 50   |
| Longstock                  | 51   |
| Melchet Park and Plaitford | 72   |
| Michelmersh and Timsbury   | 52   |
| Monxton                    | 53   |
| Mottisfont                 | 54   |
| Nether Wallop              | 55   |
| Over Wallop                | 56   |
| Penton Grafton             | 57   |
| Penton Mewsey              | 58   |
| Quarley                    | 72   |
| Sherfield English          | 59   |
| Shipton Bellinger          | 60   |
| Smannell                   | 61   |
| Stockbridge                | 62   |
| Tangley                    | 63   |
| Thruxton                   | 64   |
| Upper Clatford             | 65   |
| Vernham Dean               | 66   |
| Wellow                     | 67   |
| West Tytherley             | 68   |
| Wherwell                   | 69   |