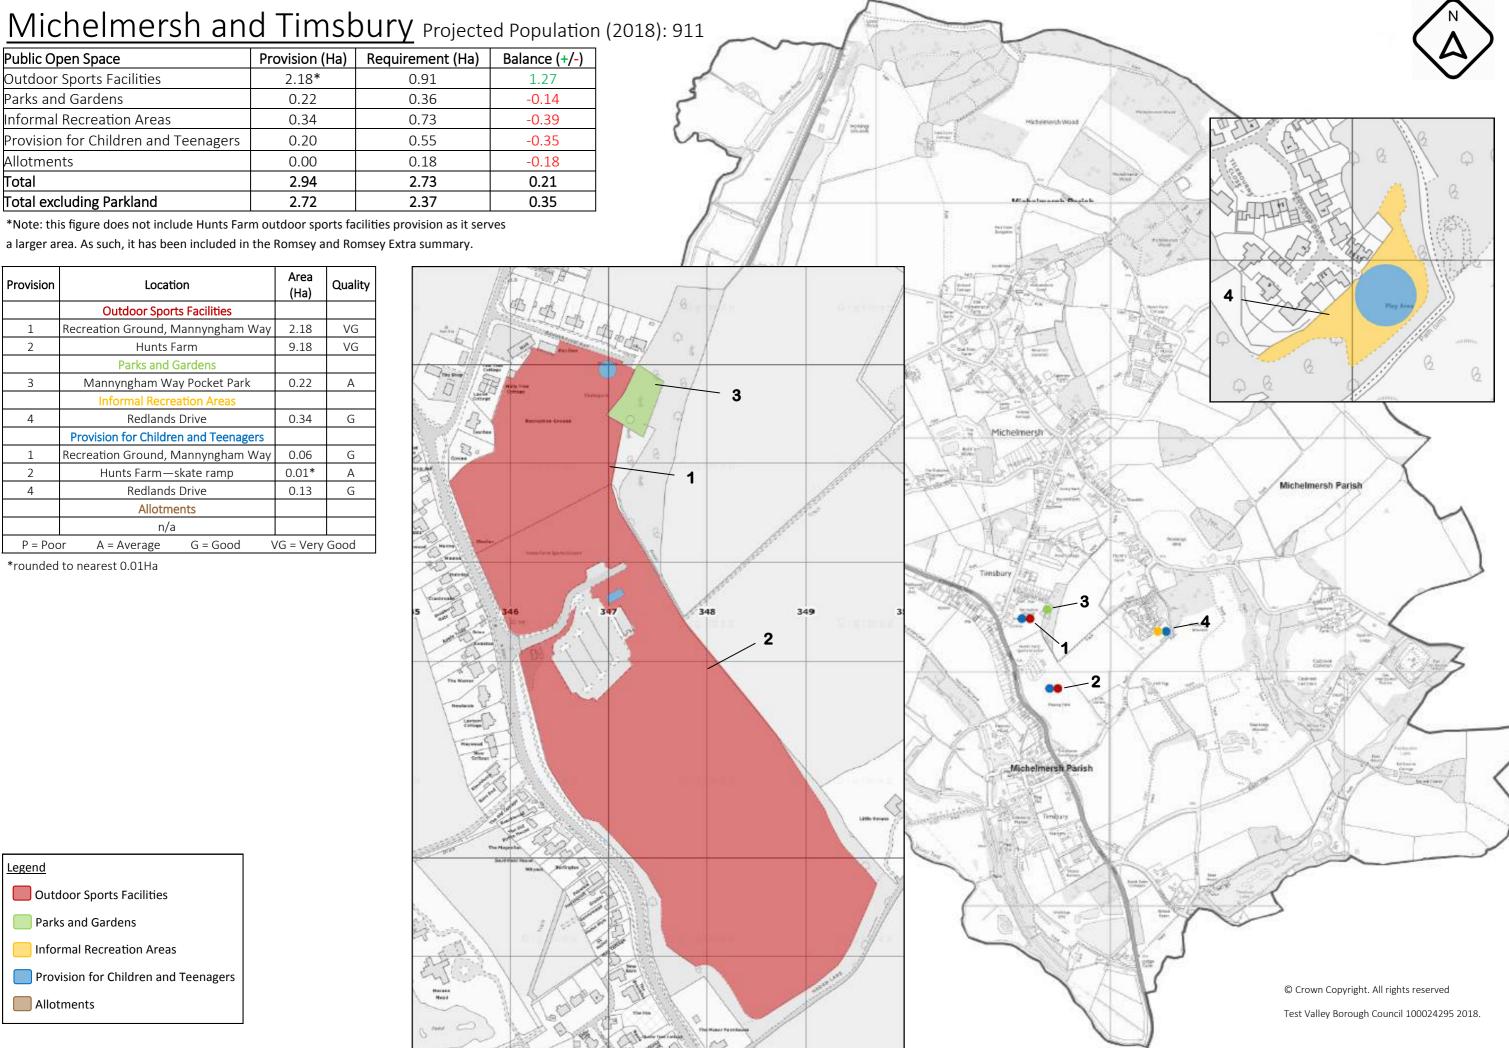

### 4. Results and Conclusion

- 4.1 This Audit has been undertaken in order to update the Council's Public Open Space Audit and the support the Council's Local Development Framework.
- 4.2 The tables in Appendix 2 set out the differences between the current provision and required public open space with a summary of the quality of the areas. The plans attached show the extent of the ward/parish boundaries within the Borough and the location of the areas of public open space.
- 4.3 For the rural parishes within the Borough, the total figures are provided with additional total that exclude the requirement for parks and gardens. This reflects the approach set out within the Infrastructure and Developer Contributions SPD that contributions towards parks and gardens will not be sought in rural areas.
- 4.4 Within the Borough there are a number of public open space provisions, particularly for outdoor sports facilities, which have been delivered to serve a larger area than the immediate locality. This occurs in both rural and urban areas. An example is available for Thruxton, Kimpton and Fyfield where the Three Villages Sports Trust has been established to coordinate the shared facility known as Three Villages Sports Field in Thruxton.
- 4.5 For some of the more urban areas of the Borough, outdoor sports facilities are sometime provided outside the main area they serve, such as Hunts Farm in Michelmersh and Timsbury, which serves the nearby population including Romsey. Within Appendix 2, where facilities have been provided within a ward or parish but are intended to serve a wider population (e.g. Andover or Romsey), they have not been included in the surplus / deficit figures for the immediate locality but have been identified in town wide provision summaries. As such, both the tables for the ward / parish and for the whole town will need to be taken into account for formal recreation provisions, where appropriate.
- 4.6 This Audit has also identified that there are a number of allotment sites within the Borough these are generally within the responsibility of town and parish councils.
- 4.7 There is considerable variation between different parts of the Borough with some wards/parishes having a quantitative surplus of open space provision and others having a deficit. These findings would support a policy approach that looks to increase the level of provision in wards/parishes where there is a shortfall, and where appropriate to improve the quality of existing provision in areas where there is a quantitative surplus.

# <u>Appendix 2</u>: Public Open Space Audit Results

[Note some of the total figures do not add up to the sum of the five types of open space, this reflects the rounding to the nearest 0.01Ha]