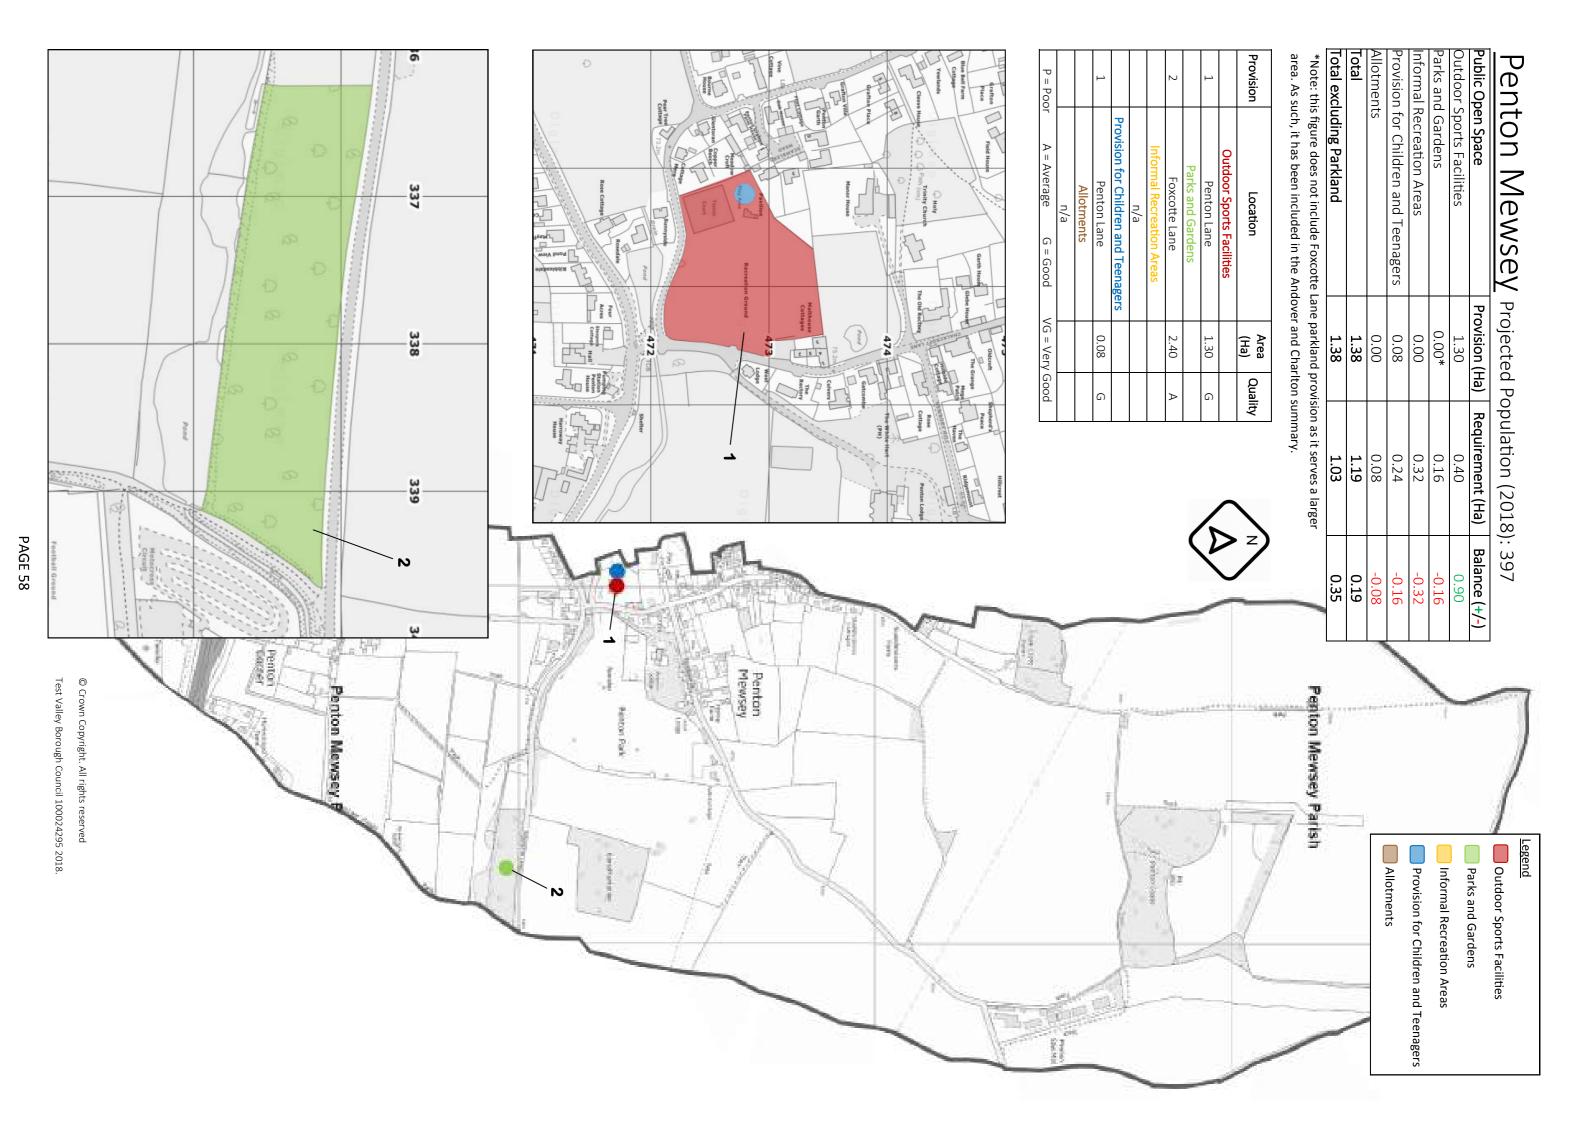

### 4. Results and Conclusion

- 4.1 This Audit has been undertaken in order to update the Council's Public Open Space Audit and the support the Council's Local Development Framework.
- 4.2 The tables in Appendix 2 set out the differences between the current provision and required public open space with a summary of the quality of the areas. The plans attached show the extent of the ward/parish boundaries within the Borough and the location of the areas of public open space.
- 4.3 For the rural parishes within the Borough, the total figures are provided with additional total that exclude the requirement for parks and gardens. This reflects the approach set out within the Infrastructure and Developer Contributions SPD that contributions towards parks and gardens will not be sought in rural areas.
- 4.4 Within the Borough there are a number of public open space provisions, particularly for outdoor sports facilities, which have been delivered to serve a larger area than the immediate locality. This occurs in both rural and urban areas. An example is available for Thruxton, Kimpton and Fyfield where the Three Villages Sports Trust has been established to coordinate the shared facility known as Three Villages Sports Field in Thruxton.
- 4.5 For some of the more urban areas of the Borough, outdoor sports facilities are sometime provided outside the main area they serve, such as Hunts Farm in Michelmersh and Timsbury, which serves the nearby population including Romsey. Within Appendix 2, where facilities have been provided within a ward or parish but are intended to serve a wider population (e.g. Andover or Romsey), they have not been included in the surplus / deficit figures for the immediate locality but have been identified in town wide provision summaries. As such, both the tables for the ward / parish and for the whole town will need to be taken into account for formal recreation provisions, where appropriate.
- 4.6 This Audit has also identified that there are a number of allotment sites within the Borough these are generally within the responsibility of town and parish councils.
- 4.7 There is considerable variation between different parts of the Borough with some wards/parishes having a quantitative surplus of open space provision and others having a deficit. These findings would support a policy approach that looks to increase the level of provision in wards/parishes where there is a shortfall, and where appropriate to improve the quality of existing provision in areas where there is a quantitative surplus.

# <u>Appendix 2</u>: Public Open Space Audit Results

[Note some of the total figures do not add up to the sum of the five types of open space, this reflects the rounding to the nearest 0.01Ha]