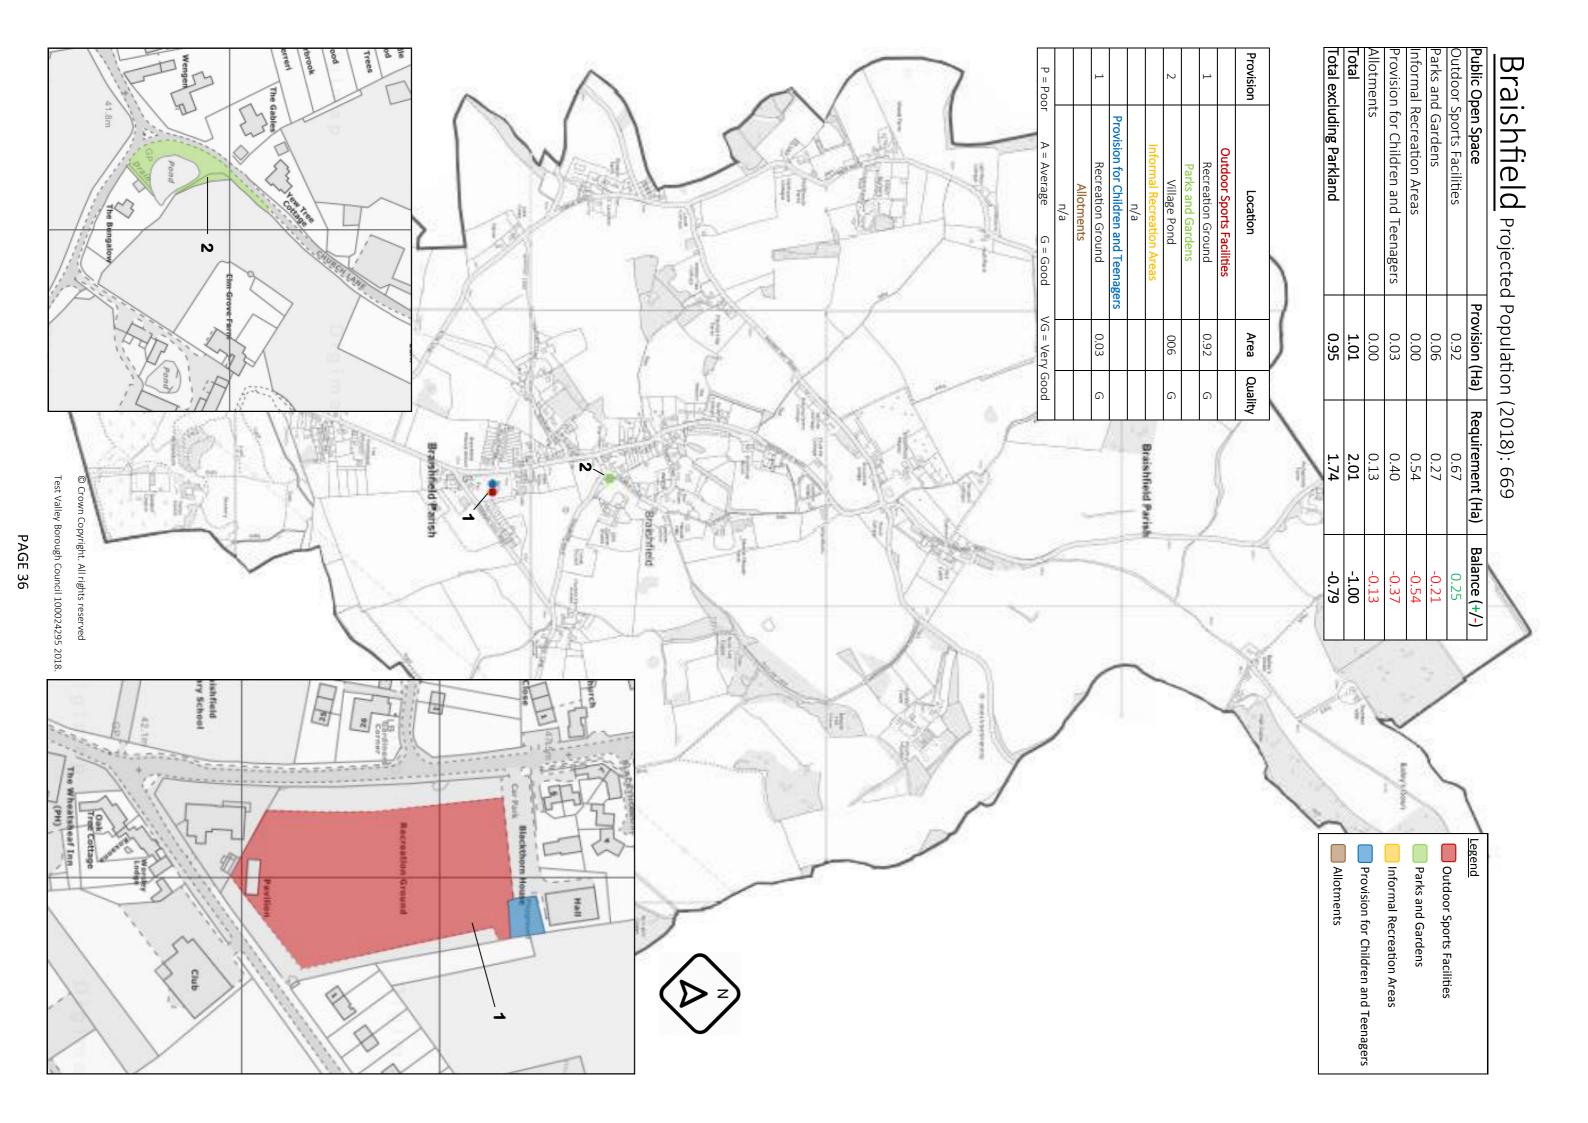

# <u>Appendix 2</u>: Public Open Space Audit Results

[Note some of the total figures do not add up to the sum of the five types of open space, this reflects the rounding to the nearest 0.01Ha]