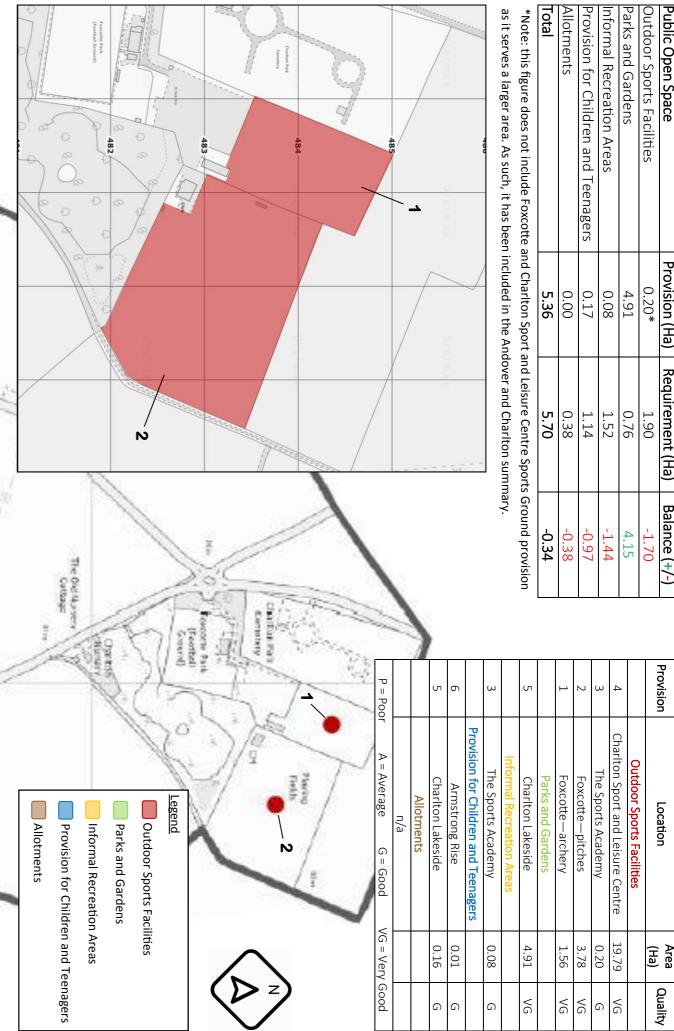

### 1. Introduction

- 1.1 The purpose of this audit is to identify existing provision, in terms of quantity and quality, of public open space within the Borough. This provides justifications for the provision of, or contributions towards, public open space through policy LHW1 within the Test Valley Revised Local Plan.
- 1.2 The audit also forms a part of the Local Development Framework evidence base, helping to inform policies and proposals relating to the provision, enhancement and protection of public open space.
- 1.3 The audit complements the Green Infrastructure Strategy for Test Velley, which has been prepared to provide a basis for management of Council owned open space. The Green Spaces Strategy also provides the basis for making decisions on future funding for the maintenance and improvement of Council owned public open space and helps to inform decisions in securing off-site contributions to meet the recreational needs of new residential development.

### 2. Planning Policy

2.1 The importance of providing open space is recognised by national and local planning policy, as well as guidance documents prepared by a range of organisations, including statutory consultees. A summary of relevant planning policy documents is set out below to expand on the context of the Audit.