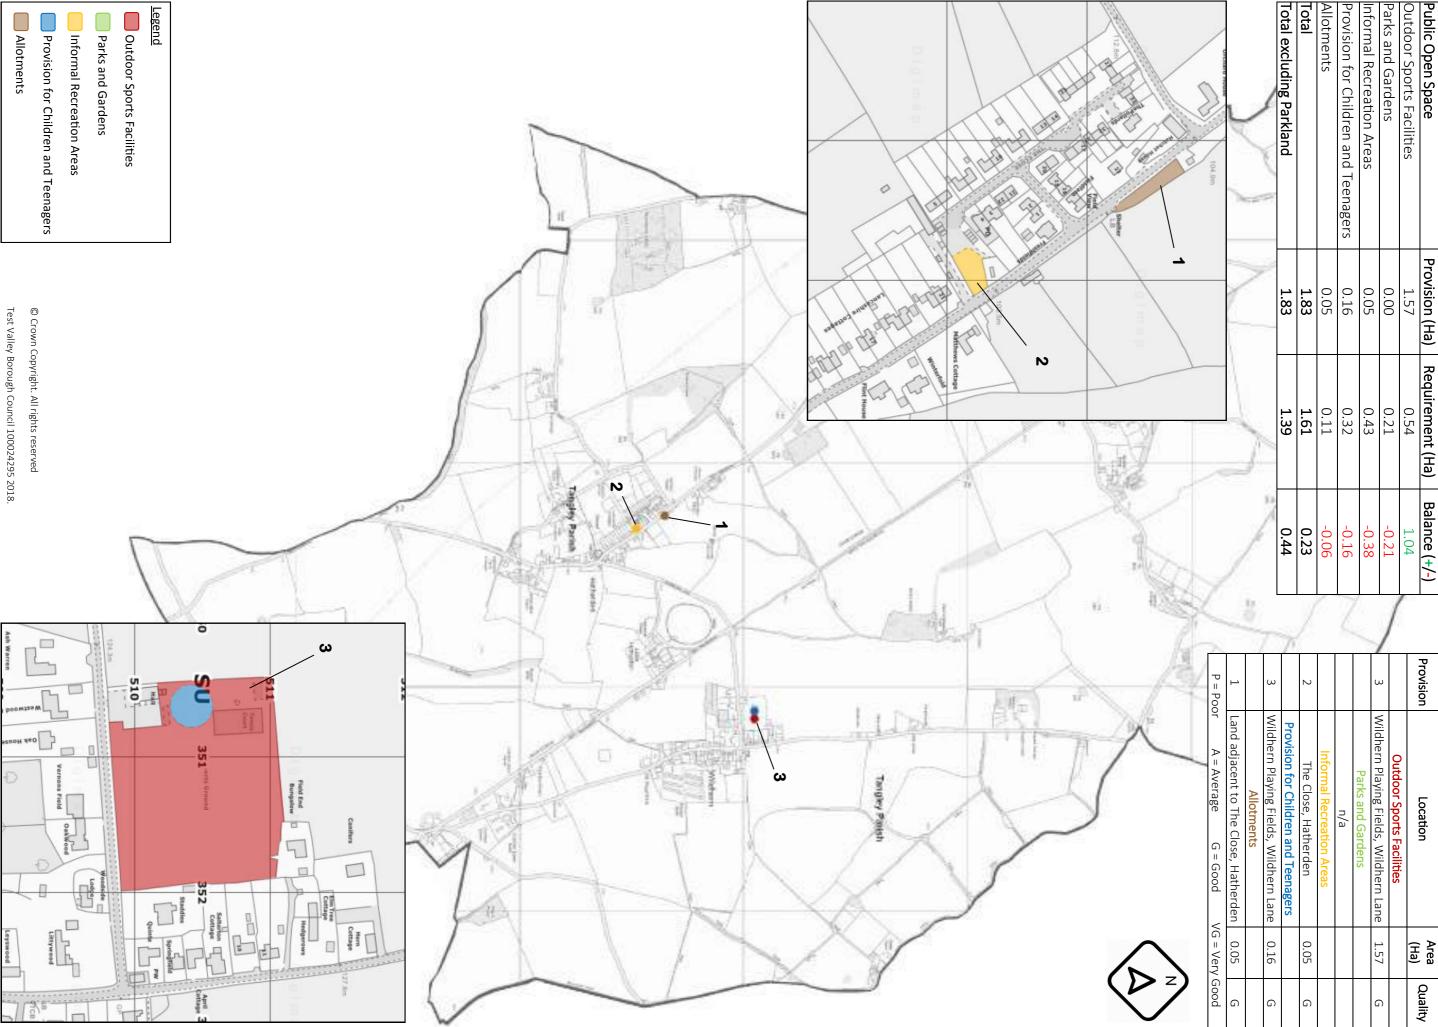

# <u>Appendix 2</u>: Public Open Space Audit Results

[Note some of the total figures do not add up to the sum of the five types of open space, this reflects the rounding to the nearest 0.01Ha]