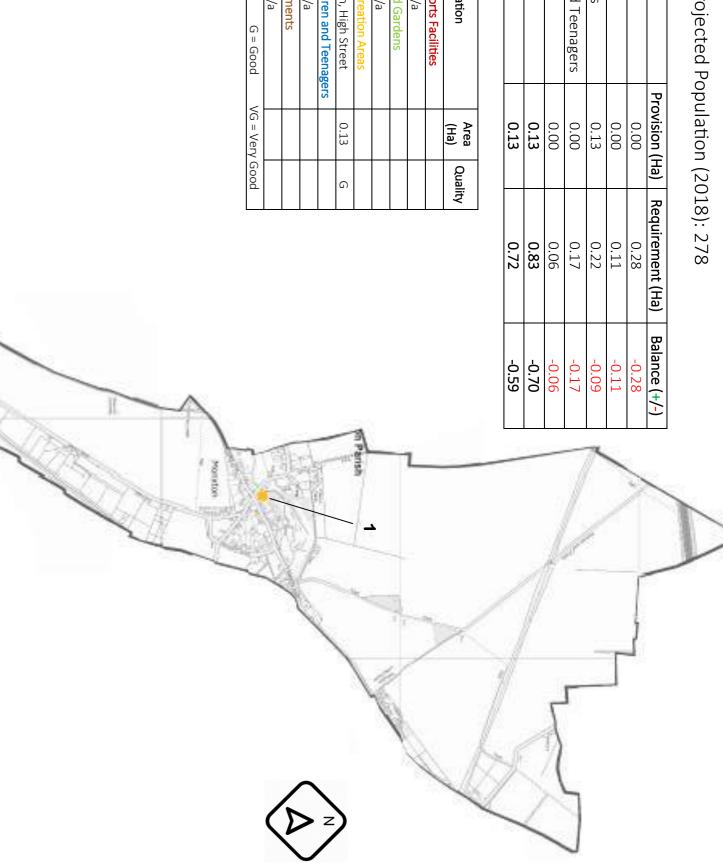

### 4. Results and Conclusion

- 4.1 This Audit has been undertaken in order to update the Council's Public Open Space Audit and the support the Council's Local Development Framework.
- 4.2 The tables in Appendix 2 set out the differences between the current provision and required public open space with a summary of the quality of the areas. The plans attached show the extent of the ward/parish boundaries within the Borough and the location of the areas of public open space.
- 4.3 For the rural parishes within the Borough, the total figures are provided with additional total that exclude the requirement for parks and gardens. This reflects the approach set out within the Infrastructure and Developer Contributions SPD that contributions towards parks and gardens will not be sought in rural areas.
- 4.4 Within the Borough there are a number of public open space provisions, particularly for outdoor sports facilities, which have been delivered to serve a larger area than the immediate locality. This occurs in both rural and urban areas. An example is available for Thruxton, Kimpton and Fyfield where the Three Villages Sports Trust has been established to coordinate the shared facility known as Three Villages Sports Field in Thruxton.
- 4.5 For some of the more urban areas of the Borough, outdoor sports facilities are sometime provided outside the main area they serve, such as Hunts Farm in Michelmersh and Timsbury, which serves the nearby population including Romsey. Within Appendix 2, where facilities have been provided within a ward or parish but are intended to serve a wider population (e.g. Andover or Romsey), they have not been included in the surplus / deficit figures for the immediate locality but have been identified in town wide provision summaries. As such, both the tables for the ward / parish and for the whole town will need to be taken into account for formal recreation provisions, where appropriate.
- 4.6 This Audit has also identified that there are a number of allotment sites within the Borough these are generally within the responsibility of town and parish councils.
- 4.7 There is considerable variation between different parts of the Borough with some wards/parishes having a quantitative surplus of open space provision and others having a deficit. These findings would support a policy approach that looks to increase the level of provision in wards/parishes where there is a shortfall, and where appropriate to improve the quality of existing provision in areas where there is a quantitative surplus.

# <u>Appendix 2</u>: Public Open Space Audit Results

[Note some of the total figures do not add up to the sum of the five types of open space, this reflects the rounding to the nearest 0.01Ha]