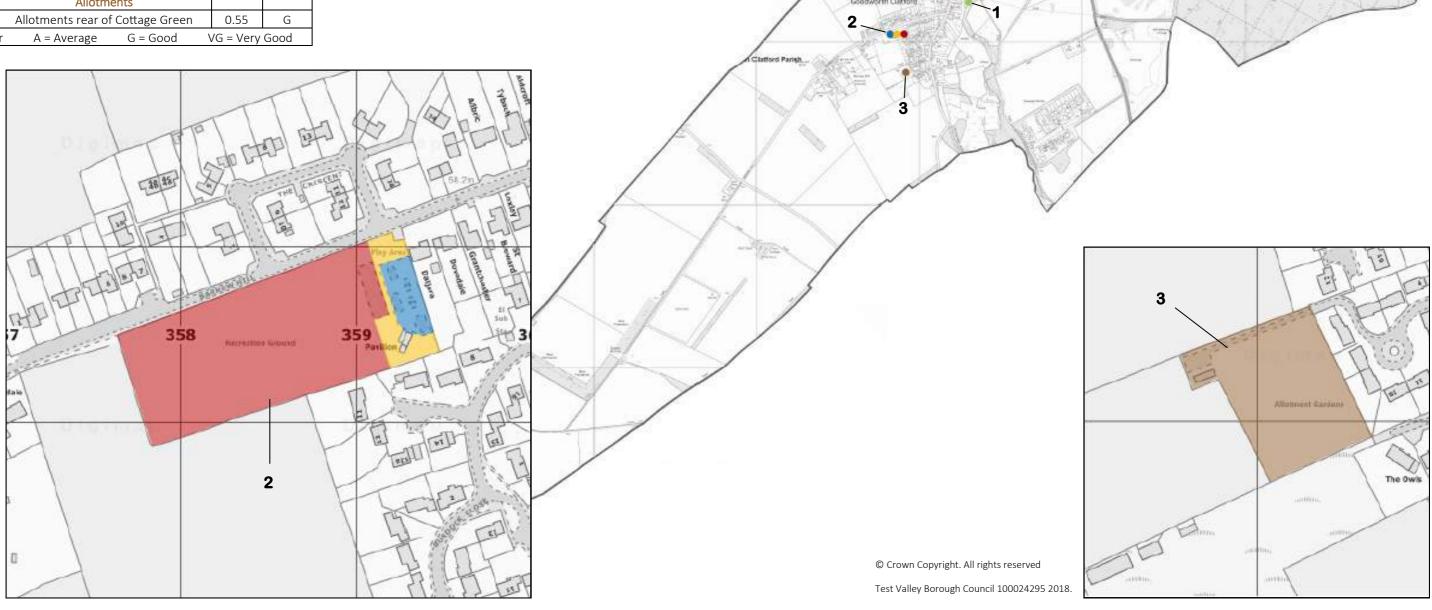

| Parks and Gardens |           |
|-------------------|-----------|
| Location          | Area (Ha) |
| Romsey Abbey      | 2.37      |
| Romsey Cupernham  | 0.72      |
| Romsey Tadburn    | 1.09      |
| Romsey Extra      | 0.20      |
| Total             | 4.38      |