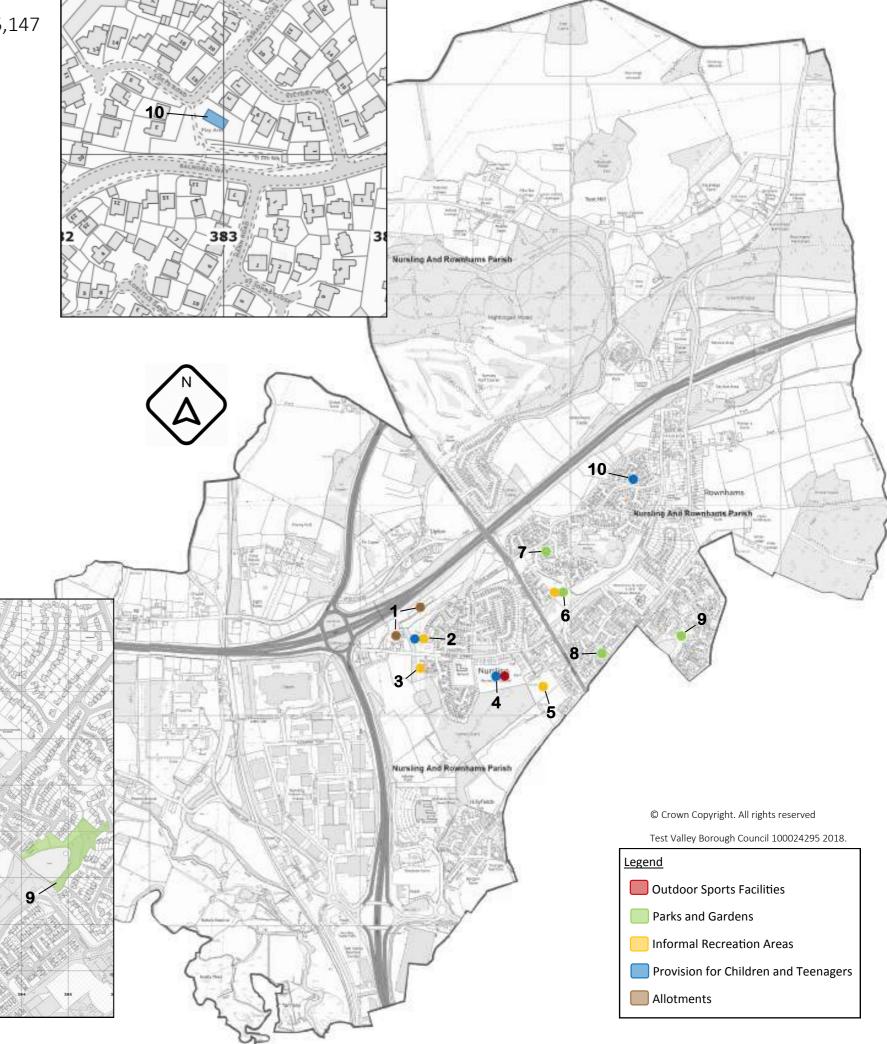

# Nursling and Rownhams Projected Population (2018): 5,147

| Public Open Space                    | Provision (Ha) | Requirement (Ha) | Balance (+/-) |
|--------------------------------------|----------------|------------------|---------------|
| Outdoor Sports Facilities            | 2.64           | 5.15             | -2.51         |
| Parks and Gardens                    | 2.12           | 2.06             | 0.06          |
| Informal Recreation Areas            | 3.28           | 4.12             | -0.84         |
| Provision for Children and Teenagers | 0.08           | 3.09             | -3.01         |
| Allotments                           | 0.64           | 1.03             | -0.39         |
| Total                                | 8.76           | 15.44            | -6.68         |

| Provision | Location                             | Area<br>(Ha) | Quality |  |
|-----------|--------------------------------------|--------------|---------|--|
|           | Outdoor Sports Facilities            |              |         |  |
| 4         | Nursling Recreation Ground           | 2.64         | G       |  |
|           | Parks and Gardens                    |              |         |  |
| 9         | Fernyhurst Lake, Lakeside Avenue     | 0.71         | G       |  |
| 2         | Betteridge Drive                     | 0.18         | G       |  |
| 6         | St Boniface Park, Betteridge Drive   | 1.03         | G       |  |
| 8         | Bossington Close                     | 0.20         | G       |  |
|           | Informal Recreation Areas            |              |         |  |
| 5         | Diamond Jubilee Park                 | 1.32         | G       |  |
| 2         | Nursling Street (N)                  | 0.76         | G       |  |
| 3         | Nursling Street (S)                  | 0.54         | G       |  |
| 6         | St Boniface Park, Betteridge Drive   | 0.66         | G       |  |
|           | Provision for Children and Teenagers |              |         |  |
| 2         | Winstanley Road Play Area            | 0.02         | Α       |  |
| 4         | Nursling Recreation Ground           | 0.05         | G       |  |
| 10        | Victory Way/Balmoral Way Play Area   | 0.01         | А       |  |
|           | Allotments                           |              |         |  |
| 1         | Nursling Street                      | 0.64         | Α       |  |
| P = Poo   | r A = Average G = Good               | VG = Very    | Good    |  |