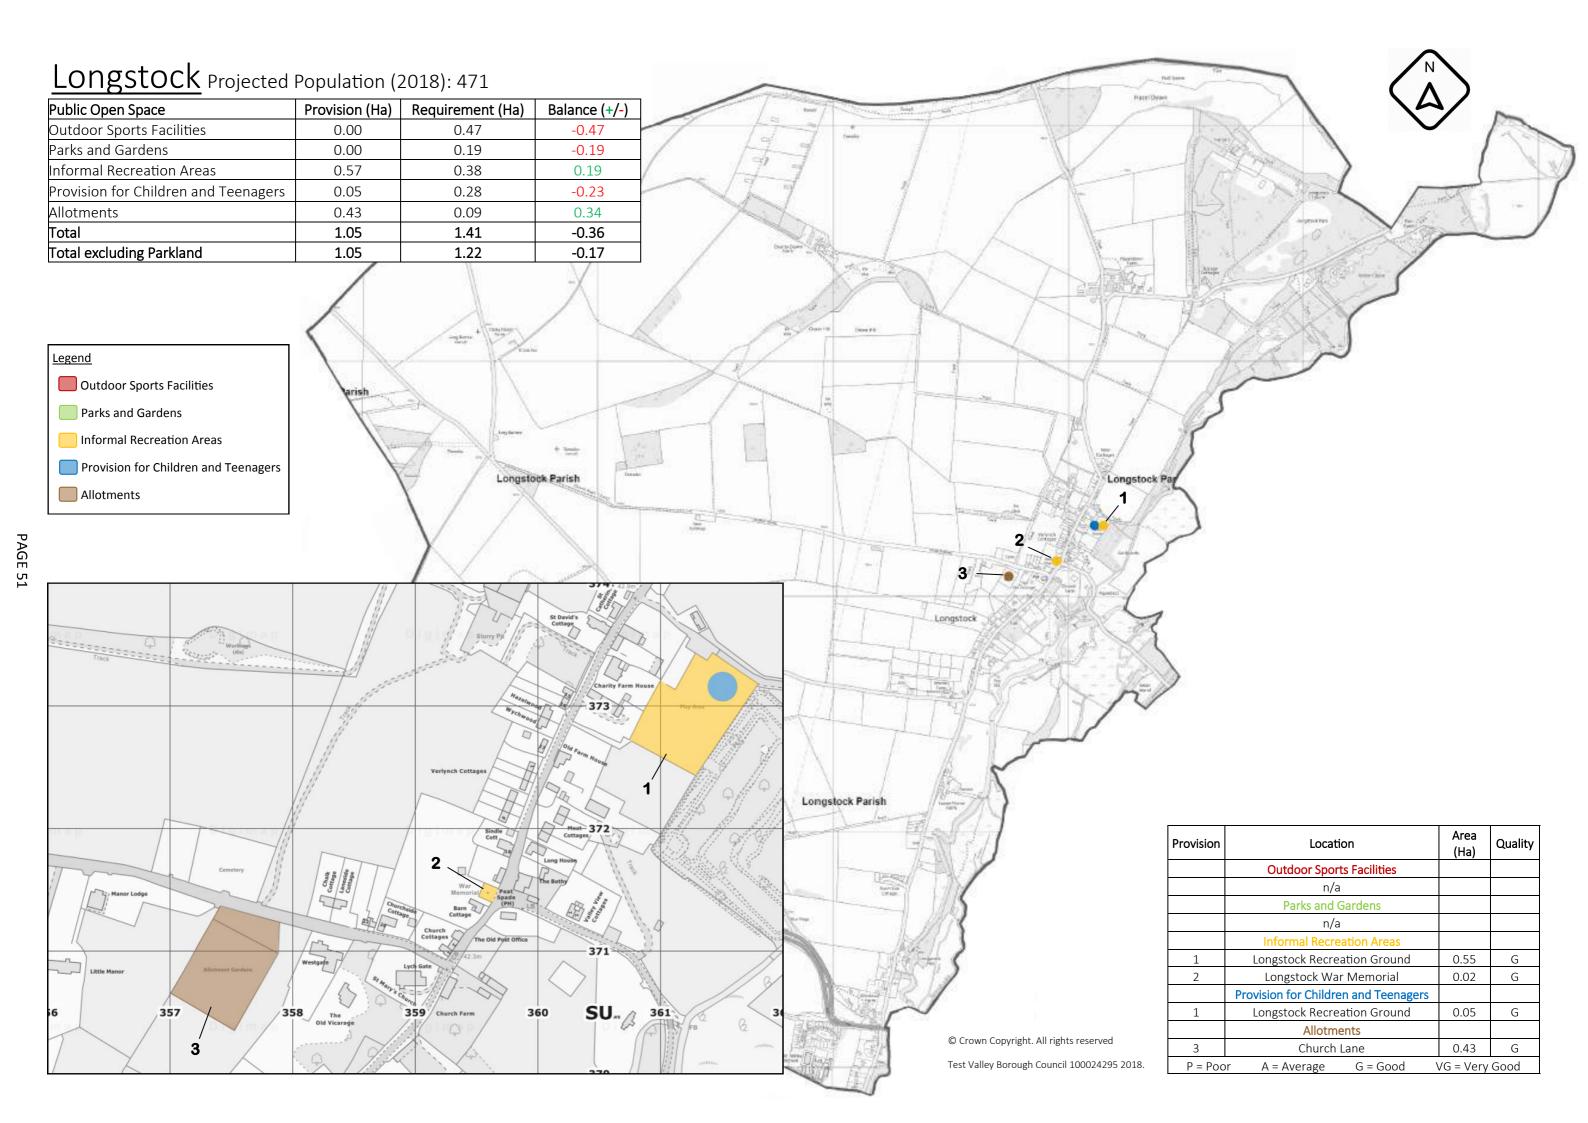

| Ward/Parish                | Page |
|----------------------------|------|
| Faccombe                   | 41   |
| Frenchmoor                 | 71   |
| Fyfield                    | 42   |
| Goodworth Clatford         | 43   |
| Grateley                   | 44   |
| Houghton                   | 45   |
| Hurstbourne Tarrant        | 46   |
| Kimpton                    | 47   |
| King's Somborne            | 48   |
| Leckford                   | 71   |
| Linkenholt                 | 71   |
| Little Somborne            | 72   |
| Lockerley                  | 49   |
| Longparish                 | 50   |
| Longstock                  | 51   |
| Melchet Park and Plaitford | 72   |
| Michelmersh and Timsbury   | 52   |
| Monxton                    | 53   |
| Mottisfont                 | 54   |
| Nether Wallop              | 55   |
| Over Wallop                | 56   |
| Penton Grafton             | 57   |
| Penton Mewsey              | 58   |
| Quarley                    | 72   |
| Sherfield English          | 59   |
| Shipton Bellinger          | 60   |
| Smannell                   | 61   |
| Stockbridge                | 62   |
| Tangley                    | 63   |
| Thruxton                   | 64   |
| Upper Clatford             | 65   |
| Vernham Dean               | 66   |
| Wellow                     | 67   |
| West Tytherley             | 68   |
| Wherwell                   | 69   |