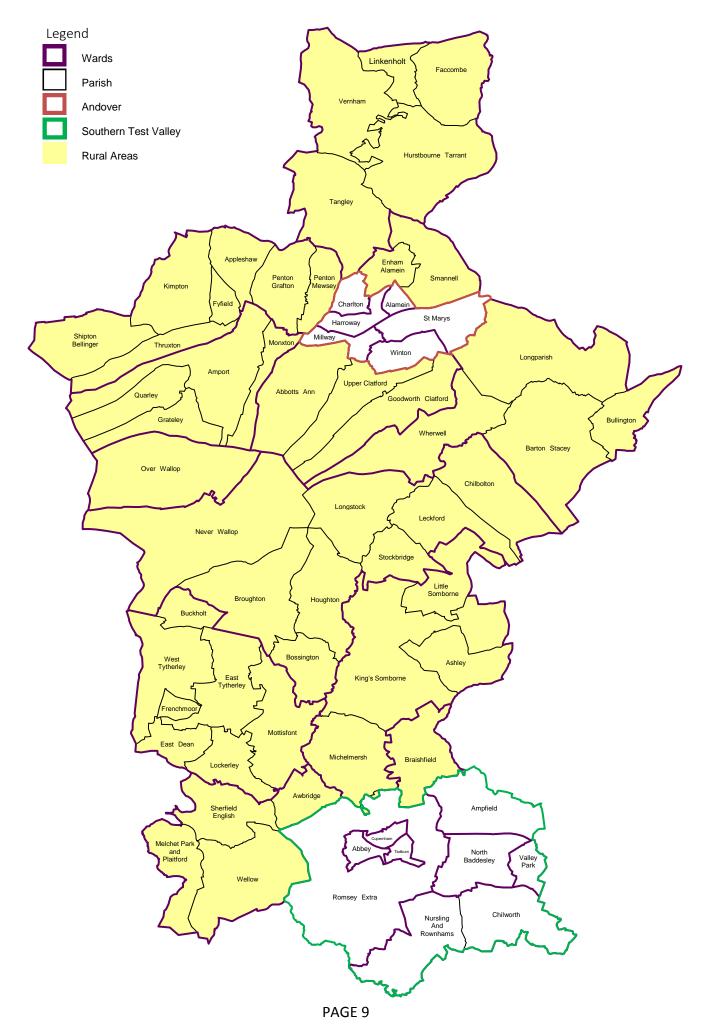

# Test Valley Borough Council – Wards and Parishes

# Index of Wards and Parishes

| Ward/Parish                       | Page |
|-----------------------------------|------|
| Southern Test Valley              |      |
| Ampfield                          | 12   |
| Chilworth                         | 13   |
| North Baddesley                   | 14   |
| Nursling and Rownhams             | 15   |
| Romsey: Abbey                     | 16   |
| Romsey: Cupernham                 | 17   |
| Romsey: Tadburn                   | 18   |
| Romsey Extra                      | 19   |
| Romsey and Romsey Extra Summary   | 20   |
| Valley Park                       | 21   |
| Andover and Charlton              |      |
| Andover: Alamein                  | 23   |
| Andover: Harroway                 | 24   |
| Andover: Millway                  | 25   |
| Andover: St Mary's                | 26   |
| Andover: Winton                   | 27   |
| Charlton                          | 28   |
| Andover town and Charlton Summary | 29   |
| Rural Areas                       |      |
| Abbotts Ann                       | 31   |
| Amport                            | 32   |
| Appleshaw                         | 33   |
| Ashley                            | 70   |
| Awbridge                          | 34   |
| Barton Stacey                     | 35   |
| Bossington                        | 70   |
| Braishfield                       | 36   |
| Broughton                         | 37   |
| Buckholt                          | 70   |
| Bullington                        | 70   |
| Chilbolton                        | 38   |
| East Dean                         | 71   |
| East Tytherley                    | 39   |
| Enham Alamein                     | 40   |

| Ward/Parish                | Page |
|----------------------------|------|
| Faccombe                   | 41   |
| Frenchmoor                 | 71   |
| Fyfield                    | 42   |
| Goodworth Clatford         | 43   |
| Grateley                   | 44   |
| Houghton                   | 45   |
| Hurstbourne Tarrant        | 46   |
| Kimpton                    | 47   |
| King's Somborne            | 48   |
| Leckford                   | 71   |
| Linkenholt                 | 71   |
| Little Somborne            | 72   |
| Lockerley                  | 49   |
| Longparish                 | 50   |
| Longstock                  | 51   |
| Melchet Park and Plaitford | 72   |
| Michelmersh and Timsbury   | 52   |
| Monxton                    | 53   |
| Mottisfont                 | 54   |
| Nether Wallop              | 55   |
| Over Wallop                | 56   |
| Penton Grafton             | 57   |
| Penton Mewsey              | 58   |
| Quarley                    | 72   |
| Sherfield English          | 59   |
| Shipton Bellinger          | 60   |
| Smannell                   | 61   |
| Stockbridge                | 62   |
| Tangley                    | 63   |
| Thruxton                   | 64   |
| Upper Clatford             | 65   |
| Vernham Dean               | 66   |
| Wellow                     | 67   |
| West Tytherley             | 68   |
| Wherwell                   | 69   |