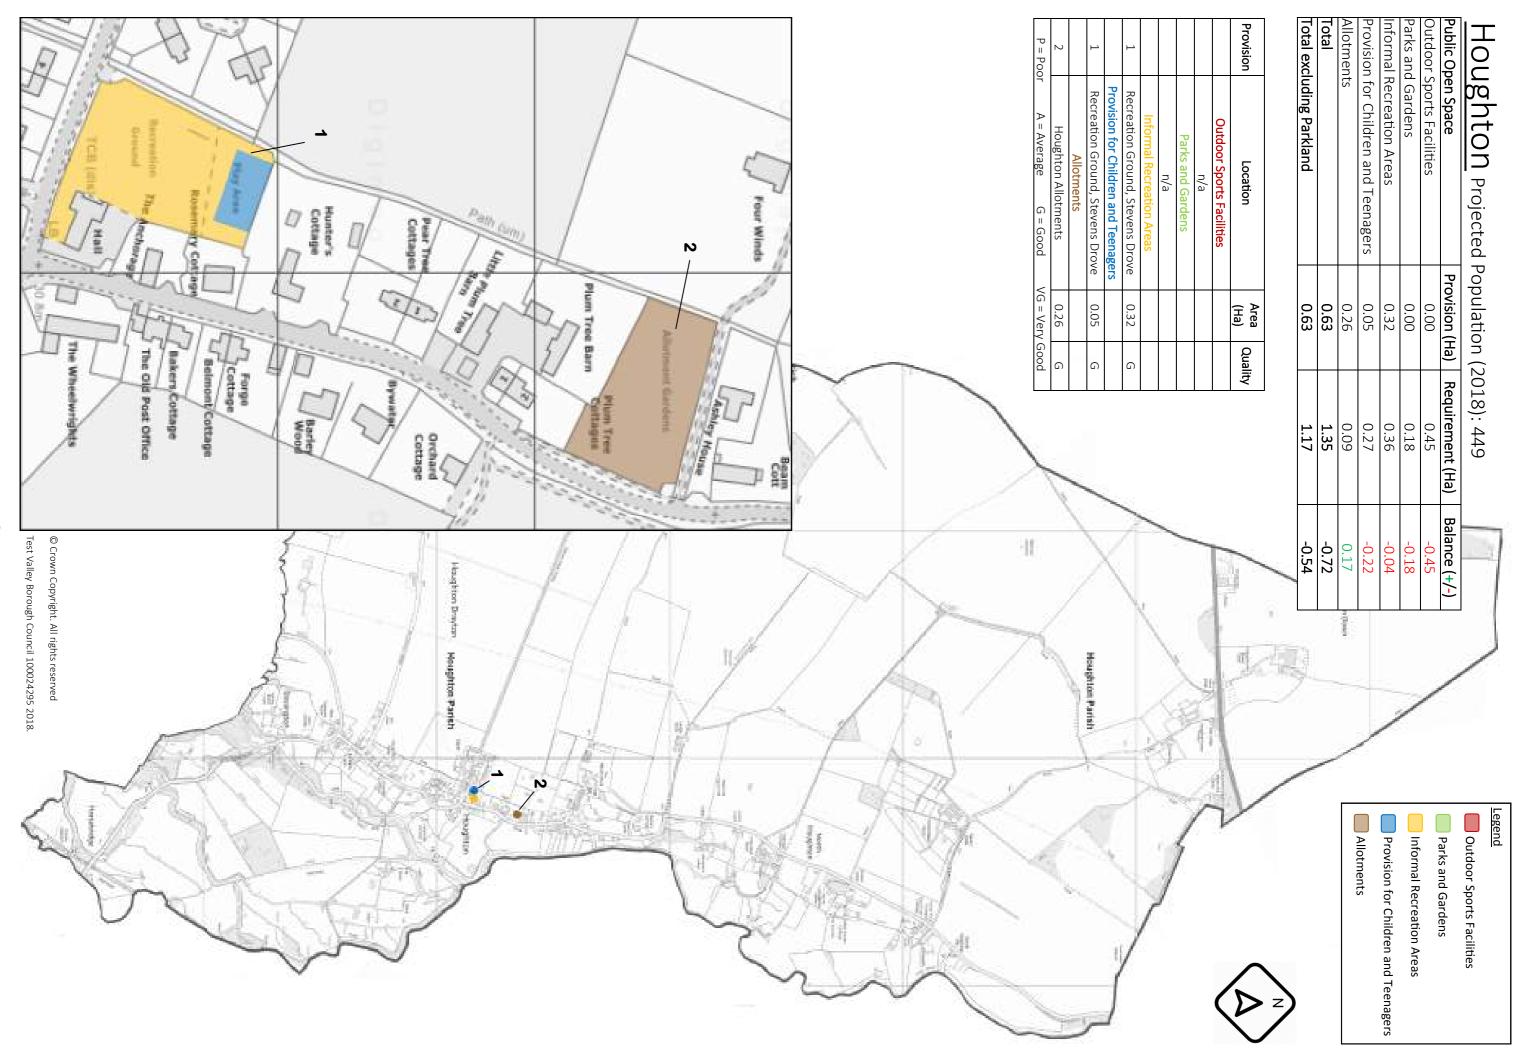

| Ward/Parish                | Page |
|----------------------------|------|
| Faccombe                   | 41   |
| Frenchmoor                 | 71   |
| Fyfield                    | 42   |
| Goodworth Clatford         | 43   |
| Grateley                   | 44   |
| Houghton                   | 45   |
| Hurstbourne Tarrant        | 46   |
| Kimpton                    | 47   |
| King's Somborne            | 48   |
| Leckford                   | 71   |
| Linkenholt                 | 71   |
| Little Somborne            | 72   |
| Lockerley                  | 49   |
| Longparish                 | 50   |
| Longstock                  | 51   |
| Melchet Park and Plaitford | 72   |
| Michelmersh and Timsbury   | 52   |
| Monxton                    | 53   |
| Mottisfont                 | 54   |
| Nether Wallop              | 55   |
| Over Wallop                | 56   |
| Penton Grafton             | 57   |
| Penton Mewsey              | 58   |
| Quarley                    | 72   |
| Sherfield English          | 59   |
| Shipton Bellinger          | 60   |
| Smannell                   | 61   |
| Stockbridge                | 62   |
| Tangley                    | 63   |
| Thruxton                   | 64   |
| Upper Clatford             | 65   |
| Vernham Dean               | 66   |
| Wellow                     | 67   |
| West Tytherley             | 68   |
| Wherwell                   | 69   |