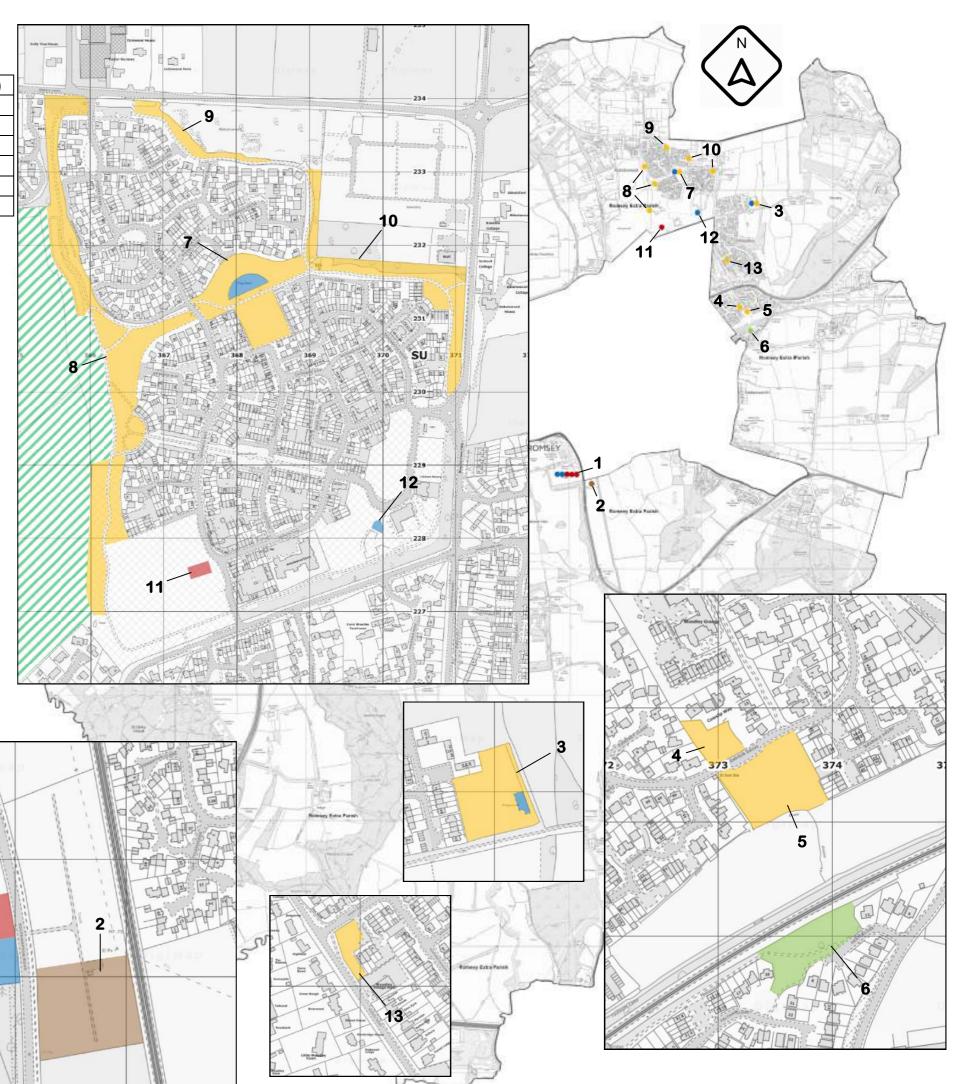

# <u>Appendix 2</u>: Public Open Space Audit Results

[Note some of the total figures do not add up to the sum of the five types of open space, this reflects the rounding to the nearest 0.01Ha]