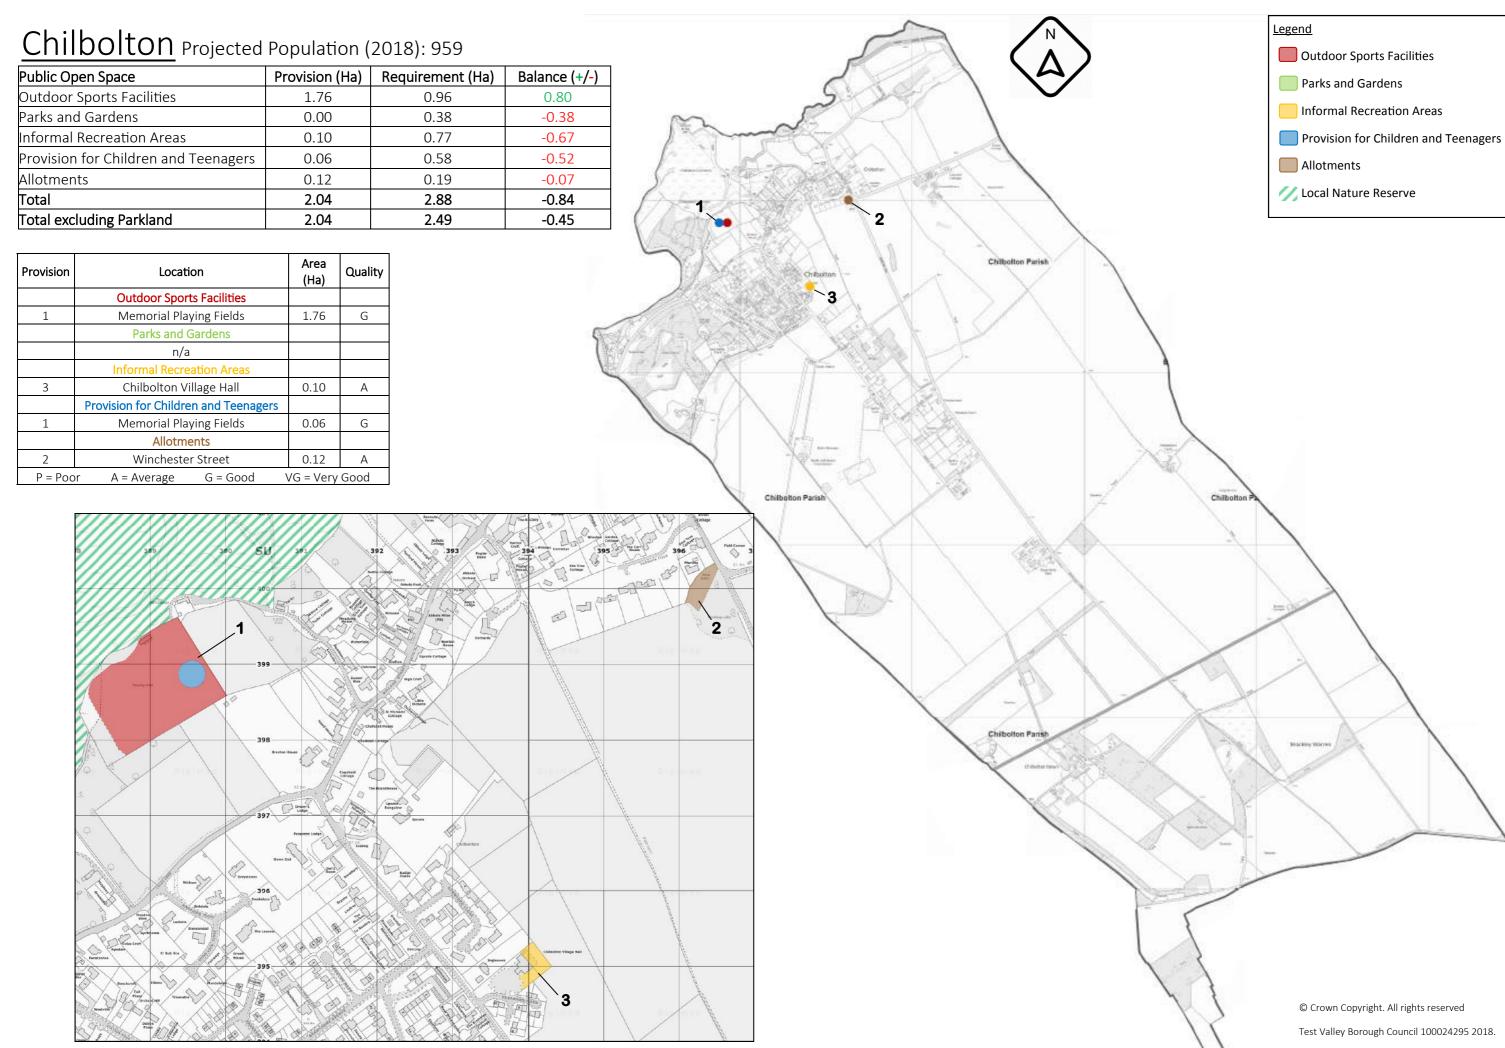

# <u>Appendix 2</u>: Public Open Space Audit Results

[Note some of the total figures do not add up to the sum of the five types of open space, this reflects the rounding to the nearest 0.01Ha]