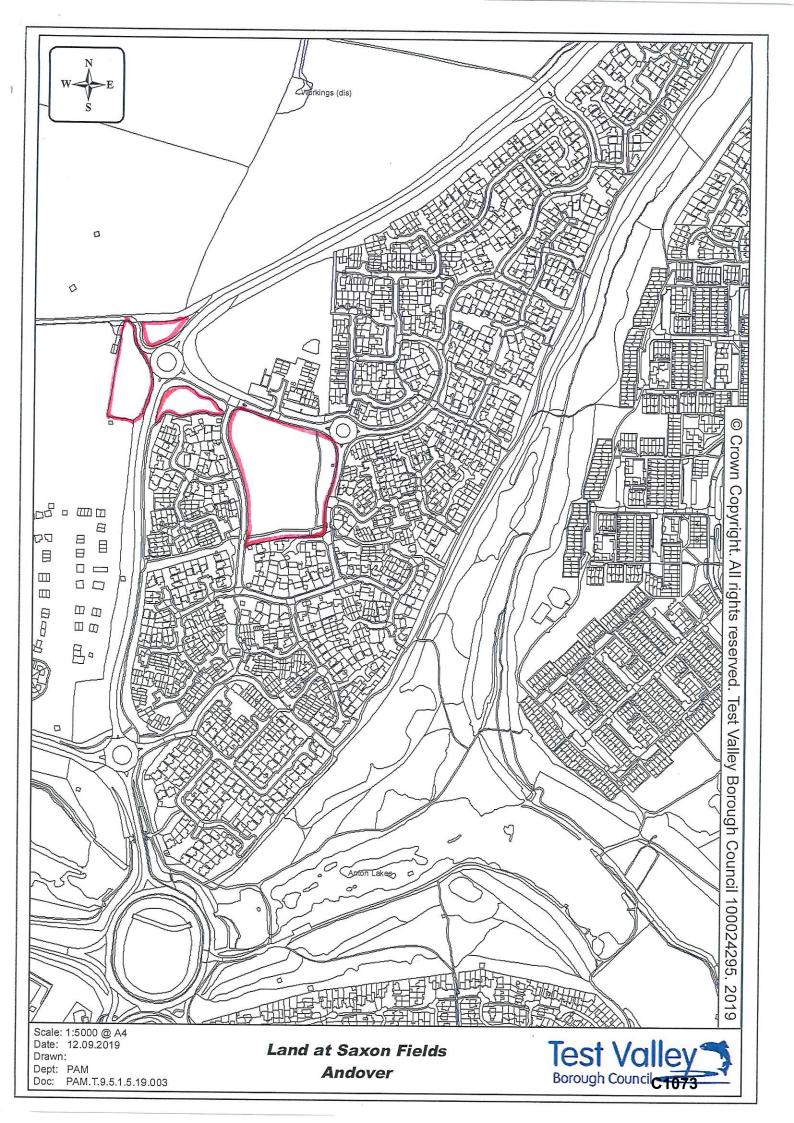

# Notice of Direction to Leave Land and to Remove Vehicle(s) and Other Property

Section 77(1) of the Criminal Justice and Public Order Act 1994

To: all the occupant(s) of land at SAXON FIELDS, Andover, Hampshire

TAKE NOTICE that

- IT APPEARS to Test Valley Borough Council ("the Council") being the local authority, that you are for the time being residing in a vehicle or vehicles within their area on unoccupied land at Saxon Fields, Andover, Hampshire, (which is marked for indicative purposes hatched in red on the attached plan), without the consent of the owner.
- 2. In accordance with their powers under section 77(1) of the Criminal Justice and Public Order Act 1994, the Council DIRECT that you and any other persons with you are to leave the land and remove the vehicle(s) and any other property which you have with you or they have with them on the land.
- 3. If you fail to leave the land and/or to remove the vehicles(s) and any other property which is the subject of this Direction as soon as practicable and in any event by 1800hrs on 22 August 2018 or having removed any such vehicle or property, you again enter the land with a vehicle within the period of THREE MONTHS beginning with 21 August 2018, you will commit an offence and will be liable on summary conviction to a fine not exceeding level 3 on the standard scale.
- 4. The Direction operates to require persons who re-enter the land within the said period with vehicles or other property to leave and remove the vehicles or other property as it operates in respect to the person and vehicles or property on the land when the Direction was originally given.