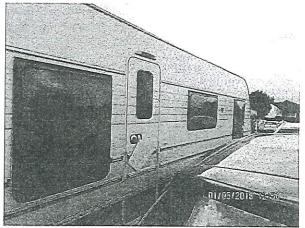

# Vehicle recording sheet

Site: Saxon Fields, Andover (SP10 4LE) Date: 21 August 2018 Time: 10:07 Attending: Kevin Harrington / Boyce Jeffery for Test Valley Borough Council

Also onsite PC Oliver Royston

| Make                 | Registration    | Notes                                |
|----------------------|-----------------|--------------------------------------|
| Nissan Cabster       | YG64TXX         | Silver                               |
| Ford Transit         | MK63 GBE        | Red                                  |
| Caravan (Tabbert)    | No Registration | White                                |
| Caravan (Hobby)      | BK12 PVZ        | White                                |
| Caravan (Abbey)      | YS55 KNY        | White                                |
| Caravan (Swift)      | DY13 TBV        | White                                |
| Caravan (Abbey)      | No Registration | White                                |
| VW Golf GTE          | CK17 YBS        | White                                |
| VW Touran R-Line     | SJ18 2LK        | White                                |
| Transit Crewcab      | CB12 CHD        | White marked with D&S<br>landscaping |
| Caravan (Swift)      | No registration | White                                |
| Caravan (Swift)      | DG66 BYO        | White                                |
| Nissan Navara pickup | DG66 BYO        | White                                |
|                      |                 |                                      |