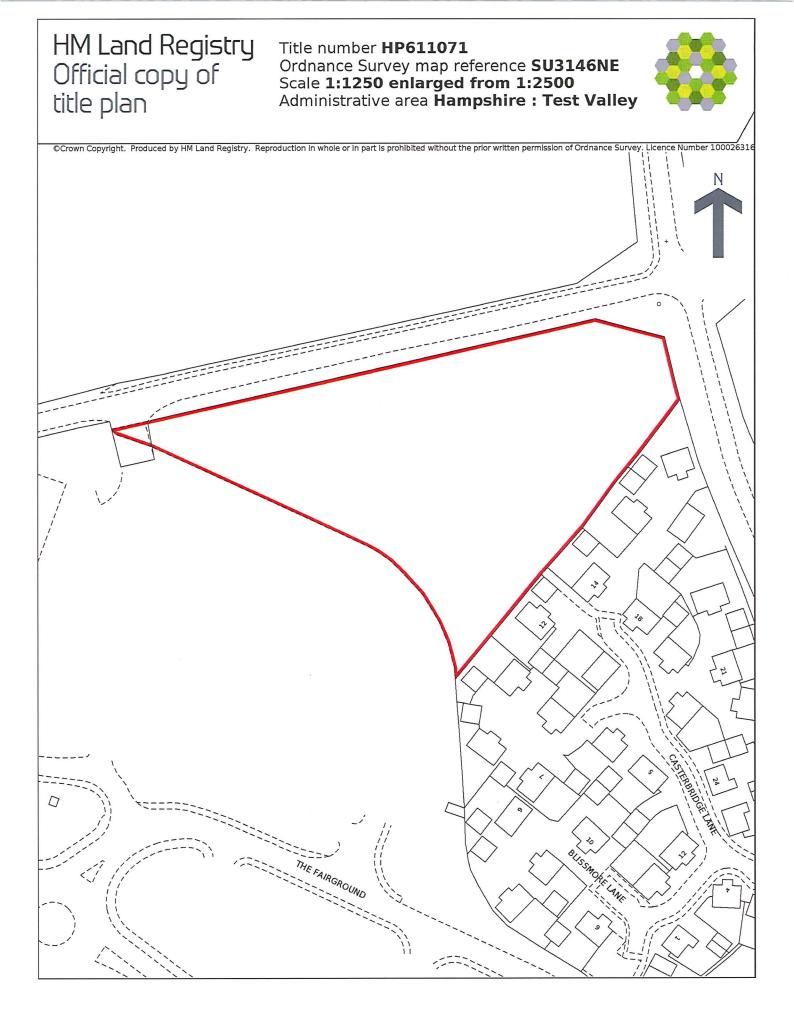

# A: Property Register

This register describes the land and estate comprised in the title.

HAMPSHIRE : TEST VALLEY

1 (22.11.2006) The Freehold land shown edged with red on the plan of the above title filed at the Registry and being land on the north side of Smannell Road, Andover.

# A: Property Register

This register describes the land and estate comprised in the title.

HAMPSHIRE : TEST VALLEY

1 The Freehold land shown edged with red on the plan of the above title filed at the Registry and being Land at Telegraph Road, Andover.