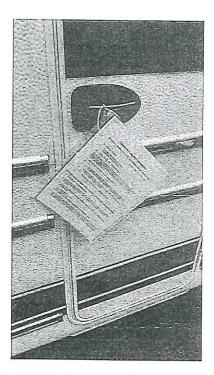

### CERTIFICATE OF SERVICE

I, Boyce Jeffery of Test Valley Borough Council hereby certify that:

1. I am Boyce Jeffery a Countryside Officer at Test Valley Borough Council

2. I did on 21 August 2018 serve:

Persons Unknown of Land at Saxon Fields Andover, Hampshire

With

- Notice of Direction to Leave Land
- 3. I provided service by:
- Serving it by hand to those persons present;
- Attaching it to the vehicles on the land