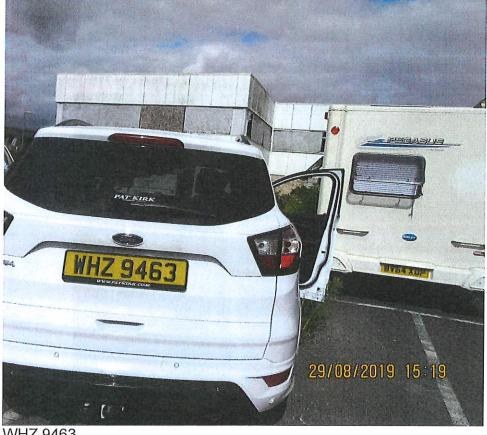

# Registration Details from Trespassers to Picket Twenty Sports Pitches on MondayTotal Vehicles43

| Number | Reg Plate | Vehicle description                                   |
|--------|-----------|-------------------------------------------------------|
| 1      | RE61 EEU  | Ford Transit and Lunar Caravan                        |
| 2      | NC57 WCW  | Ford Transit and Fendt La Vogue Caravan               |
| 3      | SN67 TYU  | Ford Transit and Fendt Palace Caravn                  |
| 4      | FL58 AUP  | Ford Transit and Swift Challenger                     |
| 5      | MJ13 VAE  | Ford Focus (White)                                    |
| 6      | FP60 FML  | Vauxhall Combi (White)                                |
| 7      | FH18 XVF  | Fiat 500 (Mint Green)                                 |
| 8      | BJ11 NFF  | Peugot 206 (Red)                                      |
| 9      | SN15 XOW  | Ford Transit and Hobby Prestige Caravan               |
| 10     | NX11 BDE  | Ford Transit and Avante 840                           |
| 11     | PE65 NWP  | Ford Iveco (Red Tree Maintenance) and Tabbert Caravar |
| 12     | FJ63 KNC  | Fendt Diamond Caravan                                 |
| 13     | HV14 KUF  | Landrover Discovery                                   |
| 14     | YK61 HDY  | Ford Transit and Amera Caravan                        |
| 15     | NJ64 YXP  | Ford Focus (White)                                    |
| 16     | SL18 UWS  | Ford Transit Custom (White)                           |
| 17     | HF67 XCT  | Ford Transit and Fendt Palace Caravan                 |
| 18     | SN17 OGS  | Ford Transit and Fendt Palace Caravan                 |
| 19     | GM17 VEP  | Ford Focus (Silver)                                   |
| 20     | CK65 KCV  | Ford Focus (Red)                                      |
| 21     | KS65 FEH  | Ford Fiesta (Red)                                     |
| 22     | GY16 HZB  | Ford Transit and Fendt La Vogue Caravan               |
| 23     | NU63 SBZ  | Ford Transit Fendt Diamond Caravan                    |
| 24     | SN16 YAX  | Ford Transit Custom                                   |
| 25     | BA66 CXW  | Ford Transit and Fendt La Vogue Caravan               |
| 26     | PE65 OJT  | Mercedes (Red)                                        |
| 27     | NU17 XGO  | Ford Transit and Fendt Palace Caravan                 |
| 28     | SP17 HHF  | Ford Transit and Tabbert Caravan                      |
| 29     | FG56 ETZ  | Volkswagen Touran (Grey)                              |
|        | HF14 RGZ  | Toyota Hilux and Tabbert Bellini Caravan              |
| 31     | SP16 PXC  | Ford Iveco twin cab and Concerto 400/2 Caravan        |
| 32     | HY65 AOB  | Ford Transit and Fendt La Vogue Caravan               |
| 33     | SK65 KFW  | Ford Transit and LMC Exquisit VIP Caravan             |
| 34     | YX62 UEM  | Ford KA (White)                                       |
| 35     | SH62 XAW  | Fendt La Vogue Caravan                                |
| 36     | No Plate  | Mercedes Sprinter                                     |
| 37     | EU13 MSX  | Volkswagen Golf (Grey)                                |
| 38     | SF13 PTX  | Ford Transit and Fendt Diamond Caravan                |
| 39     | LX16 YJZ  | Ford Transit and Fendt Diamond Caravan                |
| 40     | MD65 OAP  | Ford S-Max (white)                                    |
| 41     | FV65 EUU  | Ford Transit (Red) and Fendt Diamond Caravan          |
| 42     | FD55 PXG  | Ford Iveco (Green) and Roma Supreme Caravan           |
| 43     | WN67 AUF  | Ford Focus (White)                                    |
| 44     | FT62 WMZ  | Range Rover Sport (silver)                            |