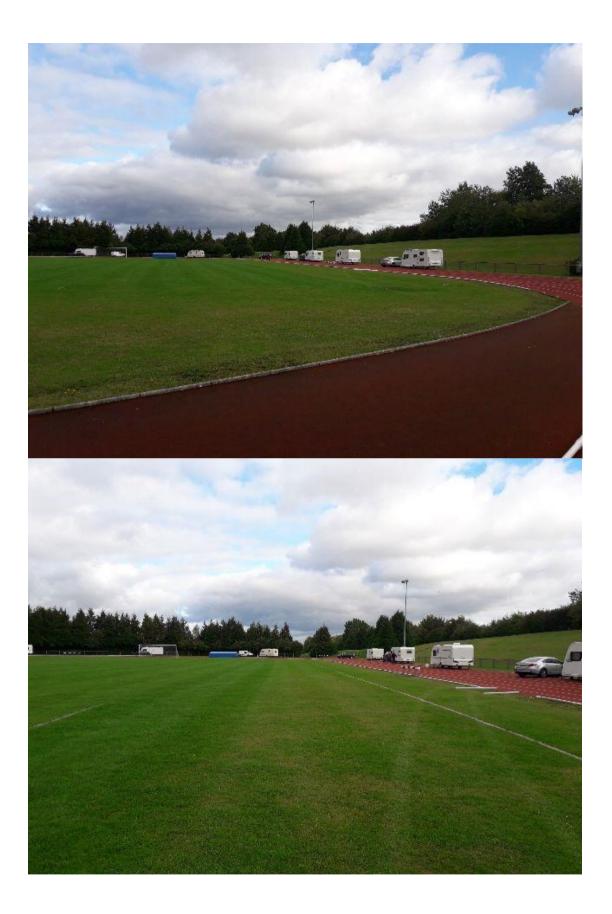

# Registration Details from Trespassers to Picket Twenty Sports Pitches on MondayTotal Vehicles43

| Number | Reg Plate | Vehicle description                                   |
|--------|-----------|-------------------------------------------------------|
| 1      | RE61 EEU  | Ford Transit and Lunar Caravan                        |
| 2      | NC57 WCW  | Ford Transit and Fendt La Vogue Caravan               |
| 3      | SN67 TYU  | Ford Transit and Fendt Palace Caravn                  |
| 4      | FL58 AUP  | Ford Transit and Swift Challenger                     |
| 5      | MJ13 VAE  | Ford Focus (White)                                    |
| 6      | FP60 FML  | Vauxhall Combi (White)                                |
| 7      | FH18 XVF  | Fiat 500 (Mint Green)                                 |
| 8      | BJ11 NFF  | Peugot 206 (Red)                                      |
| 9      | SN15 XOW  | Ford Transit and Hobby Prestige Caravan               |
| 10     | NX11 BDE  | Ford Transit and Avante 840                           |
| 11     | PE65 NWP  | Ford Iveco (Red Tree Maintenance) and Tabbert Caravar |
| 12     | FJ63 KNC  | Fendt Diamond Caravan                                 |
| 13     | HV14 KUF  | Landrover Discovery                                   |
| 14     | YK61 HDY  | Ford Transit and Amera Caravan                        |
| 15     | NJ64 YXP  | Ford Focus (White)                                    |
| 16     | SL18 UWS  | Ford Transit Custom (White)                           |
| 17     | HF67 XCT  | Ford Transit and Fendt Palace Caravan                 |
| 18     | SN17 OGS  | Ford Transit and Fendt Palace Caravan                 |
| 19     | GM17 VEP  | Ford Focus (Silver)                                   |
| 20     | CK65 KCV  | Ford Focus (Red)                                      |
| 21     | KS65 FEH  | Ford Fiesta (Red)                                     |
| 22     | GY16 HZB  | Ford Transit and Fendt La Vogue Caravan               |
| 23     | NU63 SBZ  | Ford Transit Fendt Diamond Caravan                    |
| 24     | SN16 YAX  | Ford Transit Custom                                   |
| 25     | BA66 CXW  | Ford Transit and Fendt La Vogue Caravan               |
| 26     | PE65 OJT  | Mercedes (Red)                                        |
| 27     | NU17 XGO  | Ford Transit and Fendt Palace Caravan                 |
| 28     | SP17 HHF  | Ford Transit and Tabbert Caravan                      |
| 29     | FG56 ETZ  | Volkswagen Touran (Grey)                              |
|        | HF14 RGZ  | Toyota Hilux and Tabbert Bellini Caravan              |
| 31     | SP16 PXC  | Ford Iveco twin cab and Concerto 400/2 Caravan        |
| 32     | HY65 AOB  | Ford Transit and Fendt La Vogue Caravan               |
| 33     | SK65 KFW  | Ford Transit and LMC Exquisit VIP Caravan             |
| 34     | YX62 UEM  | Ford KA (White)                                       |
| 35     | SH62 XAW  | Fendt La Vogue Caravan                                |
| 36     | No Plate  | Mercedes Sprinter                                     |
| 37     | EU13 MSX  | Volkswagen Golf (Grey)                                |
| 38     | SF13 PTX  | Ford Transit and Fendt Diamond Caravan                |
| 39     | LX16 YJZ  | Ford Transit and Fendt Diamond Caravan                |
| 40     | MD65 OAP  | Ford S-Max (white)                                    |
| 41     | FV65 EUU  | Ford Transit (Red) and Fendt Diamond Caravan          |
| 42     | FD55 PXG  | Ford Iveco (Green) and Roma Supreme Caravan           |
| 43     | WN67 AUF  | Ford Focus (White)                                    |
| 44     | FT62 WMZ  | Range Rover Sport (silver)                            |

| Make and Model           | Colour | Registration number |
|--------------------------|--------|---------------------|
| See attached spreadsheet |        |                     |
|                          |        |                     |
|                          |        |                     |
|                          |        |                     |
|                          |        |                     |
|                          |        |                     |
|                          |        |                     |
|                          |        |                     |
|                          |        |                     |
|                          |        |                     |
|                          |        |                     |
|                          |        |                     |
|                          |        |                     |
|                          |        |                     |
|                          |        |                     |
|                          |        | Vehicles : 44       |

| Make and Model           | Colour | Registration number |
|--------------------------|--------|---------------------|
| See attached spreadsheet |        |                     |
|                          |        |                     |
|                          |        |                     |
|                          |        |                     |
|                          |        |                     |
|                          |        |                     |
|                          |        |                     |
|                          |        |                     |
| ·····                    |        |                     |
|                          |        |                     |
|                          |        |                     |
|                          |        |                     |
|                          |        |                     |
|                          |        |                     |
|                          |        |                     |
|                          |        |                     |
|                          |        |                     |
|                          |        |                     |
|                          |        | Caravans: 25        |