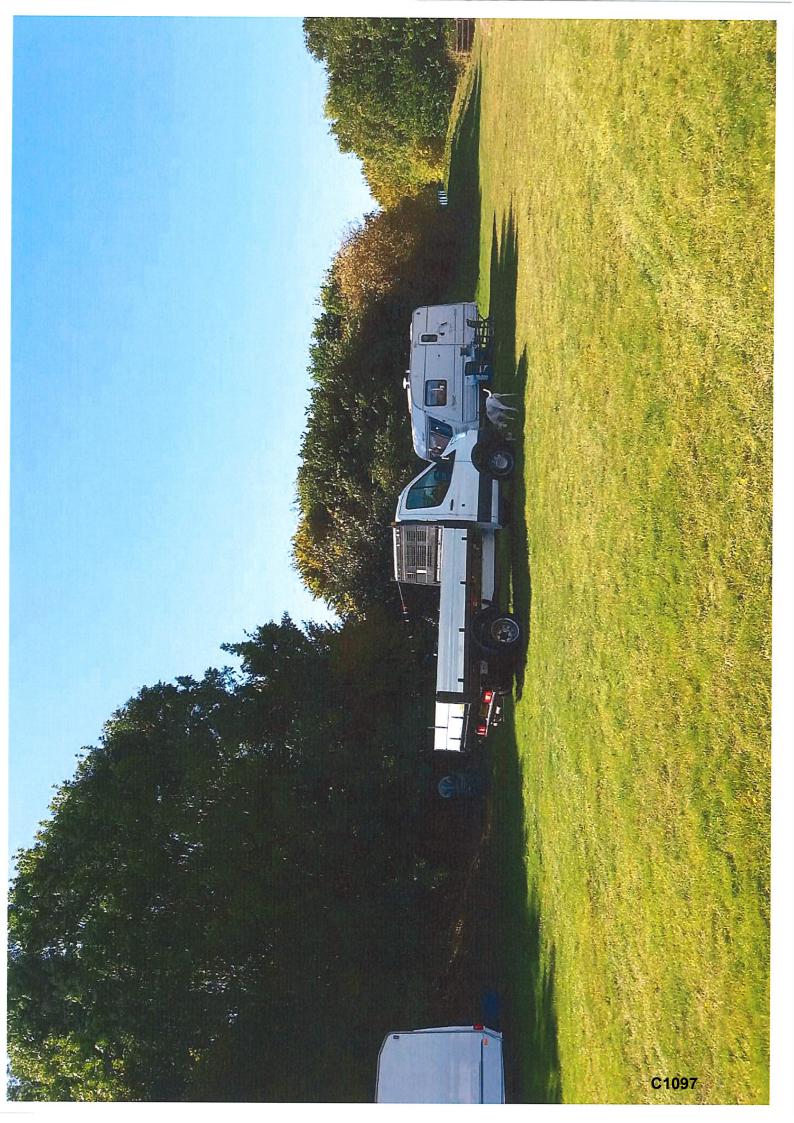

# Vehicle recording sheet

Site: Saxon Fields, Andover (SP10 4LE) Date: 21 August 2018 Time: 10:07 Attending: Kevin Harrington / Boyce Jeffery for Test Valley Borough Council

Also onsite PC Oliver Royston

| Make                 | Registration    | Notes                                |
|----------------------|-----------------|--------------------------------------|
| Nissan Cabster       | YG64TXX         | Silver                               |
| Ford Transit         | MK63 GBE        | Red                                  |
| Caravan (Tabbert)    | No Registration | White                                |
| Caravan (Hobby)      | BK12 PVZ        | White                                |
| Caravan (Abbey)      | YS55 KNY        | White                                |
| Caravan (Swift)      | DY13 TBV        | White                                |
| Caravan (Abbey)      | No Registration | White                                |
| VW Golf GTE          | CK17 YBS        | White                                |
| VW Touran R-Line     | SJ18 2LK        | White                                |
| Transit Crewcab      | CB12 CHD        | White marked with D&S<br>landscaping |
| Caravan (Swift)      | No registration | White                                |
| Caravan (Swift)      | DG66 BYO        | White                                |
| Nissan Navara pickup | DG66 BYO        | White                                |
|                      |                 |                                      |