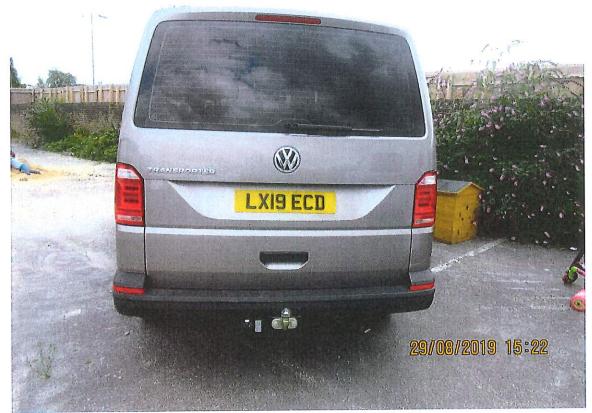

EY BOROUGH COUNCIL (2) HAMPSHIRE COUNTY COUNCIL

**Claimants** 

-and-

### (1) ALBERT BOWERS AND OTHER NAMED DEFENDANTS LISTED IN SCHEDULE 1 OF THE CLAIM FORM (2) PERSONS UNKNOWN

**Defendants** 

**EXHIBIT BJ/26** 

#### Plot 35 South Way, Walworth Business Park, Andover, Hampshire, SP10 5LH

1<sup>st</sup> site visit: **29.08.2019 at** 14.00 – Present: Paul Cass & Astrid Wood verbally notifying traveller to vacate BC's private land. Several Police officers and TVBC staff was present as well. Police had body cam when accompanying PC and AW.



2<sup>nd</sup> site visit: **29.08.2019 at** 15.15 - Present: Jeffery Boyce, Paul Cass & Astrid Wood taking notes of vehicle registrations and carrying out welfare report



### DV17 EZJ



BV64 XDP



WHZ 9463



BV64 XDP



WHZ 5162



LX19 ECD



LX19 ECD

Claimant Witness: Boyce Jeffery Dated Exhibits: BJ/01-49 Claim no:

IN THE HIGH COURT

#### QUEENS BENCH DIVISION

**BETWEEN:** 

#### (1) TEST VALLEY BOROUGH COUNCIL (2) HAMPSHIRE COUNTY COUNCIL

**Claimants** 

-and-

### (1) ALBERT BOWERS AND OTHER NAMED DEFENDANTS LISTED IN SCHEDULE 1 OF THE CLAIM FORM (2) PERSONS UNKNOWN

**Defendants** 

**EXHIBIT BJ/27** 

#### TEST VALLEY BOROUGH COUNCIL ENVIRONMENTAL SERVICE SITE VISIT REPORT

| Address of<br>Encampment      | Plot 35, South Way, Walworth Business Park, Andover, SP10 5LH<br>(See Map) |                       |                    |                                                                                                                                                         |
|-------------------------------|-----