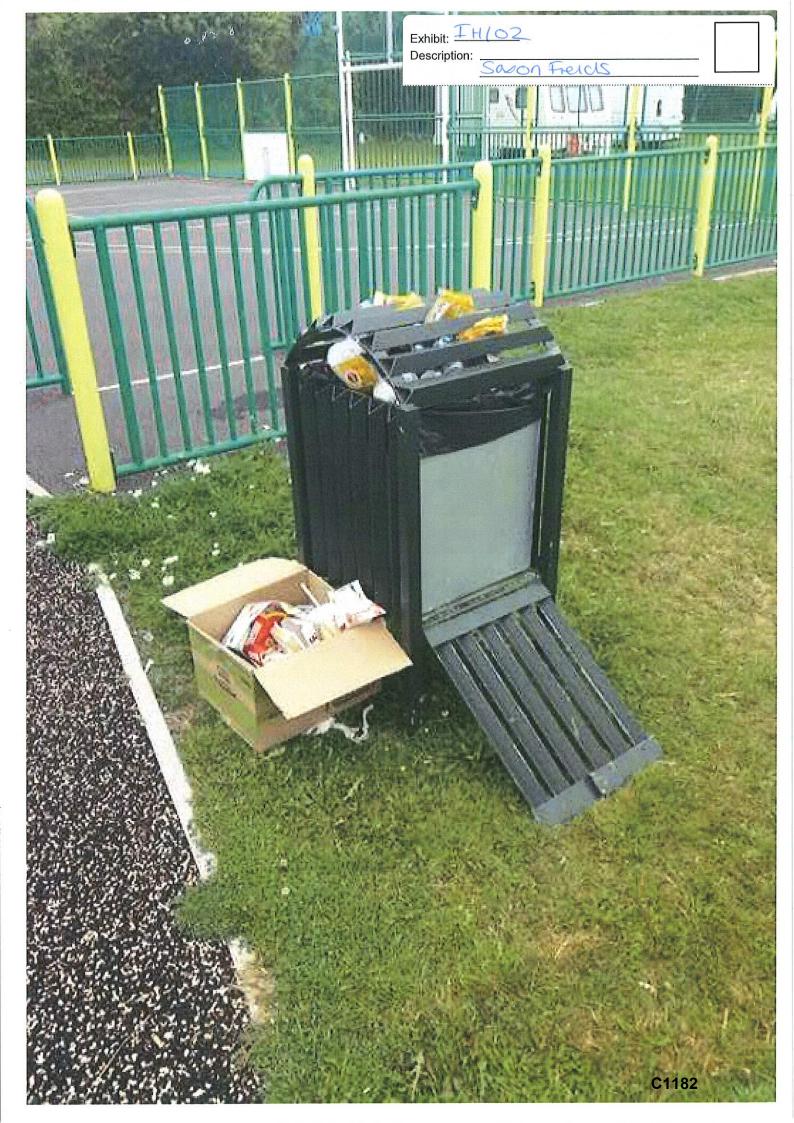

We approached the site and there was no sign of any occupants at the time of our visit.

Environment: - The site has general rubbish and fly tipping. There was no noise whilst on site apart from dogs barking.