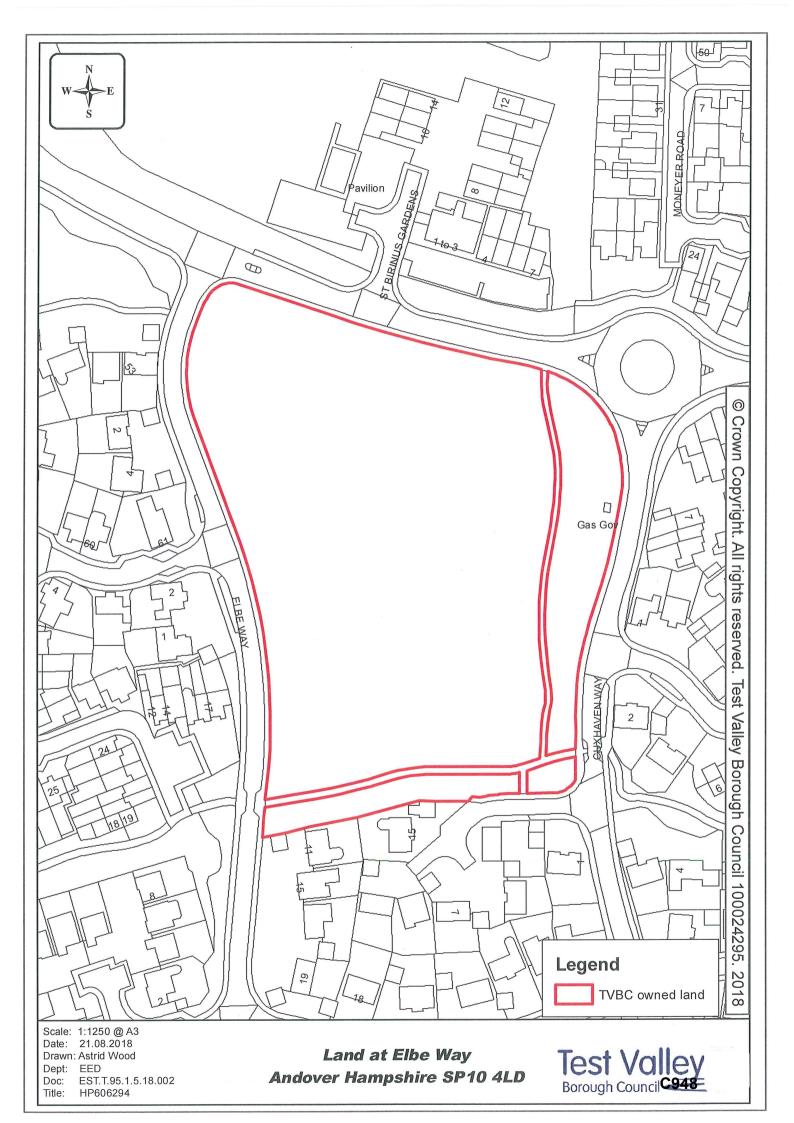

# Notice of Direction to Leave Land and to Remove Vehicle(s) and Other Property

Section 77(1) of the Criminal Justice and Public Order Act 1994

To: all the occupant(s) of land at SAXON FIELDS, Andover, Hampshire

TAKE NOTICE that

- IT APPEARS to Test Valley Borough Council ("the Council") being the local authority, that you are for the time being residing in a vehicle or vehicles within their area on unoccupied land at Saxon Fields, Andover, Hampshire, (which is marked for indicative purposes hatched in red on the attached plan), without the consent of the owner.
- 2. In accordance with their powers under section 77(1) of the Criminal Justice and Public Order Act 1994, the Council DIRECT that you and any other persons with you are to leave the land and remove the vehicle(s) and any other property which you have with you or they have with them on the land.
- 3. If you fail to leave the land and/or to remove the vehicles(s) and any other property which is the subject of this Direction as soon as practicable and in any event by 1800hrs on 22 August 2018 or having removed any such vehicle or property, you again enter the land with a vehicle within the period of THREE MONTHS beginning with 21 August 2018, you will commit an offence and will be liable on summary conviction to a fine not exceeding level 3 on the standard scale.
- 4. The Direction operates to require persons who re-enter the land within the said period with vehicles or other property to leave and remove the vehicles or other property as it operates in respect to the person and vehicles or property on the land when the Direction was originally given.