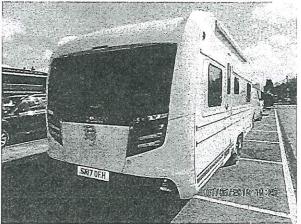

# Registration Details from Trespassers to Picket Twenty Sports Pitches on MondayTotal Vehicles43

| Number | Reg Plate | Vehicle description                                   |
|--------|-----------|-------------------------------------------------------|
| 1      | RE61 EEU  | Ford Transit and Lunar Caravan                        |
| 2      | NC57 WCW  | Ford Transit and Fendt La Vogue Caravan               |
| 3      | SN67 TYU  | Ford Transit and Fendt Palace Caravn                  |
| 4      | FL58 AUP  | Ford Transit and Swift Challenger                     |
| 5      | MJ13 VAE  | Ford Focus (White)                                    |
| 6      | FP60 FML  | Vauxhall Combi (White)                                |
| 7      | FH18 XVF  | Fiat 500 (Mint Green)                                 |
| 8      | BJ11 NFF  | Peugot 206 (Red)                                      |
| 9      | SN15 XOW  | Ford Transit and Hobby Prestige Caravan               |
| 10     | NX11 BDE  | Ford Transit and Avante 840                           |
| 11     | PE65 NWP  | Ford Iveco (Red Tree Maintenance) and Tabbert Caravar |
| 12     | FJ63 KNC  | Fendt Diamond Caravan                                 |
| 13     | HV14 KUF  | Landrover Discovery                                   |
| 14     | YK61 HDY  | Ford Transit and Amera Caravan                        |
| 15     | NJ64 YXP  | Ford Focus (White)                                    |
| 16     | SL18 UWS  | Ford Transit Custom (White)                           |
| 17     | HF67 XCT  | Ford Transit and Fendt Palace Caravan                 |
| 18     | SN17 OGS  | Ford Transit and Fendt Palace Caravan                 |
| 19     | GM17 VEP  | Ford Focus (Silver)                                   |
| 20     | CK65 KCV  | Ford Focus (Red)                                      |
| 21     | KS65 FEH  | Ford Fiesta (Red)                                     |
| 22     | GY16 HZB  | Ford Transit and Fendt La Vogue Caravan               |
| 23     | NU63 SBZ  | Ford Transit Fendt Diamond Caravan                    |
| 24     | SN16 YAX  | Ford Transit Custom                                   |
| 25     | BA66 CXW  | Ford Transit and Fendt La Vogue Caravan               |
| 26     | PE65 OJT  | Mercedes (Red)                                        |
| 27     | NU17 XGO  | Ford Transit and Fendt Palace Caravan                 |
| 28     | SP17 HHF  | Ford Transit and Tabbert Caravan                      |
| 29     | FG56 ETZ  | Volkswagen Touran (Grey)                              |
|        | HF14 RGZ  | Toyota Hilux and Tabbert Bellini Caravan              |
| 31     | SP16 PXC  | Ford Iveco twin cab and Concerto 400/2 Caravan        |
| 32     | HY65 AOB  | Ford Transit and Fendt La Vogue Caravan               |
| 33     | SK65 KFW  | Ford Transit and LMC Exquisit VIP Caravan             |
| 34     | YX62 UEM  | Ford KA (White)                                       |
| 35     | SH62 XAW  | Fendt La Vogue Caravan                                |
| 36     | No Plate  | Mercedes Sprinter                                     |
| 37     | EU13 MSX  | Volkswagen Golf (Grey)                                |
| 38     | SF13 PTX  | Ford Transit and Fendt Diamond Caravan                |
| 39     | LX16 YJZ  | Ford Transit and Fendt Diamond Caravan                |
| 40     | MD65 OAP  | Ford S-Max (white)                                    |
| 41     | FV65 EUU  | Ford Transit (Red) and Fendt Diamond Caravan          |
| 42     | FD55 PXG  | Ford Iveco (Green) and Roma Supreme Caravan           |
| 43     | WN67 AUF  | Ford Focus (White)                                    |
| 44     | FT62 WMZ  | Range Rover Sport (silver)                            |