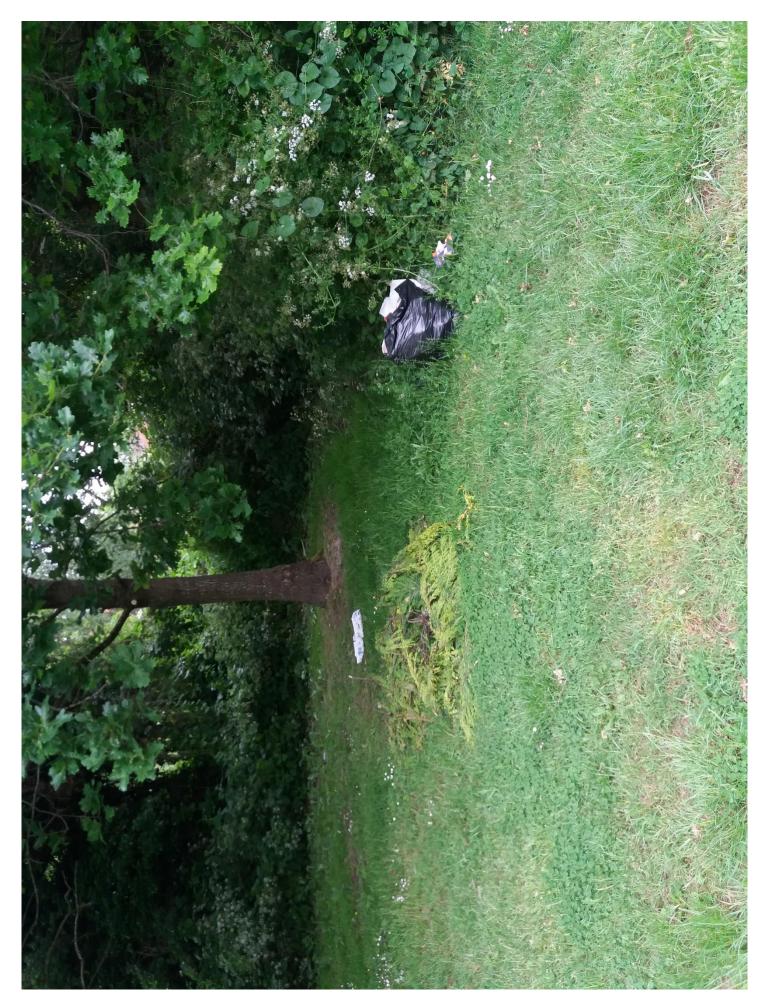

We approached the site and there was no sign of any occupants at the time of our visit.

Environment: - The site has general rubbish and fly tipping. There was no noise whilst on site apart from dogs barking.