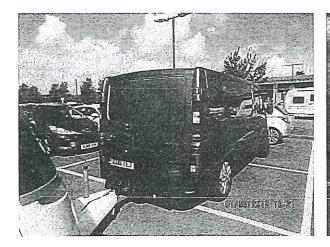

# Registration Details from Trespassers to Picket Twenty Sports Pitches on MondayTotal Vehicles43

| Number | Reg Plate | Vehicle description                                   |
|--------|-----------|-------------------------------------------------------|
| 1      | RE61 EEU  | Ford Transit and Lunar Caravan                        |
| 2      | NC57 WCW  | Ford Transit and Fendt La Vogue Caravan               |
| 3      | SN67 TYU  | Ford Transit and Fendt Palace Caravn                  |
| 4      | FL58 AUP  | Ford Transit and Swift Challenger                     |
| 5      | MJ13 VAE  | Ford Focus (White)                                    |
| 6      | FP60 FML  | Vauxhall Combi (White)                                |
| 7      | FH18 XVF  | Fiat 500 (Mint Green)                                 |
| 8      | BJ11 NFF  | Peugot 206 (Red)                                      |
| 9      | SN15 XOW  | Ford Transit and Hobby Prestige Caravan               |
| 10     | NX11 BDE  | Ford Transit and Avante 840                           |
| 11     | PE65 NWP  | Ford Iveco (Red Tree Maintenance) and Tabbert Caravar |
| 12     | FJ63 KNC  | Fendt Diamond Caravan                                 |
| 13     | HV14 KUF  | Landrover Discovery                                   |
| 14     | YK61 HDY  | Ford Transit and Amera Caravan                        |
| 15     | NJ64 YXP  | Ford Focus (White)                                    |
| 16     | SL18 UWS  | Ford Transit Custom (White)                           |
| 17     | HF67 XCT  | Ford Transit and Fendt Palace Caravan                 |
| 18     | SN17 OGS  | Ford Transit and Fendt Palace Caravan                 |
| 19     | GM17 VEP  | Ford Focus (Silver)                                   |
| 20     | CK65 KCV  | Ford Focus (Red)                                      |
| 21     | KS65 FEH  | Ford Fiesta (Red)                                     |
| 22     | GY16 HZB  | Ford Transit and Fendt La Vogue Caravan               |
| 23     | NU63 SBZ  | Ford Transit Fendt Diamond Caravan                    |
| 24     | SN16 YAX  | Ford Transit Custom                                   |
| 25     | BA66 CXW  | Ford Transit and Fendt La Vogue Caravan               |
| 26     | PE65 OJT  | Mercedes (Red)                                        |
| 27     | NU17 XGO  | Ford Transit and Fendt Palace Caravan                 |
| 28     | SP17 HHF  | Ford Transit and Tabbert Caravan                      |
| 29     | FG56 ETZ  | Volkswagen Touran (Grey)                              |
|        | HF14 RGZ  | Toyota Hilux and Tabbert Bellini Caravan              |
| 31     | SP16 PXC  | Ford Iveco twin cab and Concerto 400/2 Caravan        |
| 32     | HY65 AOB  | Ford Transit and Fendt La Vogue Caravan               |
| 33     | SK65 KFW  | Ford Transit and LMC Exquisit VIP Caravan             |
| 34     | YX62 UEM  | Ford KA (White)                                       |
| 35     | SH62 XAW  | Fendt La Vogue Caravan                                |
| 36     | No Plate  | Mercedes Sprinter                                     |
| 37     | EU13 MSX  | Volkswagen Golf (Grey)                                |
| 38     | SF13 PTX  | Ford Transit and Fendt Diamond Caravan                |
| 39     | LX16 YJZ  | Ford Transit and Fendt Diamond Caravan                |
| 40     | MD65 OAP  | Ford S-Max (white)                                    |
| 41     | FV65 EUU  | Ford Transit (Red) and Fendt Diamond Caravan          |
| 42     | FD55 PXG  | Ford Iveco (Green) and Roma Supreme Caravan           |
| 43     | WN67 AUF  | Ford Focus (White)                                    |
| 44     | FT62 WMZ  | Range Rover Sport (silver)                            |