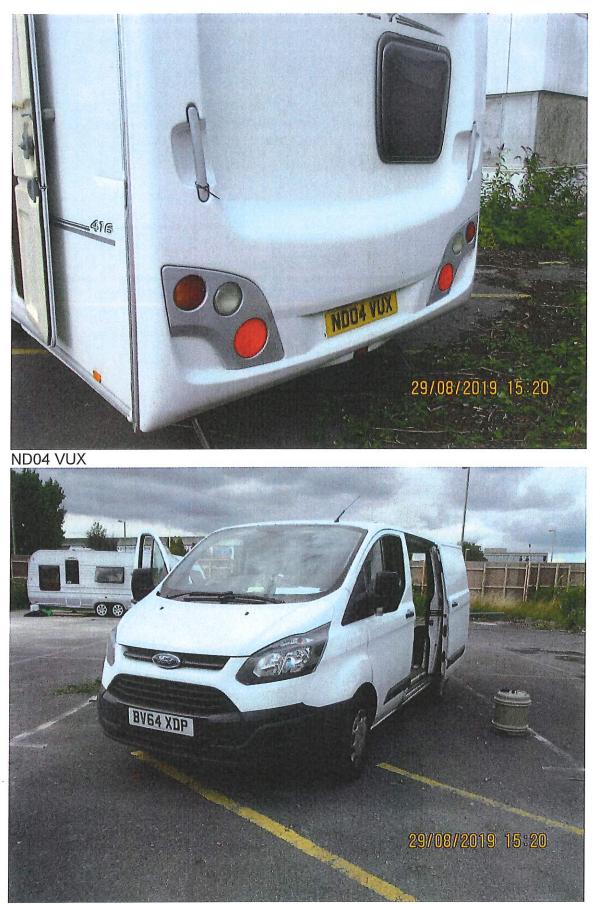

# Registration Details from Trespassers to Picket Twenty Sports Pitches on MondayTotal Vehicles43

| Number | Reg Plate | Vehicle description                                   |
|--------|-----------|-------------------------------------------------------|
| 1      | RE61 EEU  | Ford Transit and Lunar Caravan                        |
| 2      | NC57 WCW  | Ford Transit and Fendt La Vogue Caravan               |
| 3      | SN67 TYU  | Ford Transit and Fendt Palace Caravn                  |
| 4      | FL58 AUP  | Ford Transit and Swift Challenger                     |
| 5      | MJ13 VAE  | Ford Focus (White)                                    |
| 6      | FP60 FML  | Vauxhall Combi (White)                                |
| 7      | FH18 XVF  | Fiat 500 (Mint Green)                                 |
| 8      | BJ11 NFF  | Peugot 206 (Red)                                      |
| 9      | SN15 XOW  | Ford Transit and Hobby Prestige Caravan               |
| 10     | NX11 BDE  | Ford Transit and Avante 840                           |
| 11     | PE65 NWP  | Ford Iveco (Red Tree Maintenance) and Tabbert Caravar |
| 12     | FJ63 KNC  | Fendt Diamond Caravan                                 |
| 13     | HV14 KUF  | Landrover Discovery                                   |
| 14     | YK61 HDY  | Ford Transit and Amera Caravan                        |
| 15     | NJ64 YXP  | Ford Focus (White)                                    |
| 16     | SL18 UWS  | Ford Transit Custom (White)                           |
| 17     | HF67 XCT  | Ford Transit and Fendt Palace Caravan                 |
| 18     | SN17 OGS  | Ford Transit and Fendt Palace Caravan                 |
| 19     | GM17 VEP  | Ford Focus (Silver)                                   |
| 20     | CK65 KCV  | Ford Focus (Red)                                      |
| 21     | KS65 FEH  | Ford Fiesta (Red)                                     |
| 22     | GY16 HZB  | Ford Transit and Fendt La Vogue Caravan               |
| 23     | NU63 SBZ  | Ford Transit Fendt Diamond Caravan                    |
| 24     | SN16 YAX  | Ford Transit Custom                                   |
| 25     | BA66 CXW  | Ford Transit and Fendt La Vogue Caravan               |
| 26     | PE65 OJT  | Mercedes (Red)                                        |
| 27     | NU17 XGO  | Ford Transit and Fendt Palace Caravan                 |
| 28     | SP17 HHF  | Ford Transit and Tabbert Caravan                      |
| 29     | FG56 ETZ  | Volkswagen Touran (Grey)                              |
|        | HF14 RGZ  | Toyota Hilux and Tabbert Bellini Caravan              |
| 31     | SP16 PXC  | Ford Iveco twin cab and Concerto 400/2 Caravan        |
| 32     | HY65 AOB  | Ford Transit and Fendt La Vogue Caravan               |
| 33     | SK65 KFW  | Ford Transit and LMC Exquisit VIP Caravan             |
| 34     | YX62 UEM  | Ford KA (White)                                       |
| 35     | SH62 XAW  | Fendt La Vogue Caravan                                |
| 36     | No Plate  | Mercedes Sprinter                                     |
| 37     | EU13 MSX  | Volkswagen Golf (Grey)                                |
| 38     | SF13 PTX  | Ford Transit and Fendt Diamond Caravan                |
| 39     | LX16 YJZ  | Ford Transit and Fendt Diamond Caravan                |
| 40     | MD65 OAP  | Ford S-Max (white)                                    |
| 41     | FV65 EUU  | Ford Transit (Red) and Fendt Diamond Caravan          |
| 42     | FD55 PXG  | Ford Iveco (Green) and Roma Supreme Caravan           |
| 43     | WN67 AUF  | Ford Focus (White)                                    |
| 44     | FT62 WMZ  | Range Rover Sport (silver)                            |