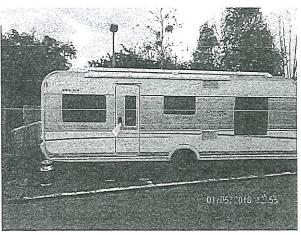

# Vehicle recording sheet

Site: Saxon Fields, Andover (SP10 4LE) Date: 21 August 2018 Time: 10:07 Attending: Kevin Harrington / Boyce Jeffery for Test Valley Borough Council

Also onsite PC Oliver Royston

| Make                 | Registration    | Notes                                |
|----------------------|-----------------|--------------------------------------|
| Nissan Cabster       | YG64TXX         | Silver                               |
| Ford Transit         | MK63 GBE        | Red                                  |
| Caravan (Tabbert)    | No Registration | White                                |
| Caravan (Hobby)      | BK12 PVZ        | White                                |
| Caravan (Abbey)      | YS55 KNY        | White                                |
| Caravan (Swift)      | DY13 TBV        | White                                |
| Caravan (Abbey)      | No Registration | White                                |
| VW Golf GTE          | CK17 YBS        | White                                |
| VW Touran R-Line     | SJ18 2LK        | White                                |
| Transit Crewcab      | CB12 CHD        | White marked with D&S<br>landscaping |
| Caravan (Swift)      | No registration | White                                |
| Caravan (Swift)      | DG66 BYO        | White                                |
| Nissan Navara pickup | DG66 BYO        | White                                |
|                      |                 |                                      |