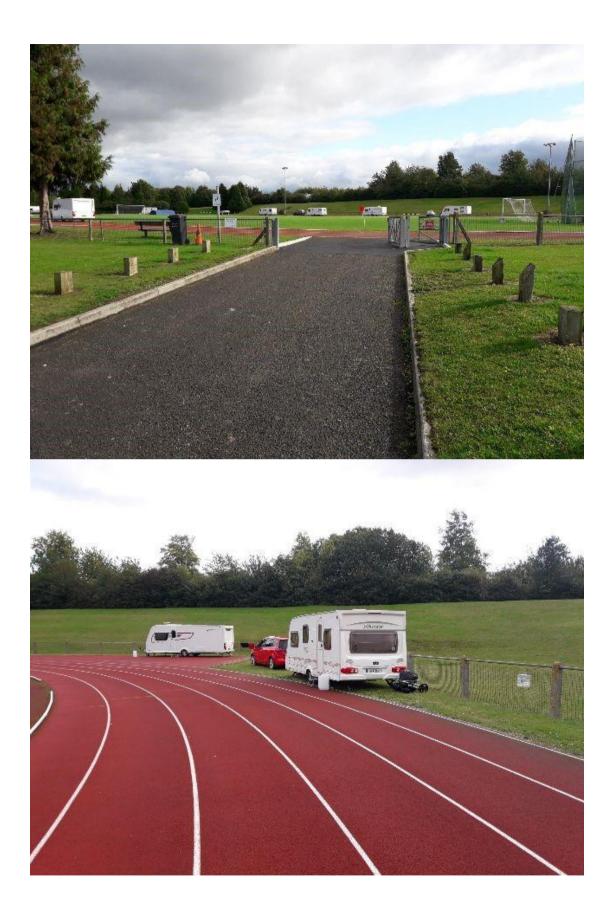

# Registration Details from Trespassers to Picket Twenty Sports Pitches on MondayTotal Vehicles43

| Number | Reg Plate | Vehicle description                                   |
|--------|-----------|-------------------------------------------------------|
| 1      | RE61 EEU  | Ford Transit and Lunar Caravan                        |
| 2      | NC57 WCW  | Ford Transit and Fendt La Vogue Caravan               |
| 3      | SN67 TYU  | Ford Transit and Fendt Palace Caravn                  |
| 4      | FL58 AUP  | Ford Transit and Swift Challenger                     |
| 5      | MJ13 VAE  | Ford Focus (White)                                    |
| 6      | FP60 FML  | Vauxhall Combi (White)                                |
| 7      | FH18 XVF  | Fiat 500 (Mint Green)                                 |
| 8      | BJ11 NFF  | Peugot 206 (Red)                                      |
| 9      | SN15 XOW  | Ford Transit and Hobby Prestige Caravan               |
| 10     | NX11 BDE  | Ford Transit and Avante 840                           |
| 11     | PE65 NWP  | Ford Iveco (Red Tree Maintenance) and Tabbert Caravar |
| 12     | FJ63 KNC  | Fendt Diamond Caravan                                 |
| 13     | HV14 KUF  | Landrover Discovery                                   |
| 14     | YK61 HDY  | Ford Transit and Amera Caravan                        |
| 15     | NJ64 YXP  | Ford Focus (White)                                    |
| 16     | SL18 UWS  | Ford Transit Custom (White)                           |
| 17     | HF67 XCT  | Ford Transit and Fendt Palace Caravan                 |
| 18     | SN17 OGS  | Ford Transit and Fendt Palace Caravan                 |
| 19     | GM17 VEP  | Ford Focus (Silver)                                   |
| 20     | CK65 KCV  | Ford Focus (Red)                                      |
| 21     | KS65 FEH  | Ford Fiesta (Red)                                     |
| 22     | GY16 HZB  | Ford Transit and Fendt La Vogue Caravan               |
| 23     | NU63 SBZ  | Ford Transit Fendt Diamond Caravan                    |
| 24     | SN16 YAX  | Ford Transit Custom                                   |
| 25     | BA66 CXW  | Ford Transit and Fendt La Vogue Caravan               |
| 26     | PE65 OJT  | Mercedes (Red)                                        |
| 27     | NU17 XGO  | Ford Transit and Fendt Palace Caravan                 |
| 28     | SP17 HHF  | Ford Transit and Tabbert Caravan                      |
| 29     | FG56 ETZ  | Volkswagen Touran (Grey)                              |
|        | HF14 RGZ  | Toyota Hilux and Tabbert Bellini Caravan              |
| 31     | SP16 PXC  | Ford Iveco twin cab and Concerto 400/2 Caravan        |
| 32     | HY65 AOB  | Ford Transit and Fendt La Vogue Caravan               |
| 33     | SK65 KFW  | Ford Transit and LMC Exquisit VIP Caravan             |
| 34     | YX62 UEM  | Ford KA (White)                                       |
| 35     | SH62 XAW  | Fendt La Vogue Caravan                                |
| 36     | No Plate  | Mercedes Sprinter                                     |
| 37     | EU13 MSX  | Volkswagen Golf (Grey)                                |
| 38     | SF13 PTX  | Ford Transit and Fendt Diamond Caravan                |
| 39     | LX16 YJZ  | Ford Transit and Fendt Diamond Caravan                |
| 40     | MD65 OAP  | Ford S-Max (white)                                    |
| 41     | FV65 EUU  | Ford Transit (Red) and Fendt Diamond Caravan          |
| 42     | FD55 PXG  | Ford Iveco (Green) and Roma Supreme Caravan           |
| 43     | WN67 AUF  | Ford Focus (White)                                    |
| 44     | FT62 WMZ  | Range Rover Sport (silver)                            |

| Make and Model           | Colour | Registration number |
|--------------------------|--------|---------------------|
| See attached spreadsheet |        |                     |
|                          |        |                     |
|                          |        |                     |
|                          |        |                     |
|                          |        |                     |
|                          |        |                     |
|                          |        |                     |
|                          |        |                     |
|                          |        |                     |
|                          |        |                     |
|                          |        |                     |
|                          |        |                     |
|                          |        |                     |
|                          |        |                     |
|                          |        |                     |
|                          |        | Vehicles : 44       |

| Make and Model           | Colour | Registration number |
|--------------------------|--------|---------------------|
| See attached spreadsheet |        |                     |
|                          |        |                     |
|                          |        |                     |
|                          |        |                     |
|                          |        |                     |
|                          |        |                     |
|                          |        |                     |
|                          |        |                     |
| ·····                    |        |                     |
|                          |        |                     |
|                          |        |                     |
|                          |        |                     |
|                          |        |                     |
|                          |        |                     |
|                          |        |                     |
|                          |        |                     |
|                          |        |                     |
|                          |        |                     |
|                          |        | Caravans: 25        |