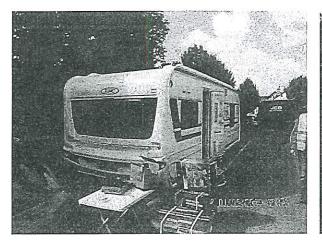

| Make                 | Registration    | Notes                                |
|----------------------|-----------------|--------------------------------------|
| Nissan Cabster       | YG64TXX         | Silver                               |
| Ford Transit         | MK63 GBE        | Red                                  |
| Caravan (Tabbert)    | No Registration | White                                |
| Caravan (Hobby)      | BK12 PVZ        | White                                |
| Caravan (Abbey)      | YS55 KNY        | White                                |
| Caravan (Swift)      | DY13 TBV        | White                                |
| Caravan (Abbey)      | No Registration | White                                |
| VW Golf GTE          | CK17 YBS        | White                                |
| VW Touran R-Line     | SJ18 2LK        | White                                |
| Transit Crewcab      | CB12 CHD        | White marked with D&S<br>landscaping |
| Caravan (Swift)      | No registration | White                                |
| Caravan (Swift)      | DG66 BYO        | White                                |
| Nissan Navara pickup | DG66 BYO        | White                                |
|                      |                 |                                      |