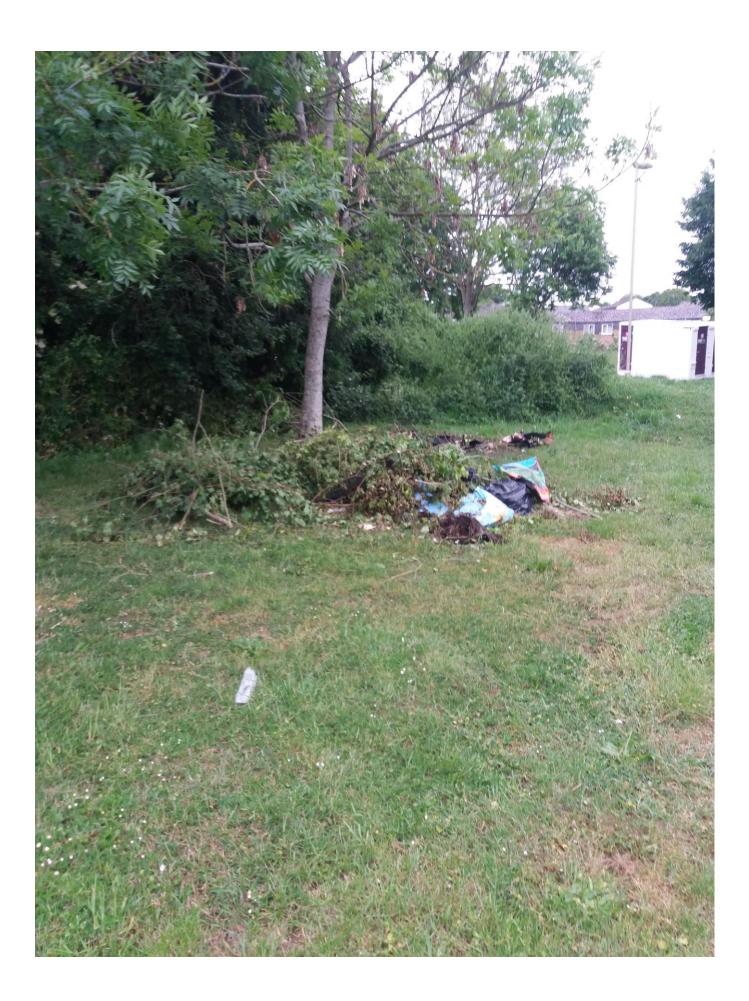

We approached the site and there was no sign of any occupants at the time of our visit.

Environment: - The site has general rubbish and fly tipping. There was no noise whilst on site apart from dogs barking.