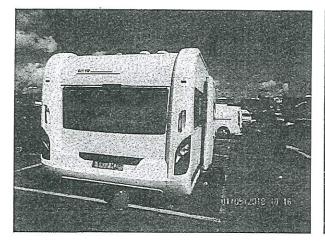

| Make                 | Registration    | Notes                                |
|----------------------|-----------------|--------------------------------------|
| Nissan Cabster       | YG64TXX         | Silver                               |
| Ford Transit         | MK63 GBE        | Red                                  |
| Caravan (Tabbert)    | No Registration | White                                |
| Caravan (Hobby)      | BK12 PVZ        | White                                |
| Caravan (Abbey)      | YS55 KNY        | White                                |
| Caravan (Swift)      | DY13 TBV        | White                                |
| Caravan (Abbey)      | No Registration | White                                |
| VW Golf GTE          | CK17 YBS        | White                                |
| VW Touran R-Line     | SJ18 2LK        | White                                |
| Transit Crewcab      | CB12 CHD        | White marked with D&S<br>landscaping |
| Caravan (Swift)      | No registration | White                                |
| Caravan (Swift)      | DG66 BYO        | White                                |
| Nissan Navara pickup | DG66 BYO        | White                                |
|                      |                 |                                      |