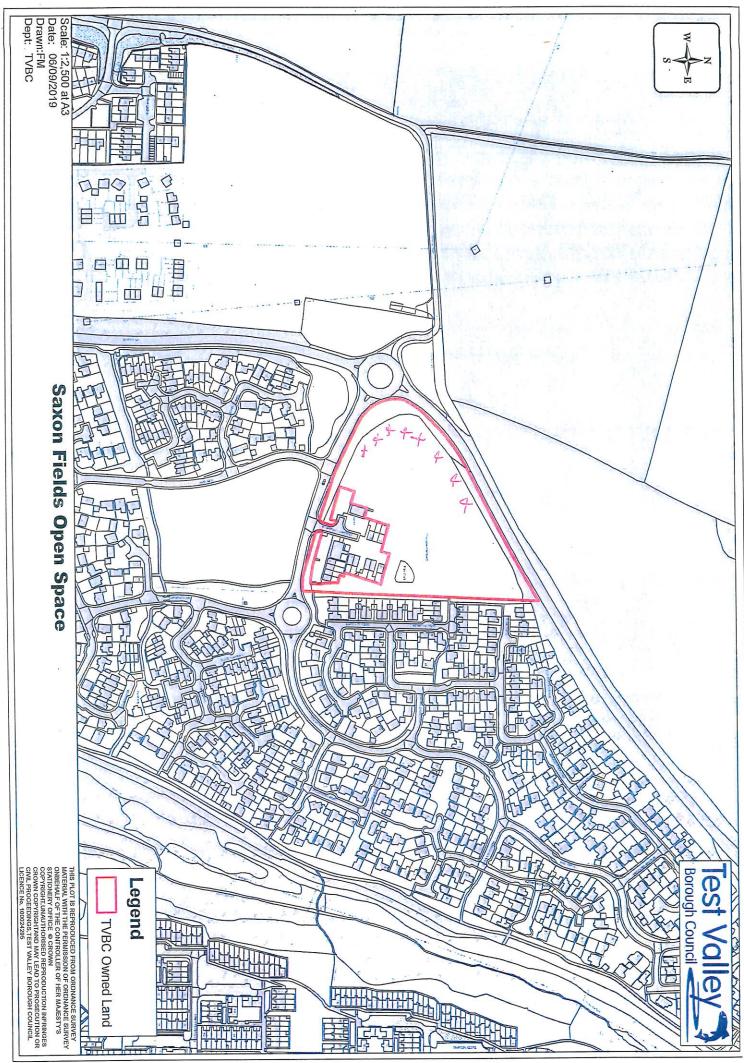

erty which is so present on the Land and any persons residing thereon.

It is adjudged that the complaint is true and it is ordered that:

**ORDER:** Any vehicle or any other property on the Land and any person residing thereon be removed from the Land no later than 24 hours following the service of this Order.

And the Council is hereby authorised, in accordance with Section 78(2) of the Act, to take such steps as are reasonably necessary to ensure that this order is complied with and in particular, by its officers and servants, to enter upon the Land to take in relation to any vehicles or property to be removed in pursuance of this Order, steps for securing entry and rendering it suitable for removal.

By Order of the Court

Signature:

Date: 10/09/19

Position: MAGISTRATE

Time: 14:55



IN THE HIGH COURT

#### QUEENS BENCH DIVISION

**BETWEEN:** 

## (1) TEST VALLEY BOROUGH COUNCIL (2) HAMPSHIRE COUNTY COUNCIL

**Claimants** 

-and-

## (1) ALBERT BOWERS AND OTHER NAMED DEFENDANTS LISTED IN SCHEDULE 1 OF THE CLAIM FORM (2) PERSONS UNKNOWN

**Defendants** 



IN THE HIGH COURT

#### QUEENS BENCH DIVISION

**BETWEEN:** 

## (1) TEST VALLEY BOROUGH COUNCIL (2) HAMPSHIRE COUNTY COUNCIL

**Claimants** 

-and-

## (1) ALBERT BOWERS AND OTHER NAMED DEFENDANTS LISTED IN SCHEDULE 1 OF THE CLAIM FORM (2) PERSONS UNKNOWN

**Defendants** 

| Address of<br>Encampment      | Saxon Fields Open                  | Space, Andover        | r (See Map)                                               |
|-------------------------------|------------------------------------|---------------------