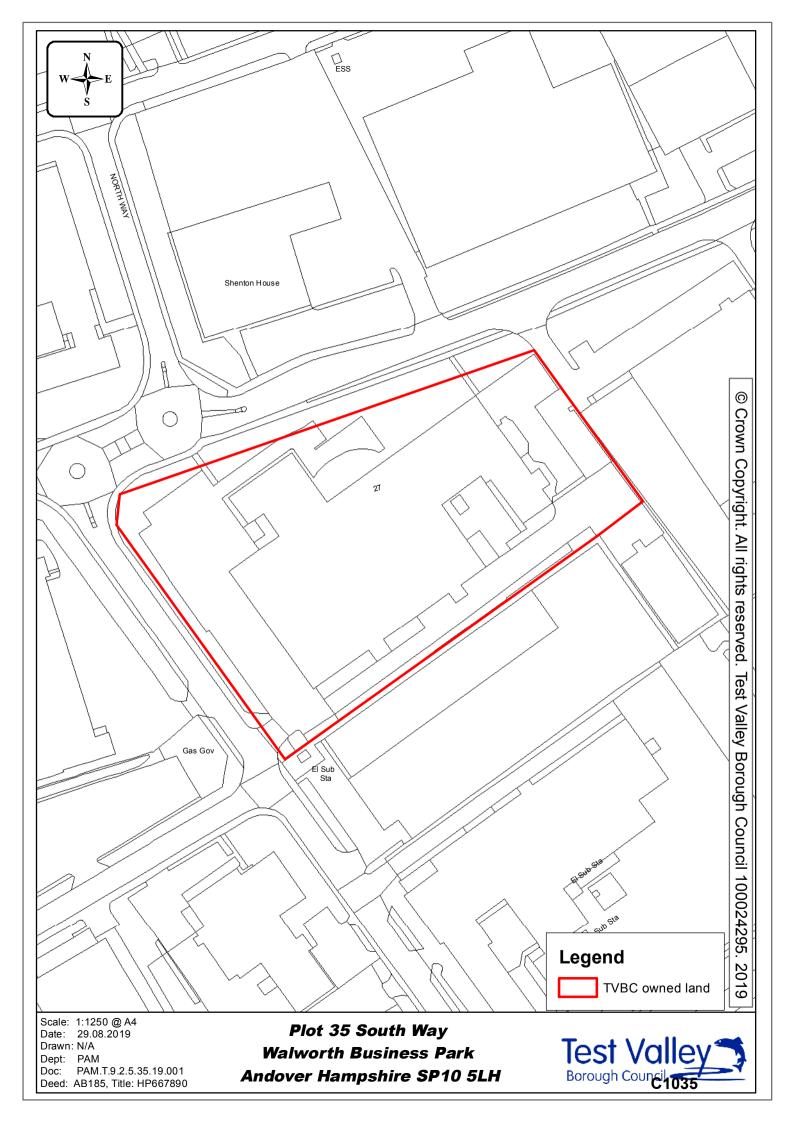

# A: Property Register

This register describes the land and estate comprised in the title.

HAMPSHIRE : TEST VALLEY

1 (22.11.2006) The Freehold land shown edged with red on the plan of the above title filed at the Registry and being land on the north side of Smannell Road, Andover.

### Title absolute

1 (22.11.2006) PROPRIETOR: TEST VALLEY BOROUGH COUNCIL of Beech Hurst, Weyhill Road, Andover, Hampshire SP10 3AJ.

End of register