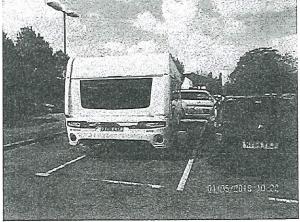

# Vehicle recording sheet

Site: Saxon Fields, Andover (SP10 4LE) Date: 21 August 2018 Time: 10:07 Attending: Kevin Harrington / Boyce Jeffery for Test Valley Borough Council

Also onsite PC Oliver Royston

| Make                 | Registration    | Notes                                |
|----------------------|-----------------|--------------------------------------|
| Nissan Cabster       | YG64TXX         | Silver                               |
| Ford Transit         | MK63 GBE        | Red                                  |
| Caravan (Tabbert)    | No Registration | White                                |
| Caravan (Hobby)      | BK12 PVZ        | White                                |
| Caravan (Abbey)      | YS55 KNY        | White                                |
| Caravan (Swift)      | DY13 TBV        | White                                |
| Caravan (Abbey)      | No Registration | White                                |
| VW Golf GTE          | CK17 YBS        | White                                |
| VW Touran R-Line     | SJ18 2LK        | White                                |
| Transit Crewcab      | CB12 CHD        | White marked with D&S<br>landscaping |
| Caravan (Swift)      | No registration | White                                |
| Caravan (Swift)      | DG66 BYO        | White                                |
| Nissan Navara pickup | DG66 BYO        | White                                |
|                      |                 |                                      |