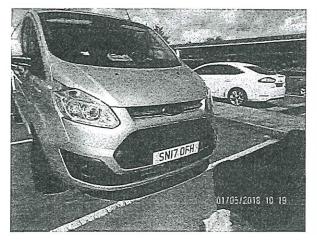

# Registration Details from Trespassers to Picket Twenty Sports Pitches on MondayTotal Vehicles43

| Number | Reg Plate | Vehicle description                                   |
|--------|-----------|-------------------------------------------------------|
| 1      | RE61 EEU  | Ford Transit and Lunar Caravan                        |
| 2      | NC57 WCW  | Ford Transit and Fendt La Vogue Caravan               |
| 3      | SN67 TYU  | Ford Transit and Fendt Palace Caravn                  |
| 4      | FL58 AUP  | Ford Transit and Swift Challenger                     |
| 5      | MJ13 VAE  | Ford Focus (White)                                    |
| 6      | FP60 FML  | Vauxhall Combi (White)                                |
| 7      | FH18 XVF  | Fiat 500 (Mint Green)                                 |
| 8      | BJ11 NFF  | Peugot 206 (Red)                                      |
| 9      | SN15 XOW  | Ford Transit and Hobby Prestige Caravan               |
| 10     | NX11 BDE  | Ford Transit and Avante 840                           |
| 11     | PE65 NWP  | Ford Iveco (Red Tree Maintenance) and Tabbert Caravar |
| 12     | FJ63 KNC  | Fendt Diamond Caravan                                 |
| 13     | HV14 KUF  | Landrover Discovery                                   |
| 14     | YK61 HDY  | Ford Transit and Amera Caravan                        |
| 15     | NJ64 YXP  | Ford Focus (White)                                    |
| 16     | SL18 UWS  | Ford Transit Custom (White)                           |
| 17     | HF67 XCT  | Ford Transit and Fendt Palace Caravan                 |
| 18     | SN17 OGS  | Ford Transit and Fendt Palace Caravan                 |
| 19     | GM17 VEP  | Ford Focus (Silver)                                   |
| 20     | CK65 KCV  | Ford Focus (Red)                                      |
| 21     | KS65 FEH  | Ford Fiesta (Red)                                     |
| 22     | GY16 HZB  | Ford Transit and Fendt La Vogue Caravan               |
| 23     | NU63 SBZ  | Ford Transit Fendt Diamond Caravan                    |
| 24     | SN16 YAX  | Ford Transit Custom                                   |
| 25     | BA66 CXW  | Ford Transit and Fendt La Vogue Caravan               |
| 26     | PE65 OJT  | Mercedes (Red)                                        |
| 27     | NU17 XGO  | Ford Transit and Fendt Palace Caravan                 |
| 28     | SP17 HHF  | Ford Transit and Tabbert Caravan                      |
| 29     | FG56 ETZ  | Volkswagen Touran (Grey)                              |
|        | HF14 RGZ  | Toyota Hilux and Tabbert Bellini Caravan              |
| 31     | SP16 PXC  | Ford Iveco twin cab and Concerto 400/2 Caravan        |
| 32     | HY65 AOB  | Ford Transit and Fendt La Vogue Caravan               |
| 33     | SK65 KFW  | Ford Transit and LMC Exquisit VIP Caravan             |
| 34     | YX62 UEM  | Ford KA (White)                                       |
| 35     | SH62 XAW  | Fendt La Vogue Caravan                                |
| 36     | No Plate  | Mercedes Sprinter                                     |
| 37     | EU13 MSX  | Volkswagen Golf (Grey)                                |
| 38     | SF13 PTX  | Ford Transit and Fendt Diamond Caravan                |
| 39     | LX16 YJZ  | Ford Transit and Fendt Diamond Caravan                |
| 40     | MD65 OAP  | Ford S-Max (white)                                    |
| 41     | FV65 EUU  | Ford Transit (Red) and Fendt Diamond Caravan          |
| 42     | FD55 PXG  | Ford Iveco (Green) and Roma Supreme Caravan           |
| 43     | WN67 AUF  | Ford Focus (White)                                    |
| 44     | FT62 WMZ  | Range Rover Sport (silver)                            |