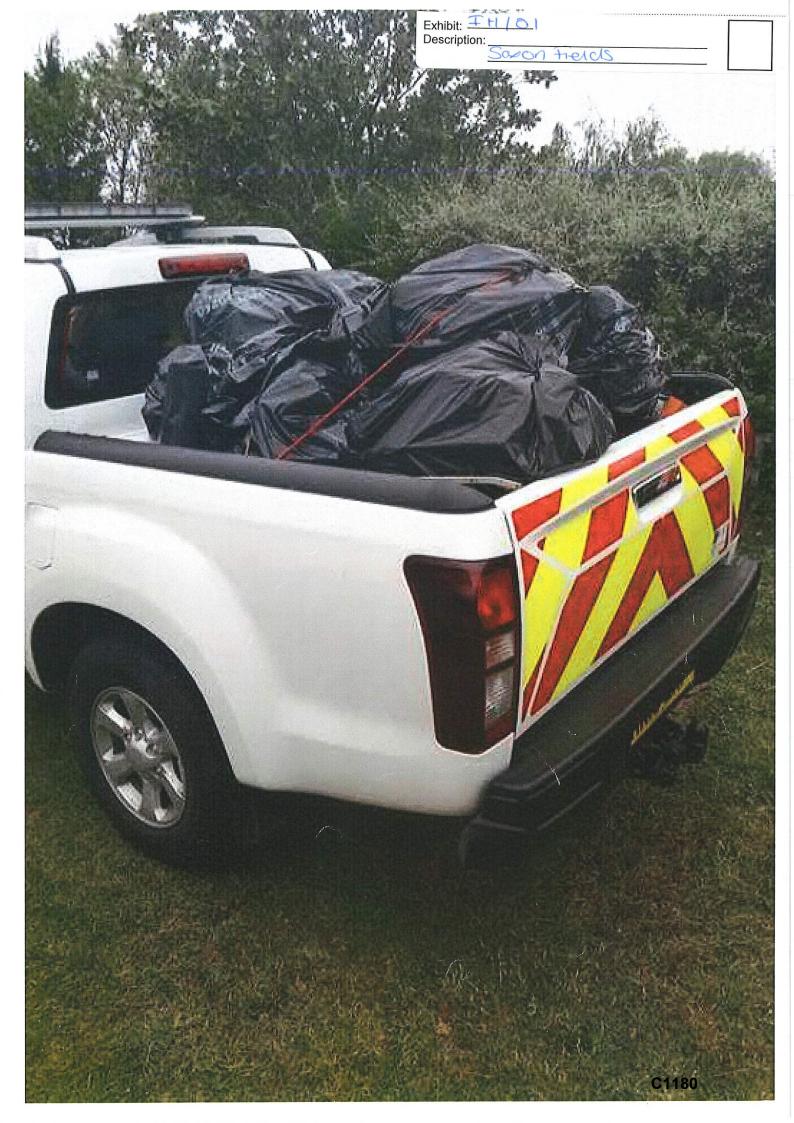

We approached the site and there was no sign of any occupants at the time of our visit.

Environment: - The site has general rubbish and fly tipping. There was no noise whilst on site apart from dogs barking.