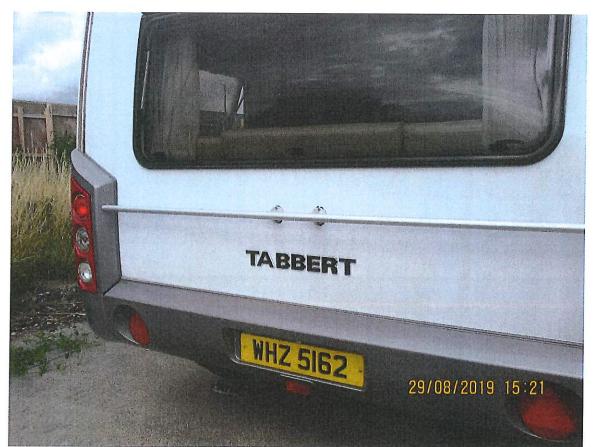

# Registration Details from Trespassers to Picket Twenty Sports Pitches on MondayTotal Vehicles43

| Number | Reg Plate | Vehicle description                                   |
|--------|-----------|-------------------------------------------------------|
| 1      | RE61 EEU  | Ford Transit and Lunar Caravan                        |
| 2      | NC57 WCW  | Ford Transit and Fendt La Vogue Caravan               |
| 3      | SN67 TYU  | Ford Transit and Fendt Palace Caravn                  |
| 4      | FL58 AUP  | Ford Transit and Swift Challenger                     |
| 5      | MJ13 VAE  | Ford Focus (White)                                    |
| 6      | FP60 FML  | Vauxhall Combi (White)                                |
| 7      | FH18 XVF  | Fiat 500 (Mint Green)                                 |
| 8      | BJ11 NFF  | Peugot 206 (Red)                                      |
| 9      | SN15 XOW  | Ford Transit and Hobby Prestige Caravan               |
| 10     | NX11 BDE  | Ford Transit and Avante 840                           |
| 11     | PE65 NWP  | Ford Iveco (Red Tree Maintenance) and Tabbert Caravar |
| 12     | FJ63 KNC  | Fendt Diamond Caravan                                 |
| 13     | HV14 KUF  | Landrover Discovery                                   |
| 14     | YK61 HDY  | Ford Transit and Amera Caravan                        |
| 15     | NJ64 YXP  | Ford Focus (White)                                    |
| 16     | SL18 UWS  | Ford Transit Custom (White)                           |
| 17     | HF67 XCT  | Ford Transit and Fendt Palace Caravan                 |
| 18     | SN17 OGS  | Ford Transit and Fendt Palace Caravan                 |
| 19     | GM17 VEP  | Ford Focus (Silver)                                   |
| 20     | CK65 KCV  | Ford Focus (Red)                                      |
| 21     | KS65 FEH  | Ford Fiesta (Red)                                     |
| 22     | GY16 HZB  | Ford Transit and Fendt La Vogue Caravan               |
| 23     | NU63 SBZ  | Ford Transit Fendt Diamond Caravan                    |
| 24     | SN16 YAX  | Ford Transit Custom                                   |
| 25     | BA66 CXW  | Ford Transit and Fendt La Vogue Caravan               |
| 26     | PE65 OJT  | Mercedes (Red)                                        |
| 27     | NU17 XGO  | Ford Transit and Fendt Palace Caravan                 |
| 28     | SP17 HHF  | Ford Transit and Tabbert Caravan                      |
| 29     | FG56 ETZ  | Volkswagen Touran (Grey)                              |
|        | HF14 RGZ  | Toyota Hilux and Tabbert Bellini Caravan              |
| 31     | SP16 PXC  | Ford Iveco twin cab and Concerto 400/2 Caravan        |
| 32     | HY65 AOB  | Ford Transit and Fendt La Vogue Caravan               |
| 33     | SK65 KFW  | Ford Transit and LMC Exquisit VIP Caravan             |
| 34     | YX62 UEM  | Ford KA (White)                                       |
| 35     | SH62 XAW  | Fendt La Vogue Caravan                                |
| 36     | No Plate  | Mercedes Sprinter                                     |
| 37     | EU13 MSX  | Volkswagen Golf (Grey)                                |
| 38     | SF13 PTX  | Ford Transit and Fendt Diamond Caravan                |
| 39     | LX16 YJZ  | Ford Transit and Fendt Diamond Caravan                |
| 40     | MD65 OAP  | Ford S-Max (white)                                    |
| 41     | FV65 EUU  | Ford Transit (Red) and Fendt Diamond Caravan          |
| 42     | FD55 PXG  | Ford Iveco (Green) and Roma Supreme Caravan           |
| 43     | WN67 AUF  | Ford Focus (White)                                    |
| 44     | FT62 WMZ  | Range Rover Sport (silver)                            |