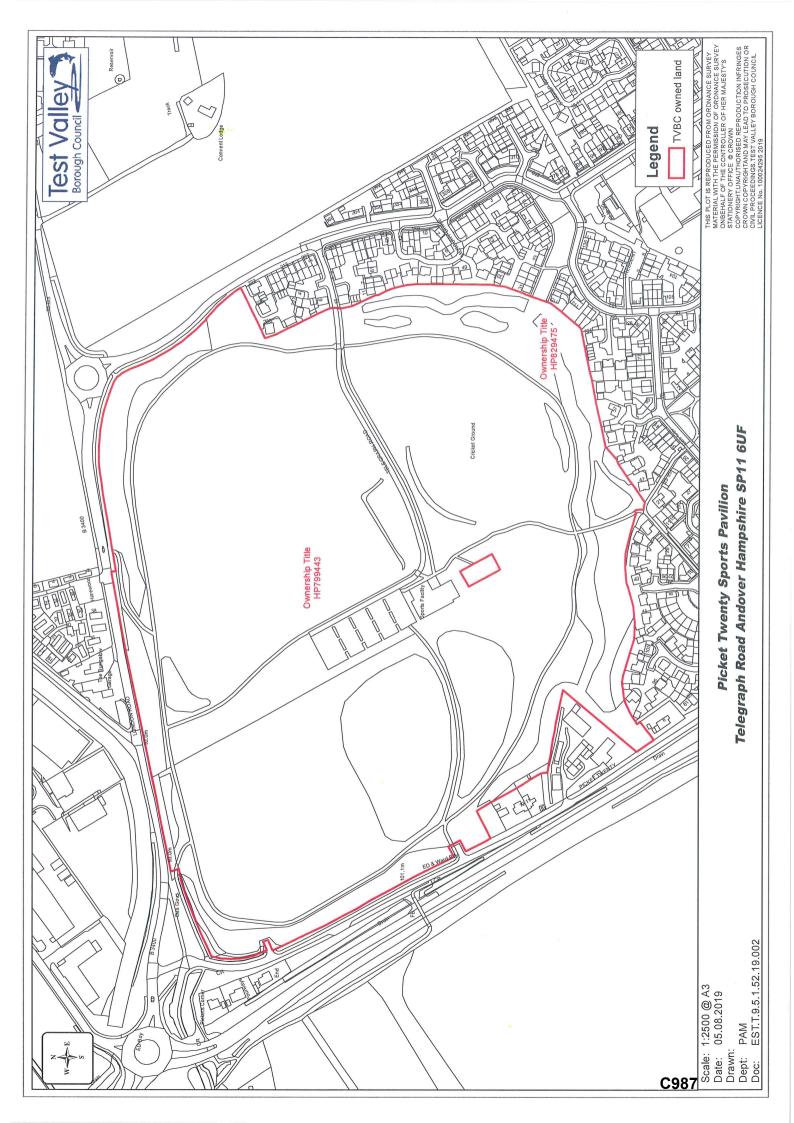

# A: Property Register

This register describes the land and estate comprised in the title.

HAMPSHIRE : TEST VALLEY

1 The Freehold land shown edged with red on the plan of the above title filed at the Registry and being Land at Telegraph Road, Andover.

NOTE: The land tinted green on the title plan is not included in the title.

2 (18.10.2016) A Transfer which included the land tinted blue on the title plan and other land dated 4 April 2008 made between (1) Leonard Thomas Philip Snow And Others and (2) Persimmon Homes Limited contains the following provision:-