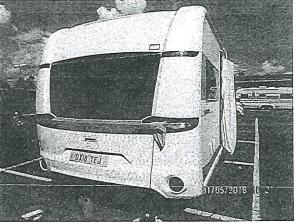

# Registration Details from Trespassers to Picket Twenty Sports Pitches on MondayTotal Vehicles43

| Number | Reg Plate | Vehicle description                                   |
|--------|-----------|-------------------------------------------------------|
| 1      | RE61 EEU  | Ford Transit and Lunar Caravan                        |
| 2      | NC57 WCW  | Ford Transit and Fendt La Vogue Caravan               |
| 3      | SN67 TYU  | Ford Transit and Fendt Palace Caravn                  |
| 4      | FL58 AUP  | Ford Transit and Swift Challenger                     |
| 5      | MJ13 VAE  | Ford Focus (White)                                    |
| 6      | FP60 FML  | Vauxhall Combi (White)                                |
| 7      | FH18 XVF  | Fiat 500 (Mint Green)                                 |
| 8      | BJ11 NFF  | Peugot 206 (Red)                                      |
| 9      | SN15 XOW  | Ford Transit and Hobby Prestige Caravan               |
| 10     | NX11 BDE  | Ford Transit and Avante 840                           |
| 11     | PE65 NWP  | Ford Iveco (Red Tree Maintenance) and Tabbert Caravar |
| 12     | FJ63 KNC  | Fendt Diamond Caravan                                 |
| 13     | HV14 KUF  | Landrover Discovery                                   |
| 14     | YK61 HDY  | Ford Transit and Amera Caravan                        |
| 15     | NJ64 YXP  | Ford Focus (White)                                    |
| 16     | SL18 UWS  | Ford Transit Custom (White)                           |
| 17     | HF67 XCT  | Ford Transit and Fendt Palace Caravan                 |
| 18     | SN17 OGS  | Ford Transit and Fendt Palace Caravan                 |
| 19     | GM17 VEP  | Ford Focus (Silver)                                   |
| 20     | CK65 KCV  | Ford Focus (Red)                                      |
| 21     | KS65 FEH  | Ford Fiesta (Red)                                     |
| 22     | GY16 HZB  | Ford Transit and Fendt La Vogue Caravan               |
| 23     | NU63 SBZ  | Ford Transit Fendt Diamond Caravan                    |
| 24     | SN16 YAX  | Ford Transit Custom                                   |
| 25     | BA66 CXW  | Ford Transit and Fendt La Vogue Caravan               |
| 26     | PE65 OJT  | Mercedes (Red)                                        |
| 27     | NU17 XGO  | Ford Transit and Fendt Palace Caravan                 |
| 28     | SP17 HHF  | Ford Transit and Tabbert Caravan                      |
| 29     | FG56 ETZ  | Volkswagen Touran (Grey)                              |
|        | HF14 RGZ  | Toyota Hilux and Tabbert Bellini Caravan              |
| 31     | SP16 PXC  | Ford Iveco twin cab and Concerto 400/2 Caravan        |
| 32     | HY65 AOB  | Ford Transit and Fendt La Vogue Caravan               |
| 33     | SK65 KFW  | Ford Transit and LMC Exquisit VIP Caravan             |
| 34     | YX62 UEM  | Ford KA (White)                                       |
| 35     | SH62 XAW  | Fendt La Vogue Caravan                                |
| 36     | No Plate  | Mercedes Sprinter                                     |
| 37     | EU13 MSX  | Volkswagen Golf (Grey)                                |
| 38     | SF13 PTX  | Ford Transit and Fendt Diamond Caravan                |
| 39     | LX16 YJZ  | Ford Transit and Fendt Diamond Caravan                |
| 40     | MD65 OAP  | Ford S-Max (white)                                    |
| 41     | FV65 EUU  | Ford Transit (Red) and Fendt Diamond Caravan          |
| 42     | FD55 PXG  | Ford Iveco (Green) and Roma Supreme Caravan           |
| 43     | WN67 AUF  | Ford Focus (White)                                    |
| 44     | FT62 WMZ  | Range Rover Sport (silver)                            |