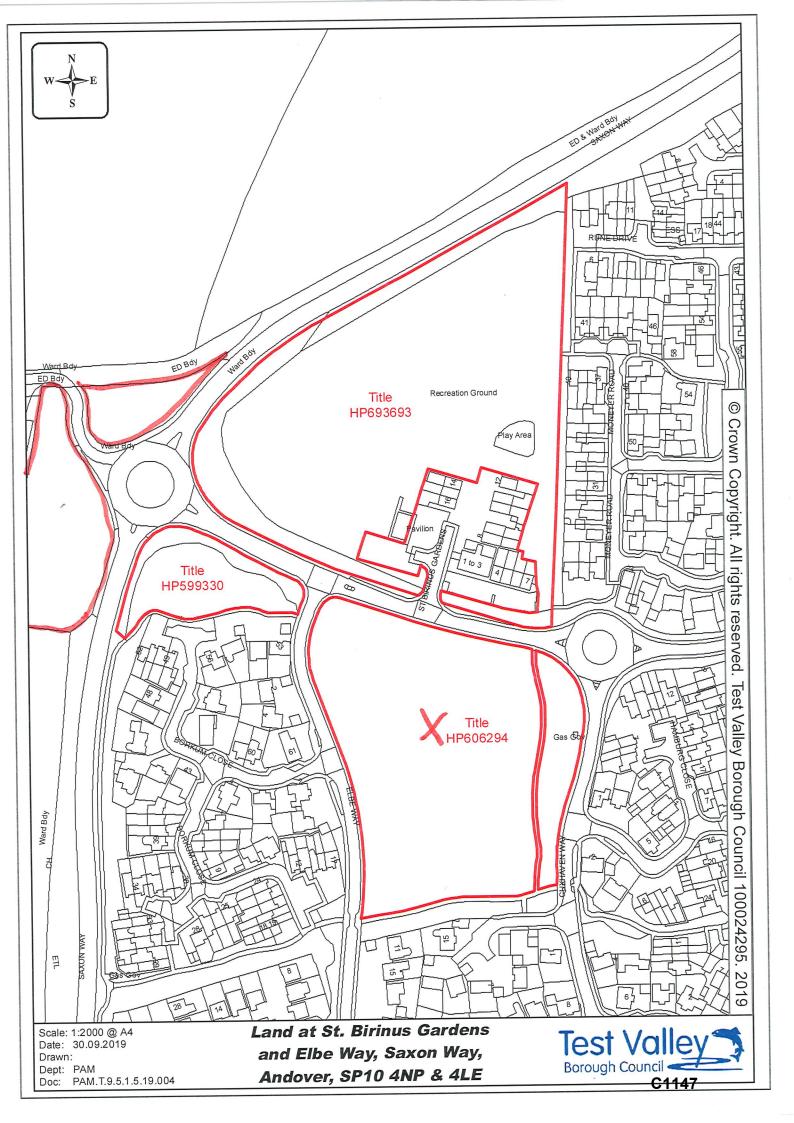

# ORDER FOR THE REMOVAL OF PERSONS AND VEHICLES UNLAWFULLY ON LAND Section 78(1) of the Criminal Justice and Public Order Act 1994

To the Defendant(s): PERSONS UNKNOWN being the unauthorised occupants of land at Charlton Lakes Open Spaces Andover, Hampshire, (shown edged red on the attached plan) ("the Land")