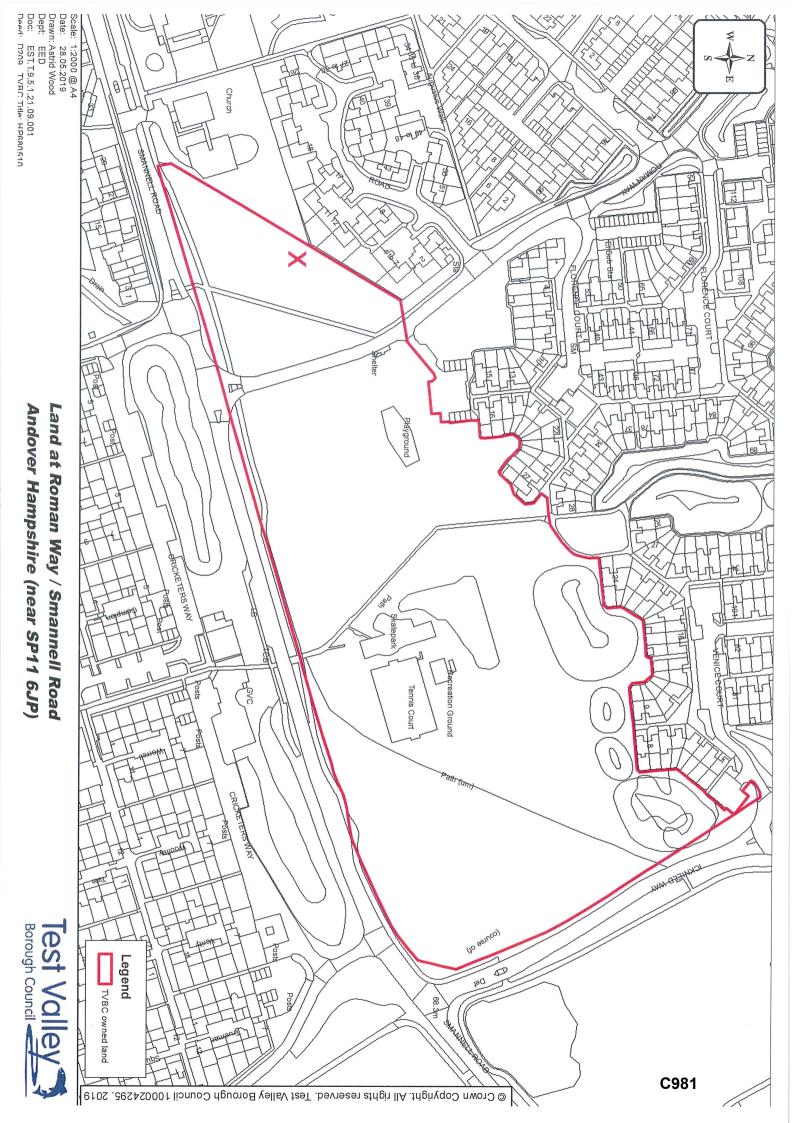

# A: Property Register

This register describes the land and estate comprised in the title.

HAMPSHIRE : TEST VALLEY

1 (22.11.2006) The Freehold land shown edged with red on the plan of the above title filed at the Registry and being land on the north side of Smannell Road, Andover.

# A: Property Register

This register describes the land and estate comprised in the title.

HAMPSHIRE : TEST VALLEY

1 The Freehold land shown edged with red on the plan of the above title filed at the Registry and being Land at Telegraph Road, Andover.