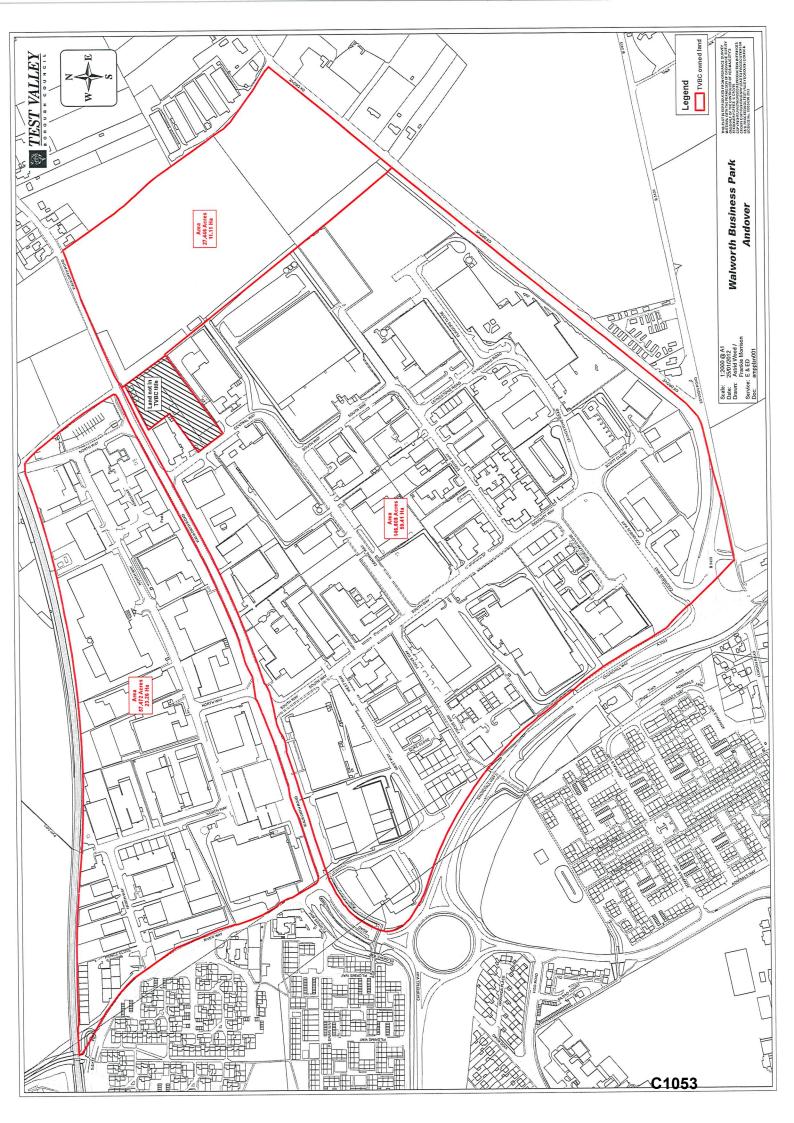

ich is so present on the Land and any persons residing thereon.

It is adjudged that the complaint is true and it is ordered that:

**ORDER**: Any vehicle or any other property on the Land and any person residing thereon be removed from the Land no later than 24 hours following the service of this Order.

And the Council is hereby authorised, in accordance with Section 78(2) of the Act, to take such steps as are reasonably necessary to ensure that this order is complied with and in particular, by its officers and servants, to enter upon the Land to take in relation to any vehicles or property to be removed in pursuance of this Order, steps for securing entry and rendering it suitable for removal.

By Order of the Court

Signatur Position: Justile of the Pearle

Date: 2/9/19

Time: 1. Dan



IN THE HIGH COURT

#### QUEENS BENCH DIVISION

**BETWEEN:** 

## (1) TEST VALLEY BOROUGH COUNCIL (2) HAMPSHIRE COUNTY COUNCIL

**Claimants** 

-and-

## (1) ALBERT BOWERS AND OTHER NAMED DEFENDANTS LISTED IN SCHEDULE 1 OF THE CLAIM FORM (2) PERSONS UNKNOWN

**Defendants** 



IN THE HIGH COURT

#### QUEENS BENCH DIVISION

**BETWEEN:** 

## (1) TEST VALLEY BOROUGH COUNCIL (2) HAMPSHIRE COUNTY COUNCIL

**Claimants** 

-and-

## (1) ALBERT BOWERS AND OTHER NAMED DEFENDANTS LISTED IN SCHEDULE 1 OF THE CLAIM FORM (2) PERSONS UNKNOWN

**Defendants** 

From: Sent: To: Subject: Jeffery, Boyce 09 September 2019 10:28 Dunn, Karen FW: Travellers Saxon Fields

Hi Karen,

An update on the crime refs from the police. The report ending 462 was the gentleman I spoke with in reception this morning.

Best