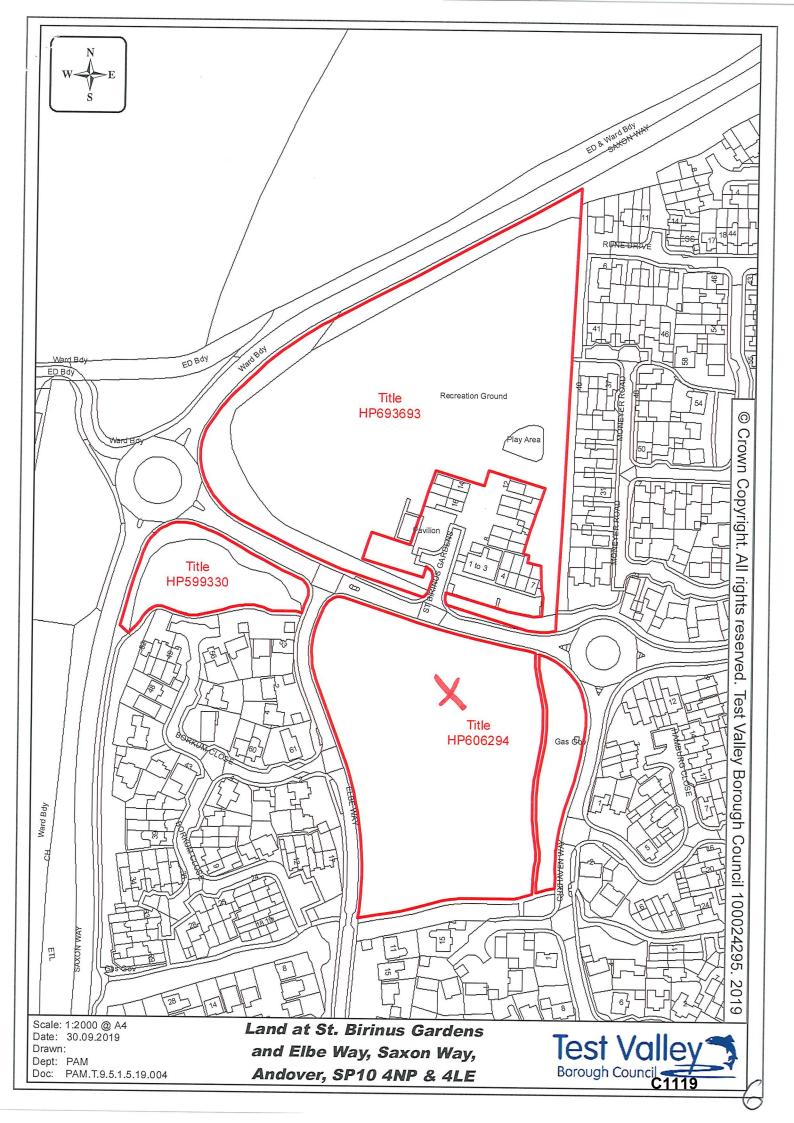

# (1) ALBERT BOWERS AND OTHER NAMED DEFENDANTS LISTED IN SCHEDULE 1 OF THE CLAIM FORM (2) PERSONS UNKNOWN

**Defendants** 

|                  | Smannell Road open Space Andover ( As per map) |                         |     |                          |
|------------------|------------------------------------------------|-------------------------|-----|--------------------------|
| Address of       | •                                              | •                       |     | .,                       |
| Encampment       |                                                |                         |     |                          |
|                  | SU36854 47179                                  |                         |     |                          |
| File Location    | Grid                                           |                         |     |                          |
|                  | reference                                      |                         |     |                          |
| Visiting Officer | Boyce Jeffery                                  | Post held               | Sei | nior Countryside Officer |
|                  | Jenny Abery                                    | Countryside Officer     |     |                          |
|                  |                                                | 28/05/2019              |     |                          |
| Date of arrival  | 28/05/2019                                     | 28/05/2019 Date of site |     |                          |
| of travellers    |                                                | visit                   |     |                          |