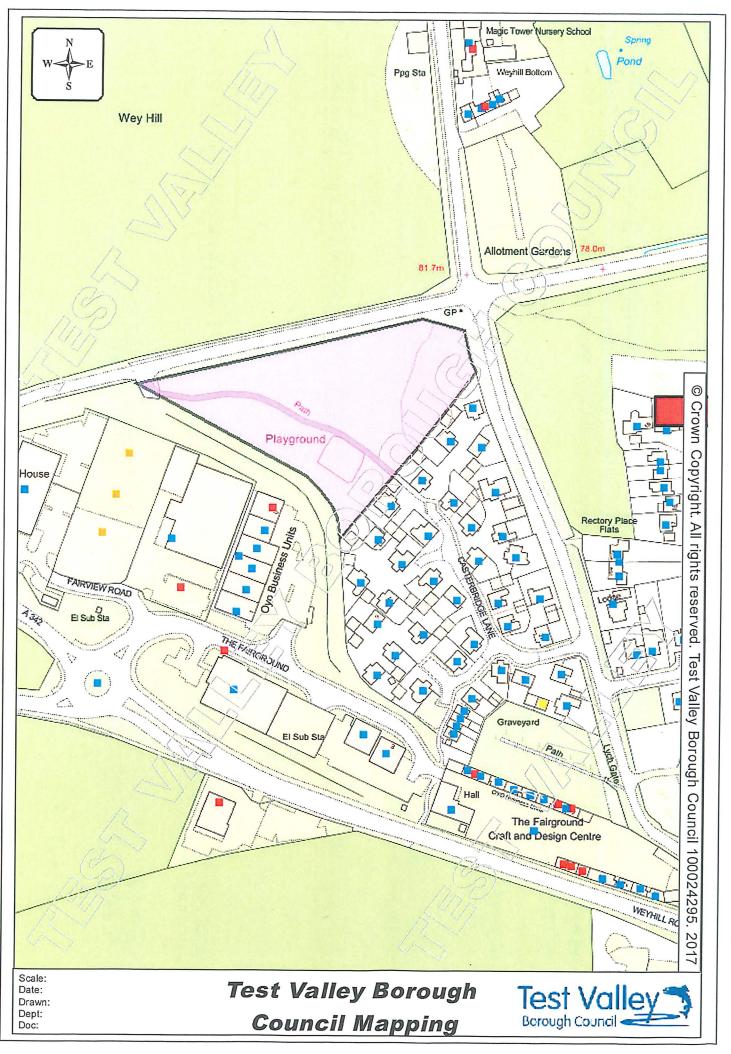

# (1) ALBERT BOWERS AND OTHER NAMED DEFENDANTS LISTED IN SCHEDULE 1 OF THE CLAIM FORM (2) PERSONS UNKNOWN

**Defendants** 

|                  | Smannell Road open Space Andover ( As per map) |                         |     |                          |
|------------------|------------------------------------------------|-------------------------|-----|--------------------------|
| Address of       | •                                              | •                       |     | .,                       |
| Encampment       |                                                |                         |     |                          |
|                  | SU36854 47179                                  |                         |     |                          |
| File Location    | Grid                                           |                         |     |                          |
|                  | reference                                      |                         |     |                          |
| Visiting Officer | Boyce Jeffery                                  | Post held               | Sei | nior Countryside Officer |
|                  | Jenny Abery                                    | Countryside Officer     |     |                          |
|                  |                                                | 28/05/2019              |     |                          |
| Date of arrival  | 28/05/2019                                     | 28/05/2019 Date of site |     |                          |
| of travellers    |                                                | visit                   |     |                          |