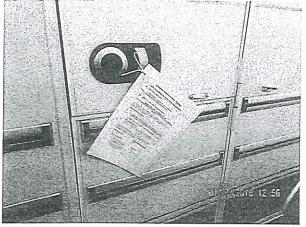

### CERTIFICATE OF SERVICE

I, Boyce Jeffery of Test Valley Borough Council hereby certify that:

1. I am Boyce Jeffery a Countryside Officer at Test Valley Borough Council

2. I did on 21 August 2018 serve:

Persons Unknown of Land at Saxon Fields Andover, Hampshire

With

- Notice of Direction to Leave Land
- 3. I provided service by:
- Serving it by hand to those persons present;
- Attaching it to the vehicles on the land