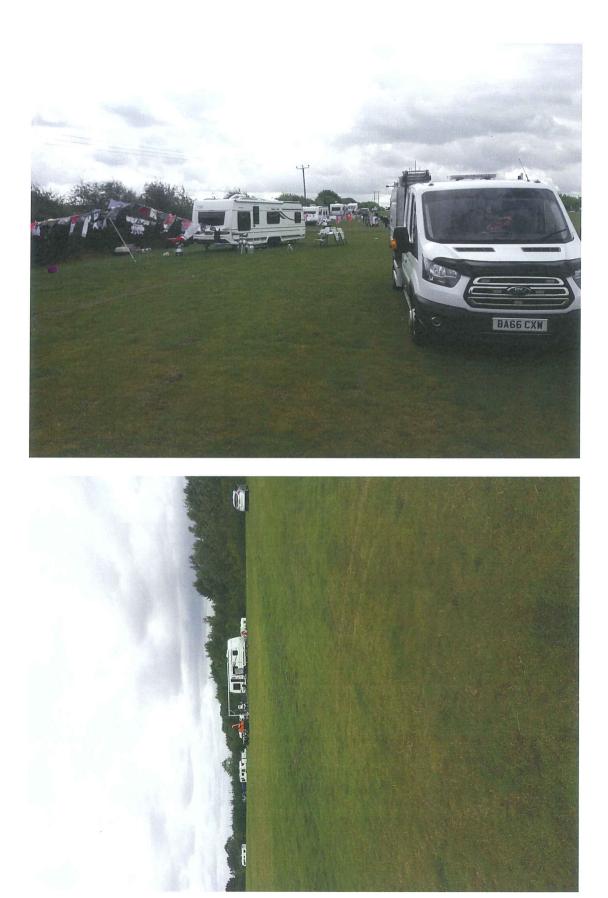

# Registration Details from Trespassers to Picket Twenty Sports Pitches on MondayTotal Vehicles43

| Number | Reg Plate | Vehicle description                                   |
|--------|-----------|-------------------------------------------------------|
| 1      | RE61 EEU  | Ford Transit and Lunar Caravan                        |
| 2      | NC57 WCW  | Ford Transit and Fendt La Vogue Caravan               |
| 3      | SN67 TYU  | Ford Transit and Fendt Palace Caravn                  |
| 4      | FL58 AUP  | Ford Transit and Swift Challenger                     |
| 5      | MJ13 VAE  | Ford Focus (White)                                    |
| 6      | FP60 FML  | Vauxhall Combi (White)                                |
| 7      | FH18 XVF  | Fiat 500 (Mint Green)                                 |
| 8      | BJ11 NFF  | Peugot 206 (Red)                                      |
| 9      | SN15 XOW  | Ford Transit and Hobby Prestige Caravan               |
| 10     | NX11 BDE  | Ford Transit and Avante 840                           |
| 11     | PE65 NWP  | Ford Iveco (Red Tree Maintenance) and Tabbert Caravar |
| 12     | FJ63 KNC  | Fendt Diamond Caravan                                 |
| 13     | HV14 KUF  | Landrover Discovery                                   |
| 14     | YK61 HDY  | Ford Transit and Amera Caravan                        |
| 15     | NJ64 YXP  | Ford Focus (White)                                    |
| 16     | SL18 UWS  | Ford Transit Custom (White)                           |
| 17     | HF67 XCT  | Ford Transit and Fendt Palace Caravan                 |
| 18     | SN17 OGS  | Ford Transit and Fendt Palace Caravan                 |
| 19     | GM17 VEP  | Ford Focus (Silver)                                   |
| 20     | CK65 KCV  | Ford Focus (Red)                                      |
| 21     | KS65 FEH  | Ford Fiesta (Red)                                     |
| 22     | GY16 HZB  | Ford Transit and Fendt La Vogue Caravan               |
| 23     | NU63 SBZ  | Ford Transit Fendt Diamond Caravan                    |
| 24     | SN16 YAX  | Ford Transit Custom                                   |
| 25     | BA66 CXW  | Ford Transit and Fendt La Vogue Caravan               |
| 26     | PE65 OJT  | Mercedes (Red)                                        |
| 27     | NU17 XGO  | Ford Transit and Fendt Palace Caravan                 |
| 28     | SP17 HHF  | Ford Transit and Tabbert Caravan                      |
| 29     | FG56 ETZ  | Volkswagen Touran (Grey)                              |
|        | HF14 RGZ  | Toyota Hilux and Tabbert Bellini Caravan              |
| 31     | SP16 PXC  | Ford Iveco twin cab and Concerto 400/2 Caravan        |
| 32     | HY65 AOB  | Ford Transit and Fendt La Vogue Caravan               |
| 33     | SK65 KFW  | Ford Transit and LMC Exquisit VIP Caravan             |
| 34     | YX62 UEM  | Ford KA (White)                                       |
| 35     | SH62 XAW  | Fendt La Vogue Caravan                                |
| 36     | No Plate  | Mercedes Sprinter                                     |
| 37     | EU13 MSX  | Volkswagen Golf (Grey)                                |
| 38     | SF13 PTX  | Ford Transit and Fendt Diamond Caravan                |
| 39     | LX16 YJZ  | Ford Transit and Fendt Diamond Caravan                |
| 40     | MD65 OAP  | Ford S-Max (white)                                    |
| 41     | FV65 EUU  | Ford Transit (Red) and Fendt Diamond Caravan          |
| 42     | FD55 PXG  | Ford Iveco (Green) and Roma Supreme Caravan           |
| 43     | WN67 AUF  | Ford Focus (White)                                    |
| 44     | FT62 WMZ  | Range Rover Sport (silver)                            |

| Make and Model           | Colour | Registration number |
|--------------------------|--------|---------------------|
| See attached spreadsheet |        |                     |
|                          |        |                     |
|                          |        |                     |
|                          |        |                     |
|                          |        |                     |
|                          |        |                     |
|                          |        |                     |
|                          |        |                     |
|                          |        |                     |
|                          |        |                     |
|                          |        |                     |
|                          |        |                     |
|                          |        |                     |
|                          |        |                     |
|                          |        |                     |
|                          |        | Vehicles : 44       |

| Make and Model           | Colour | Registration number |
|--------------------------|--------|---------------------|
| See attached spreadsheet |        |                     |
|                          |        |                     |
|                          |        |                     |
|                          |        |                     |
|                          |        |                     |
|                          |        |                     |
|                          |        |                     |
|                          |        |                     |
| ·····                    |        |                     |
|                          |        |                     |
|                          |        |                     |
|                          |        |                     |
|                          |        |                     |
|                          |        |                     |
|                          |        |                     |
|                          |        |                     |
|                          |        |                     |
|                          |        |                     |
|                          |        | Caravans: 25        |

## SUMMARY FOR GUIDANCE OF AUTHORISING OFFICER

| Lan                   | d Owner                | Any Council interest in the land                      |                                                                                                      |  |  |  |  |  |
|-----------------------|------------------------|-------------------------------------------------------|------------------------------------------------------------------------------------------------------|--|--|--|--|--|
| Test Valley           | Borough Council        | Public Open Space                                     |                                                                                                      |  |  |  |  |  |
| Number of<br>Vehicles | people and             | Encampment conditions<br>Are the following available? |                                                                                                      |  |  |  |  |  |
| Adults                | 25 at time of<br>visit | Refuse Disposal                                       | Bags issued to all<br>occupied caravans at<br>time of visit.<br>Fly tipping on site<br>and excrement |  |  |  |  |  |
|                       | 30                     |                                                       | No                                                                                                   |  |  |  |  |  |
| Children              |                        | Toilet Facilities WC                                  |                                                                                                      |  |  |  |  |  |
|                       | 43                     |                                                       |                                                                                                      |  |  |  |  |  |

| Vehicles          |                                                     | Running Water                       | None            |
|-------------------|-----------------------------------------------------|-------------------------------------|-----------------|
|                   | 25                                                  |                                     | Yes 25 caravans |
| Caravans          |                                                     | Shelter                             |                 |
| Other<br>Vehicles | Quadbikes and<br>motorcycles<br>quantity<br>unknown | Dog Kennels                         |                 |
| Total<br>Vehicles | 43                                                  | Complaints<br>received<br>Form Nos. |                 |
| Total People      | 55                                                  | l                                   |                 |