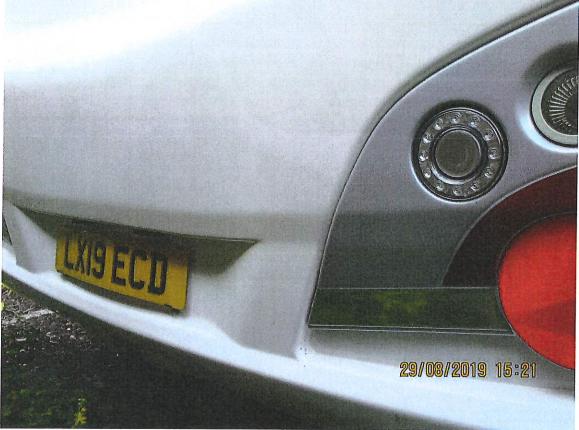

# Registration Details from Trespassers to Picket Twenty Sports Pitches on MondayTotal Vehicles43

| Number | Reg Plate | Vehicle description                                   |
|--------|-----------|-------------------------------------------------------|
| 1      | RE61 EEU  | Ford Transit and Lunar Caravan                        |
| 2      | NC57 WCW  | Ford Transit and Fendt La Vogue Caravan               |
| 3      | SN67 TYU  | Ford Transit and Fendt Palace Caravn                  |
| 4      | FL58 AUP  | Ford Transit and Swift Challenger                     |
| 5      | MJ13 VAE  | Ford Focus (White)                                    |
| 6      | FP60 FML  | Vauxhall Combi (White)                                |
| 7      | FH18 XVF  | Fiat 500 (Mint Green)                                 |
| 8      | BJ11 NFF  | Peugot 206 (Red)                                      |
| 9      | SN15 XOW  | Ford Transit and Hobby Prestige Caravan               |
| 10     | NX11 BDE  | Ford Transit and Avante 840                           |
| 11     | PE65 NWP  | Ford Iveco (Red Tree Maintenance) and Tabbert Caravar |
| 12     | FJ63 KNC  | Fendt Diamond Caravan                                 |
| 13     | HV14 KUF  | Landrover Discovery                                   |
| 14     | YK61 HDY  | Ford Transit and Amera Caravan                        |
| 15     | NJ64 YXP  | Ford Focus (White)                                    |
| 16     | SL18 UWS  | Ford Transit Custom (White)                           |
| 17     | HF67 XCT  | Ford Transit and Fendt Palace Caravan                 |
| 18     | SN17 OGS  | Ford Transit and Fendt Palace Caravan                 |
| 19     | GM17 VEP  | Ford Focus (Silver)                                   |
| 20     | CK65 KCV  | Ford Focus (Red)                                      |
| 21     | KS65 FEH  | Ford Fiesta (Red)                                     |
| 22     | GY16 HZB  | Ford Transit and Fendt La Vogue Caravan               |
| 23     | NU63 SBZ  | Ford Transit Fendt Diamond Caravan                    |
| 24     | SN16 YAX  | Ford Transit Custom                                   |
| 25     | BA66 CXW  | Ford Transit and Fendt La Vogue Caravan               |
| 26     | PE65 OJT  | Mercedes (Red)                                        |
| 27     | NU17 XGO  | Ford Transit and Fendt Palace Caravan                 |
| 28     | SP17 HHF  | Ford Transit and Tabbert Caravan                      |
| 29     | FG56 ETZ  | Volkswagen Touran (Grey)                              |
|        | HF14 RGZ  | Toyota Hilux and Tabbert Bellini Caravan              |
| 31     | SP16 PXC  | Ford Iveco twin cab and Concerto 400/2 Caravan        |
| 32     | HY65 AOB  | Ford Transit and Fendt La Vogue Caravan               |
| 33     | SK65 KFW  | Ford Transit and LMC Exquisit VIP Caravan             |
| 34     | YX62 UEM  | Ford KA (White)                                       |
| 35     | SH62 XAW  | Fendt La Vogue Caravan                                |
| 36     | No Plate  | Mercedes Sprinter                                     |
| 37     | EU13 MSX  | Volkswagen Golf (Grey)                                |
| 38     | SF13 PTX  | Ford Transit and Fendt Diamond Caravan                |
| 39     | LX16 YJZ  | Ford Transit and Fendt Diamond Caravan                |
| 40     | MD65 OAP  | Ford S-Max (white)                                    |
| 41     | FV65 EUU  | Ford Transit (Red) and Fendt Diamond Caravan          |
| 42     | FD55 PXG  | Ford Iveco (Green) and Roma Supreme Caravan           |
| 43     | WN67 AUF  | Ford Focus (White)                                    |
| 44     | FT62 WMZ  | Range Rover Sport (silver)                            |