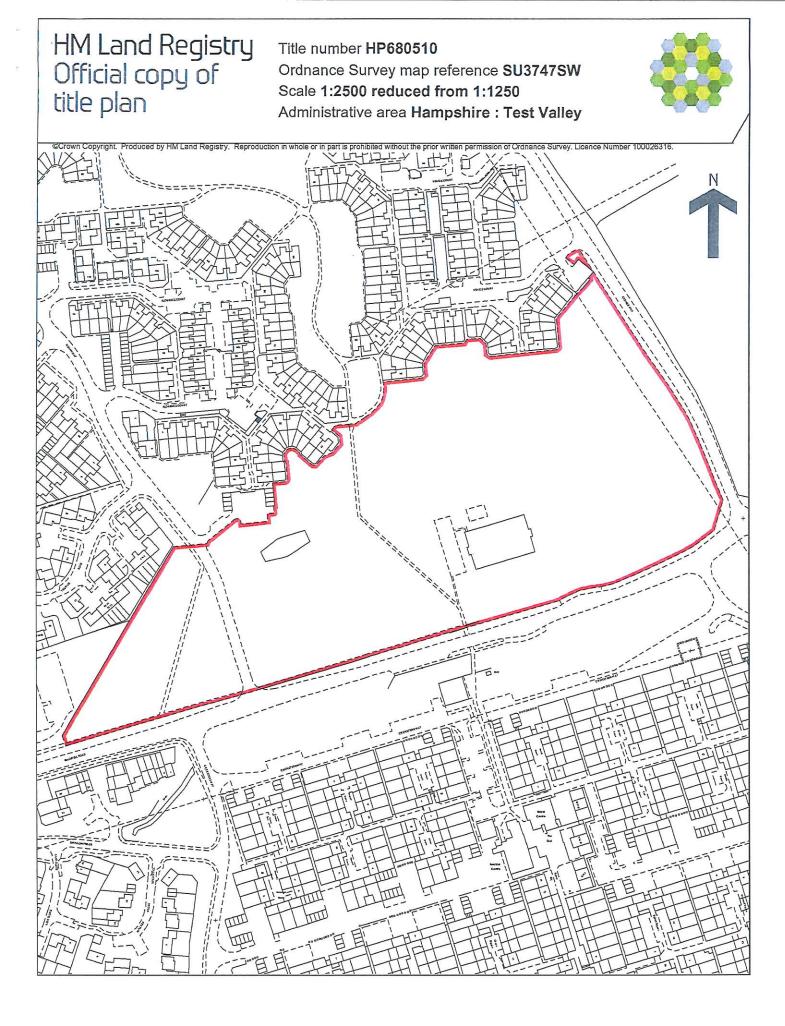

# A: Property Register

This register describes the land and estate comprised in the title.

HAMPSHIRE : TEST VALLEY

1 (22.11.2006) The Freehold land shown edged with red on the plan of the above title filed at the Registry and being land on the north side of Smannell Road, Andover.

# A: Property Register

This register describes the land and estate comprised in the title.

HAMPSHIRE : TEST VALLEY

1 The Freehold land shown edged with red on the plan of the above title filed at the Registry and being Land at Telegraph Road, Andover.