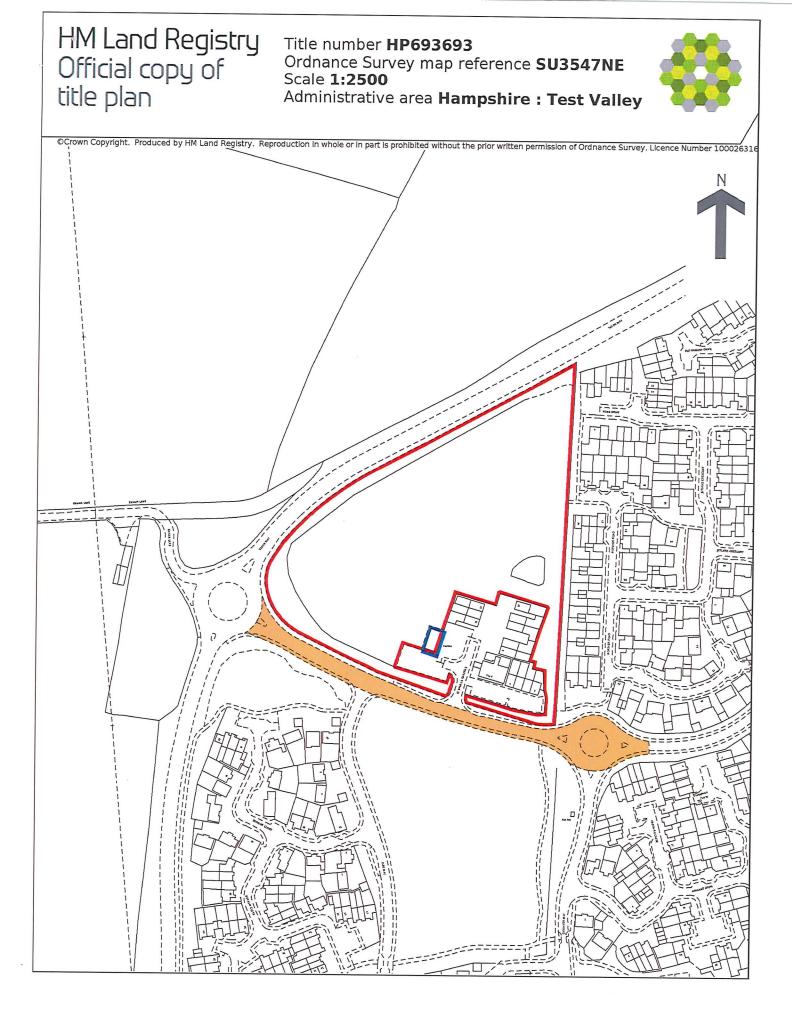

# ORDER FOR THE REMOVAL OF PERSONS AND VEHICLES UNLAWFULLY ON LAND Section 78(1) of the Criminal Justice and Public Order Act 1994

To the Defendant(s): PERSONS UNKNOWN being the unauthorised occupants of land at Charlton Lakes Open Spaces Andover, Hampshire, (shown edged red on the attached plan) ("the Land")

On the complaint of Karen Dunn, Head of Legal & Democratic Services, Test Valley **Borough Council** 

Matter of Complaint: that you and vehicles are present on the Land at Charlton Lakes Open Spaces Andover, Hampshire within the area of Test Valley Borough Council ("the Council") being the local authority for the area, in contravention of a direction given under Section 77 of the Criminal Justice and Public Order Act 1994 ("the Act") by the Council on 15 August 2018 and that an order should be made under section 78(1) of the Act requiring removal of any vehicle or other property which is so present on the Land and any persons residing thereon.