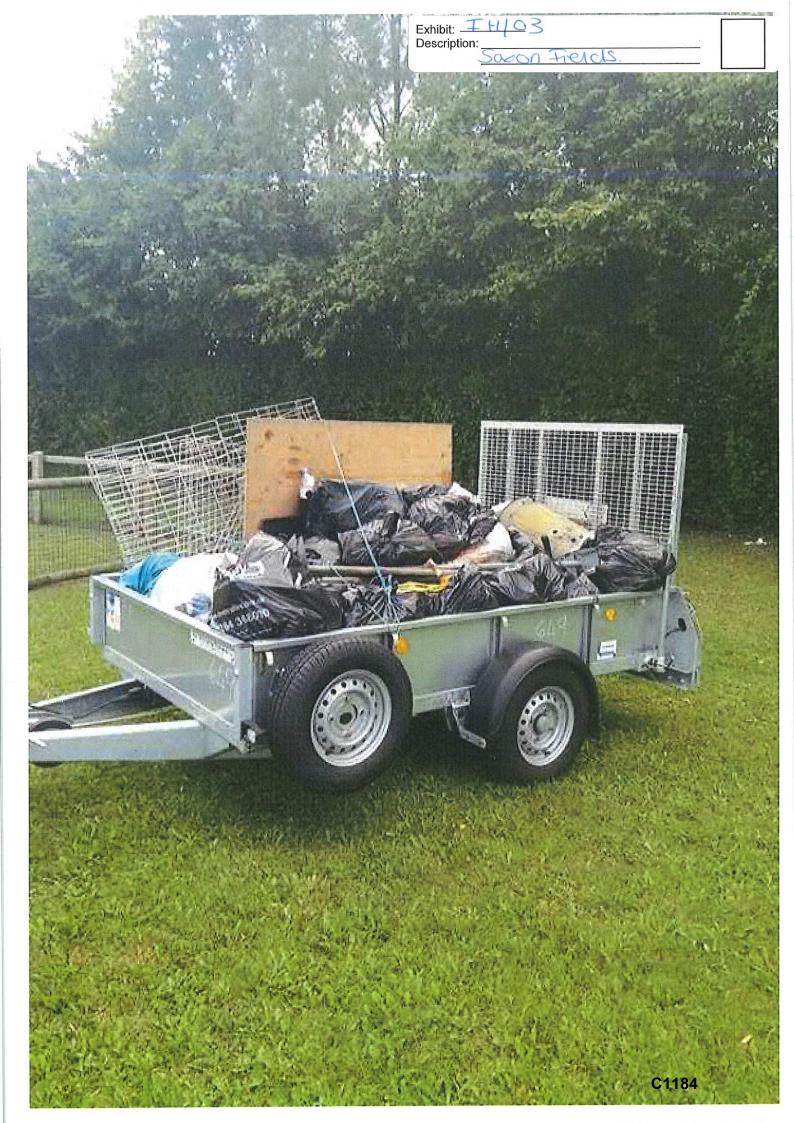

We approached the site and there was no sign of any occupants at the time of our visit.

Environment: - The site has general rubbish and fly tipping. There was no noise whilst on site apart from dogs barking.