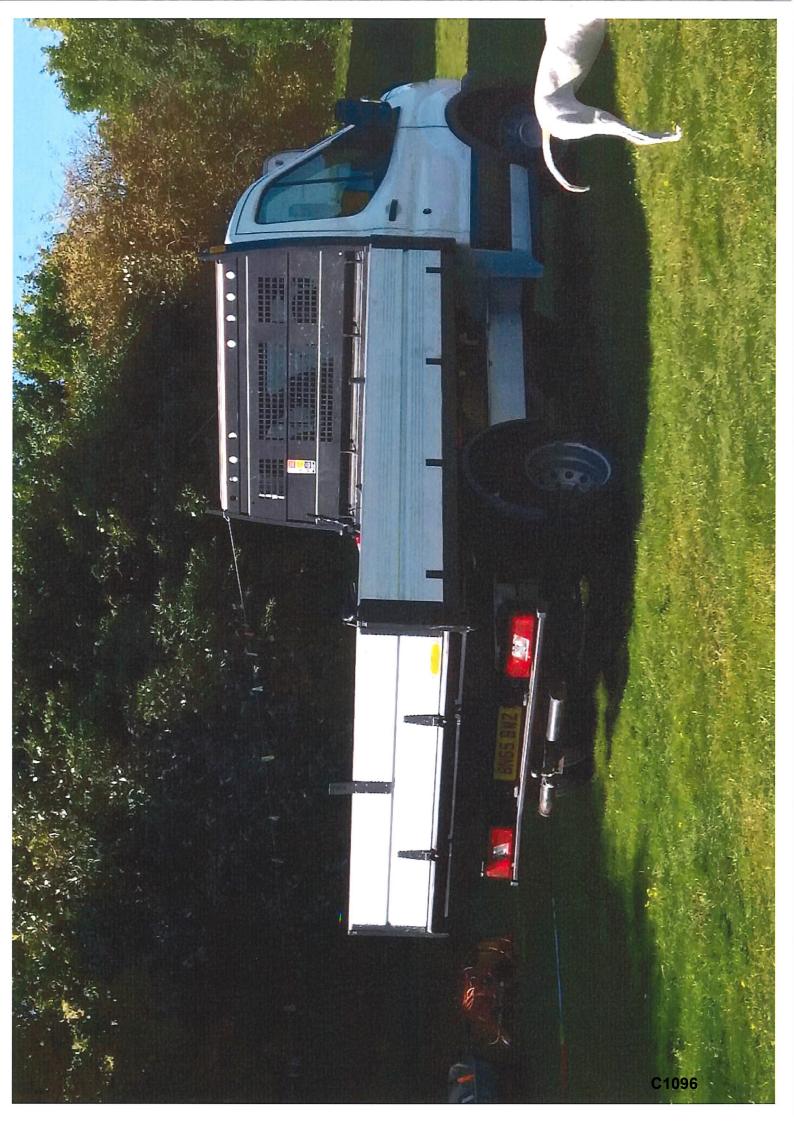

# Vehicle recording sheet

Site: Saxon Fields, Andover (SP10 4LE) Date: 21 August 2018 Time: 10:07 Attending: Kevin Harrington / Boyce Jeffery for Test Valley Borough Council

Also onsite PC Oliver Royston

| Make                 | Registration    | Notes                                |
|----------------------|-----------------|--------------------------------------|
| Nissan Cabster       | YG64TXX         | Silver                               |
| Ford Transit         | MK63 GBE        | Red                                  |
| Caravan (Tabbert)    | No Registration | White                                |
| Caravan (Hobby)      | BK12 PVZ        | White                                |
| Caravan (Abbey)      | YS55 KNY        | White                                |
| Caravan (Swift)      | DY13 TBV        | White                                |
| Caravan (Abbey)      | No Registration | White                                |
| VW Golf GTE          | CK17 YBS        | White                                |
| VW Touran R-Line     | SJ18 2LK        | White                                |
| Transit Crewcab      | CB12 CHD        | White marked with D&S<br>landscaping |
| Caravan (Swift)      | No registration | White                                |
| Caravan (Swift)      | DG66 BYO        | White                                |
| Nissan Navara pickup | DG66 BYO        | White                                |
|                      |                 |                                      |