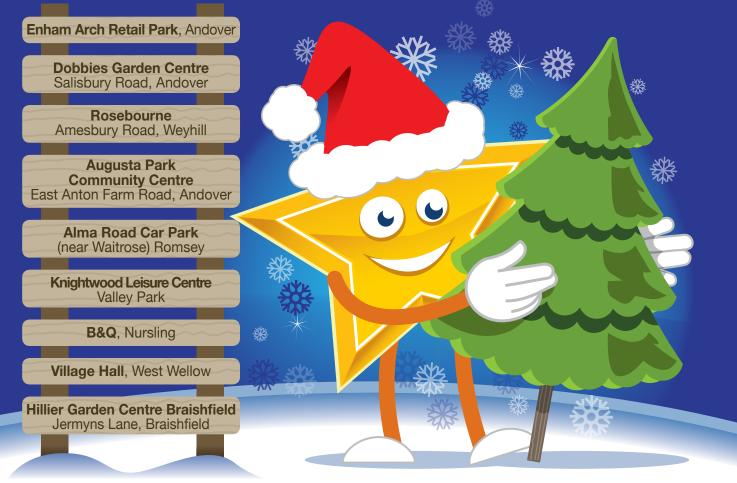

## How to recycle your real Christmas tree

Once the festive season is over, you can recycle your **real** Christmas tree at one of the temporary sites listed below. Please remove all decorations and non-compostable items before recycling.

These sites are provided for **real** Christmas trees only and will be in operation from **Thursday 30 December 2021 to Monday 10 January 2022**. Please follow the site instructions and place your tree in the area provided.