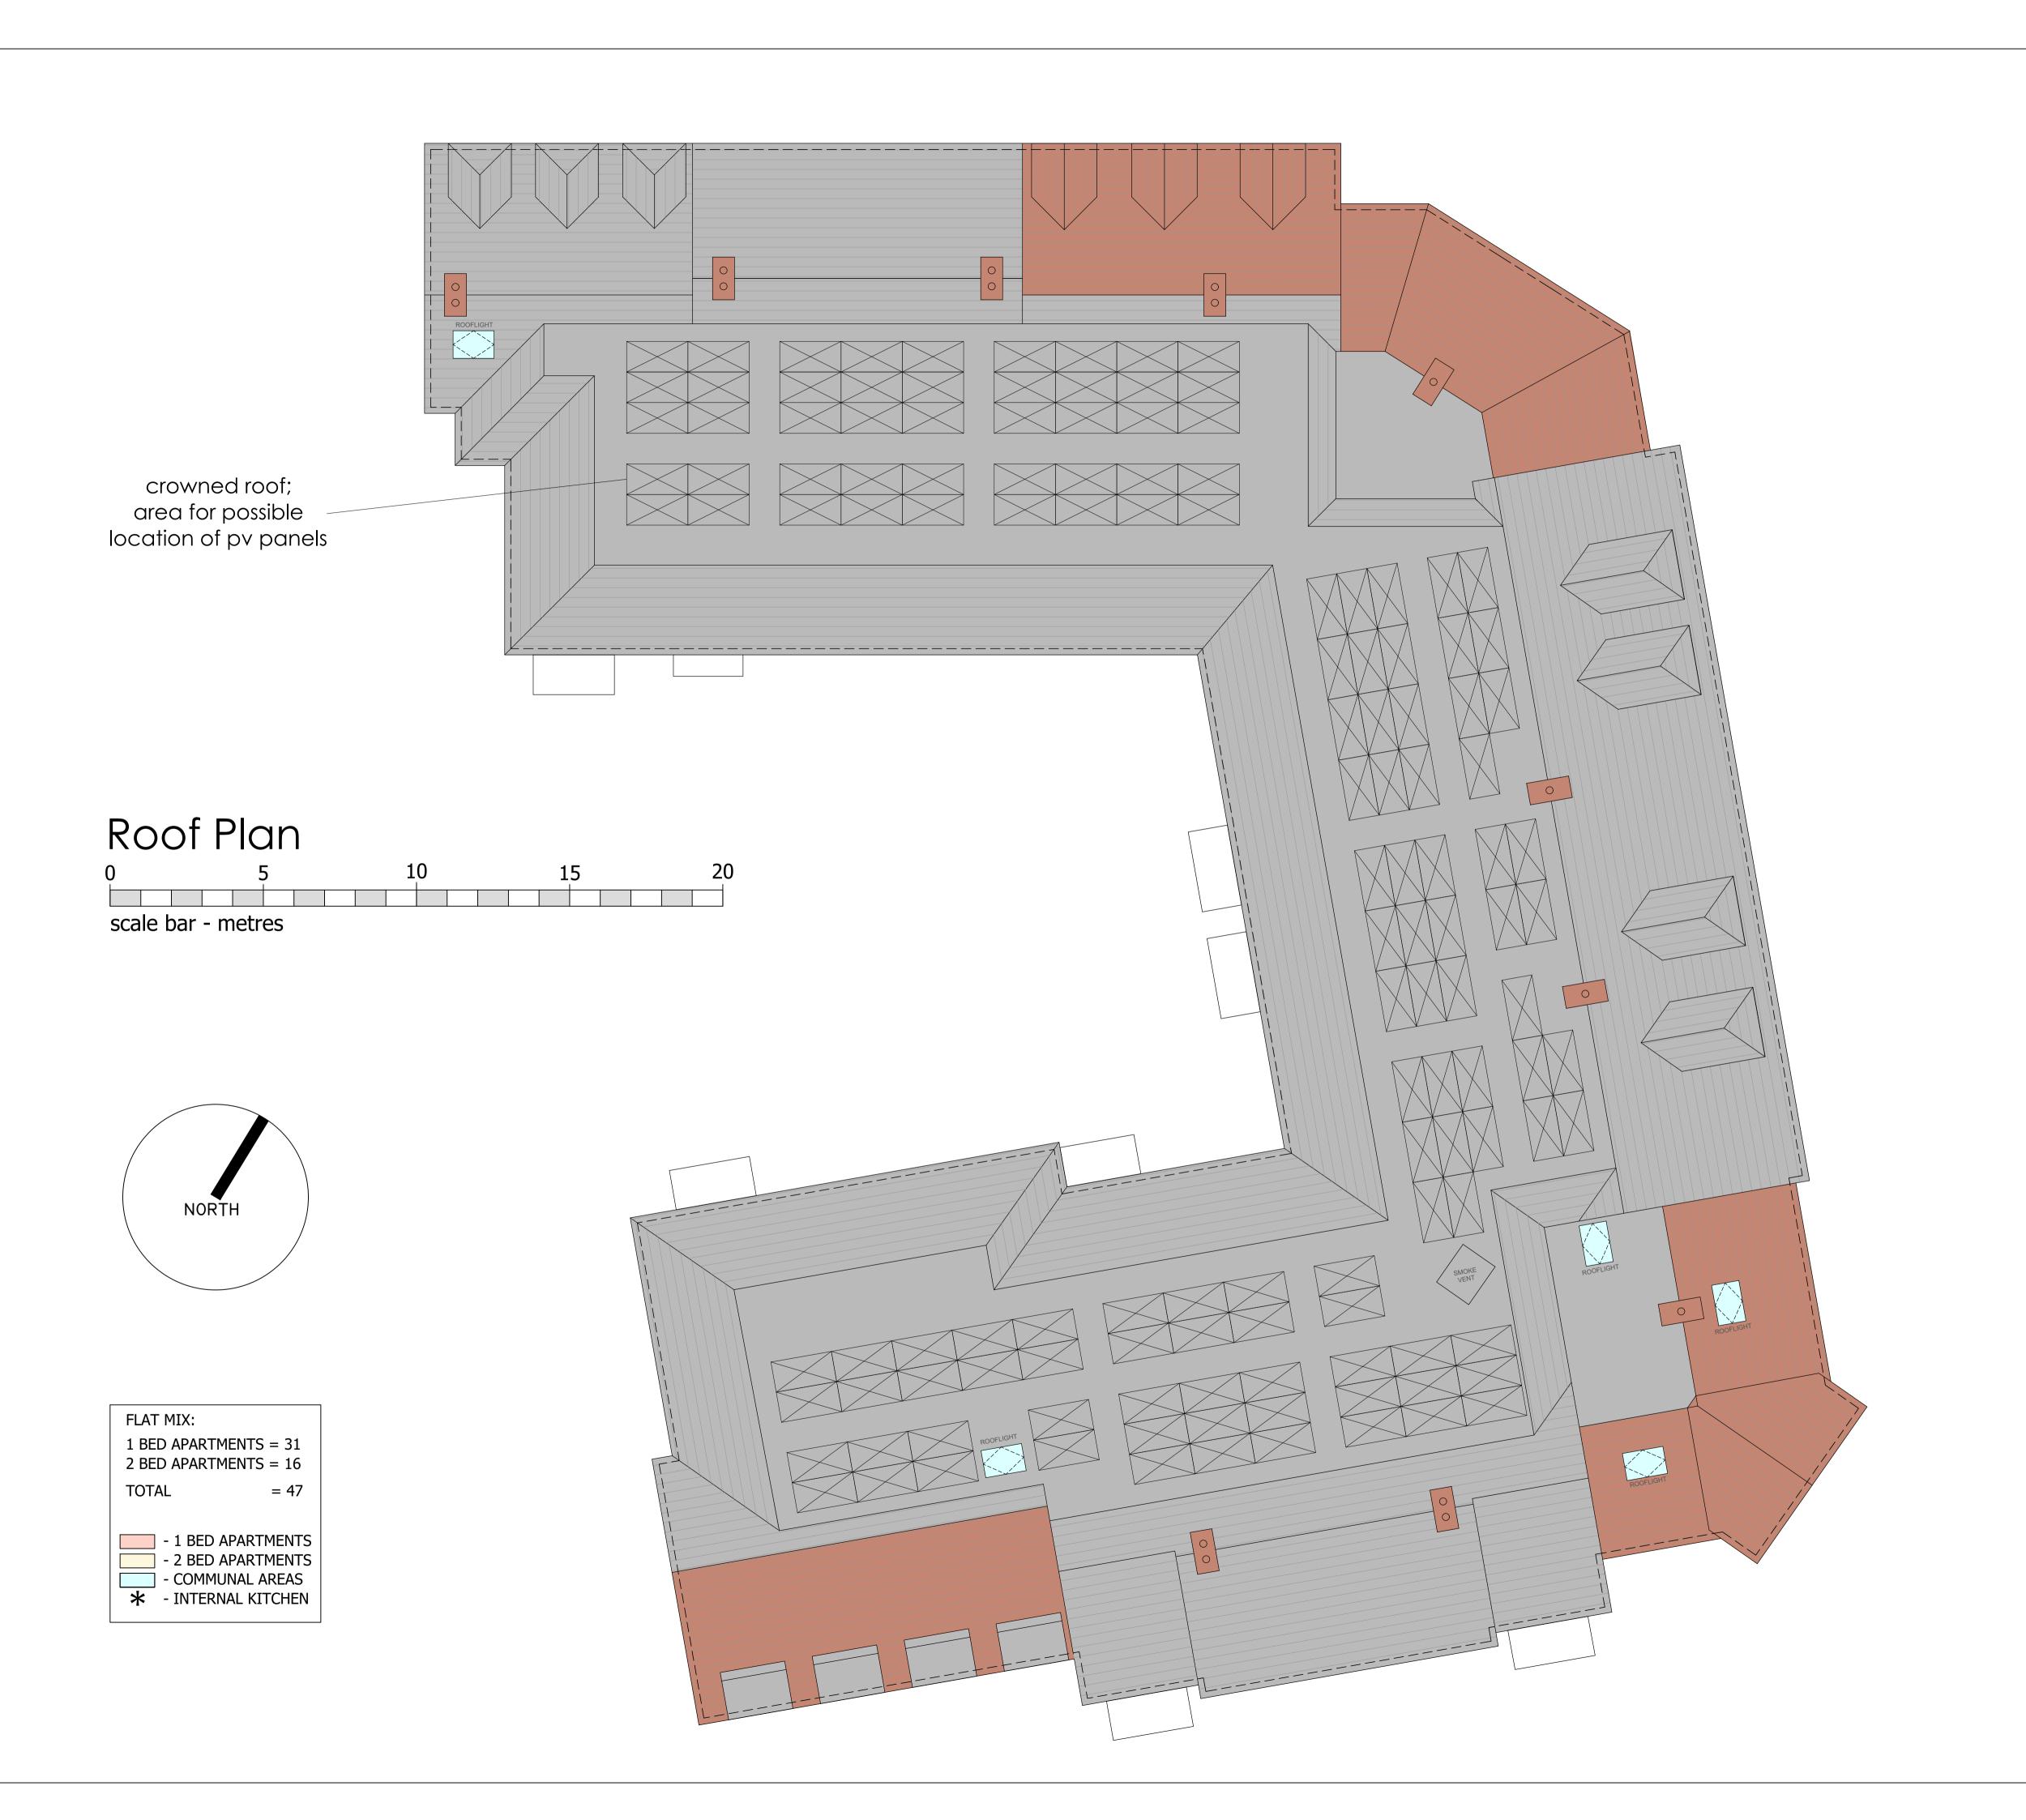

A Minor amendments.
Flat dormers now pitched dormers.
Slate roof above flat 35.
Roof over flat 40 amended.
Variations in chimney positions.

B Roof over Guest suite amended.

Variations in chimney positions and chimney numbers. Dormers over flats 36 & 38 reduced in size.

Retirement Living Apartments ROMSEY

Drawing Title

SO51 8GH

PROPOSED ROOF PLAN PLANNING APPLICATION

| Scale       | 1:100 @ A1 | Date    | JUNE 2023 |
|-------------|------------|---------|-----------|
| Drawn       | KLS        | Checked | RJ        |
| Drawing No. |            | Rev.    |           |