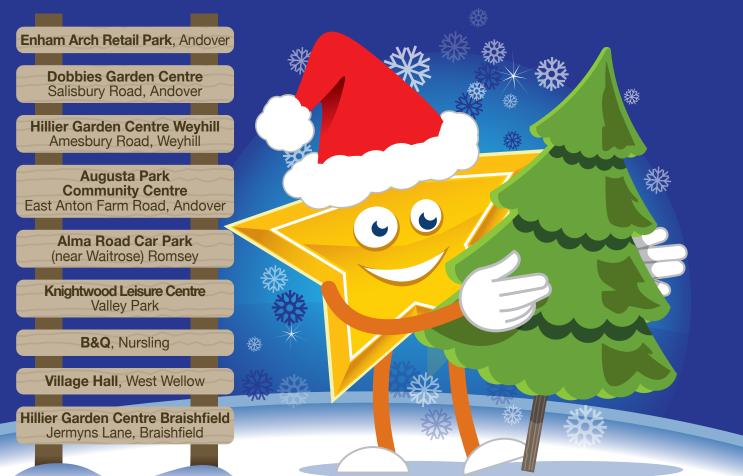

## How to recycle your real Christmas tree

Once the festive season is over, you can recycle your **real** Christmas tree at one of the temporary sites listed below. Please remove all decorations and non-compostable items before recycling.

These sites are provided for **real** Christmas trees only and will be in operation from **Saturday 28 December 2024 to Monday 13 January 2025**. Please follow the site instructions and place your tree in the area provided.