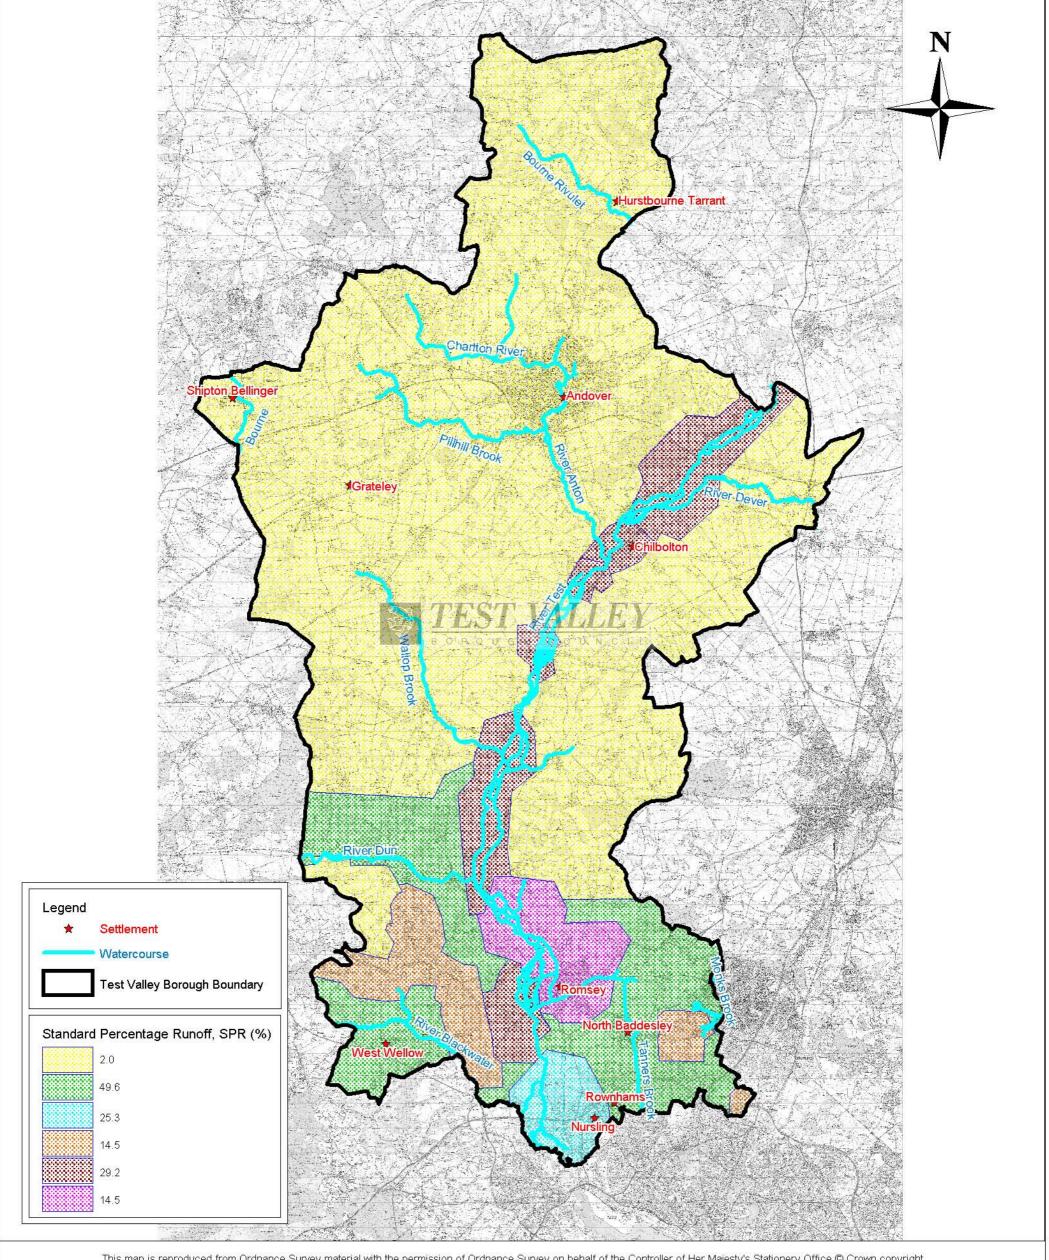

## Strategic Flood Risk Assessment for Local Development Framework

Figure 3: Distribution of Soil Permeability

DRAWN BY APPROVED BY SCALES @ A3

ARBS BV NTS

Test Valley Borough Council Beech Hurst Weyhill Road Andover Hampshire SP10 3AJ

This map is reproduced from Ordnance Survey material with the permission of Ordnance Survey on behalf of the Controller of Her Majesty's Stationery Office © Crown copyright. Unauthorised reproduction infringes Crown copyright and may lead to prosecution or civil proceedings. Test Valley Borough Council Licence No. 100024295 2007.