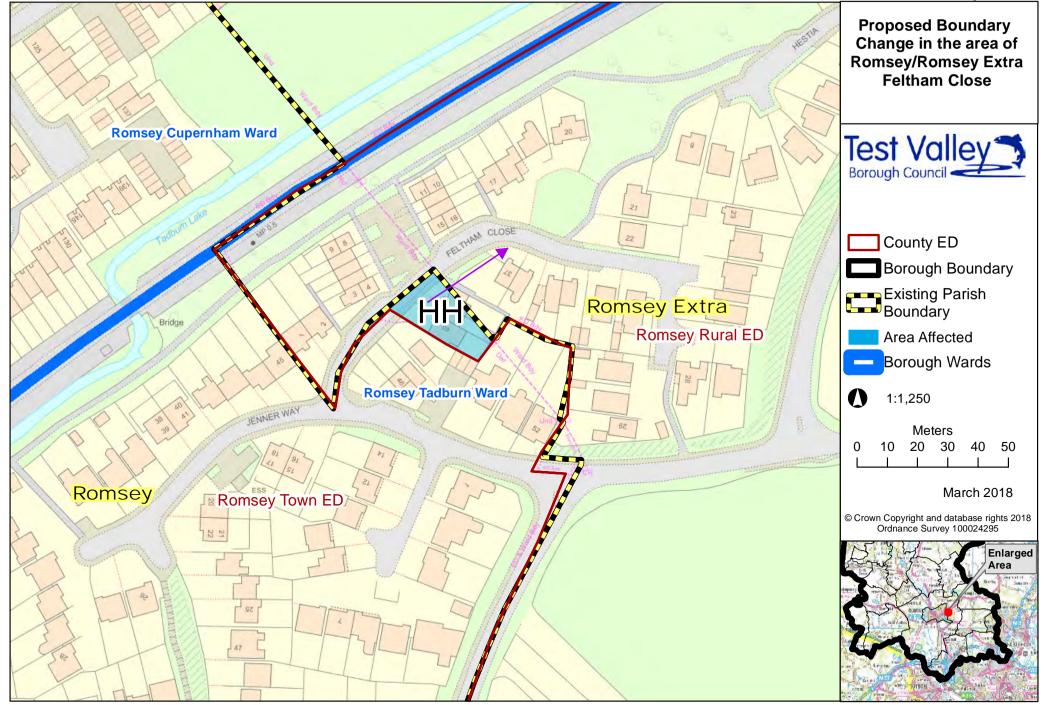

EAL PROPERTY. Awbridge & Homeview Sherfield English 5 Romsey Extra le cuio Test Valley Dunwood P Stanbridge Ranvilles Farm S Track Shootash Borough Boundary Shootash Little Shootash Farm County ED Common Shootash A6 Poultry Shootash Parish Boundary Cottage Shootash **Romsey Extra** Farm 82m path Area Affected 79n Borough Wards $\Delta$ Romsey Rural ED Troy House Allen's **Blackwater Ward** Coose $\mathbf{O}$ 1:7,500 Shootash Tanners Copse Court Meters Issues 50 100 150 200 0 Wellowsace Π March 2018 © Crown Copyright and database rights 2018 Ordnance Survey 100024295 Woodside Merryhill Kings Enlarged Lake Emblewood Tanglewood Oal Area town Rose 56.0 Farm Abb wbridge Sherfiel OMSEY English Willow Lake Woodview East Wellow Abbey Broadlar Spouts Copse Farm Jays West, Wellow A309 Farm