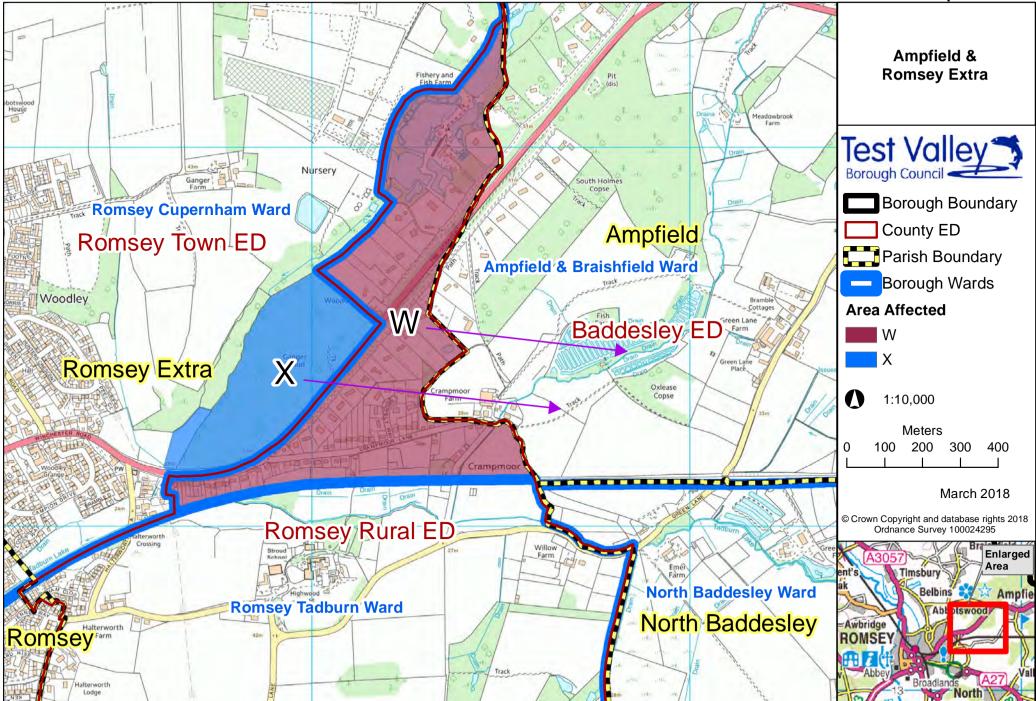

## CGR Map FCR13-14













#### CGR Map FCR28-29























#### CGR Map FCR62-63









#### CGR Map FCR67 Mottisfont Michelmersh **Existing Parish** Lockerley Boundaries Braishfield Romsey & Awbridge Knap Romsey Extra Ampfield Test Valley Borough Council Sherfield English A BRIDE Romsey **Borough Boundary** Baddesley Woodington 38 ROMSEY Existing Parish Wellow Boundary North Baddesley 1:50,000 North Meters 500 1,000 1,500 0 Chilworth Old Village **Romsey Extra** March 2018 Chilworth © Crown Copyright and database rights 2018 Ordnance Survey 100024295 Enlarged Area Nursling And Rownhams Romsey Ower ev Ext Hillstreet



#### CGR Map FCR68A/B Mottisfont Romsev & N Lockerley **Romsey** Extra Braishfield Michelmersh Awbridge Test Valley Borough Council Ampfield S Sherfield English Ŷ Bourough Ward Boundary Parish Boundary Q Proposed new boundary - Romsey Extra Parish P Cur