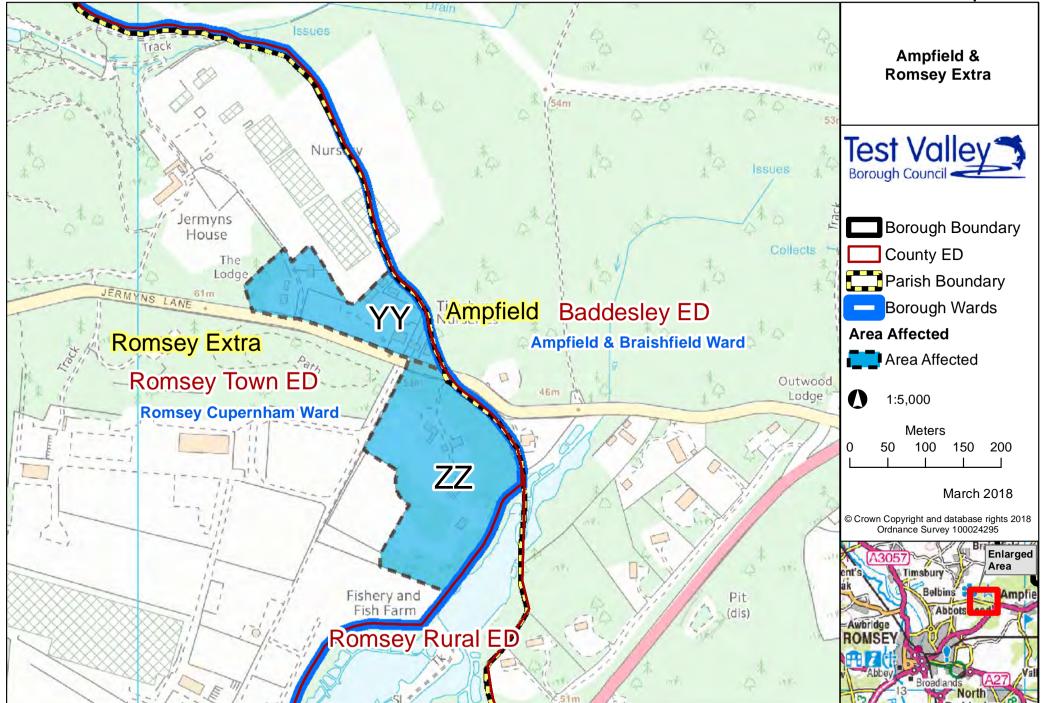

## CGR Map FCR13-14













#### CGR Map FCR28-29























#### CGR Map FCR62-63









#### CGR Map FCR67 Mottisfont Michelmersh **Existing Parish** Lockerley Boundaries Braishfield Romsey & Awbridge Knap Romsey Extra Ampfield Test Valley Borough Council Sherfield English A BRIDE Romsey **Borough Boundary** Baddesley Woodington 38 ROMSEY Existing Parish Wellow Boundary North Baddesley 1:50,000 North Meters 500 1,000 1,500 0 Chilworth Old Village **Romsey Extra** March 2018 Chilworth © Crown Copyright and database rights 2018 Ordnance Survey 100024295 Enlarged Area Nursling And Rownhams Romsey Ower ev Ext Hillstreet



#### CGR Map FCR68A/B Mottisfont Romsev & N Lockerley **Romsey** Extra Braishfield Michelmersh Awbridge Test Valley Borough Council Ampfield S Sherfield English Ŷ Bourough Ward Boundary Parish Boundary Q Proposed new boundary - Romsey Extra Parish P Curre