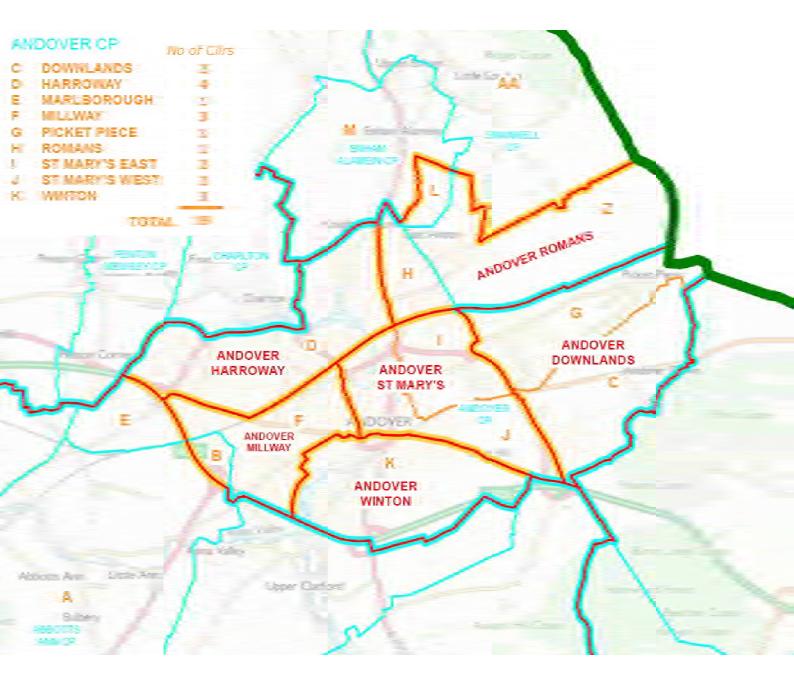

## CGR Map FCR13-14













#### CGR Map FCR28-29























#### CGR Map FCR62-63









#### CGR Map FCR67 Mottisfont Michelmersh **Existing Parish** Lockerley Boundaries Braishfield Romsey & Awbridge Knap Romsey Extra Ampfield Test Valley Borough Council Sherfield English A BRIDE Romsey **Borough Boundary** Baddesley Woodington 38 ROMSEY Existing Parish Wellow Boundary North Baddesley 1:50,000 North Meters 500 1,000 1,500 0 Chilworth Old Village **Romsey Extra** March 2018 Chilworth © Crown Copyright and database rights 2018 Ordnance Survey 100024295 Enlarged Area Nursling And Rownhams Romsey Ower ev Ext Hillstreet



#### CGR Map FCR68A/B Mottisfont Romsev & N Lockerley **Romsey** Extra Braishfield Michelmersh Awbridge Test Valley Borough Council Ampfie