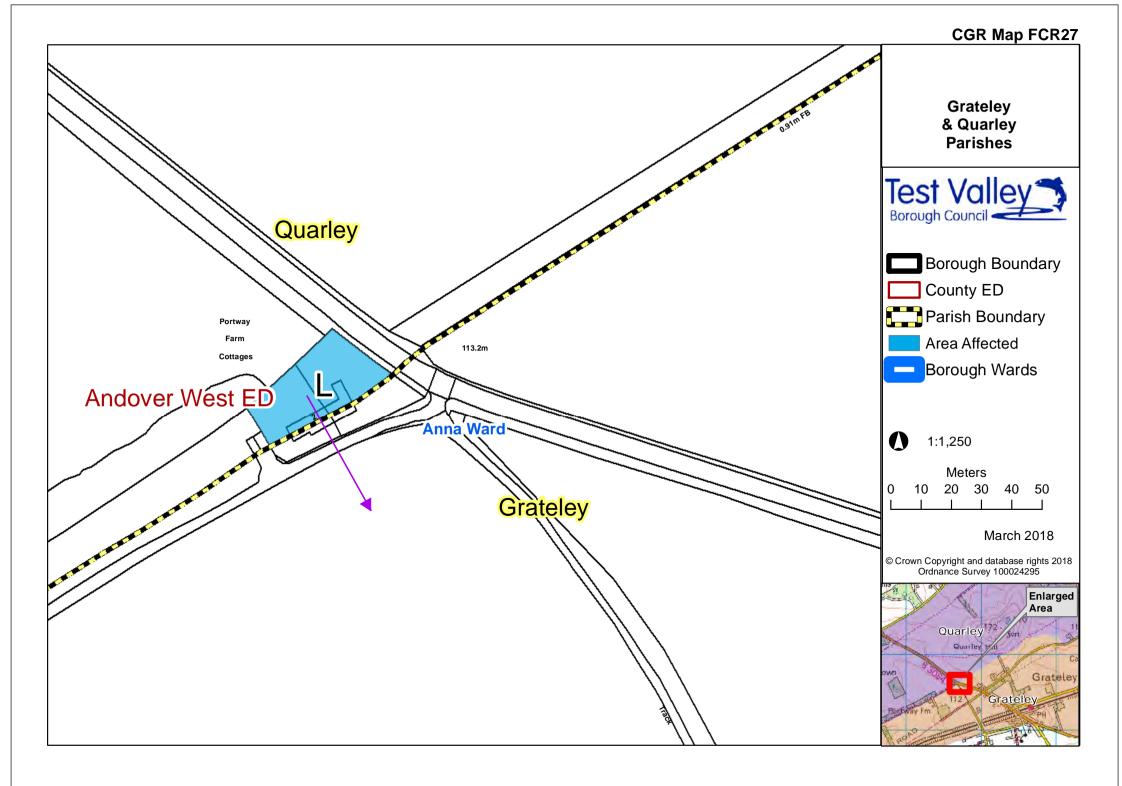

## CGR Map FCR13-14













#### CGR Map FCR28-29























#### CGR Map FCR62-63









#### CGR Map FCR67 Mottisfont Michelmersh **Existing Parish** Lockerley Boundaries Braishfield Romsey & Awbridge Knap Romsey Extra Ampfield Test Valley Borough Council Sherfield English A BRIDE Romsey **Borough Boundary** Baddesley Woodington 38 ROMSEY Existing Parish Wellow Boundary North Baddesley 1:50,000 North Meters 500 1,000 1,500 0 Chilworth Old Village **Romsey Extra** March 2018 Chilworth © Crown Copyright and database rights 2018 Ordnance Survey 100024295 Enlarged Area Nursling And Rownhams Romsey Ower ev Ext Hillstreet



#### CGR Map FCR68A/B Mottisfont Romsev & N Lockerley **Romsey** Extra Braishfield Michelmersh Awbridge Test Valley Borough Council Ampfield S Sherfield English Ŷ Bourough Ward Bounda