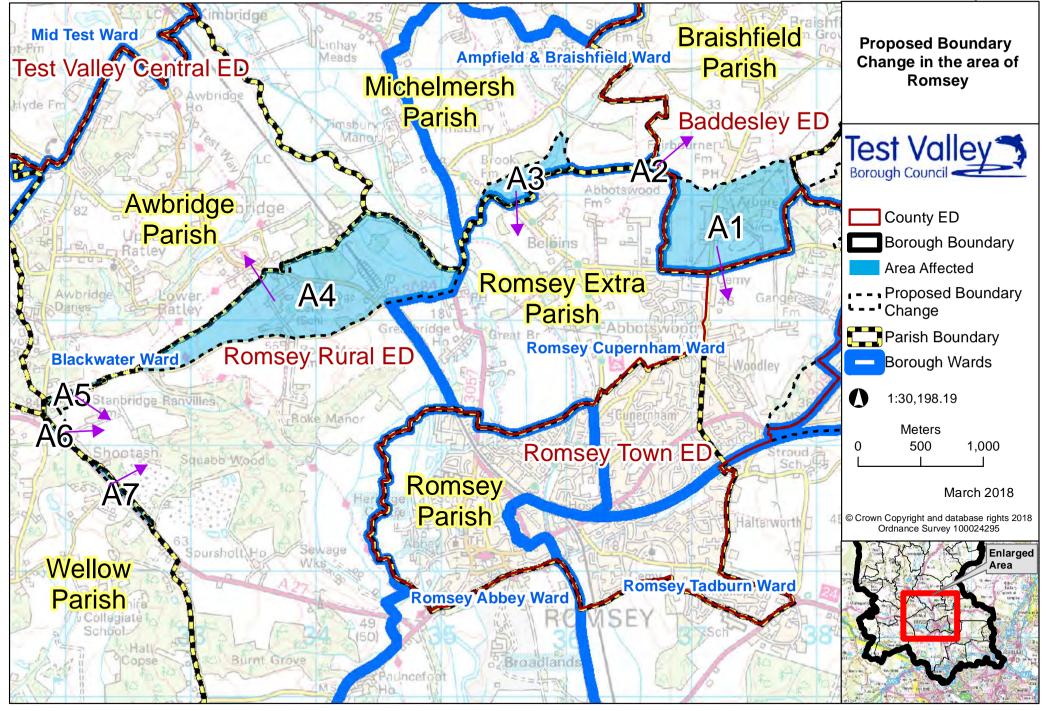

And Rownhams Baddeslev, ED Romsey Extra EL Fordingbridge ED Lyndhurst ED Hamble ED



# Extract from LGBCE Map for Test Valley 2017 Electoral Review

## CGR Map FCR70A



#### CGR Map FCR71 **Proposed Boundary** av. AV. NY. Change in the area of North Baddesley/ Valley Park Śaw . 1¥. 1281 Mill Ampfield & Braishfield Ward Test Valley Borough Council Carayan Park Flexford Nature County ED Reserve Borough Boundary Existing Parish Boundary Area Affected Thorn Hill --- Proposed Boundary -- Change Baddesley Bridge **Baddesley ED** DD Borough Wards North Baddesley Ward 1:5,000 North Baddesley Meters Flexford 50 100 150 0 House March 2018 ----© Crown Copyright and database rights 2018 Ordnance Survey 100024295 Enlarged Valley Park Ward Area Valley Park TREET Clothiers Copse

51m

Keeper's Cottag



#### CGR Map FRC72 A T. R.R.S. Copse Awbridge South to A REAL PROPERTY. Awbridge & Homeview Sherfield English 5 Romsey Extra le cuio Test Valley Dunwood P Stanbridge Ranvilles Farm S Track Shootash Borough Boundary Shootash Little Shootash Farm County ED Common Shootash A6 Poultry Shootash Parish Boundary Cottage Shootash **Romsey Extra** Farm 82m path Area Affected 79n Borough Wards $\Delta$ Romsey Rural ED Troy House Allen's **Blackwater Ward** Coose $\mathbf{O}$ 1:7,500 Shootash Tanners Copse Court Meters Issues 50 100 150 200 0 Wellowsace Π March 2018 © Crown Copyright and database rights 2018 Ordnance Survey 100024295 Woodside Merryhill Kings Enlarged Lake Emblewood Tanglewood Oal Area town Rose 56.0 Farm Abb wbridge Sherfiel OMSEY English Willow Lake Woodview East Wellow Abbey Broa