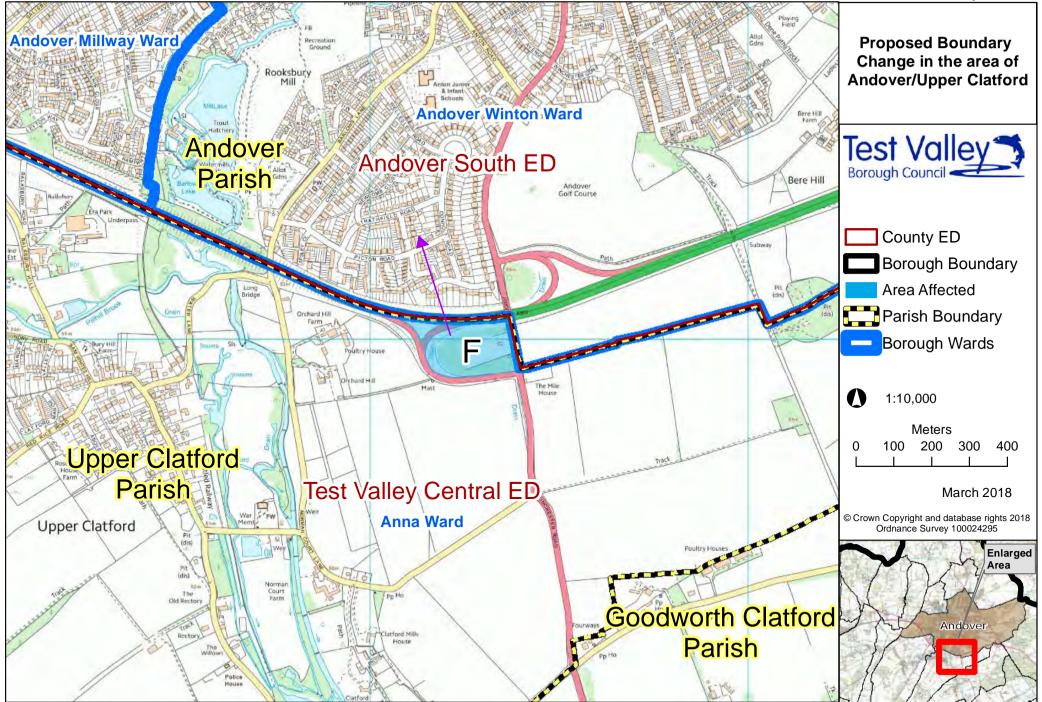

## CGR Map FCR13-14













#### CGR Map FCR28-29























#### CGR Map FCR62-63









#### CGR Map FCR67 Mottisfont Michelmersh **Existing Parish** Lockerley Boundaries Braishfield Romsey & Awbridge Knap Romsey Extra Ampfield Test Valley Borough Council Sherfield English A BRIDE Romsey **Borough Boundary** Baddesley Woodington 38 ROMSEY Existing Parish Wellow Boundary North Baddesley 1:50,000 North Meters 500 1,000 1,500 0 Chilworth Old Village **Romsey Extra** March 2018 Chilworth © Crown Copyright and database rights 2018 Ordnance Survey 100024295 Enlarged Area Nursling And Rownhams Romsey Ower ev Ext Hillstreet



#### CGR Map FCR68A/B Mottisfont Romsev & N Lockerley **Romsey** Extra Braishfield Michelmersh Awbridge Test Valley Borough Council Ampfield S She