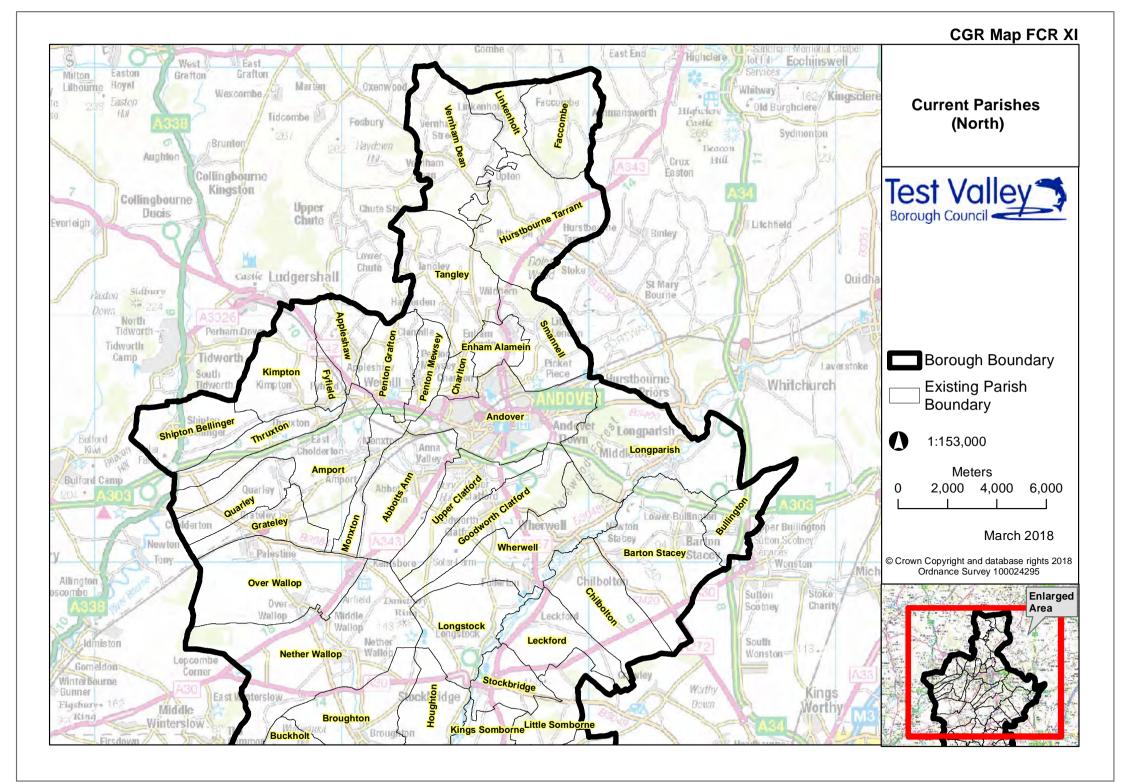

## CGR Map FCR13-14













#### CGR Map FCR28-29























#### CGR Map FCR62-63









#### CGR Map FCR67 Mottisfont Michelmersh **Existing Parish** Lockerley Boundaries Braishfield Romsey & Awbridge Knap Romsey Extra Ampfield Test Valley Borough Council Sherfield English A BRIDE Romsey **Borough Boundary** Baddesley Woodington 38 ROMSEY Existing Parish Wellow Boundary North Baddesley 1:50,000 North Meters 500 1,000 1,500 0 Chilworth Old Village **Romsey Extra** March 2018 Chilworth © Crown Copyright and database rights 2018 Ordnance Survey 100024295 Enlarged Area Nursling And Rownhams Romsey Ower ev Ext Hillstreet



#### CGR Map FCR68A/B Mottisfont Romsev & N Lockerley **Romsey** Extra Braishfield Michelmersh Awbridge Test Valley Borough Coun