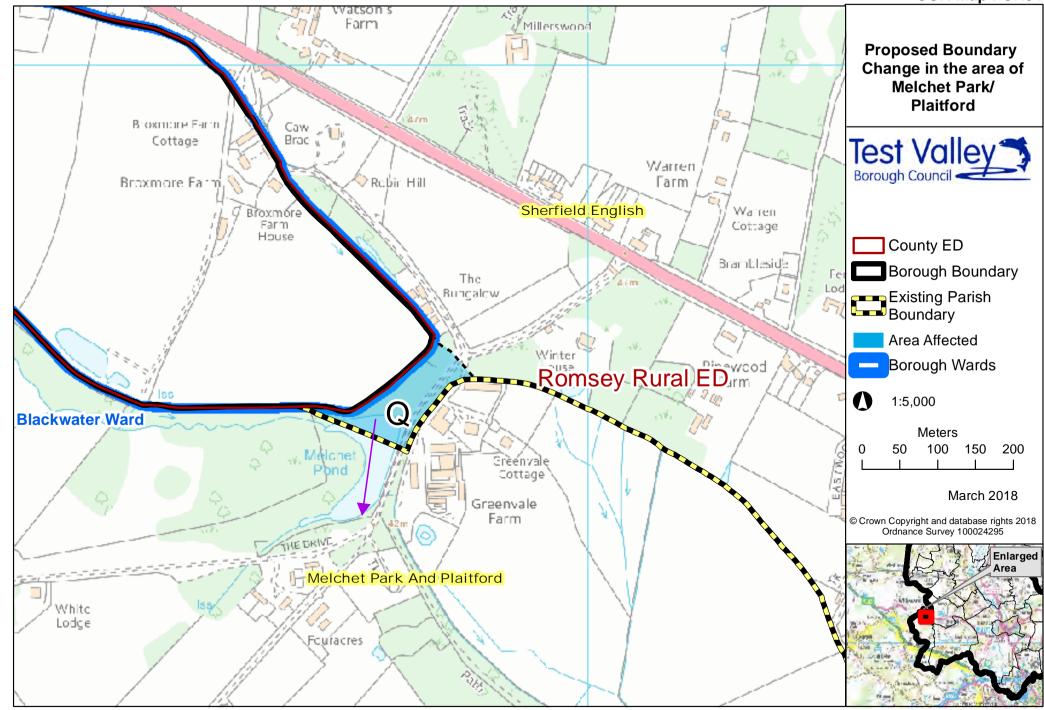

## CGR Map FCR13-14













#### CGR Map FCR28-29























#### CGR Map FCR62-63









#### CGR Map FCR67 Mottisfont Michelmersh **Existing Parish** Lockerley Boundaries Braishfield Romsey & Awbridge Knap Romsey Extra Ampfield Test Valley Borough Council Sherfield English A BRIDE Romsey **Borough Boundary** Baddesley Woodington 38 ROMSEY Existing Parish Wellow Boundary North Baddesley 1:50,000 North Meters 500 1,000 1,500 0 Chilworth Old Village **Romsey Extra** March 2018 Chilworth © Crown Copyright and database rights 2018 Ordnance Survey 100024295 Enlarged Area Nursling And Rownhams Romsey Ower ev Ext Hillstreet



#### CGR Map FCR68A/B Mottisfont Romsev & N Lockerley **Romsey** Extra Braishfield Michelmersh Awbridge Test Valley Borough Council Ampfield S Sherfield English Ŷ Bourough Ward Boundary Parish Boundary Q Proposed new b