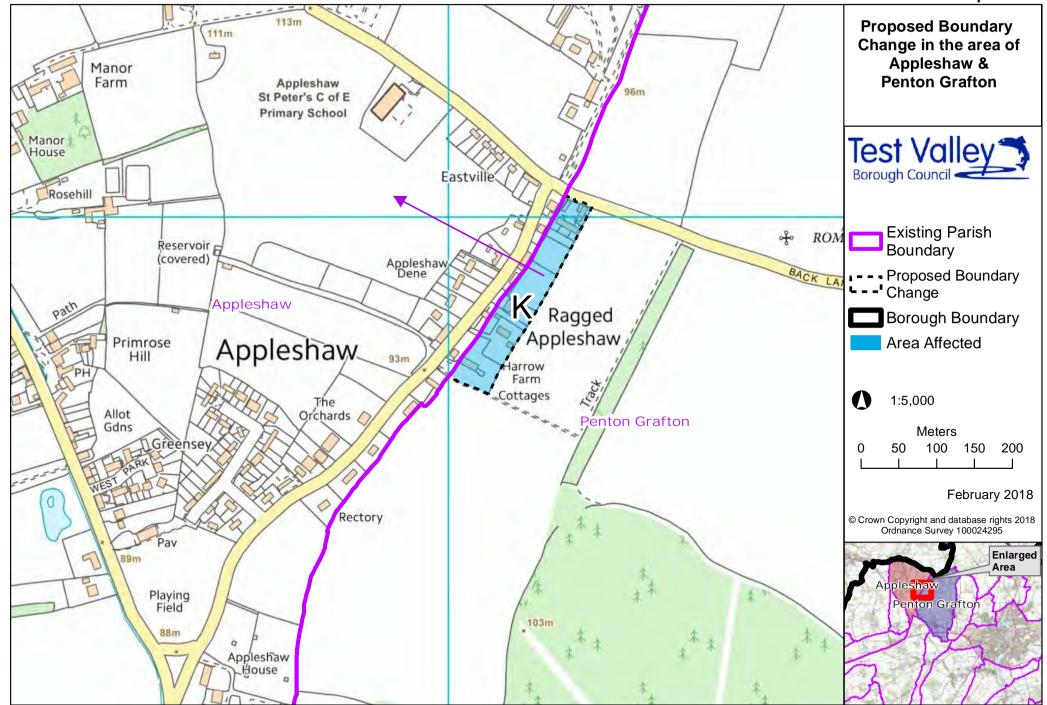

## CGR Map FCR13-14













#### CGR Map FCR28-29























#### CGR Map FCR62-63









#### CGR Map FCR67 Mottisfont Michelmersh **Existing Parish** Lockerley Boundaries Braishfield Romsey & Awbridge Knap Romsey Extra Ampfield Test Valley Borough Council Sherfield English A BRIDE Romsey **Borough Boundary** Baddesley Woodington 38 ROMSEY Existing Parish Wellow Boundary North Baddesley 1:50,000 North Meters 500 1,000 1,500 0 Chilworth Old Village **Romsey Extra** March 2018 Chilworth © Crown Copyright and database rights 2018 Ordnance Survey 100024295 Enlarged Area Nursling And Rownhams Romsey Ower ev Ext Hillstreet



#### CGR Map FCR68A/B Mottisfont Romsev & N Lockerley **Romsey** Extra Braishfield Michelmersh Awbridge Test Valley Borough Council Ampfield S Sherfield English Ŷ Bourough Ward Boun