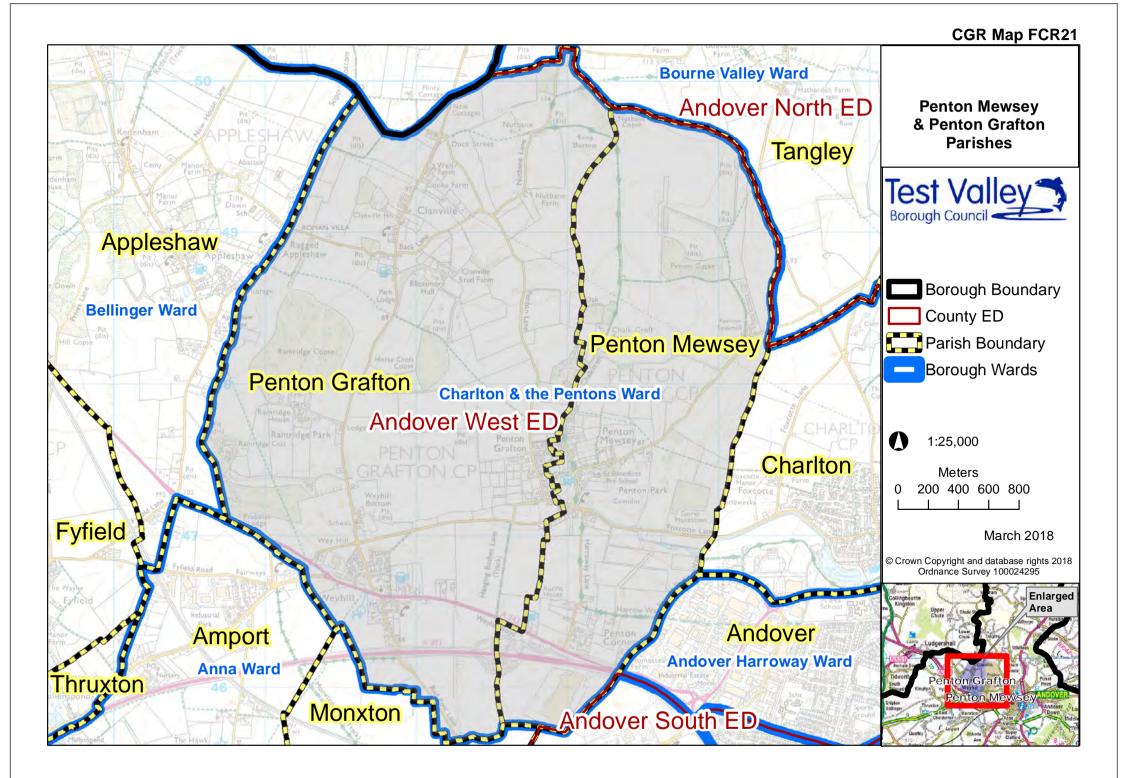

## CGR Map FCR13-14













#### CGR Map FCR28-29























#### CGR Map FCR62-63









#### CGR Map FCR67 Mottisfont Michelmersh **Existing Parish** Lockerley Boundaries Braishfield Romsey & Awbridge Knap Romsey Extra Ampfield Test Valley Borough Council Sherfield English A BRIDE Romsey **Borough Boundary** Baddesley Woodington 38 ROMSEY Existing Parish Wellow Boundary North Baddesley 1:50,000 North Meters 500 1,000 1,500 0 Chilworth Old Village **Romsey Extra** March 2018 Chilworth © Crown Copyright and database rights 2018 Ordnance Survey 100024295 Enlarged Area Nursling And Rownhams Romsey Ower ev Ext Hillstreet



#### CGR Map FCR68A/B Mottisfont Romsev & N Lockerley **Romsey** Extra Braishfield Michelmersh Awbridge Test Valley Borough Council Ampfield S Sherfield English Ŷ Bourough Ward Bo