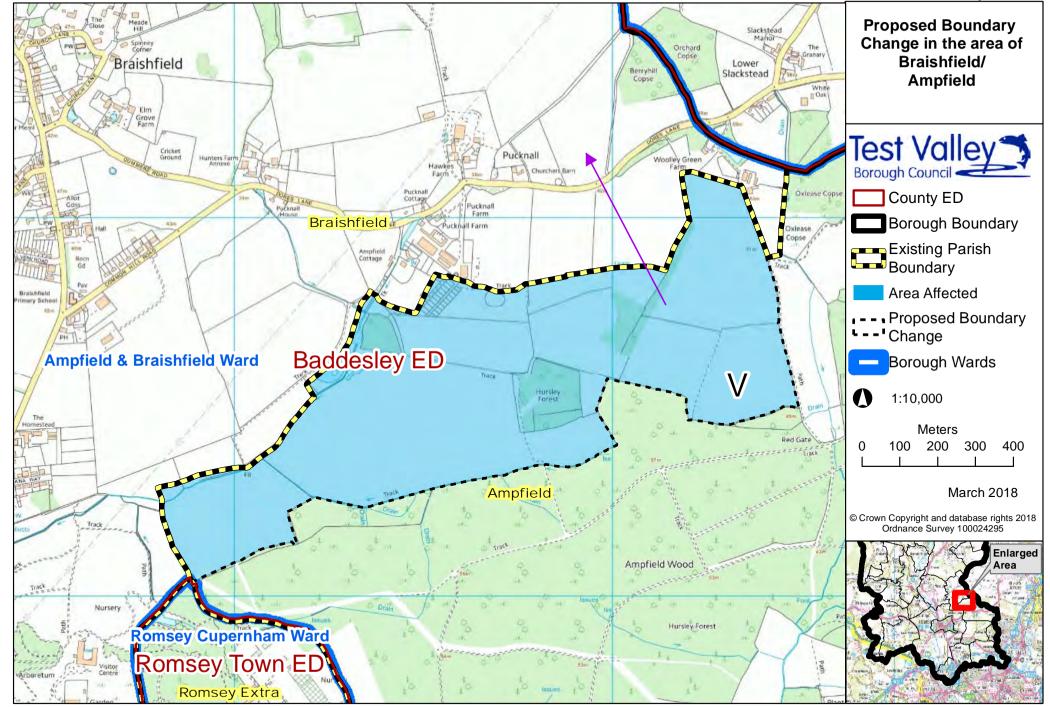

## CGR Map FCR13-14













#### CGR Map FCR28-29























#### CGR Map FCR62-63









#### CGR Map FCR67 Mottisfont Michelmersh **Existing Parish** Lockerley Boundaries Braishfield Romsey & Awbridge Knap Romsey Extra Ampfield Test Valley Borough Council Sherfield English A BRIDE Romsey **Borough Boundary** Baddesley Woodington 38 ROMSEY Existing Parish Wellow Boundary North Baddesley 1:50,000 North Meters 500 1,000 1,500 0 Chilworth Old Village **Romsey Extra** March 2018 Chilworth © Crown Copyright and database rights 2018 Ordnance Survey 100024295 Enlarged Area Nursling And Rownhams Romsey Ower ev Ext Hillstreet



#### CGR Map FCR68A/B Mottisfont Romsev & N Lockerley **Romsey** Extra Braishfield Michelmersh Awbridge Test Valley Borough Council Ampfield S Sherfield English Ŷ Bourough Ward Boundary Parish Boundary Q Proposed new boundary -