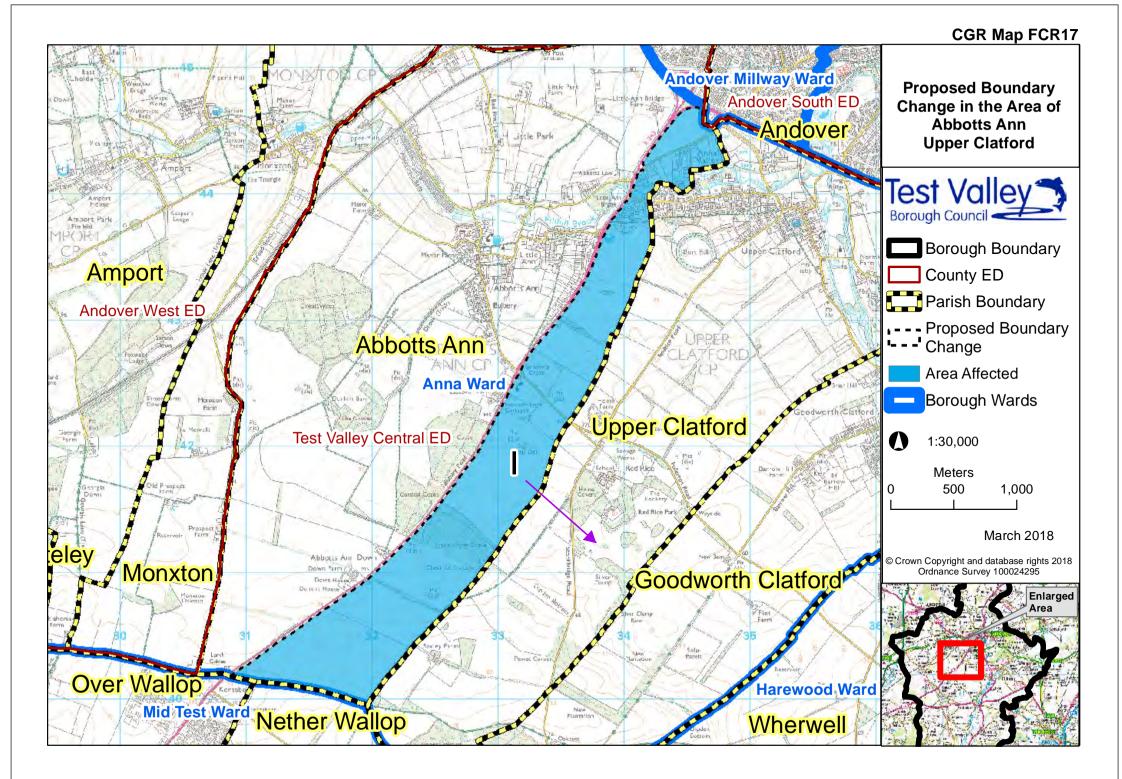

## CGR Map FCR13-14













#### CGR Map FCR28-29























#### CGR Map FCR62-63









#### CGR Map FCR67 Mottisfont Michelmersh **Existing Parish** Lockerley Boundaries Braishfield Romsey & Awbridge Knap Romsey Extra Ampfield Test Valley Borough Council Sherfield English A BRIDE Romsey **Borough Boundary** Baddesley Woodington 38 ROMSEY Existing Parish Wellow Boundary North Baddesley 1:50,000 North Meters 500 1,000 1,500 0 Chilworth Old Village **Romsey Extra** March 2018 Chilworth © Crown Copyright and database rights 2018 Ordnance Survey 100024295 Enlarged Area Nursling And Rownhams Romsey Ower ev Ext Hillstreet



#### CGR Map FCR68A/B Mottisfont Romsev & N Lockerley **Romsey** Extra Braishfield Michelmersh Awbridge Test Valley Borough Council Ampfield S Sherfield English Ŷ Bourough War