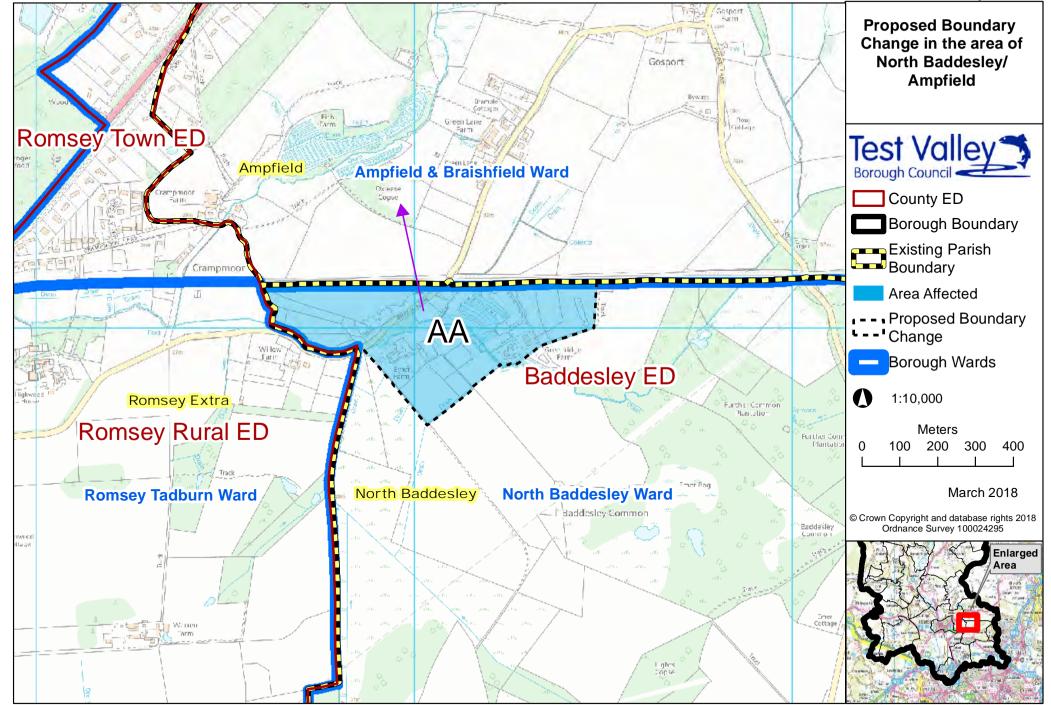

## CGR Map FCR13-14













#### CGR Map FCR28-29























#### CGR Map FCR62-63









#### CGR Map FCR67 Mottisfont Michelmersh **Existing Parish** Lockerley Boundaries Braishfield Romsey & Awbridge Knap Romsey Extra Ampfield Test Valley Borough Council Sherfield English A BRIDE Romsey **Borough Boundary** Baddesley Woodington 38 ROMSEY Existing Parish Wellow Boundary North Baddesley 1:50,000 North Meters 500 1,000 1,500 0 Chilworth Old Village **Romsey Extra** March 2018 Chilworth © Crown Copyright and database rights 2018 Ordnance Survey 100024295 Enlarged Area Nursling And Rownhams Romsey Ower ev Ext Hillstreet



#### CGR Map FCR68A/B Mottisfont Romsev & N Lockerley **Romsey** Extra Braishfield Michelmersh Awbridge Test Valley Borough Council Ampfield S Sherfield English Ŷ Bourough Ward Boundary Parish Boundary Q Proposed new boundary - Romsey Extra Parish P Current