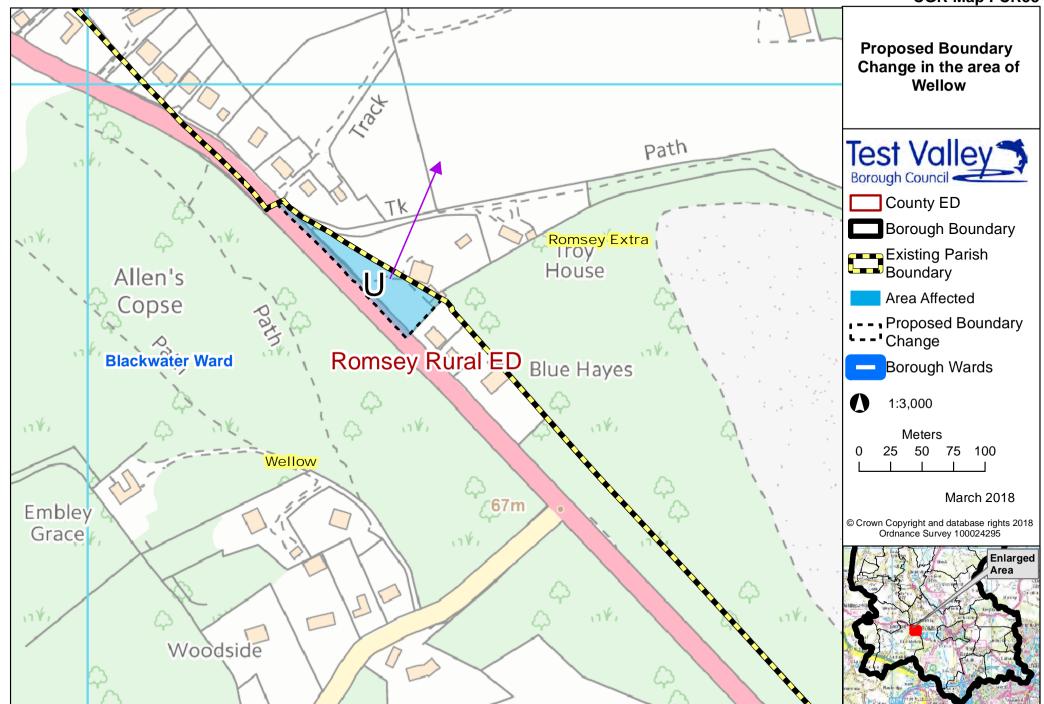

#### CGR Map FRC72 A T. R.R.S. Copse Awbridge South to A REAL PROPERTY. Awbridge & Homeview Sherfield English 5 Romsey Extra le cuio Test Valley Dunwood P Stanbridge Ranvilles Farm S Track Shootash Borough Boundary Shootash Little Shootash Farm County ED Common Shootash A6 Poultry Shootash Parish Boundary Cottage Shootash **Romsey Extra** Farm 82m path Area Affected 79n Borough Wards $\Delta$ Romsey Rural ED Troy House Allen's **Blackwater Ward** Coose $\mathbf{O}$ 1:7,500 Shootash Tanners Copse Court Meters Issues 50 100 150 200 0 Wellowsace Π March 2018 © Crown Copyright and database rights 2018 Ordnance Survey 100024295 Woodside Merryhill Kings Enlarged Lake Emblewood Tanglewood Oal Area town Rose 56.0 Farm Abb wbridge Sherfiel OMSEY English Willow Lake Woodview East Wellow Abbey Broadlar Spouts Copse Farm Jays West, Wellow A309 Farm