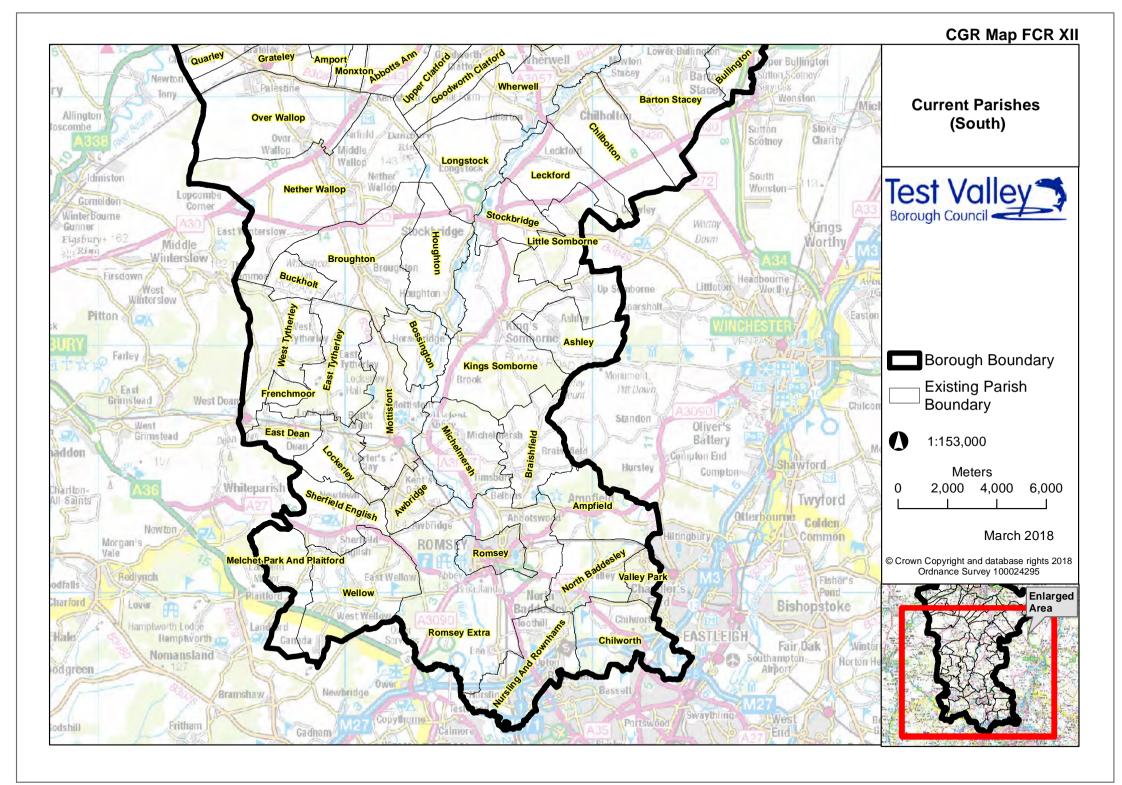

## CGR Map FCR13-14













#### CGR Map FCR28-29























#### CGR Map FCR62-63









#### CGR Map FCR67 Mottisfont Michelmersh **Existing Parish** Lockerley Boundaries Braishfield Romsey & Awbridge Knap Romsey Extra Ampfield Test Valley Borough Council Sherfield English A BRIDE Romsey **Borough Boundary** Baddesley Woodington 38 ROMSEY Existing Parish Wellow Boundary North Baddesley 1:50,000 North Meters 500 1,000 1,500 0 Chilworth Old Village **Romsey Extra** March 2018 Chilworth © Crown Copyright and database rights 2018 Ordnance Survey 100024295 Enlarged Area Nursling And Rownhams Romsey Ower ev Ext Hillstreet



#### CGR Map FCR68A/B Mottisfont Romsev & N Lockerley **Romsey** Extra Braishfield Michelmersh Awbridge Test Valley Borough Counci