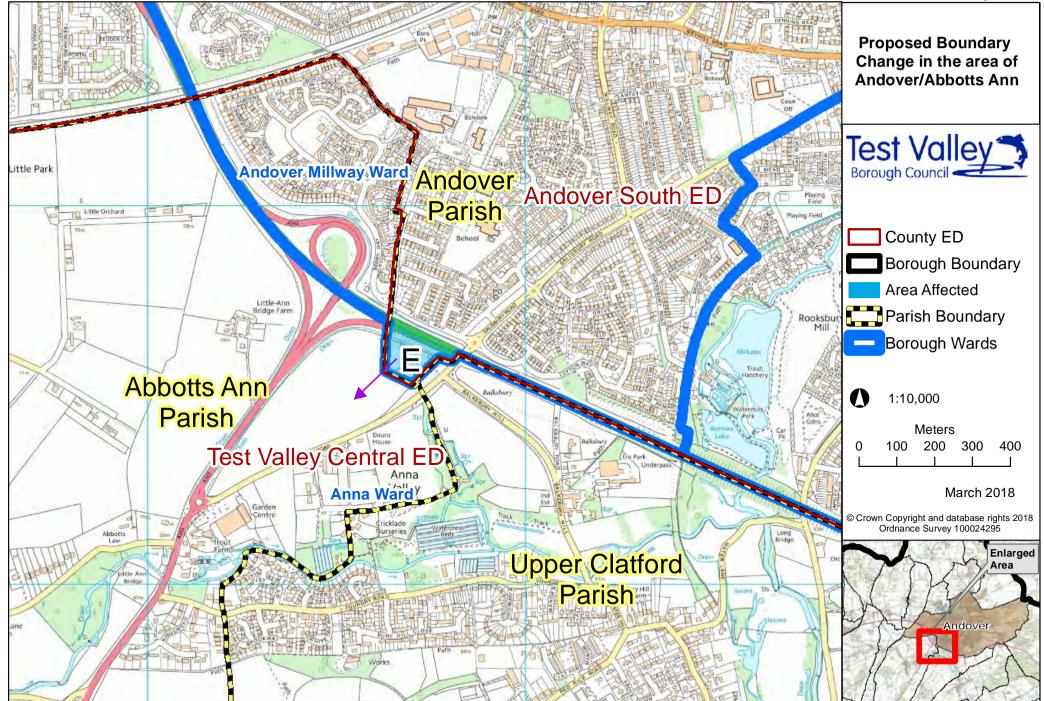

## CGR Map FCR13-14













#### CGR Map FCR28-29























#### CGR Map FCR62-63









#### CGR Map FCR67 Mottisfont Michelmersh **Existing Parish** Lockerley Boundaries Braishfield Romsey & Awbridge Knap Romsey Extra Ampfield Test Valley Borough Council Sherfield English A BRIDE Romsey **Borough Boundary** Baddesley Woodington 38 ROMSEY Existing Parish Wellow Boundary North Baddesley 1:50,000 North Meters 500 1,000 1,500 0 Chilworth Old Village **Romsey Extra** March 2018 Chilworth © Crown Copyright and database rights 2018 Ordnance Survey 100024295 Enlarged Area Nursling And Rownhams Romsey Ower ev Ext Hillstreet



#### CGR Map FCR68A/B Mottisfont Romsev & N Lockerley **Romsey** Extra Braishfield Michelmersh Awbridge Test Valley Borough Council Ampfield S S