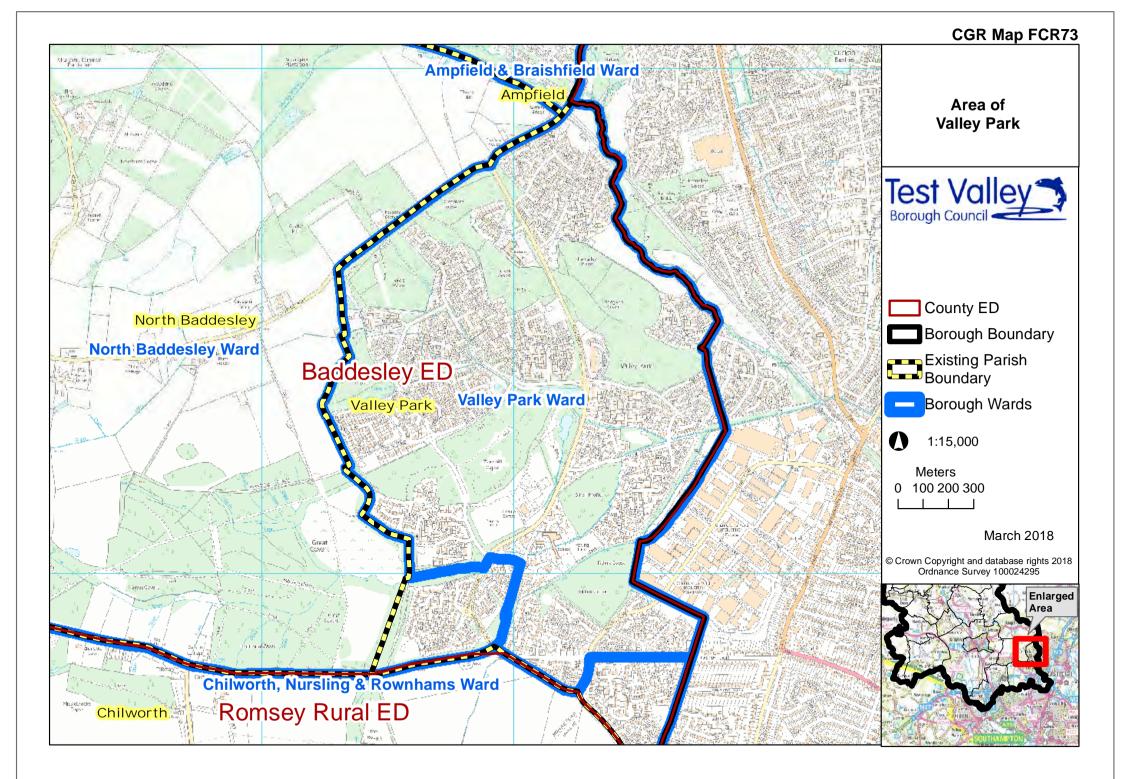

h to A REAL PROPERTY. Awbridge & Homeview Sherfield English 5 Romsey Extra le cuio Test Valley Dunwood P Stanbridge Ranvilles Farm S Track Shootash Borough Boundary Shootash Little Shootash Farm County ED Common Shootash A6 Poultry Shootash Parish Boundary Cottage Shootash **Romsey Extra** Farm 82m path Area Affected 79n Borough Wards $\Delta$ Romsey Rural ED Troy House Allen's **Blackwater Ward** Coose $\mathbf{O}$ 1:7,500 Shootash Tanners Copse Court Meters Issues 50 100 150 200 0 Wellowsace Π March 2018 © Crown Copyright and database rights 2018 Ordnance Survey 100024295 Woodside Merryhill Kings Enlarged Lake Emblewood Tanglewood Oal Area town Rose 56.0 Farm Abb wbridge Sherfiel OMSEY English Willow Lake Woodview East Wellow Abbey Broadlar Spouts Copse Farm Jays West, Wellow A309 Farm