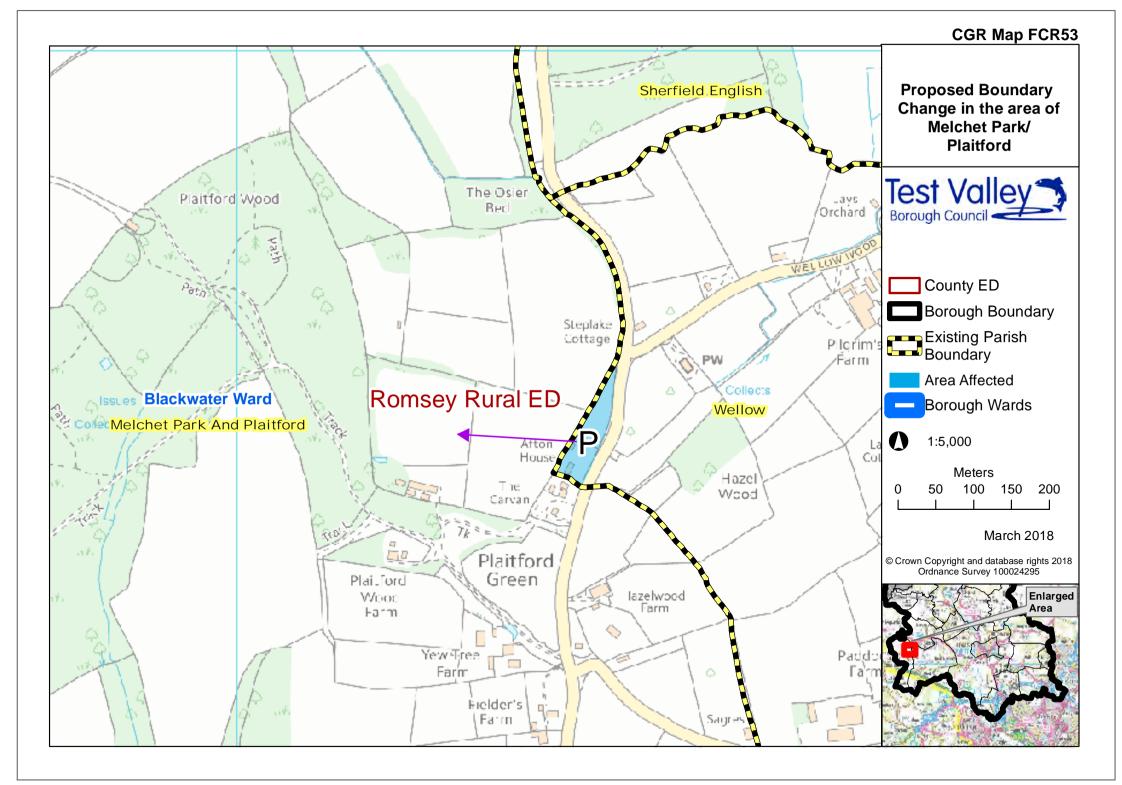

## CGR Map FCR13-14













#### CGR Map FCR28-29























#### CGR Map FCR62-63









#### CGR Map FCR67 Mottisfont Michelmersh **Existing Parish** Lockerley Boundaries Braishfield Romsey & Awbridge Knap Romsey Extra Ampfield Test Valley Borough Council Sherfield English A BRIDE Romsey **Borough Boundary** Baddesley Woodington 38 ROMSEY Existing Parish Wellow Boundary North Baddesley 1:50,000 North Meters 500 1,000 1,500 0 Chilworth Old Village **Romsey Extra** March 2018 Chilworth © Crown Copyright and database rights 2018 Ordnance Survey 100024295 Enlarged Area Nursling And Rownhams Romsey Ower ev Ext Hillstreet



#### CGR Map FCR68A/B Mottisfont Romsev & N Lockerley **Romsey** Extra Braishfield Michelmersh Awbridge Test Valley Borough Council Ampfield S Sherfield English Ŷ Bourough Ward Boundary Parish Boundary Q Proposed new