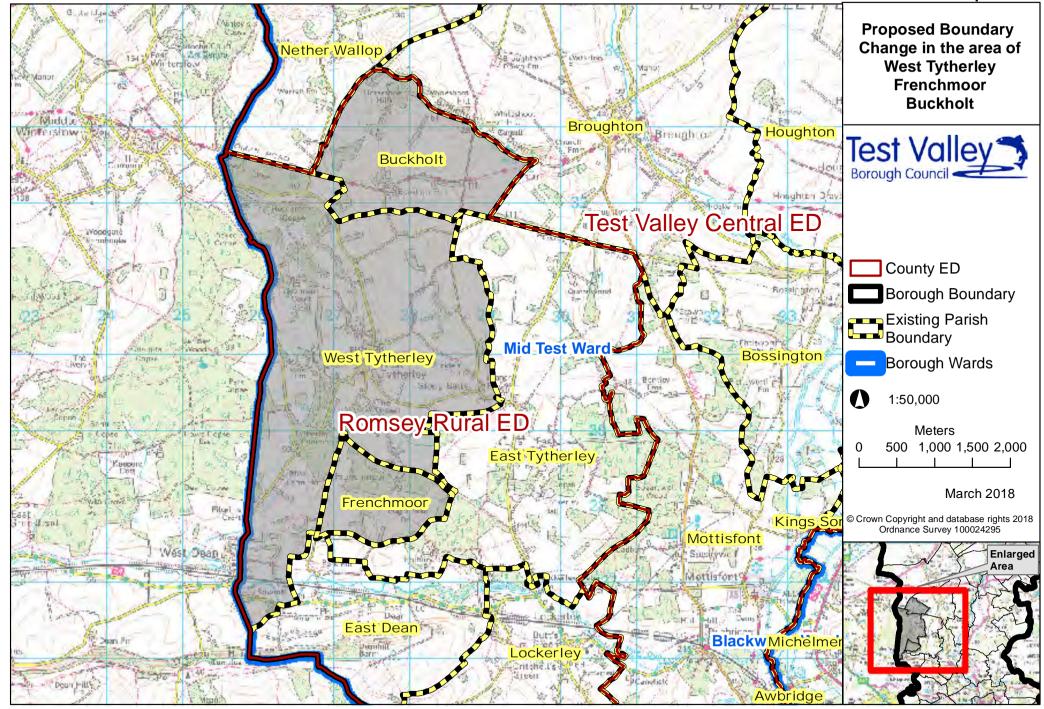

## CGR Map FCR13-14













#### CGR Map FCR28-29























#### CGR Map FCR62-63









#### CGR Map FCR67 Mottisfont Michelmersh **Existing Parish** Lockerley Boundaries Braishfield Romsey & Awbridge Knap Romsey Extra Ampfield Test Valley Borough Council Sherfield English A BRIDE Romsey **Borough Boundary** Baddesley Woodington 38 ROMSEY Existing Parish Wellow Boundary North Baddesley 1:50,000 North Meters 500 1,000 1,500 0 Chilworth Old Village **Romsey Extra** March 2018 Chilworth © Crown Copyright and database rights 2018 Ordnance Survey 100024295 Enlarged Area Nursling And Rownhams Romsey Ower ev Ext Hillstreet



#### CGR Map FCR68A/B Mottisfont Romsev & N Lockerley **Romsey** Extra Braishfield Michelmersh Awbridge Test Valley Borough Council Ampfield S Sherfield English Ŷ Bourough Ward Boundary Parish Boundary Q Proposed n