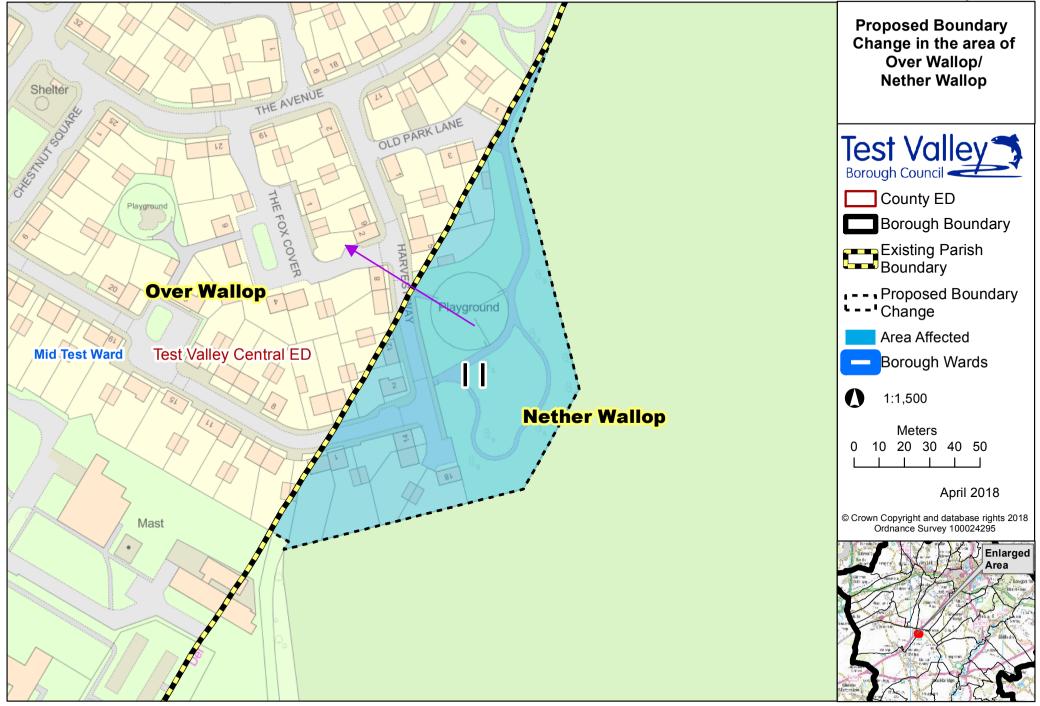

L PROPERTY. Awbridge & Homeview Sherfield English 5 Romsey Extra le cuio Test Valley Dunwood P Stanbridge Ranvilles Farm S Track Shootash Borough Boundary Shootash Little Shootash Farm County ED Common Shootash A6 Poultry Shootash Parish Boundary Cottage Shootash **Romsey Extra** Farm 82m path Area Affected 79n Borough Wards $\Delta$ Romsey Rural ED Troy House Allen's **Blackwater Ward** Coose $\mathbf{O}$ 1:7,500 Shootash Tanners Copse Court Meters Issues 50 100 150 200 0 Wellowsace Π March 2018 © Crown Copyright and database rights 2018 Ordnance Survey 100024295 Woodside Merryhill Kings Enlarged Lake Emblewood Tanglewood Oal Area town Rose 56.0 Farm Abb wbridge Sherfiel OMSEY English Willow Lake Woodview East Wellow Abbey Broadlar Spouts Copse Farm Jays West, Wellow A309 Farm