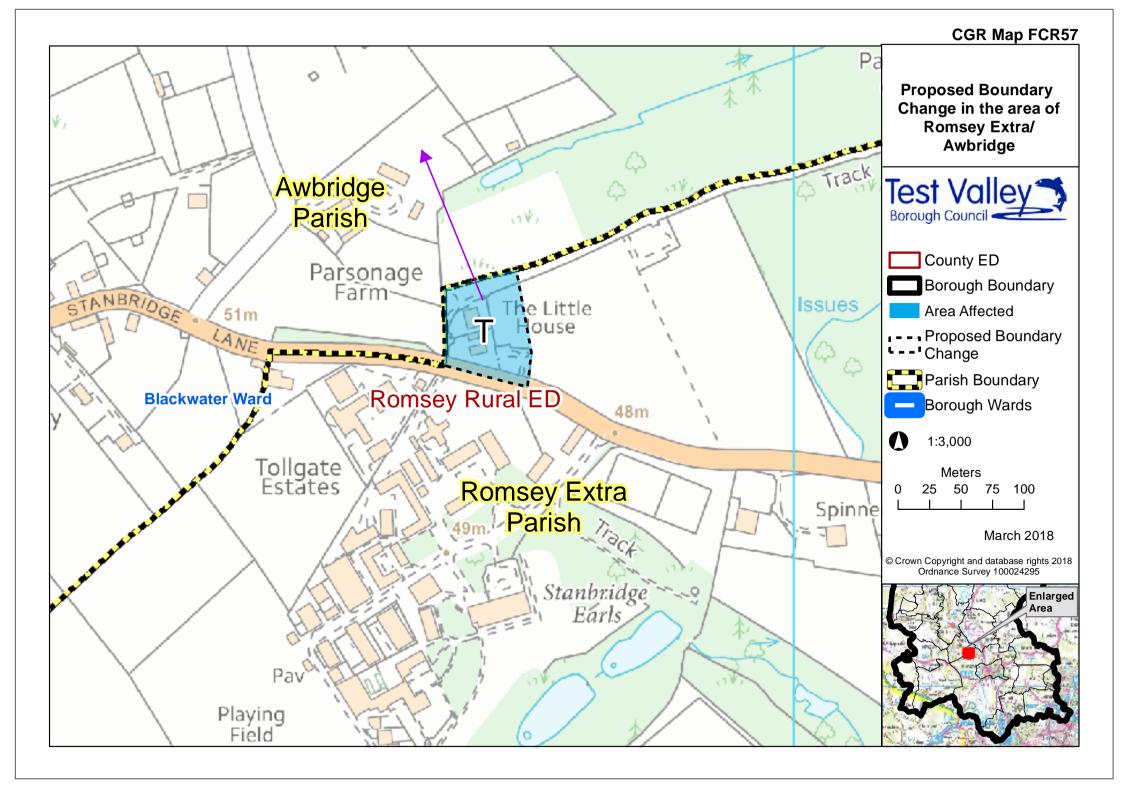

#### CGR Map FRC72 A T. R.R.S. Copse Awbridge South to A REAL PROPERTY. Awbridge & Homeview Sherfield English 5 Romsey Extra le cuio Test Valley Dunwood P Stanbridge Ranvilles Farm S Track Shootash Borough Boundary Shootash Little Shootash Farm County ED Common Shootash A6 Poultry Shootash Parish Boundary Cottage Shootash **Romsey Extra** Farm 82m path Area Affected 79n Borough Wards $\Delta$ Romsey Rural ED Troy House Allen's **Blackwater Ward** Coose $\mathbf{O}$ 1:7,500 Shootash Tanners Copse Court Meters Issues 50 100 150 200 0 Wellowsace Π March 2018 © Crown Copyright and database rights 2018 Ordnance Survey 100024295 Woodside Merryhill Kings Enlarged Lake Emblewood Tanglewood Oal Area town Rose 56.0 Farm Abb wbridge Sherfiel OMSEY English Willow Lake Woodview East Wellow Abbey Broadlar Spouts Copse Farm Jays West, Wellow A309 Farm