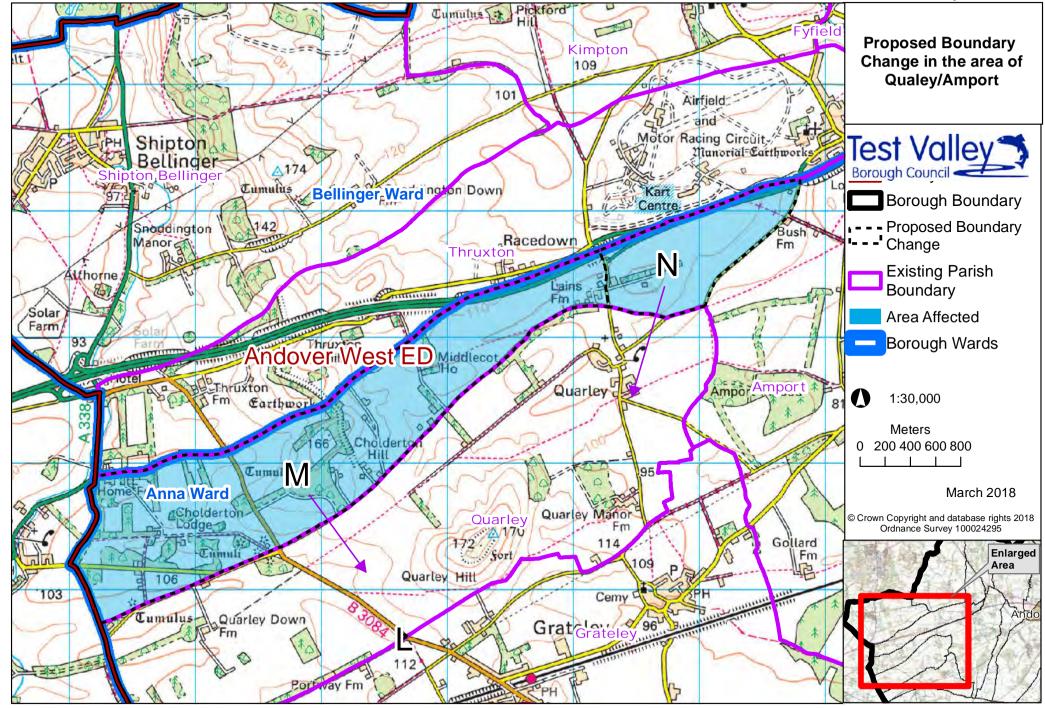

## CGR Map FCR13-14













#### CGR Map FCR28-29























#### CGR Map FCR62-63









#### CGR Map FCR67 Mottisfont Michelmersh **Existing Parish** Lockerley Boundaries Braishfield Romsey & Awbridge Knap Romsey Extra Ampfield Test Valley Borough Council Sherfield English A BRIDE Romsey **Borough Boundary** Baddesley Woodington 38 ROMSEY Existing Parish Wellow Boundary North Baddesley 1:50,000 North Meters 500 1,000 1,500 0 Chilworth Old Village **Romsey Extra** March 2018 Chilworth © Crown Copyright and database rights 2018 Ordnance Survey 100024295 Enlarged Area Nursling And Rownhams Romsey Ower ev Ext Hillstreet



#### CGR Map FCR68A/B Mottisfont Romsev & N Lockerley **Romsey** Extra Braishfield Michelmersh Awbridge Test Valley Borough Council Ampfield S Sherfield English Ŷ Bourough Ward Boundary Parish Boundary Q Prop