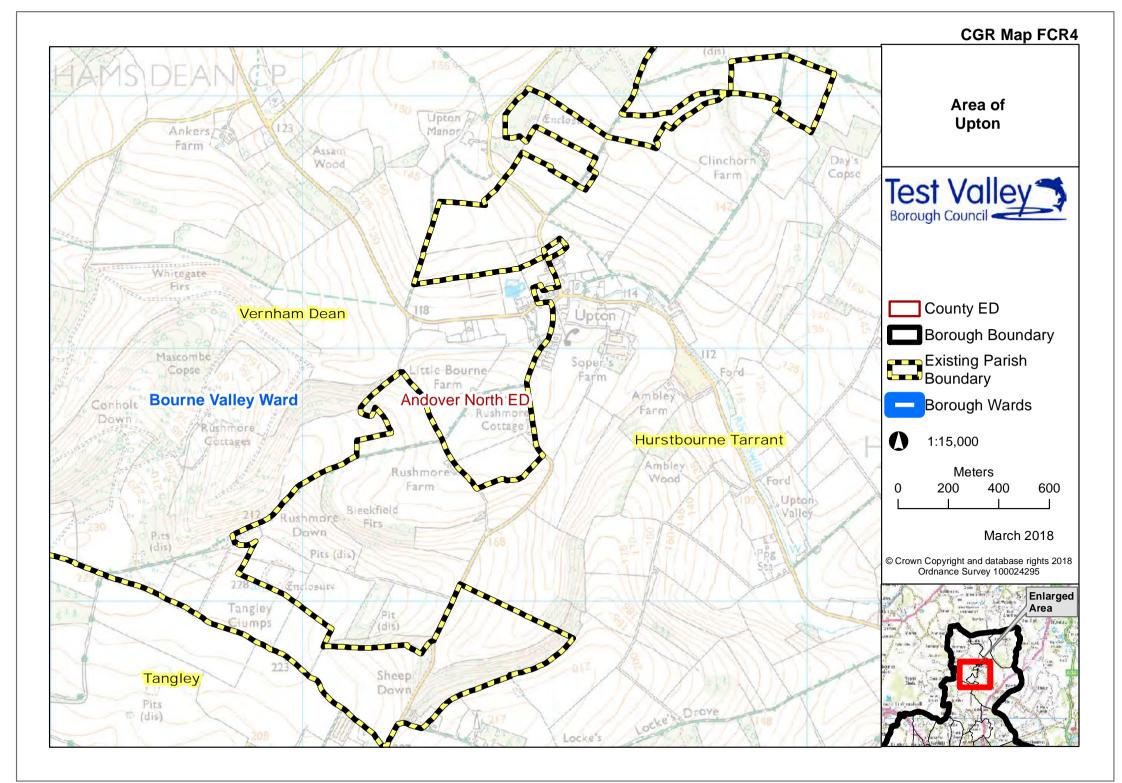

## CGR Map FCR13-14













#### CGR Map FCR28-29























#### CGR Map FCR62-63









#### CGR Map FCR67 Mottisfont Michelmersh **Existing Parish** Lockerley Boundaries Braishfield Romsey & Awbridge Knap Romsey Extra Ampfield Test Valley Borough Council Sherfield English A BRIDE Romsey **Borough Boundary** Baddesley Woodington 38 ROMSEY Existing Parish Wellow Boundary North Baddesley 1:50,000 North Meters 500 1,000 1,500 0 Chilworth Old Village **Romsey Extra** March 2018 Chilworth © Crown Copyright and database rights 2018 Ordnance Survey 100024295 Enlarged Area Nursling And Rownhams Romsey Ower ev Ext Hillstreet



#### CGR Map FCR68A/B Mottisfont Romsev & N Lockerley **Romsey** Extra Braishfield Michelmersh Awbridge Test Valley Borough Council