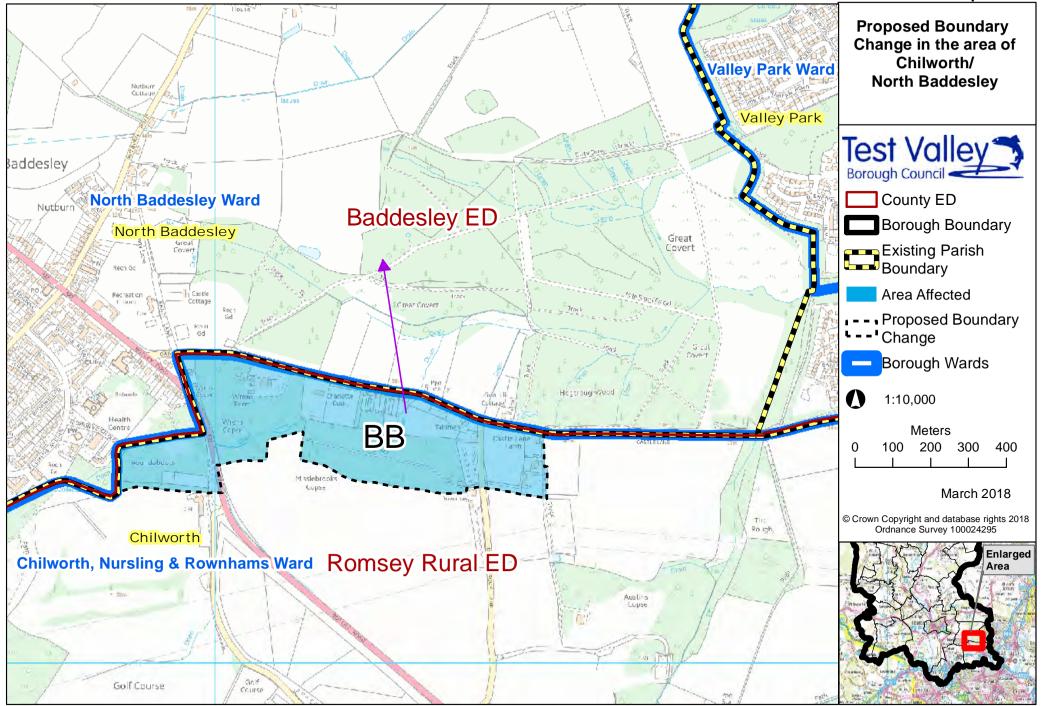

#### CGR Map FCR71 **Proposed Boundary** av. AV. NY. Change in the area of North Baddesley/ Valley Park Śaw . 1¥. 1281 Mill Ampfield & Braishfield Ward Test Valley Borough Council Carayan Park Flexford Nature County ED Reserve Borough Boundary Existing Parish Boundary Area Affected Thorn Hill --- Proposed Boundary -- Change Baddesley Bridge **Baddesley ED** DD Borough Wards North Baddesley Ward 1:5,000 North Baddesley Meters Flexford 50 100 150 0 House March 2018 ----© Crown Copyright and database rights 2018 Ordnance Survey 100024295 Enlarged Valley Park Ward Area Valley Park TREET Clothiers Copse