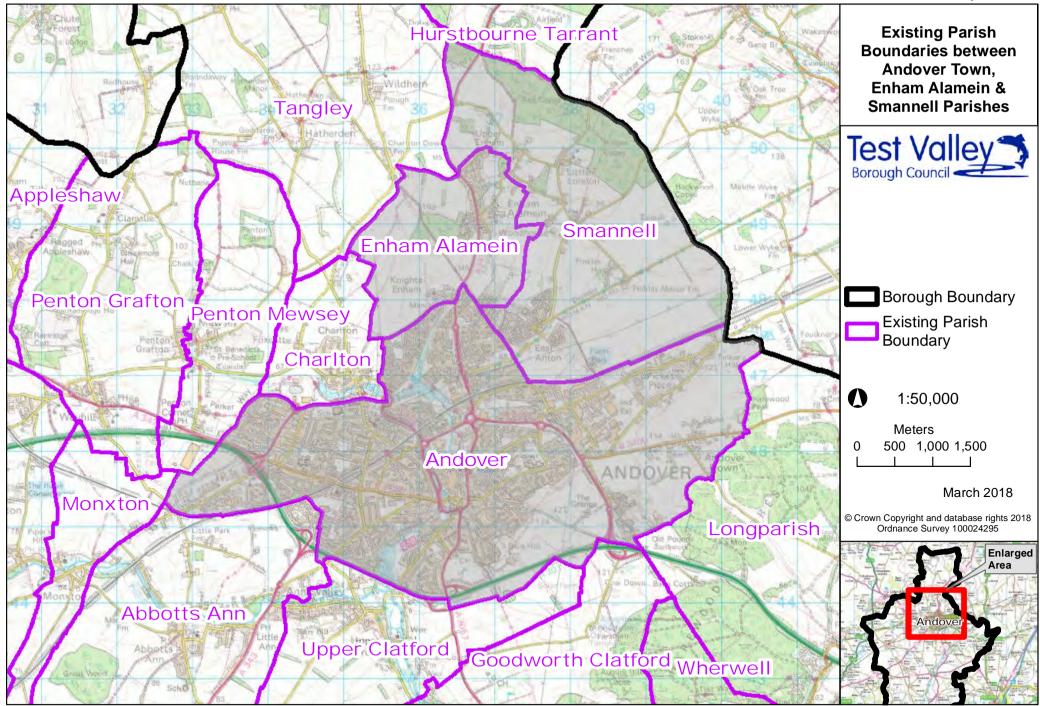

## CGR Map FCR13-14













#### CGR Map FCR28-29























#### CGR Map FCR62-63









#### CGR Map FCR67 Mottisfont Michelmersh **Existing Parish** Lockerley Boundaries Braishfield Romsey & Awbridge Knap Romsey Extra Ampfield Test Valley Borough Council Sherfield English A BRIDE Romsey **Borough Boundary** Baddesley Woodington 38 ROMSEY Existing Parish Wellow Boundary North Baddesley 1:50,000 North Meters 500 1,000 1,500 0 Chilworth Old Village **Romsey Extra** March 2018 Chilworth © Crown Copyright and database rights 2018 Ordnance Survey 100024295 Enlarged Area Nursling And Rownhams Romsey Ower ev Ext Hillstreet



#### CGR Map FCR68A/B Mottisfont Romsev & N Lockerley **Romsey** Extra Braishfield Michelmersh Awbridge Test Valley Borough Council Ampf