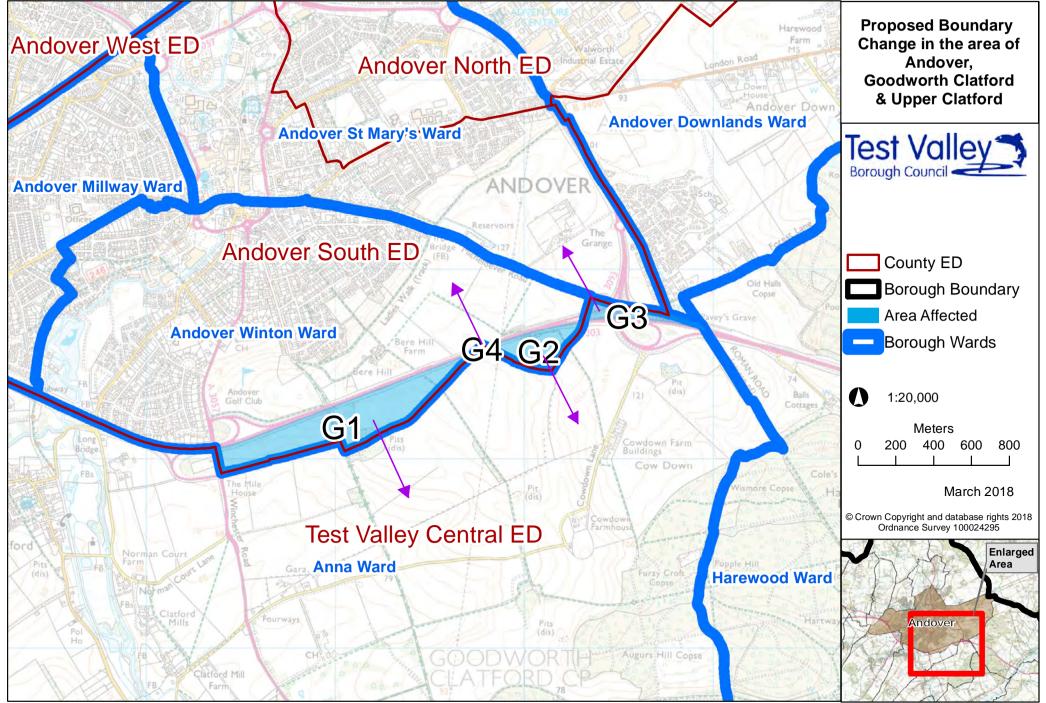

## CGR Map FCR13-14













#### CGR Map FCR28-29























#### CGR Map FCR62-63









#### CGR Map FCR67 Mottisfont Michelmersh **Existing Parish** Lockerley Boundaries Braishfield Romsey & Awbridge Knap Romsey Extra Ampfield Test Valley Borough Council Sherfield English A BRIDE Romsey **Borough Boundary** Baddesley Woodington 38 ROMSEY Existing Parish Wellow Boundary North Baddesley 1:50,000 North Meters 500 1,000 1,500 0 Chilworth Old Village **Romsey Extra** March 2018 Chilworth © Crown Copyright and database rights 2018 Ordnance Survey 100024295 Enlarged Area Nursling And Rownhams Romsey Ower ev Ext Hillstreet



#### CGR Map FCR68A/B Mottisfont Romsev & N Lockerley **Romsey** Extra Braishfield Michelmersh Awbridge Test Valley Borough Council Ampfield S Sherf