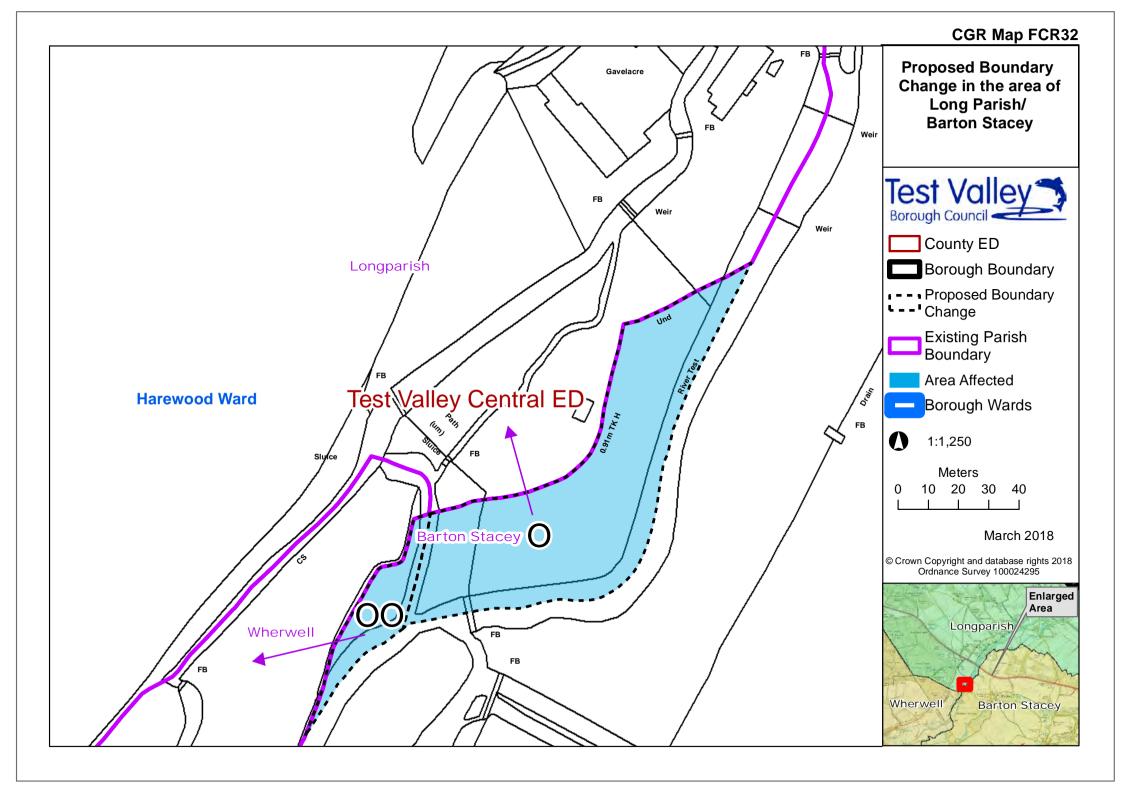

## CGR Map FCR13-14













#### CGR Map FCR28-29























#### CGR Map FCR62-63









#### CGR Map FCR67 Mottisfont Michelmersh **Existing Parish** Lockerley Boundaries Braishfield Romsey & Awbridge Knap Romsey Extra Ampfield Test Valley Borough Council Sherfield English A BRIDE Romsey **Borough Boundary** Baddesley Woodington 38 ROMSEY Existing Parish Wellow Boundary North Baddesley 1:50,000 North Meters 500 1,000 1,500 0 Chilworth Old Village **Romsey Extra** March 2018 Chilworth © Crown Copyright and database rights 2018 Ordnance Survey 100024295 Enlarged Area Nursling And Rownhams Romsey Ower ev Ext Hillstreet



#### CGR Map FCR68A/B Mottisfont Romsev & N Lockerley **Romsey** Extra Braishfield Michelmersh Awbridge Test Valley Borough Council Ampfield S Sherfield English Ŷ Bourough Ward Boundary Parish Boundary Q Propos