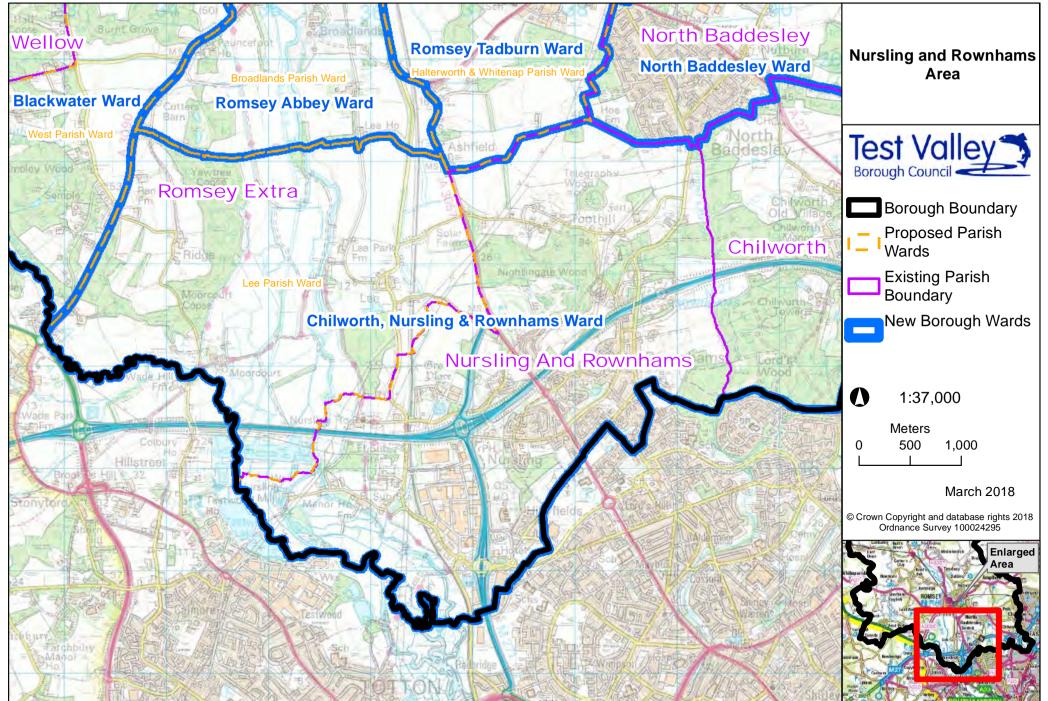

to A REAL PROPERTY. Awbridge & Homeview Sherfield English 5 Romsey Extra le cuio Test Valley Dunwood P Stanbridge Ranvilles Farm S Track Shootash Borough Boundary Shootash Little Shootash Farm County ED Common Shootash A6 Poultry Shootash Parish Boundary Cottage Shootash **Romsey Extra** Farm 82m path Area Affected 79n Borough Wards $\Delta$ Romsey Rural ED Troy House Allen's **Blackwater Ward** Coose $\mathbf{O}$ 1:7,500 Shootash Tanners Copse Court Meters Issues 50 100 150 200 0 Wellowsace Π March 2018 © Crown Copyright and database rights 2018 Ordnance Survey 100024295 Woodside Merryhill Kings Enlarged Lake Emblewood Tanglewood Oal Area town Rose 56.0 Farm Abb wbridge Sherfiel OMSEY English Willow Lake Woodview East Wellow Abbey Broadlar Spouts Copse Farm Jays West, Wellow A309 Farm