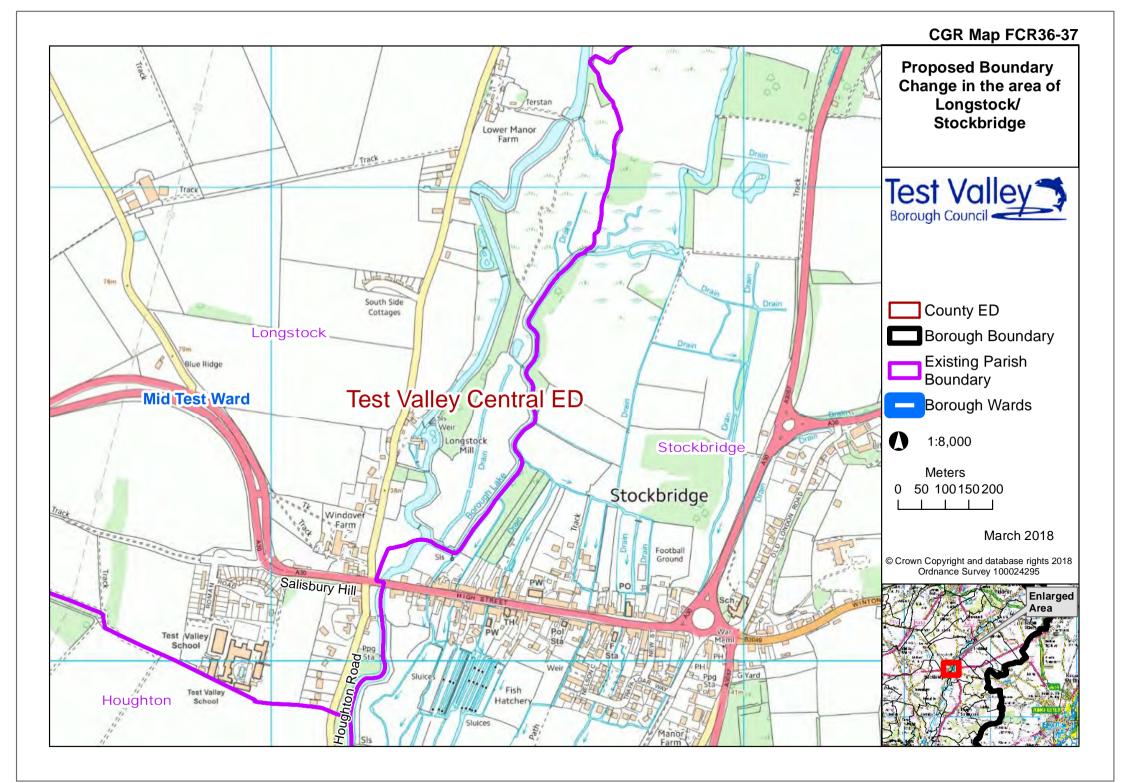

## CGR Map FCR13-14













#### CGR Map FCR28-29























#### CGR Map FCR62-63









#### CGR Map FCR67 Mottisfont Michelmersh **Existing Parish** Lockerley Boundaries Braishfield Romsey & Awbridge Knap Romsey Extra Ampfield Test Valley Borough Council Sherfield English A BRIDE Romsey **Borough Boundary** Baddesley Woodington 38 ROMSEY Existing Parish Wellow Boundary North Baddesley 1:50,000 North Meters 500 1,000 1,500 0 Chilworth Old Village **Romsey Extra** March 2018 Chilworth © Crown Copyright and database rights 2018 Ordnance Survey 100024295 Enlarged Area Nursling And Rownhams Romsey Ower ev Ext Hillstreet



#### CGR Map FCR68A/B Mottisfont Romsev & N Lockerley **Romsey** Extra Braishfield Michelmersh Awbridge Test Valley Borough Council Ampfield S Sherfield English Ŷ Bourough Ward Boundary Parish Boundary Q Proposed