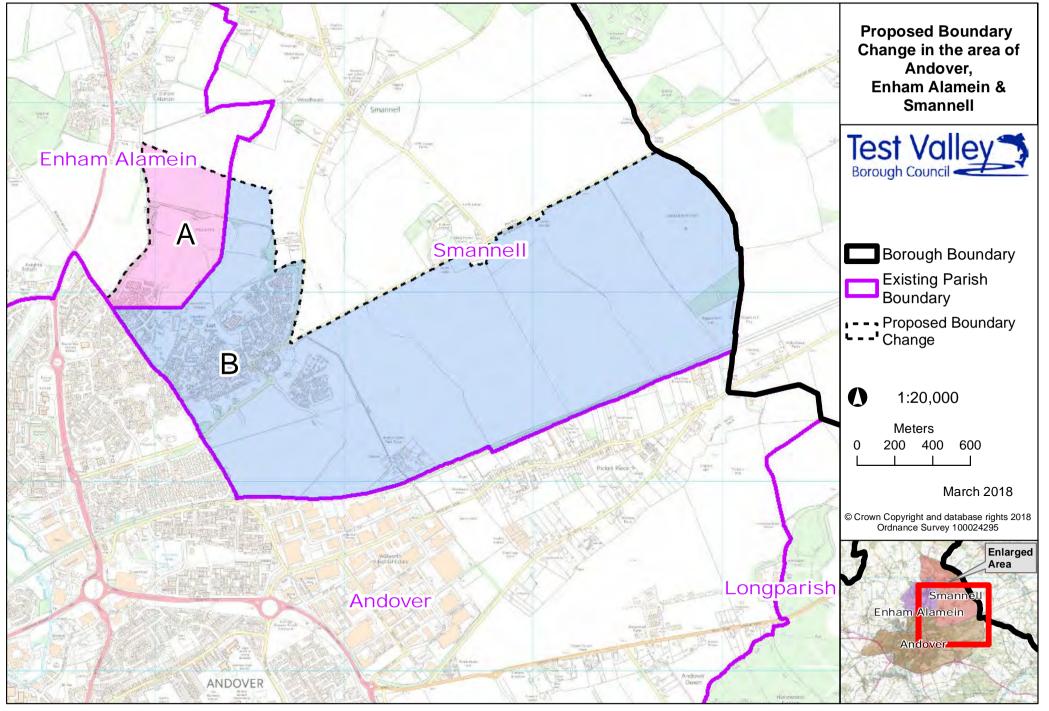

## CGR Map FCR13-14













#### CGR Map FCR28-29























#### CGR Map FCR62-63









#### CGR Map FCR67 Mottisfont Michelmersh **Existing Parish** Lockerley Boundaries Braishfield Romsey & Awbridge Knap Romsey Extra Ampfield Test Valley Borough Council Sherfield English A BRIDE Romsey **Borough Boundary** Baddesley Woodington 38 ROMSEY Existing Parish Wellow Boundary North Baddesley 1:50,000 North Meters 500 1,000 1,500 0 Chilworth Old Village **Romsey Extra** March 2018 Chilworth © Crown Copyright and database rights 2018 Ordnance Survey 100024295 Enlarged Area Nursling And Rownhams Romsey Ower ev Ext Hillstreet



#### CGR Map FCR68A/B Mottisfont Romsev & N Lockerley **Romsey** Extra Braishfield Michelmersh Awbridge Test Valley Borough Council Am