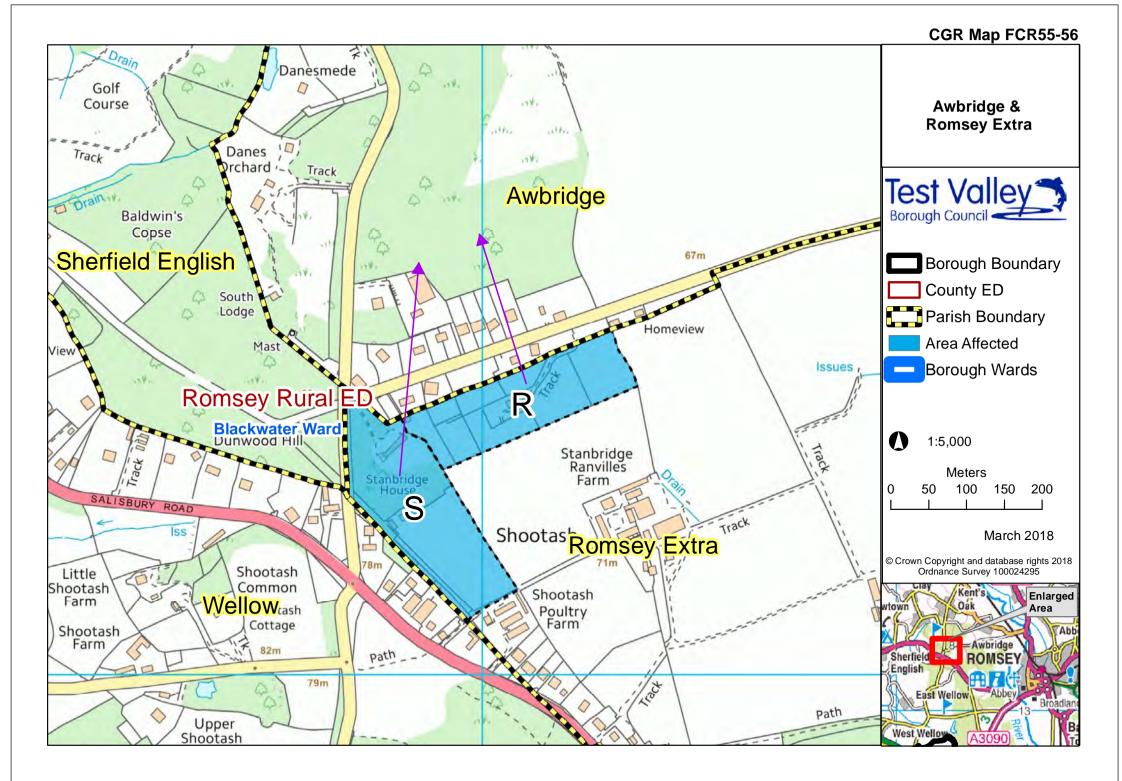

#### CGR Map FRC72 A T. R.R.S. Copse Awbridge South to A REAL PROPERTY. Awbridge & Homeview Sherfield English 5 Romsey Extra le cuio Test Valley Dunwood P Stanbridge Ranvilles Farm S Track Shootash Borough Boundary Shootash Little Shootash Farm County ED Common Shootash A6 Poultry Shootash Parish Boundary Cottage Shootash **Romsey Extra** Farm 82m path Area Affected 79n Borough Wards $\Delta$ Romsey Rural ED Troy House Allen's **Blackwater Ward** Coose $\mathbf{O}$ 1:7,500 Shootash Tanners Copse Court Meters Issues 50 100 150 200 0 Wellowsace Π March 2018 © Crown Copyright and database rights 2018 Ordnance Survey 100024295 Woodside Merryhill Kings Enlarged Lake Emblewood Tanglewood Oal Area town Rose 56.0 Farm Abb wbridge Sherfiel OMSEY English Willow Lake Woodview East Wellow Abbey Broadlar Spouts Copse Farm Jays West, Wellow A309 Farm