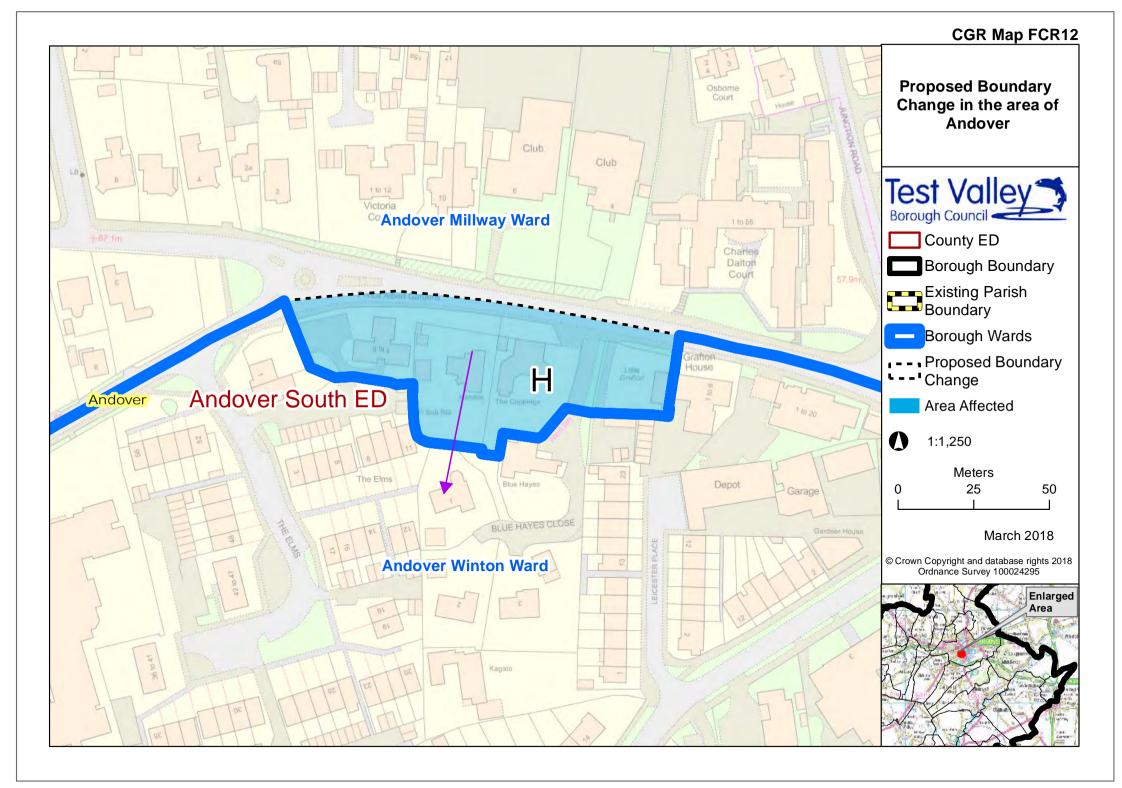

## CGR Map FCR13-14













#### CGR Map FCR28-29























#### CGR Map FCR62-63









#### CGR Map FCR67 Mottisfont Michelmersh **Existing Parish** Lockerley Boundaries Braishfield Romsey & Awbridge Knap Romsey Extra Ampfield Test Valley Borough Council Sherfield English A BRIDE Romsey **Borough Boundary** Baddesley Woodington 38 ROMSEY Existing Parish Wellow Boundary North Baddesley 1:50,000 North Meters 500 1,000 1,500 0 Chilworth Old Village **Romsey Extra** March 2018 Chilworth © Crown Copyright and database rights 2018 Ordnance Survey 100024295 Enlarged Area Nursling And Rownhams Romsey Ower ev Ext Hillstreet



#### CGR Map FCR68A/B Mottisfont Romsev & N Lockerley **Romsey** Extra Braishfield Michelmersh Awbridge Test Valley Borough Council Ampfield S Sherfie