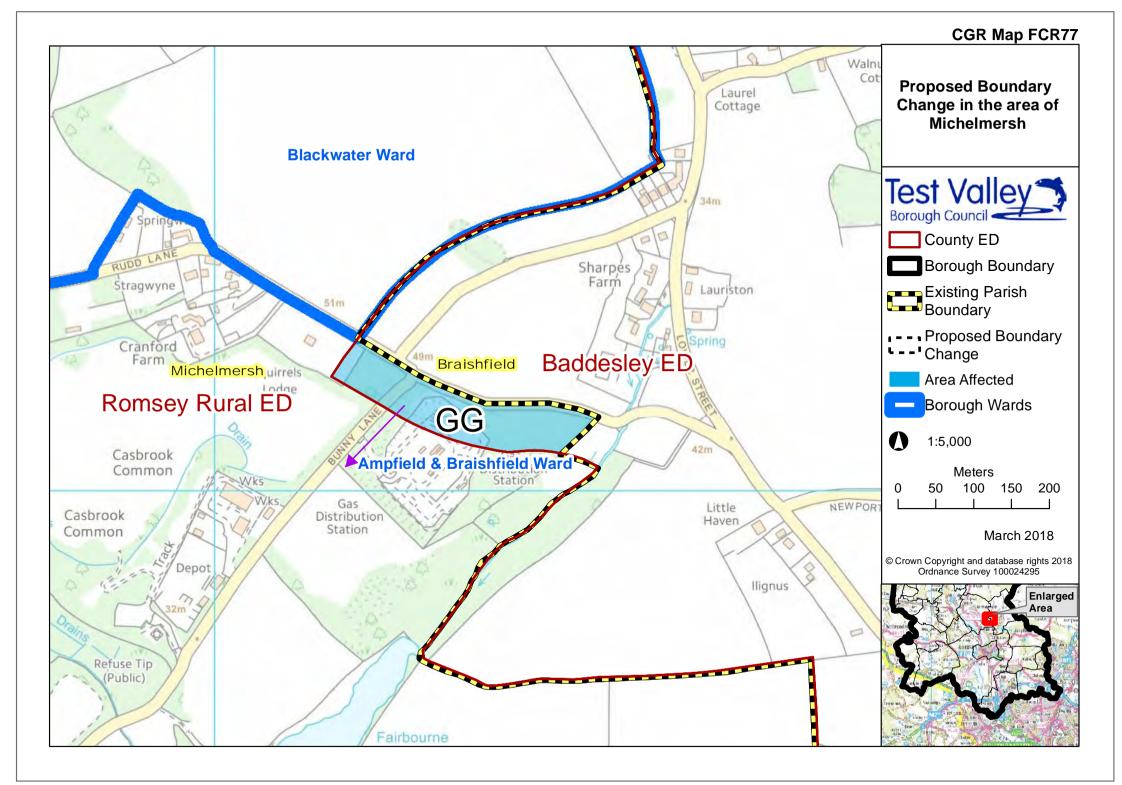

REAL PROPERTY. Awbridge & Homeview Sherfield English 5 Romsey Extra le cuio Test Valley Dunwood P Stanbridge Ranvilles Farm S Track Shootash Borough Boundary Shootash Little Shootash Farm County ED Common Shootash A6 Poultry Shootash Parish Boundary Cottage Shootash **Romsey Extra** Farm 82m path Area Affected 79n Borough Wards $\Delta$ Romsey Rural ED Troy House Allen's **Blackwater Ward** Coose $\mathbf{O}$ 1:7,500 Shootash Tanners Copse Court Meters Issues 50 100 150 200 0 Wellowsace Π March 2018 © Crown Copyright and database rights 2018 Ordnance Survey 100024295 Woodside Merryhill Kings Enlarged Lake Emblewood Tanglewood Oal Area town Rose 56.0 Farm Abb wbridge Sherfiel OMSEY English Willow Lake Woodview East Wellow Abbey Broadlar Spouts Copse Farm Jays West, Wellow A309 Farm