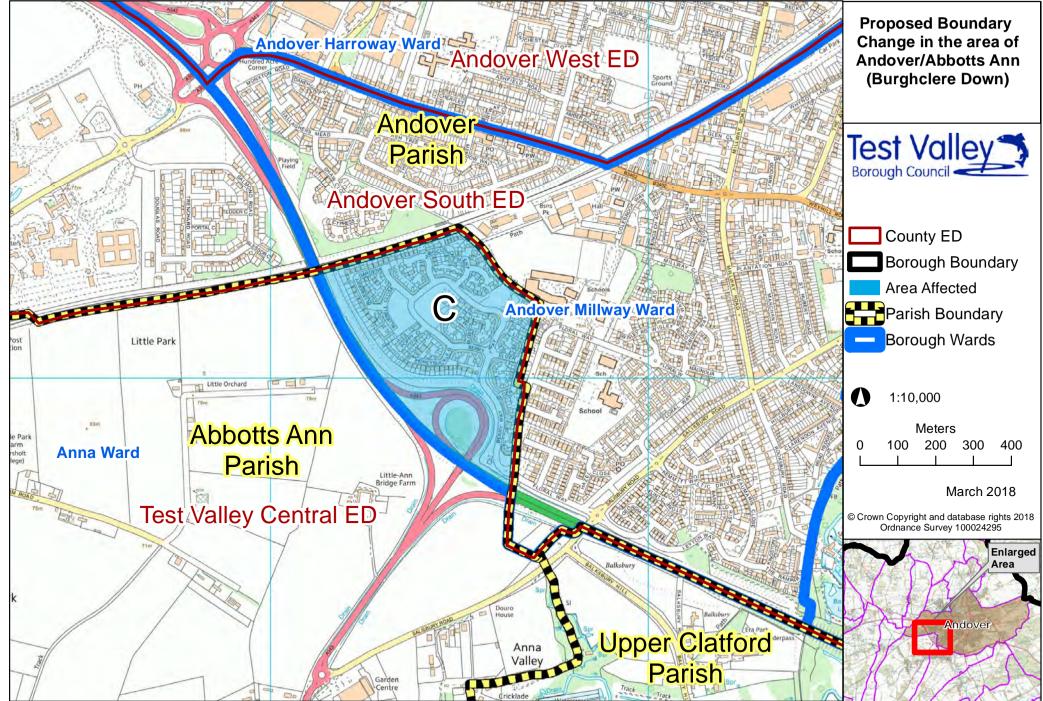

## CGR Map FCR13-14













#### CGR Map FCR28-29























#### CGR Map FCR62-63









#### CGR Map FCR67 Mottisfont Michelmersh **Existing Parish** Lockerley Boundaries Braishfield Romsey & Awbridge Knap Romsey Extra Ampfield Test Valley Borough Council Sherfield English A BRIDE Romsey **Borough Boundary** Baddesley Woodington 38 ROMSEY Existing Parish Wellow Boundary North Baddesley 1:50,000 North Meters 500 1,000 1,500 0 Chilworth Old Village **Romsey Extra** March 2018 Chilworth © Crown Copyright and database rights 2018 Ordnance Survey 100024295 Enlarged Area Nursling And Rownhams Romsey Ower ev Ext Hillstreet



#### CGR Map FCR68A/B Mottisfont Romsev & N Lockerley **Romsey** Extra Braishfield Michelmersh Awbridge Test Valley Borough Council Ampfield