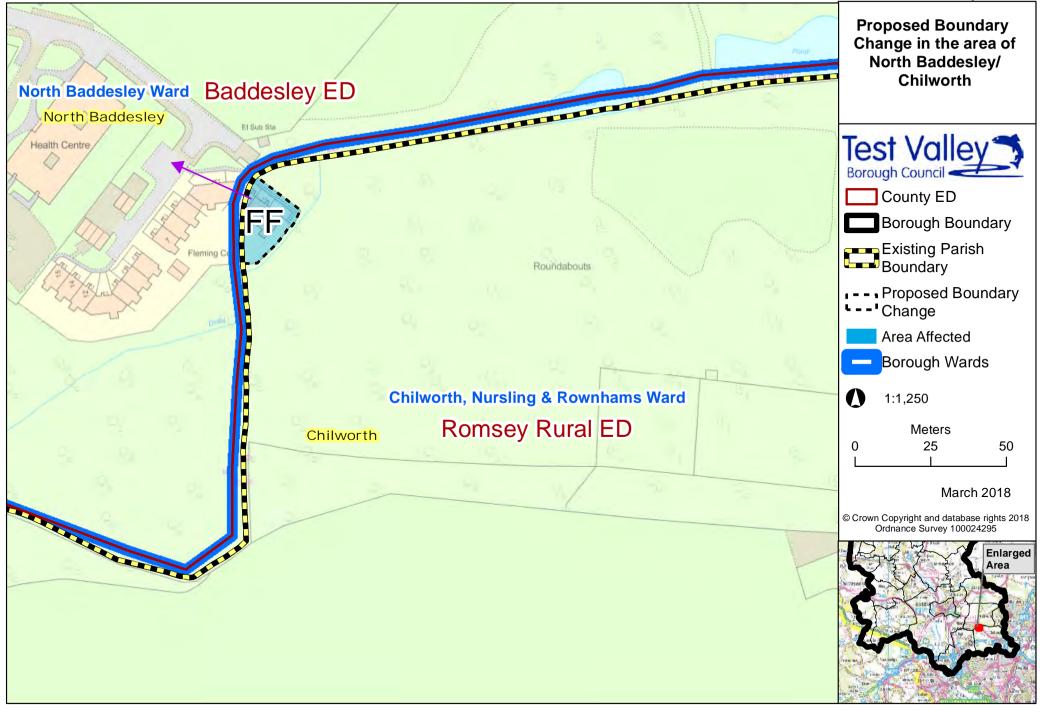

A REAL PROPERTY. Awbridge & Homeview Sherfield English 5 Romsey Extra le cuio Test Valley Dunwood P Stanbridge Ranvilles Farm S Track Shootash Borough Boundary Shootash Little Shootash Farm County ED Common Shootash A6 Poultry Shootash Parish Boundary Cottage Shootash **Romsey Extra** Farm 82m path Area Affected 79n Borough Wards $\Delta$ Romsey Rural ED Troy House Allen's **Blackwater Ward** Coose $\mathbf{O}$ 1:7,500 Shootash Tanners Copse Court Meters Issues 50 100 150 200 0 Wellowsace Π March 2018 © Crown Copyright and database rights 2018 Ordnance Survey 100024295 Woodside Merryhill Kings Enlarged Lake Emblewood Tanglewood Oal Area town Rose 56.0 Farm Abb wbridge Sherfiel OMSEY English Willow Lake Woodview East Wellow Abbey Broadlar Spouts Copse Farm Jays West, Wellow A309 Farm