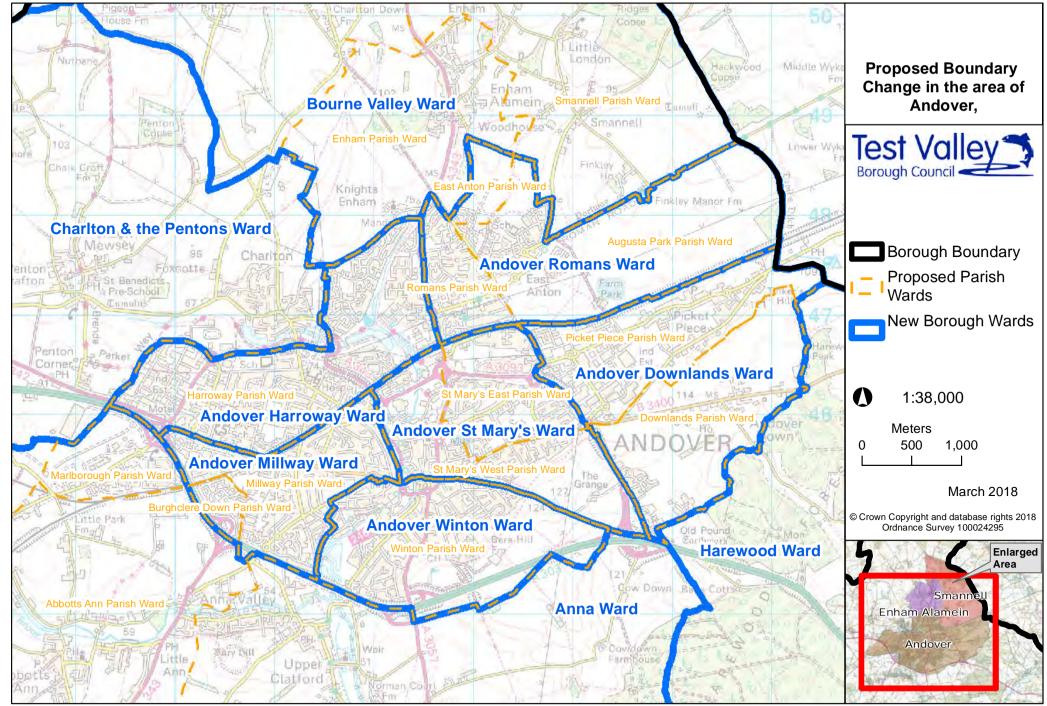

## CGR Map FCR13-14













#### CGR Map FCR28-29























#### CGR Map FCR62-63









#### CGR Map FCR67 Mottisfont Michelmersh **Existing Parish** Lockerley Boundaries Braishfield Romsey & Awbridge Knap Romsey Extra Ampfield Test Valley Borough Council Sherfield English A BRIDE Romsey **Borough Boundary** Baddesley Woodington 38 ROMSEY Existing Parish Wellow Boundary North Baddesley 1:50,000 North Meters 500 1,000 1,500 0 Chilworth Old Village **Romsey Extra** March 2018 Chilworth © Crown Copyright and database rights 2018 Ordnance Survey 100024295 Enlarged Area Nursling And Rownhams Romsey Ower ev Ext Hillstreet



#### CGR Map FCR68A/B Mottisfont Romsev & N Lockerley **Romsey** Extra Braishfield Michelmersh Awbridge Test Valley Borough Council Ampfield S Sherfield English Ŷ Bourough W