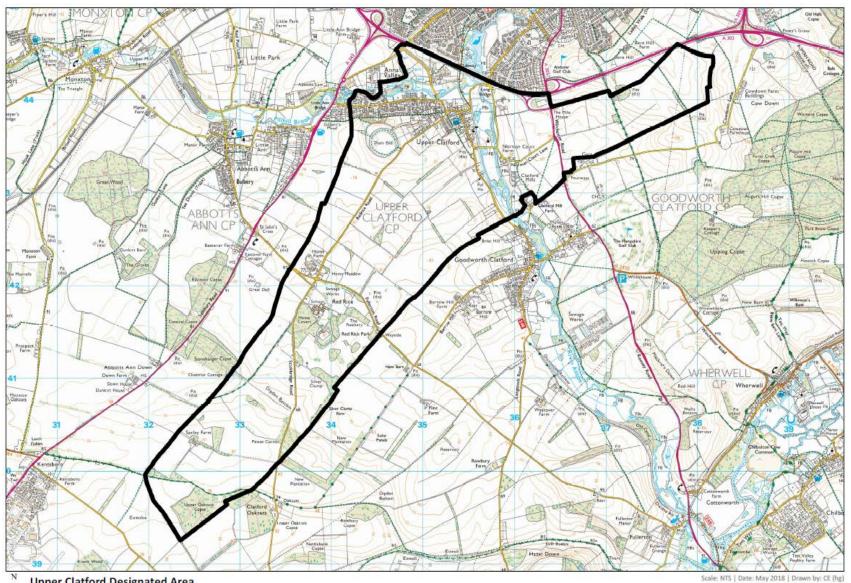

## Application to designate the Upper Clatford Neighbourhood Area

I am writing to confirm that the Council has approved the designation of the Upper Clatford Neighbourhood Area which covers the whole of the parish boundary. I enclose a map of the designated area.

Yours sincerely

**Graham Smith** 

Head of Planning Policy

**Upper Clatford Designated Area** 

Test Valley